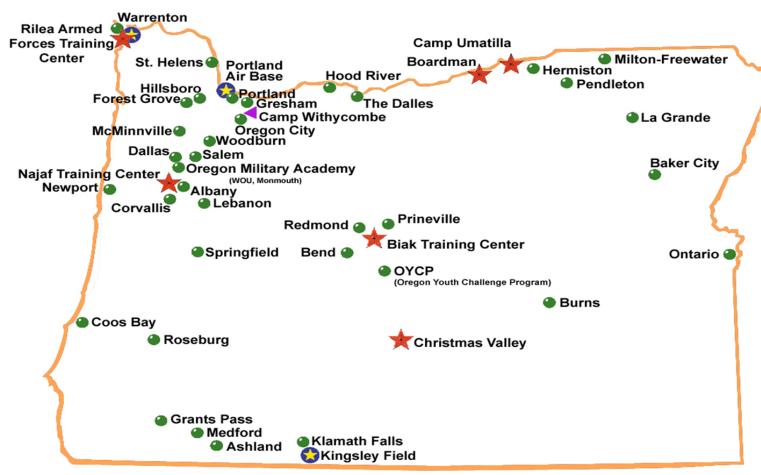

| 5,541               |  |  |  |  |
| 2011              | 61         | 2010      | 1,568               |  |  |  |  |
| 2012              | 37         | 2011      | 798                 |  |  |  |  |
| _                 | _          | 2012      | 378                 |  |  |  |  |
| 2013              | 260        | 2013      | 107                 |  |  |  |  |
| 2014              | 101        | 2014      | 1,610               |  |  |  |  |
| 2015              | 496        | 2015      | 59                  |  |  |  |  |
|                   |            | 2016      | 533                 |  |  |  |  |
| <u>2017</u>       | <u> 17</u> | 2017      | 150_                |  |  |  |  |
| Total:            | 5,302      | Total:    | 21,181              |  |  |  |  |



### **Facility Locations**





## Oregon Army National Guard

Strength: 5,788

# 82<sup>nd</sup> Troop Command Brigade (2,346)

- 3-116 Cavalry
- 821 Troop Command Battalion
- 1249 Engineer Battalion
- 2-641 Aviation
- 1-82 Cavalry

# 41st Infantry Brigade Combat Team (2,754)

- 41 Special Troops Battalion
- 141 Brigade Support Battalion
- 2-218 Field Artillery
- 2-162 Infantry
- 1-186 Infantry

#### Other Units (688)

- Joint Force Headquarters
- 102 Civil Support Team
- Medical Command

- Recruiting & Retention
- 249 Regional Training Institute
- Oregon Training Center



#### Assets and Roles

|