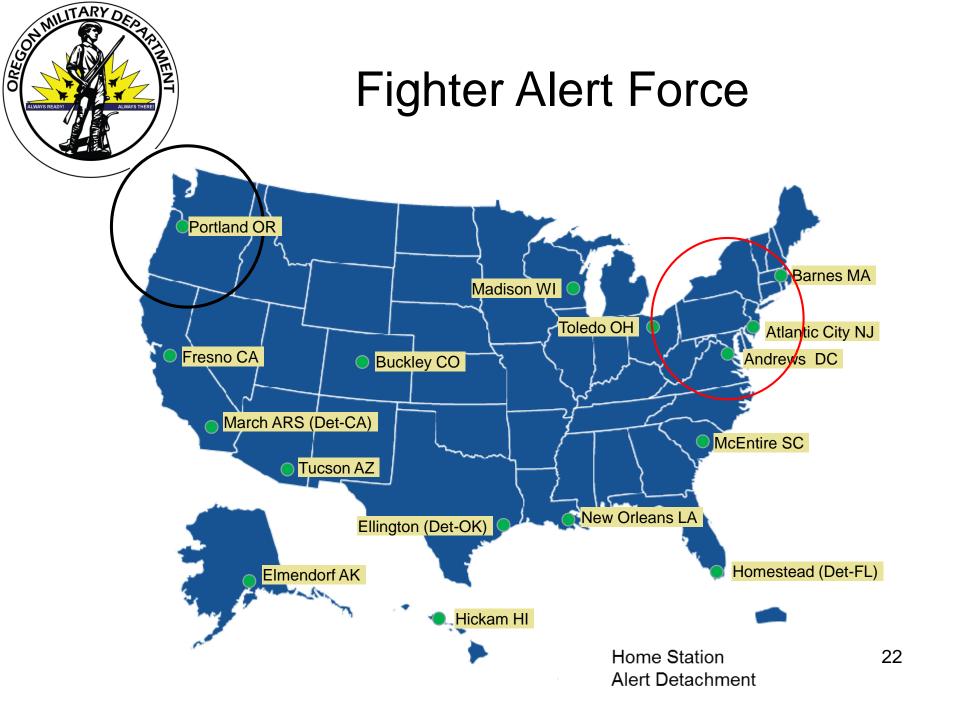

rt abated IFR's into functional space





## Oregon Air National Guard

Strength: 2,253

# 142 Fighter Wing, Portland ANG (1,216)

- Aerospace Control Alert (ACA)
   Mission
- 125 Special Tactics Squadron
- 123 Weather Flight
- 116 Air Control Squadron

#### JFHQ - Salem (53)

- Policy Administration
- Personnel Management

#### 173 Fighter Wing, Kingsley ANG (984)

- Sole F-15 Flying Training Unit (FTU) in USAF
- 270 Air Traffic Control Squadron



#### **Assets and Roles**

#### **Portland Air National Guard Base:**

- Aerospace Control Alert mission
- Worldwide deployable
- 21 F-15 C/D Eagles



#### **Kingsley Field Air National Guard Base:**

- Nation's only training site for F-15 pilots
- 33 F-15 C/D Eagles







# Oregon Air National Guard Airspaces





## "Only Game In Town"







## FY 16 Economic Impact

| Description                                                                                                                         |    | Army Guard  |    | Air Guard   | Federal<br>Reimbursement<br>Agreements * | Sta       | ate of Oregon |           | Total       |
|-------------------------------------------------------------------------------------------------------------------------------------|----|-------------|----|-------------|------------------------------------------|-----------|---------------|-----------|-------------|
| Full-Time Federally Funded Employees                                                                                                | \$ | 94,100,997  | \$ | 77,357,028  | -                                        |           |