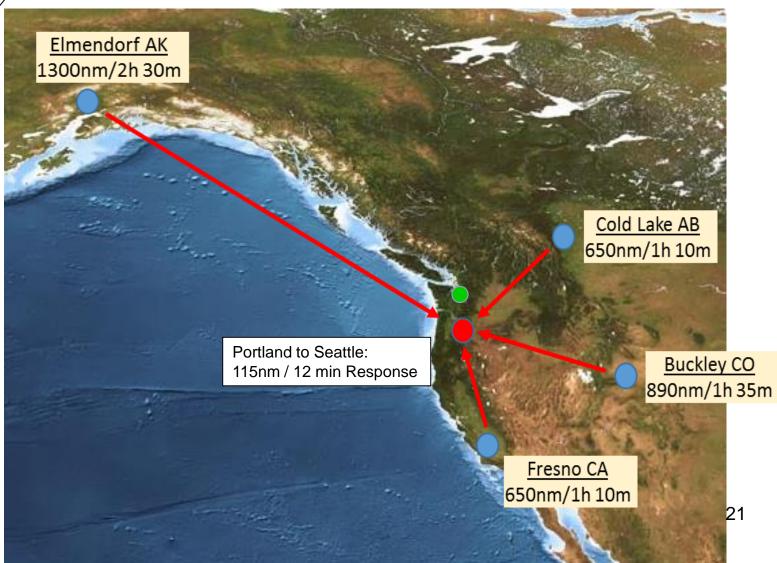

vert abated IFR's into functional space





## Oregon Air National Guard

Strength: 2,253

# 142 Fighter Wing, Portland ANG (1,216)

- Aerospace Control Alert (ACA)
   Mission
- 125 Special Tactics Squadron
- 123 Weather Flight
- 116 Air Control Squadron

#### JFHQ - Salem (53)

- Policy Administration
- Personnel Management

#### 173 Fighter Wing, Kingsley ANG (984)

- Sole F-15 Flying Training Unit (FTU) in USAF
- 270 Air Traffic Control Squadron



#### **Assets and Roles**

#### **Portland Air National Guard Base:**

- Aerospace Control Alert mission
- Worldwide deployable
- 21 F-15 C/D Eagles



#### **Kingsley Field Air National Guard Base:**

- Nation's only training site for F-15 pilots
- 33 F-15 C/D Eagles







# Oregon Air National Guard Airspaces





## "Only Game In Town"







## FY 16 Economic Impact

| Description                                                                                                                         |    | Army Guard  |    | Air Guard   | Federal<br>Reimbursement<br>Agreements * | Sta       | ate of Oregon |           | Total       |
|-------------------------------------------------------------------------------------------------------------------------------------|----|-------------|----|-------------|------------------------------------------|-----------|---------------|-----------|-------------|
| Full-Time Federally Funded Employees                                                                                                | \$ | 94,100,997  | \$ | 77,357,028  | -                                        |