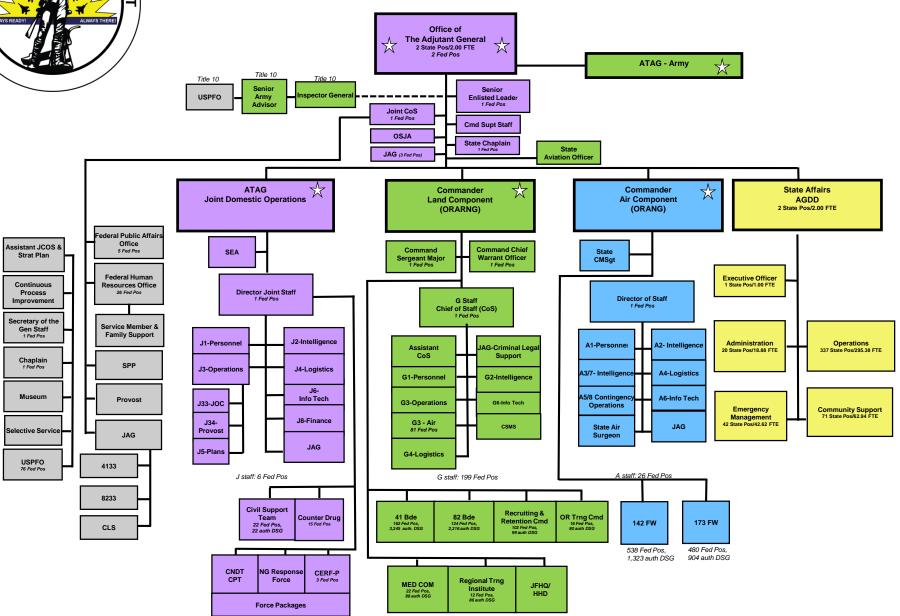

* and **Nation**.







# Value to Oregon

Maj. (Dr.) Anil Menon 173rd Fighter Wing



SFC William Henderson HQ and HQ Co., 1-186 Infantry Regiment





#### **Priorities**

- Develop trained and <u>ready forces</u> for our State and Nation;
- 2. <u>Stewardship</u> of our resources;
  - a) Know and model our core values;
  - b) Empower and call on <u>every Soldier</u>, <u>Airman</u>, <u>and Civilian</u> <u>to be a leader</u>;
  - Invest in the OMD community (co-workers, families), fostering a <u>resilient</u> culture of fairness, dignity, respect, and growth;
  - d) <u>Prepare</u> yourself and your family to be self-sufficient during a major domestic disaster; and
  - e) Forge and maintain <u>partnerships</u> across our communities, state, and nation.

6



## Oregon Military Department





## National Guard Mission Triad What We Do









# Warfight





## Operations / Deployments





### Homeland







## Support to State and Nation



**Operation Iraqi Freedom** 1,396 personnel activated



**2005: Hurricane Katrina** 1,945 personnel activated



**2009: Federal Mobilizations** 5,541 personnel activated



**2010: Op Enduring Freedom** 253 personnel activated



**2015: Wildfire Season** 496 personnel activated

| State Active Duty |            | Federal A | Federal Active Duty |  |  |  |  |
|-------------------|------------|-----------|---------------------|--|--|--|--|
|                   |            | 2002      | 1,694               |  |  |  |  |
| 2001-02           | 1,600      | 2003      | 1,839               |  |  |  |  |
| 2005              | 1,979      |