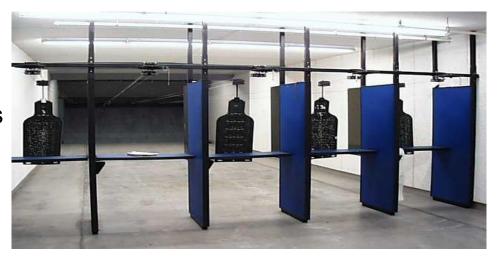

#### **Armory Lead Remediation**

#### 31 Armories Initially Affected

- 19 Indoor Firing Ranges (IFR) converted for other use pre-1990
- 12 IFR's closed April 2014
  - Forest Grove & Roseburg IFR's abated and converted
  - 10 IFR's remain sealed and closed
  - Continuing work towards meeting the National Guard Bureau standards for both our service members and our communities

#### **Transparency**

http://www.oregon.gov/OMD/AGI/pages/indoor-firing-range-lead-testing.aspx

#### Costs

- Request for \$21.3 mil in Federal funds to address 10 sealed IFR's
- Future State resource match requests to convert abated IFR's into functional space