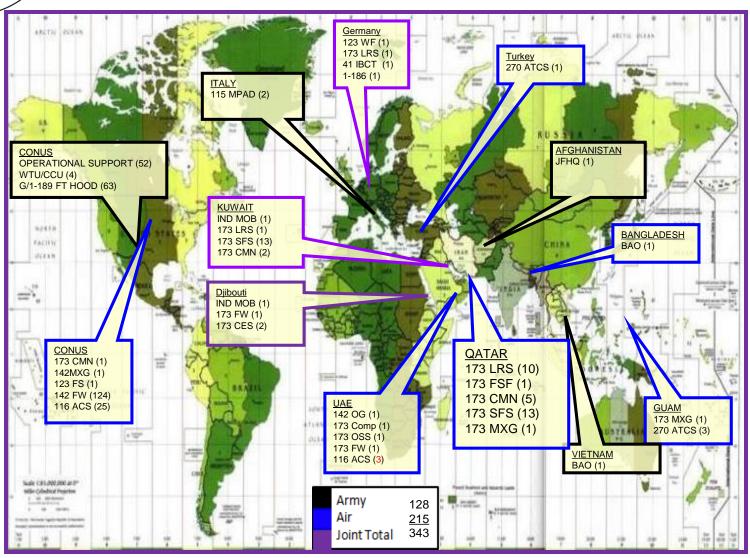

enderson HQ and HQ Co., 1-186 Infantry Regiment





#### **Priorities**

- Develop trained and <u>ready forces</u> for our State and Nation;
- 2. <u>Stewardship</u> of our resources;
  - a) Know and model our core values;
  - b) Empower and call on <u>every Soldier</u>, <u>Airman</u>, <u>and Civilian</u> <u>to be a leader</u>;
  - Invest in the OMD community (co-workers, families), fostering a <u>resilient</u> culture of fairness, dignity, respect, and growth;
  - d) <u>Prepare</u> yourself and your family to be self-sufficient during a major domestic disaster; and
  - e) Forge and maintain <u>partnerships</u> across our communities, state, and nation.

6



## Oregon Military Department





## National Guard Mission Triad What We Do









# Warfight





## Operations / Deployments





### Homeland







## Support to State and Nation



**Operation Iraqi Freedom** 1,396 personnel activated



**2005: Hurricane Katrina** 1,945 personnel activated



**2009: Federal Mobilizations** 5,541 personnel activated



**2010: Op Enduring Freedom** 253 personnel activated



**2015: Wildfire Season** 496 personnel activated

| State Active Duty |            | Federal A | Federal Active Duty |  |  |  |  |
|-------------------|------------|-----------|---------------------|--|--|--|--|
|                   |            | 2002      | 1,694               |  |  |  |  |
| 2001-02           | 1,600      | 2003      | 1,839               |  |  |  |  |
| 2005              | 1,979      | 2004      | 2,425               |  |  |  |  |
|                   | •          | 2005      | 677