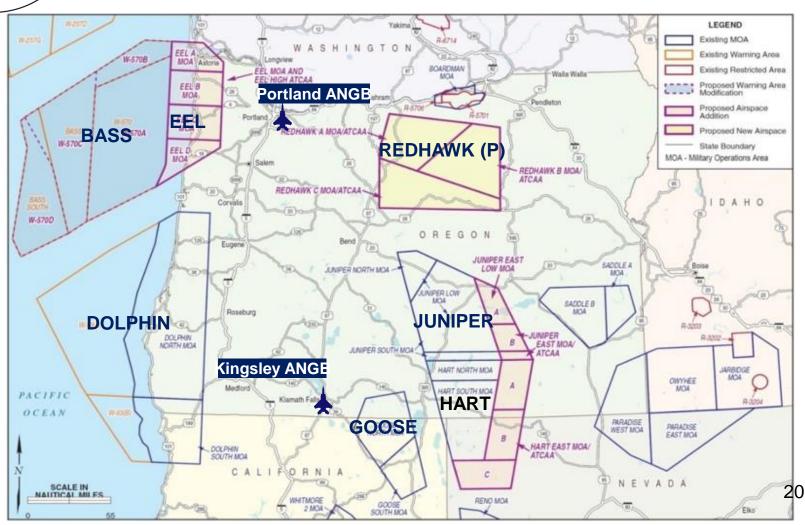

source match requests to convert abated IFR's into functional space





## Oregon Air National Guard

Strength: 2,253

# 142 Fighter Wing, Portland ANG (1,216)

- Aerospace Control Alert (ACA)
   Mission
- 125 Special Tactics Squadron
- 123 Weather Flight
- 116 Air Control Squadron

#### JFHQ - Salem (53)

- Policy Administration
- Personnel Management

#### 173 Fighter Wing, Kingsley ANG (984)

- Sole F-15 Flying Training Unit (FTU) in USAF
- 270 Air Traffic Control Squadron



#### **Assets and Roles**

#### **Portland Air National Guard Base:**

- Aerospace Control Alert mission
- Worldwide deployable
- 21 F-15 C/D Eagles



#### **Kingsley Field Air National Guard Base:**

- Nation's only training site for F-15 pilots
- 33 F-15 C/D Eagles







# Oregon Air National Guard Airspaces





## "Only Game In Town"







## FY 16 Economic Impact

| Description                                                                                                                         |    | Army Guard  |    | Air Guard   | Federal<br>Reimbursement<br>Agreements * | Sta       | ate of Oregon |           | Total       |
|-------------------------------------------------------------------------------------------------------------------------------------|----|-------------|----|-------------|------------------------------------------|-----------|---------------|-----------|-------------|
| Full-Time Federally Funded Employees                                                                                                | \$ | 94,100,997  | \$ | 77,357,028  | -