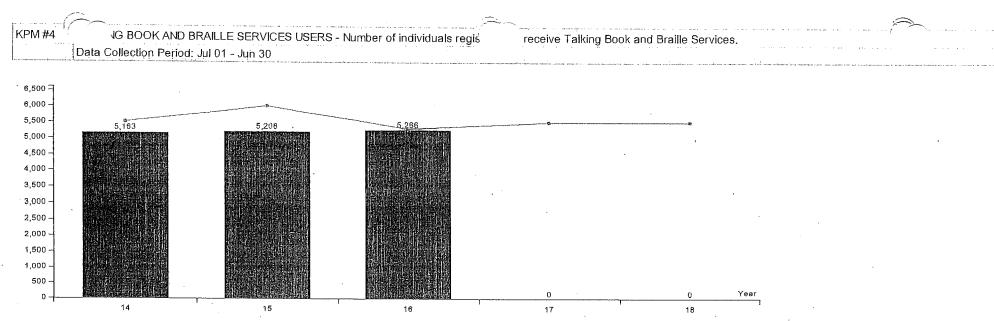

| Legislatively Proposed KPMs                                                                                                                           | Customer Service<br>Category | Agency Request | Most Current<br>Result | Target<br>2016 | Target<br>2017 |
|-------------------------------------------------------------------------------------------------------------------------------------------------------|------------------------------|----------------|------------------------|----------------|----------------|
| 1 - RESEARCH TRANSACTIONS Number of research assistance transactions for state employees.                                                             |                              | Approved KPM   | 8,252.00               | 12,000.00      | 12,000.00      |
| 2 - STATE EMPLOYEE INFORMATION CENTER USERS – Percent<br>of state employees registered to use the State Employee Information<br>Center website.       |                              | Approved KPM   | 26.00                  | 24.00          | 24.00          |
| 3 - COST PER CONTACT - Cost per state employee contact.                                                                                               |                              | Approved KPM   | 3.70                   | 5.25           | 5.00           |
| 4 - TALKING BOOK AND BRAILLE SERVICES USERS – Number of individuals registered to receive Talking Book and Braille Services.                          |                              | Approved KPM   | 5,163.00               | 5,300.00       | 5,500.00       |
| 5 - PERCENT OF ELIGIBLE USERS – Percent of eligible users that are registered for Talking Book and Braille Services.                                  | · · · ·                      | Approved KPM   | 8.00                   | 10.00          | 10.00          |
| 6 - TALKING BOOK AND BRAILLE SERVICES CIRCULATION–<br>Number of talking books, Braille books and other materials checked out<br>per year.             |                              | Approved KPM   | 425,320.00<br>.:       | 430,000.00     | 440,000.00     |
| 7 - COST PER CIRCULATION – Cost per circulation of talking books and Braille books.                                                                   |                              | Approved KPM   | 1.93                   | 2.00           | 2.00           |
| 8 - USE OF BEST PRACTICES IN SERVING CHILDREN – Percent of public library grantees incorporating best practices in their services to children.        |                              | Approved KPM   | 52.00                  | 60.00          | 60.00          |
| 9 - USE OF THE OREGON.GOV SEARCH ENGINE – Average daily visits to the search engine for Oregon.gov.                                                   |                              | Approved KPM   | 3,610.00               |                |                |
| 10 - USE OF LIBRARY DATABASES – Average daily visits to Library-funded databases.                                                                     |                              | Approved KPM   | 13,725.00              | 16,000.00      | 16,000.00      |
| 11 - USE OF THE OREGON SCHOOL LIBRARY INFORMATION<br>SYSTEM – Average daily visits to the Library-funded Oregon School<br>Library Information System. |                              | Approved KPM   | 2,588.00               | 4,500.00       | 4,500.00       |