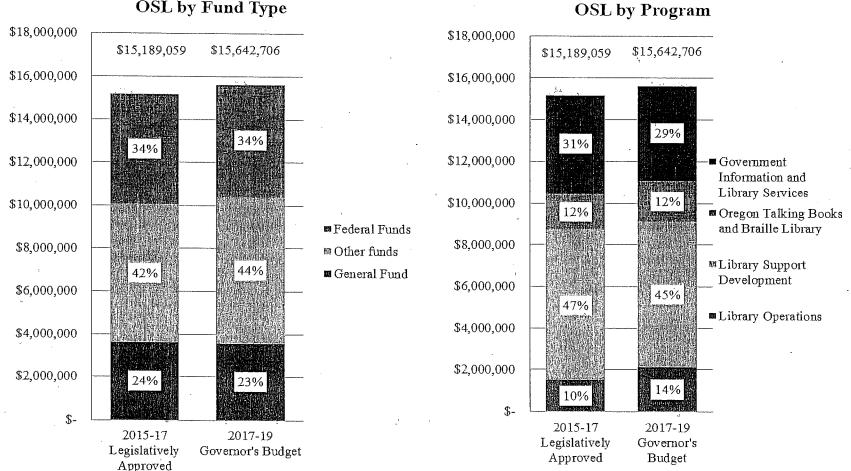

| <b>Budget Summary*</b> |
|------------------------|
|------------------------|

|                                      | 2013-15 Legislatively<br>Approved Budget <sup>(1)</sup> |            | 2015-17 Current Service<br>Level |           | 2015-17 Committee<br>Recommendation |            | Committee Change from 2013-15<br>Leg. Approved |           |          |  |
|--------------------------------------|---------------------------------------------------------|------------|----------------------------------|-----------|-------------------------------------|------------|------------------------------------------------|-----------|----------|--|
|                                      |                                                         |            |                                  |           |                                     |            | \$                                             | Change    | % Change |  |
| General Fund                         | \$                                                      | 3,314,923  | \$                               | 1,863,415 | \$                                  | 3,562,267  | \$                                             | 247,344   | 7.5%     |  |
| Other Funds Limited                  | \$                                                      | 5,932,223  | \$                               | 3,218,775 | \$                                  | 6,270,721  | \$                                             | 338,498   | 5.7%     |  |
| Federal Funds Limited                | \$                                                      | 4,887,539  | \$                               | 2,543,056 | \$                                  | 5,061,853  | \$                                             | . 174,314 | 3.6%     |  |
| Total                                | \$                                                      | 14,134,685 | \$                               | 7,625,246 | \$                                  | 14,894,841 | \$                                             | 760,156   | 5.4%     |  |
| Position Summary                     |                                                         |            |                                  |           |                                     |            |                                                |           |          |  |
| Authorized Positions                 |                                                         | 41         |                                  | 41        |                                     | 42         |                                                | 1         |          |  |
| Full-time Equivalent (FTE) positions |                                                         | . 39.26    |                                  | 19.63     |                                     | 40.26      |                                                | 1.00      |          |  |
|                                      |                                                         |            |                                  |           |                                     |            |                                                |           |          |  |

The Subcommittee approved a 2015-17 biennial budget of \$14,894,841 total funds, which includes \$3,562,267 General Fund, \$6,270,721 Other Funds and \$5,061,853 Federal Funds and includes 42 positions (40.26 FTE). The total funds budget is a 5.4 percent increase from the 2013-15 Legislatively Approved Budget and is equal to the 2015-17 biennium current service level. One position is added above the current service level (1.00 FTE).