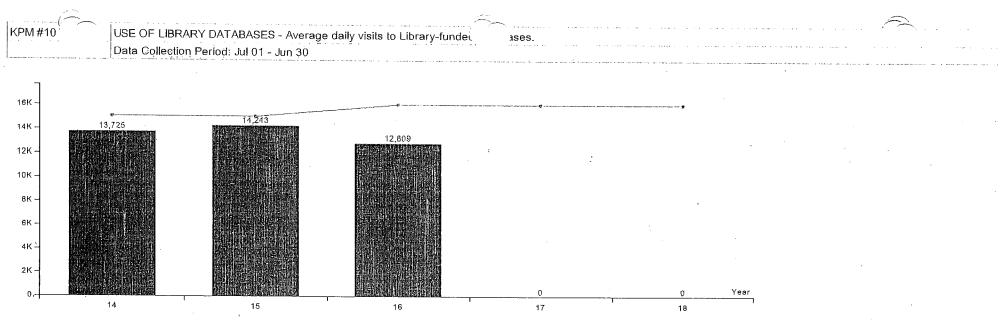

| Legislatively Proposed KPMs                                                                                                                           | Customer Service<br>Category | Agency Request | Most Current<br>Result | Target<br>2016 | Target<br>2017 |
|-------------------------------------------------------------------------------------------------------------------------------------------------------|------------------------------|----------------|------------------------|----------------|----------------|
| 1 - RESEARCH TRANSACTIONS Number of research assistance transactions for state employees.                                                             |                              | Approved KPM   | 8,252.00               | 12,000.00      | 12,000.00      |
| 2 - STATE EMPLOYEE INFORMATION CENTER USERS – Percent<br>of state employees registered to use the State Employee Information<br>Center website.       |                              | Approved KPM   | 26.00                  | 24.00          | 24.00          |
| 3 - COST PER CONTACT - Cost per state employee contact.                                                                                               |                              | Approved KPM   | 3.70                   | 5.25           | 5.00           |
| 4 - TALKING BOOK AND BRAILLE SERVICES USERS – Number of individuals registered to receive Talking Book and Braille Services.                          |                              | Approved KPM   | 5,163.00               | 5,300.00       | 5,500.00       |
| 5 - PERCENT OF ELIGIBLE USERS – Percent of eligible users that are registered for Talking Book and Braille Services.                                  | · · · ·                      | Approved KPM   | 8.00                   | 10.00          | 10.00          |
| 6 - TALKING BOOK AND BRAILLE SERVICES CIRCULATION–<br>Number of talking books, Braille books and other materials checked out<br>per year.             |                              | Approved KPM   | 425,320.00<br>.:       | 430,000.00     | 440,000.00     |
| 7 - COST PER CIRCULATION – Cost per circulation of talking books and Braille books.                                                                   |                              | Approved KPM   | 1.93                   | 2.00           | 2.00           |
| 8 - USE OF BEST PRACTICES IN SERVING CHILDREN – Percent of public library grantees incorporating best practices in their services to children.        |                              | Approved KPM   | 52.00                  | 60.00          | 60.00          |
| 9 - USE OF THE OREGON.GOV SEARCH ENGINE – Average daily visits to the search engine for Oregon.gov.                                                   |                              | Approved KPM   | 3,610.00               |                |                |
| 10 - USE OF LIBRARY DATABASES – Average daily visits to Library-funded databases.                                                                     |                              | Approved KPM   | 13,725.00              | 16,000.00      | 16,000.00      |
| 11 - USE OF THE OREGON SCHOOL LIBRARY INFORMATION<br>SYSTEM – Average daily visits to the Library-funded Oregon School<br>Library Information System. |                              | Approved KPM   | 2,588.00               | 4,500.00       | 4,500.00       |