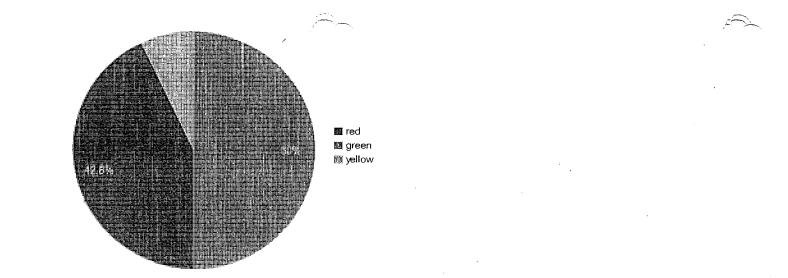

| Legislatively Proposed KPMs                                                                                                                           | Customer Service<br>Category | Agency Request | Most Current<br>Result | Target<br>2016 | Target<br>2017 |
|-------------------------------------------------------------------------------------------------------------------------------------------------------|------------------------------|----------------|------------------------|----------------|----------------|
| 1 - RESEARCH TRANSACTIONS Number of research assistance transactions for state employees.                                                             |                              | Approved KPM   | 8,252.00               | 12,000.00      | 12,000.00      |
| 2 - STATE EMPLOYEE INFORMATION CENTER USERS – Percent<br>of state employees registered to use the State Employee Information<br>Center website.       |                              | Approved KPM   | 26.00                  | 24.00          | 24.00          |
| 3 - COST PER CONTACT - Cost per state employee contact.                                                                                               |                              | Approved KPM   | 3.70                   | 5.25           | 5.00           |
| 4 - TALKING BOOK AND BRAILLE SERVICES USERS – Number of individuals registered to receive Talking Book and Braille Services.                          |                              | Approved KPM   | 5,163.00               | 5,300.00       | 5,500.00       |
| 5 - PERCENT OF ELIGIBLE USERS – Percent of eligible users that are registered for Talking Book and Braille Services.                                  | · · · ·                      | Approved KPM   | 8.00                   | 10.00          | 10.00          |
| 6 - TALKING BOOK AND BRAILLE SERVICES CIRCULATION–<br>Number of talking books, Braille books and other materials checked out<br>per year.             |                              | Approved KPM   | 425,320.00<br>.:       | 430,000.00     | 440,000.00     |
| 7 - COST PER CIRCULATION – Cost per circulation of talking books and Braille books.                                                                   |                              | Approved KPM   | 1.93                   | 2.00           | 2.00           |
| 8 - USE OF BEST PRACTICES IN SERVING CHILDREN – Percent of public library grantees incorporating best practices in their services to children.        |                              | Approved KPM   | 52.00                  | 60.00          | 60.00          |
| 9 - USE OF THE OREGON.GOV SEARCH ENGINE – Average daily visits to the search engine for Oregon.gov.                                                   |                              | Approved KPM   | 3,610.00               |                |                |
| 10 - USE OF LIBRARY DATABASES – Average daily visits to Library-funded databases.                                                                     |                              | Approved KPM   | 13,725.00              | 16,000.00      | 16,000.00      |
| 11 - USE OF THE OREGON SCHOOL LIBRARY INFORMATION<br>SYSTEM – Average daily visits to the Library-funded Oregon School<br>Library Information System. |                              | Approved KPM   | 2,588.00               | 4,500.00       | 4,500.00       |