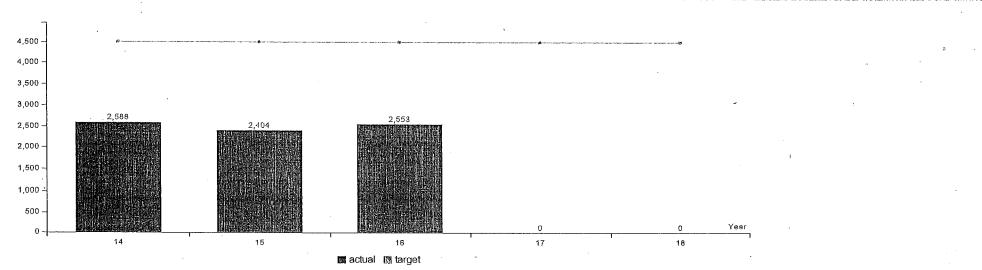

| Legislatively Proposed KPMs                                                                                                                           | Customer Service<br>Category | Agency Request | Most Current<br>Result | Target<br>2016 | Target<br>2017 |
|-------------------------------------------------------------------------------------------------------------------------------------------------------|------------------------------|----------------|------------------------|----------------|----------------|
| 1 - RESEARCH TRANSACTIONS Number of research assistance transactions for state employees.                                                             |                              | Approved KPM   | 8,252.00               | 12,000.00      | 12,000.00      |
| 2 - STATE EMPLOYEE INFORMATION CENTER USERS – Percent<br>of state employees registered to use the State Employee Information<br>Center website.       |                              | Approved KPM   | 26.00                  | 24.00          | 24.00          |
| 3 - COST PER CONTACT - Cost per state employee contact.                                                                                               |                              | Approved KPM   | 3.70                   | 5.25           | 5.00           |
| 4 - TALKING BOOK AND BRAILLE SERVICES USERS – Number of individuals registered to receive Talking Book and Braille Services.                          |                              | Approved KPM   | 5,163.00               | 5,300.00       | 5,500.00       |
| 5 - PERCENT OF ELIGIBLE USERS – Percent of eligible users that are registered for Talking Book and Braille Services.                                  | · · · ·                      | Approved KPM   | 8.00                   | 10.00          | 10.00          |
| 6 - TALKING BOOK AND BRAILLE SERVICES CIRCULATION–<br>Number of talking books, Braille books and other materials checked out<br>per year.             |                              | Approved KPM   | 425,320.00<br>.:       | 430,000.00     | 440,000.00     |
| 7 - COST PER CIRCULATION – Cost per circulation of talking books and Braille books.                                                                   |                              | Approved KPM   | 1.93                   | 2.00           | 2.00           |
| 8 - USE OF BEST PRACTICES IN SERVING CHILDREN – Percent of public library grantees incorporating best practices in their services to children.        |                              | Approved KPM   | 52.00                  | 60.00          | 60.00          |
| 9 - USE OF THE OREGON.GOV SEARCH ENGINE – Average daily visits to the search engine for Oregon.gov.                                                   |                              | Approved KPM   | 3,610.00               |                |                |
| 10 - USE OF LIBRARY DATABASES – Average daily visits to Library-funded databases.                                                                     |                              | Approved KPM   | 13,725.00              | 16,000.00      | 16,000.00      |
| 11 - USE OF THE OREGON SCHOOL LIBRARY INFORMATION<br>SYSTEM – Average daily visits to the Library-funded Oregon School<br>Library Information System. |                              | Approved KPM   | 2,588.00               | 4,500.00       | 4,500.00       |