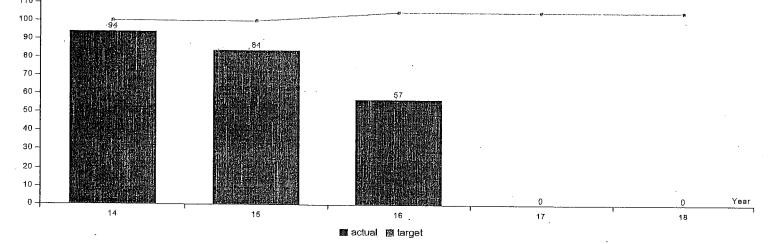

| Legislatively Proposed KPMs                                                                                                                                                                                                           | Customer Service<br>Category | Agency Request | Most Current<br>Result | Target<br>2016 | Target<br>2017 |
|---------------------------------------------------------------------------------------------------------------------------------------------------------------------------------------------------------------------------------------|------------------------------|----------------|------------------------|----------------|----------------|
| 12 - USE OF L-NET – Average daily visits to the Library-funded L-net e-reference website.                                                                                                                                             |                              | Approved KPM   | 94.00                  | 105.00         | 105.00         |
| 13 - CUSTOMER SATISFACTION – Percent of customers rating their<br>satisfaction with the agency's customer service as "good" or "excellent":<br>overall, timeliness, accuracy, helpfulness, expertise, availability of<br>information. | Ассигасу                     | Approved KPM   | 91.00                  | 98.00          | 98.00          |
| 13 - CUSTOMER SATISFACTION – Percent of customers rating their<br>satisfaction with the agency's customer service as "good" or "excellent":<br>overall, timeliness, accuracy, helpfulness, expertise, availability of<br>information. | Availability of Information  | Approved KPM   | 98.00                  | 98.00          | 98.00          |
| 13 - CUSTOMER SATISFACTION – Percent of customers rating their<br>satisfaction with the agency's customer service as "good" or "excellent":<br>overall, timeliness, accuracy, helpfulness, expertise, availability of<br>information. | Expertise                    | Approved KPM   | 94.00                  | 98.00          | 98.00          |
| 13 - CUSTOMER SATISFACTION – Percent of customers rating their satisfaction with the agency's customer service as "good" or "excellent": overall, timeliness, accuracy, helpfulness, expertise, availability of information.          | · Helpfulness                | Approved KPM   | 94.00                  | 98.00          | 98.00          |
| 13 - CUSTOMER SATISFACTION – Percent of customers rating their<br>satisfaction with the agency's customer service as "good" or "excellent":<br>overall, timeliness, accuracy, helpfulness, expertise, availability of<br>information. | Overall                      | Approved KPM   | 95.00                  | 98.00          | 98.00          |
| 13 - CUSTOMER SATISFACTION – Percent of customers rating their<br>satisfaction with the agency's customer service as "good" or "excellent":<br>overall, timeliness, accuracy, helpfulness, expertise, availability of<br>information. | Timeliness                   | Approved KPM   | 93.00                  | 98.00          | 98.00          |
| 14 - BEST PRACTICES: Percent of total best practices met by the Board.                                                                                                                                                                |                              | Approved KPM   | 100.00                 | 100.00         | 100.00         |