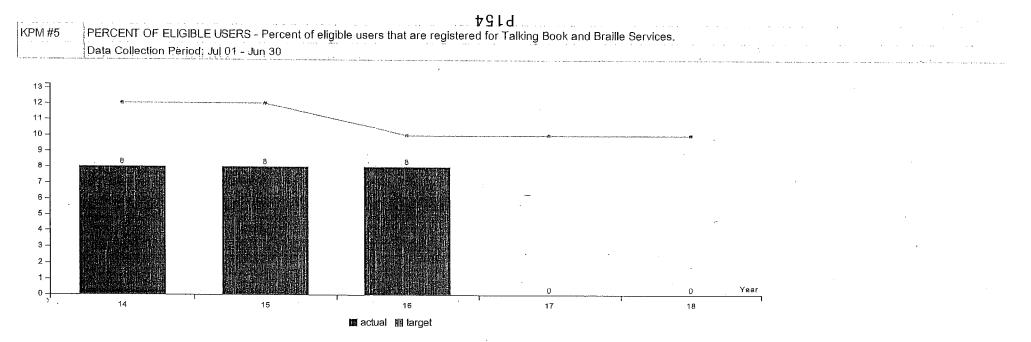

| Legislatively Proposed KPMs                                                                                                                           | Customer Service<br>Category | Agency Request | Most Current<br>Result | Target<br>2016 | Target<br>2017 |
|-------------------------------------------------------------------------------------------------------------------------------------------------------|------------------------------|----------------|------------------------|----------------|----------------|
| 1 - RESEARCH TRANSACTIONS Number of research assistance transactions for state employees.                                                             |                              | Approved KPM   | 8,252.00               | 12,000.00      | 12,000.00      |
| 2 - STATE EMPLOYEE INFORMATION CENTER USERS – Percent<br>of state employees registered to use the State Employee Information<br>Center website.       |                              | Approved KPM   | 26.00                  | 24.00          | 24.00          |
| 3 - COST PER CONTACT - Cost per state employee contact.                                                                                               |                              | Approved KPM   | 3.70                   | 5.25           | 5.00           |
| 4 - TALKING BOOK AND BRAILLE SERVICES USERS – Number of individuals registered to receive Talking Book and Braille Services.                          |                              | Approved KPM   | 5,163.00               | 5,300.00       | 5,500.00       |
| 5 - PERCENT OF ELIGIBLE USERS – Percent of eligible users that are registered for Talking Book and Braille Services.                                  | · · · ·                      | Approved KPM   | 8.00                   | 10.00          | 10.00          |
| 6 - TALKING BOOK AND BRAILLE SERVICES CIRCULATION–<br>Number of talking books, Braille books and other materials checked out<br>per year.             |                              | Approved KPM   | 425,320.00<br>.:       | 430,000.00     | 440,000.00     |
| 7 - COST PER CIRCULATION – Cost per circulation of talking books and Braille books.                                                                   |                              | Approved KPM   | 1.93                   | 2.00           | 2.00           |
| 8 - USE OF BEST PRACTICES IN SERVING CHILDREN – Percent of public library grantees incorporating best practices in their services to children.        |                              | Approved KPM   | 52.00                  | 60.00          | 60.00          |
| 9 - USE OF THE OREGON.GOV SEARCH ENGINE – Average daily visits to the search engine for Oregon.gov.                                                   |                              | Approved KPM   | 3,610.00               |                |                |
| 10 - USE OF LIBRARY DATABASES – Average daily visits to Library-funded databases.                                                                     |                              | Approved KPM   | 13,725.00              | 16,000.00      | 16,000.00      |
| 11 - USE OF THE OREGON SCHOOL LIBRARY INFORMATION<br>SYSTEM – Average daily visits to the Library-funded Oregon School<br>Library Information System. |                              | Approved KPM   | 2,588.00               | 4,500.00       | 4,500.00       |