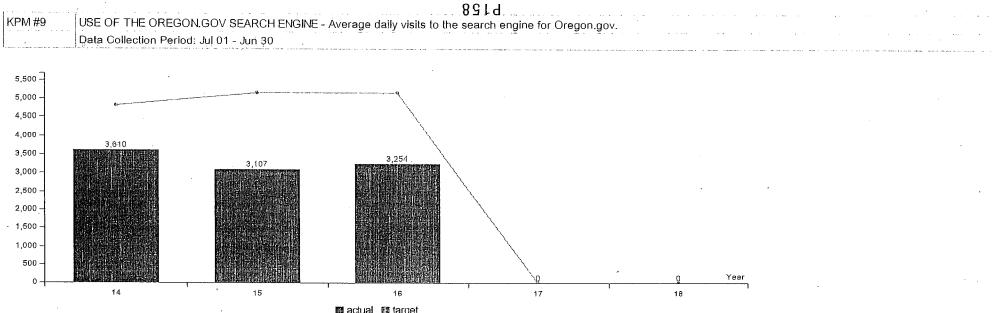

| Legislatively Proposed KPMs                                                                                                                           | Customer Service<br>Category | Agency Request | Most Current<br>Result | Target<br>2016 | Target<br>2017 |
|-------------------------------------------------------------------------------------------------------------------------------------------------------|------------------------------|----------------|------------------------|----------------|----------------|
| 1 - RESEARCH TRANSACTIONS Number of research assistance transactions for state employees.                                                             |                              | Approved KPM   | 8,252.00               | 12,000.00      | 12,000.00      |
| 2 - STATE EMPLOYEE INFORMATION CENTER USERS – Percent<br>of state employees registered to use the State Employee Information<br>Center website.       |                              | Approved KPM   | 26.00                  | 24.00          | 24.00          |
| 3 - COST PER CONTACT - Cost per state employee contact.                                                                                               |                              | Approved KPM   | 3.70                   | 5.25           | 5.00           |
| 4 - TALKING BOOK AND BRAILLE SERVICES USERS – Number of individuals registered to receive Talking Book and Braille Services.                          |                              | Approved KPM   | 5,163.00               | 5,300.00       | 5,500.00       |
| 5 - PERCENT OF ELIGIBLE USERS – Percent of eligible users that are registered for Talking Book and Braille Services.                                  | · · · ·                      | Approved KPM   | 8.00                   | 10.00          | 10.00          |
| 6 - TALKING BOOK AND BRAILLE SERVICES CIRCULATION–<br>Number of talking books, Braille books and other materials checked out<br>per year.             |                              | Approved KPM   | 425,320.00<br>.:       | 430,000.00     | 440,000.00     |
| 7 - COST PER CIRCULATION – Cost per circulation of talking books and Braille books.                                                                   |                              | Approved KPM   | 1.93                   | 2.00           | 2.00           |
| 8 - USE OF BEST PRACTICES IN SERVING CHILDREN – Percent of public library grantees incorporating best practices in their services to children.        |                              | Approved KPM   | 52.00                  | 60.00          | 60.00          |
| 9 - USE OF THE OREGON.GOV SEARCH ENGINE – Average daily visits to the search engine for Oregon.gov.                                                   |                              | Approved KPM   | 3,610.00               |                |                |
| 10 - USE OF LIBRARY DATABASES – Average daily visits to Library-funded databases.                                                                     |                              | Approved KPM   | 13,725.00              | 16,000.00      | 16,000.00      |
| 11 - USE OF THE OREGON SCHOOL LIBRARY INFORMATION<br>SYSTEM – Average daily visits to the Library-funded Oregon School<br>Library Information System. |                              | Approved KPM   | 2,588.00               | 4,500.00       | 4,500.00       |