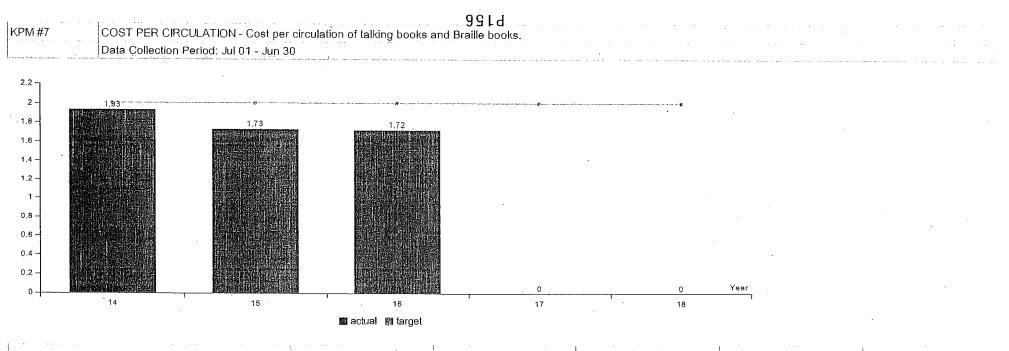

| Legislatively Proposed KPMs                                                                                                                           | Customer Service<br>Category | Agency Request | Most Current<br>Result | Target<br>2016 | Target<br>2017 |
|-------------------------------------------------------------------------------------------------------------------------------------------------------|------------------------------|----------------|------------------------|----------------|----------------|
| 1 - RESEARCH TRANSACTIONS Number of research assistance transactions for state employees.                                                             |                              | Approved KPM   | 8,252.00               | 12,000.00      | 12,000.00      |
| 2 - STATE EMPLOYEE INFORMATION CENTER USERS – Percent<br>of state employees registered to use the State Employee Information<br>Center website.       |                              | Approved KPM   | 26.00                  | 24.00          | 24.00          |
| 3 - COST PER CONTACT - Cost per state employee contact.                                                                                               |                              | Approved KPM   | 3.70                   | 5.25           | 5.00           |
| 4 - TALKING BOOK AND BRAILLE SERVICES USERS – Number of individuals registered to receive Talking Book and Braille Services.                          |                              | Approved KPM   | 5,163.00               | 5,300.00       | 5,500.00       |
| 5 - PERCENT OF ELIGIBLE USERS – Percent of eligible users that are registered for Talking Book and Braille Services.                                  | · · · ·                      | Approved KPM   | 8.00                   | 10.00          | 10.00          |
| 6 - TALKING BOOK AND BRAILLE SERVICES CIRCULATION–<br>Number of talking books, Braille books and other materials checked out<br>per year.             |                              | Approved KPM   | 425,320.00<br>.:       | 430,000.00     | 440,000.00     |
| 7 - COST PER CIRCULATION – Cost per circulation of talking books and Braille books.                                                                   |                              | Approved KPM   | 1.93                   | 2.00           | 2.00           |
| 8 - USE OF BEST PRACTICES IN SERVING CHILDREN – Percent of public library grantees incorporating best practices in their services to children.        |                              | Approved KPM   | 52.00                  | 60.00          | 60.00          |
| 9 - USE OF THE OREGON.GOV SEARCH ENGINE – Average daily visits to the search engine for Oregon.gov.                                                   |                              | Approved KPM   | 3,610.00               |                |                |
| 10 - USE OF LIBRARY DATABASES – Average daily visits to Library-funded databases.                                                                     |                              | Approved KPM   | 13,725.00              | 16,000.00      | 16,000.00      |
| 11 - USE OF THE OREGON SCHOOL LIBRARY INFORMATION<br>SYSTEM – Average daily visits to the Library-funded Oregon School<br>Library Information System. |                              | Approved KPM   | 2,588.00               | 4,500.00       | 4,500.00       |