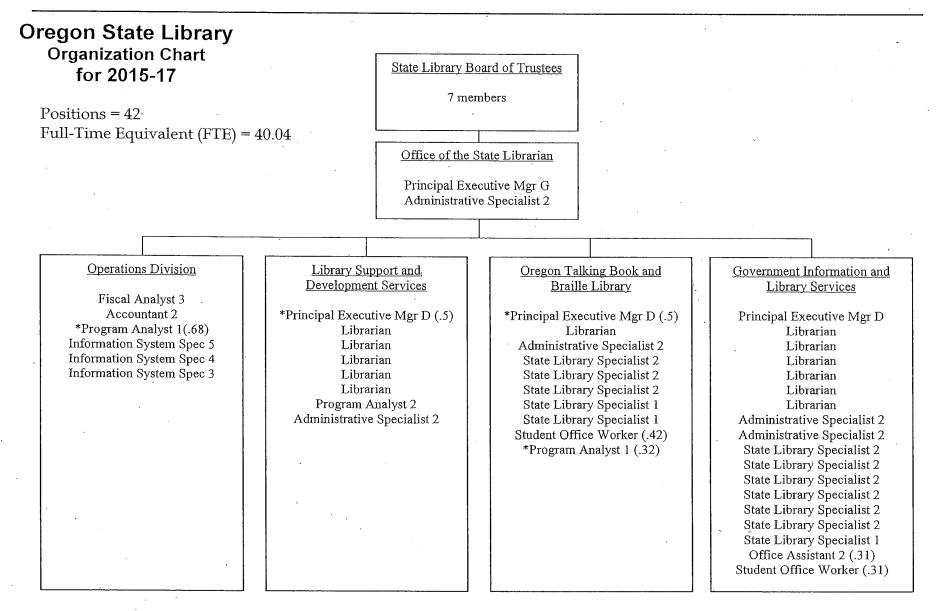

| <b>Budget Summary*</b> |
|------------------------|
|------------------------|

|                                      | 2013-15 Legislatively<br>Approved Budget <sup>(1)</sup> |            | 2015-17 Current Service<br>Level |           | 2015-17 Committee<br>Recommendation |            | Committee Change from 2013-15<br>Leg. Approved |           |          |  |
|--------------------------------------|---------------------------------------------------------|------------|----------------------------------|-----------|-------------------------------------|------------|------------------------------------------------|-----------|----------|--|
|                                      |                                                         |            |                                  |           |                                     |            | \$                                             | Change    | % Change |  |
| General Fund                         | \$                                                      | 3,314,923  | \$                               | 1,863,415 | \$                                  | 3,562,267  | \$                                             | 247,344   | 7.5%     |  |
| Other Funds Limited                  | \$                                                      | 5,932,223  | \$                               | 3,218,775 | \$                                  | 6,270,721  | \$                                             | 338,498   | 5.7%     |  |
| Federal Funds Limited                | \$                                                      | 4,887,539  | \$                               | 2,543,056 | \$                                  | 5,061,853  | \$                                             | . 174,314 | 3.6%     |  |
| Total                                | \$                                                      | 14,134,685 | \$                               | 7,625,246 | \$                                  | 14,894,841 | \$                                             | 760,156   | 5.4%     |  |
| Position Summary                     |                                                         |            |                                  |           |                                     |            |                                                |           |          |  |
| Authorized Positions                 |                                                         | 41         |                                  | 41        |                                     | 42         |                                                | 1         |          |  |
| Full-time Equivalent (FTE) positions |                                                         | . 39.26    |                                  | 19.63     |                                     | 40.26      |                                                | 1.00      |          |  |
|                                      |                                                         |            |                                  |           |                                     |            |                                                |           |          |  |

The Subcommittee approved a 2015-17 biennial budget of \$14,894,841 total funds, which includes \$3,562,267 General Fund, \$6,270,721 Other Funds and \$5,061,853 Federal Funds and includes 42 positions (40.26 FTE). The total funds budget is a 5.4 percent increase from the 2013-15 Legislatively Approved Budget and is equal to the 2015-17 biennium current service level. One position is added above the current service level (1.00 FTE).