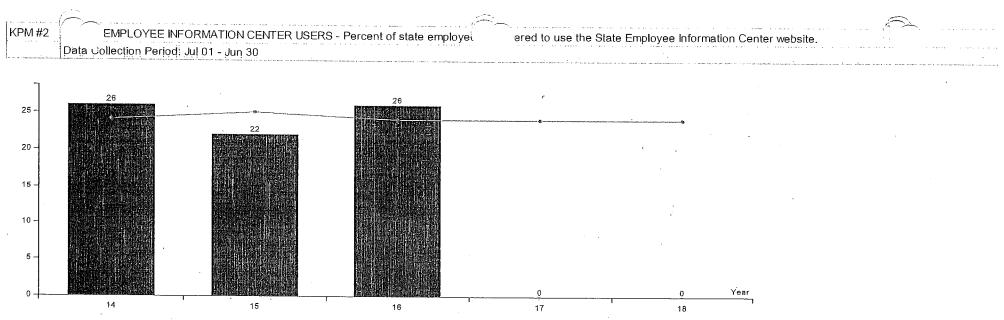

| Legislatively Proposed KPMs                                                                                                                           | Customer Service<br>Category | Agency Request | Most Current<br>Result | Target<br>2016 | Target<br>2017 |
|-------------------------------------------------------------------------------------------------------------------------------------------------------|------------------------------|----------------|------------------------|----------------|----------------|
| 1 - RESEARCH TRANSACTIONS Number of research assistance transactions for state employees.                                                             |                              | Approved KPM   | 8,252.00               | 12,000.00      | 12,000.00      |
| 2 - STATE EMPLOYEE INFORMATION CENTER USERS – Percent<br>of state employees registered to use the State Employee Information<br>Center website.       |                              | Approved KPM   | 26.00                  | 24.00          | 24.00          |
| 3 - COST PER CONTACT - Cost per state employee contact.                                                                                               |                              | Approved KPM   | 3.70                   | 5.25           | 5.00           |
| 4 - TALKING BOOK AND BRAILLE SERVICES USERS – Number of individuals registered to receive Talking Book and Braille Services.                          |                              | Approved KPM   | 5,163.00               | 5,300.00       | 5,500.00       |
| 5 - PERCENT OF ELIGIBLE USERS – Percent of eligible users that are registered for Talking Book and Braille Services.                                  | · · · ·                      | Approved KPM   | 8.00                   | 10.00          | 10.00          |
| 6 - TALKING BOOK AND BRAILLE SERVICES CIRCULATION–<br>Number of talking books, Braille books and other materials checked out<br>per year.             |                              | Approved KPM   | 425,320.00<br>.:       | 430,000.00     | 440,000.00     |
| 7 - COST PER CIRCULATION – Cost per circulation of talking books and Braille books.                                                                   |                              | Approved KPM   | 1.93                   | 2.00           | 2.00           |
| 8 - USE OF BEST PRACTICES IN SERVING CHILDREN – Percent of public library grantees incorporating best practices in their services to children.        |                              | Approved KPM   | 52.00                  | 60.00          | 60.00          |
| 9 - USE OF THE OREGON.GOV SEARCH ENGINE – Average daily visits to the search engine for Oregon.gov.                                                   |                              | Approved KPM   | 3,610.00               |                |                |
| 10 - USE OF LIBRARY DATABASES – Average daily visits to Library-funded databases.                                                                     |                              | Approved KPM   | 13,725.00              | 16,000.00      | 16,000.00      |
| 11 - USE OF THE OREGON SCHOOL LIBRARY INFORMATION<br>SYSTEM – Average daily visits to the Library-funded Oregon School<br>Library Information System. |                              | Approved KPM   | 2,588.00               | 4,500.00       | 4,500.00       |