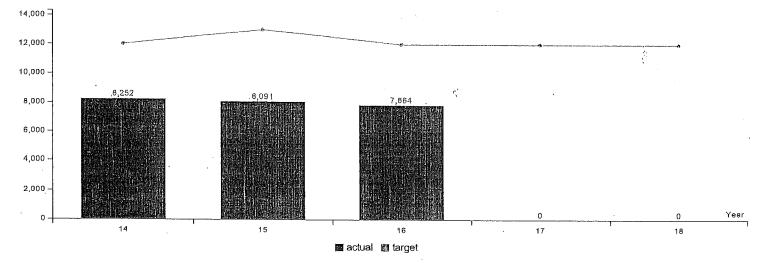

| Legislatively Proposed KPMs                                                                                                                           | Customer Service<br>Category | Agency Request | Most Current<br>Result | Target<br>2016 | Target<br>2017 |
|-------------------------------------------------------------------------------------------------------------------------------------------------------|------------------------------|----------------|------------------------|----------------|----------------|
| 1 - RESEARCH TRANSACTIONS Number of research assistance transactions for state employees.                                                             |                              | Approved KPM   | 8,252.00               | 12,000.00      | 12,000.00      |
| 2 - STATE EMPLOYEE INFORMATION CENTER USERS – Percent<br>of state employees registered to use the State Employee Information<br>Center website.       |                              | Approved KPM   | 26.00                  | 24.00          | 24.00          |
| 3 - COST PER CONTACT - Cost per state employee contact.                                                                                               |                              | Approved KPM   | 3.70                   | 5.25           | 5.00           |
| 4 - TALKING BOOK AND BRAILLE SERVICES USERS – Number of individuals registered to receive Talking Book and Braille Services.                          |                              | Approved KPM   | 5,163.00               | 5,300.00       | 5,500.00       |
| 5 - PERCENT OF ELIGIBLE USERS – Percent of eligible users that are registered for Talking Book and Braille Services.                                  | · · · ·                      | Approved KPM   | 8.00                   | 10.00          | 10.00          |
| 6 - TALKING BOOK AND BRAILLE SERVICES CIRCULATION–<br>Number of talking books, Braille books and other materials checked out<br>per year.             |                              | Approved KPM   | 425,320.00<br>.:       | 430,000.00     | 440,000.00     |
| 7 - COST PER CIRCULATION – Cost per circulation of talking books and Braille books.                                                                   |                              | Approved KPM   | 1.93                   | 2.00           | 2.00           |
| 8 - USE OF BEST PRACTICES IN SERVING CHILDREN – Percent of public library grantees incorporating best practices in their services to children.        |                              | Approved KPM   | 52.00                  | 60.00          | 60.00          |
| 9 - USE OF THE OREGON.GOV SEARCH ENGINE – Average daily visits to the search engine for Oregon.gov.                                                   |                              | Approved KPM   | 3,610.00               |                |                |
| 10 - USE OF LIBRARY DATABASES – Average daily visits to Library-funded databases.                                                                     |                              | Approved KPM   | 13,725.00              | 16,000.00      | 16,000.00      |
| 11 - USE OF THE OREGON SCHOOL LIBRARY INFORMATION<br>SYSTEM – Average daily visits to the Library-funded Oregon School<br>Library Information System. |                              | Approved KPM   | 2,588.00               | 4,500.00       | 4,500.00       |