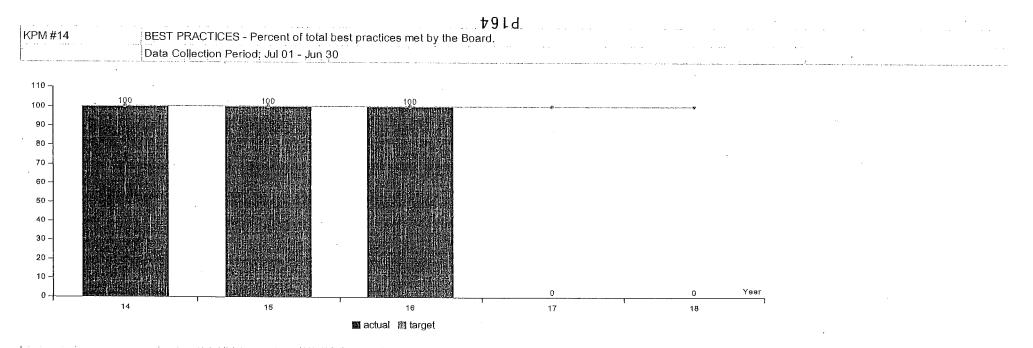

| Legislatively Proposed KPMs                                                                                                                                                                                                           | Customer Service<br>Category | Agency Request | Most Current<br>Result | Target<br>2016 | Target<br>2017 |
|---------------------------------------------------------------------------------------------------------------------------------------------------------------------------------------------------------------------------------------|------------------------------|----------------|------------------------|----------------|----------------|
| 12 - USE OF L-NET – Average daily visits to the Library-funded L-net e-reference website.                                                                                                                                             |                              | Approved KPM   | 94.00                  | 105.00         | 105.00         |
| 13 - CUSTOMER SATISFACTION – Percent of customers rating their<br>satisfaction with the agency's customer service as "good" or "excellent":<br>overall, timeliness, accuracy, helpfulness, expertise, availability of<br>information. | Ассигасу                     | Approved KPM   | 91.00                  | 98.00          | 98.00          |
| 13 - CUSTOMER SATISFACTION – Percent of customers rating their<br>satisfaction with the agency's customer service as "good" or "excellent":<br>overall, timeliness, accuracy, helpfulness, expertise, availability of<br>information. | Availability of Information  | Approved KPM   | 98.00                  | 98.00          | 98.00          |
| 13 - CUSTOMER SATISFACTION – Percent of customers rating their<br>satisfaction with the agency's customer service as "good" or "excellent":<br>overall, timeliness, accuracy, helpfulness, expertise, availability of<br>information. | Expertise                    | Approved KPM   | 94.00                  | 98.00          | 98.00          |
| 13 - CUSTOMER SATISFACTION – Percent of customers rating their satisfaction with the agency's customer service as "good" or "excellent": overall, timeliness, accuracy, helpfulness, expertise, availability of information.          | · Helpfulness                | Approved KPM   | 94.00                  | 98.00          | 98.00          |
| 13 - CUSTOMER SATISFACTION – Percent of customers rating their<br>satisfaction with the agency's customer service as "good" or "excellent":<br>overall, timeliness, accuracy, helpfulness, expertise, availability of<br>information. | Overall                      | Approved KPM   | 95.00                  | 98.00          | 98.00          |
| 13 - CUSTOMER SATISFACTION – Percent of customers rating their<br>satisfaction with the agency's customer service as "good" or "excellent":<br>overall, timeliness, accuracy, helpfulness, expertise, availability of<br>information. | Timeliness                   | Approved KPM   | 93.00                  | 98.00          | 98.00          |
| 14 - BEST PRACTICES: Percent of total best practices met by the Board.                                                                                                                                                                |                              | Approved KPM   | 100.00                 | 100.00         | 100.00         |