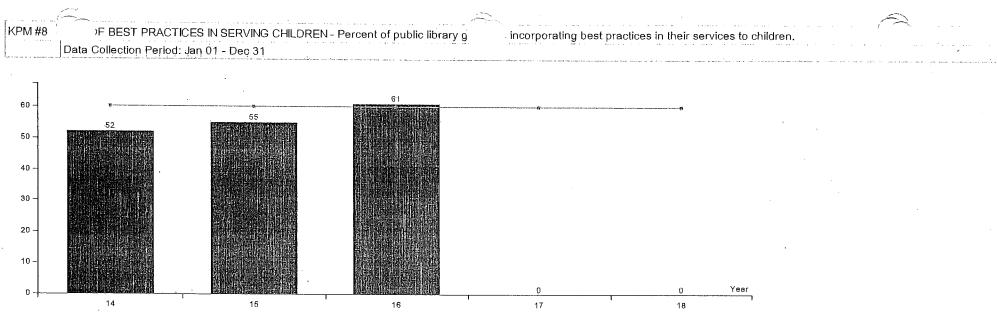

| Legislatively Proposed KPMs                                                                                                                           | Customer Service<br>Category | Agency Request | Most Current<br>Result | Target<br>2016 | Target<br>2017 |
|-------------------------------------------------------------------------------------------------------------------------------------------------------|------------------------------|----------------|------------------------|----------------|----------------|
| 1 - RESEARCH TRANSACTIONS Number of research assistance transactions for state employees.                                                             |                              | Approved KPM   | 8,252.00               | 12,000.00      | 12,000.00      |
| 2 - STATE EMPLOYEE INFORMATION CENTER USERS – Percent<br>of state employees registered to use the State Employee Information<br>Center website.       |                              | Approved KPM   | 26.00                  | 24.00          | 24.00          |
| 3 - COST PER CONTACT - Cost per state employee contact.                                                                                               |                              | Approved KPM   | 3.70                   | 5.25           | 5.00           |
| 4 - TALKING BOOK AND BRAILLE SERVICES USERS – Number of individuals registered to receive Talking Book and Braille Services.                          |                              | Approved KPM   | 5,163.00               | 5,300.00       | 5,500.00       |
| 5 - PERCENT OF ELIGIBLE USERS – Percent of eligible users that are registered for Talking Book and Braille Services.                                  | · · · ·                      | Approved KPM   | 8.00                   | 10.00          | 10.00          |
| 6 - TALKING BOOK AND BRAILLE SERVICES CIRCULATION–<br>Number of talking books, Braille books and other materials checked out<br>per year.             |                              | Approved KPM   | 425,320.00<br>.:       | 430,000.00     | 440,000.00     |
| 7 - COST PER CIRCULATION – Cost per circulation of talking books and Braille books.                                                                   |                              | Approved KPM   | 1.93                   | 2.00           | 2.00           |
| 8 - USE OF BEST PRACTICES IN SERVING CHILDREN – Percent of public library grantees incorporating best practices in their services to children.        |                              | Approved KPM   | 52.00                  | 60.00          | 60.00          |
| 9 - USE OF THE OREGON.GOV SEARCH ENGINE – Average daily visits to the search engine for Oregon.gov.                                                   |                              | Approved KPM   | 3,610.00               |                |                |
| 10 - USE OF LIBRARY DATABASES – Average daily visits to Library-funded databases.                                                                     |                              | Approved KPM   | 13,725.00              | 16,000.00      | 16,000.00      |
| 11 - USE OF THE OREGON SCHOOL LIBRARY INFORMATION<br>SYSTEM – Average daily visits to the Library-funded Oregon School<br>Library Information System. |                              | Approved KPM   | 2,588.00               | 4,500.00       | 4,500.00       |