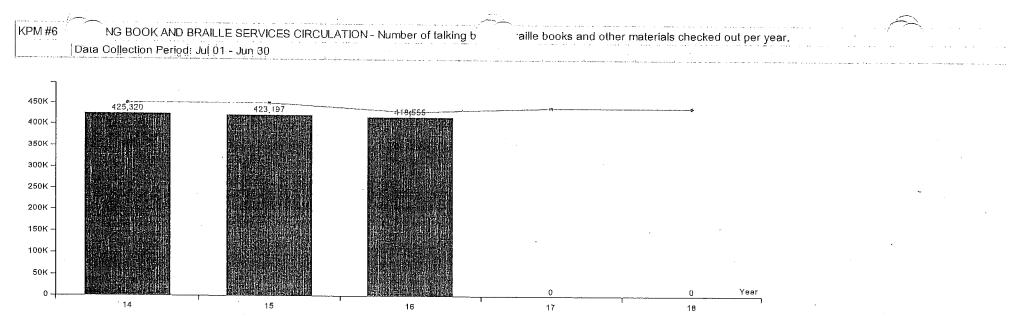

| Legislatively Proposed KPMs                                                                                                                           | Customer Service<br>Category | Agency Request | Most Current<br>Result | Target<br>2016 | Target<br>2017 |
|-------------------------------------------------------------------------------------------------------------------------------------------------------|------------------------------|----------------|------------------------|----------------|----------------|
| 1 - RESEARCH TRANSACTIONS Number of research assistance transactions for state employees.                                                             |                              | Approved KPM   | 8,252.00               | 12,000.00      | 12,000.00      |
| 2 - STATE EMPLOYEE INFORMATION CENTER USERS – Percent<br>of state employees registered to use the State Employee Information<br>Center website.       |                              | Approved KPM   | 26.00                  | 24.00          | 24.00          |
| 3 - COST PER CONTACT - Cost per state employee contact.                                                                                               |                              | Approved KPM   | 3.70                   | 5.25           | 5.00           |
| 4 - TALKING BOOK AND BRAILLE SERVICES USERS – Number of individuals registered to receive Talking Book and Braille Services.                          |                              | Approved KPM   | 5,163.00               | 5,300.00       | 5,500.00       |
| 5 - PERCENT OF ELIGIBLE USERS – Percent of eligible users that are registered for Talking Book and Braille Services.                                  | · · · ·                      | Approved KPM   | 8.00                   | 10.00          | 10.00          |
| 6 - TALKING BOOK AND BRAILLE SERVICES CIRCULATION–<br>Number of talking books, Braille books and other materials checked out<br>per year.             |                              | Approved KPM   | 425,320.00<br>.:       | 430,000.00     | 440,000.00     |
| 7 - COST PER CIRCULATION – Cost per circulation of talking books and Braille books.                                                                   |                              | Approved KPM   | 1.93                   | 2.00           | 2.00           |
| 8 - USE OF BEST PRACTICES IN SERVING CHILDREN – Percent of public library grantees incorporating best practices in their services to children.        |                              | Approved KPM   | 52.00                  | 60.00          | 60.00          |
| 9 - USE OF THE OREGON.GOV SEARCH ENGINE – Average daily visits to the search engine for Oregon.gov.                                                   |                              | Approved KPM   | 3,610.00               |                |                |
| 10 - USE OF LIBRARY DATABASES – Average daily visits to Library-funded databases.                                                                     |                              | Approved KPM   | 13,725.00              | 16,000.00      | 16,000.00      |
| 11 - USE OF THE OREGON SCHOOL LIBRARY INFORMATION<br>SYSTEM – Average daily visits to the Library-funded Oregon School<br>Library Information System. |                              | Approved KPM   | 2,588.00               | 4,500.00       | 4,500.00       |