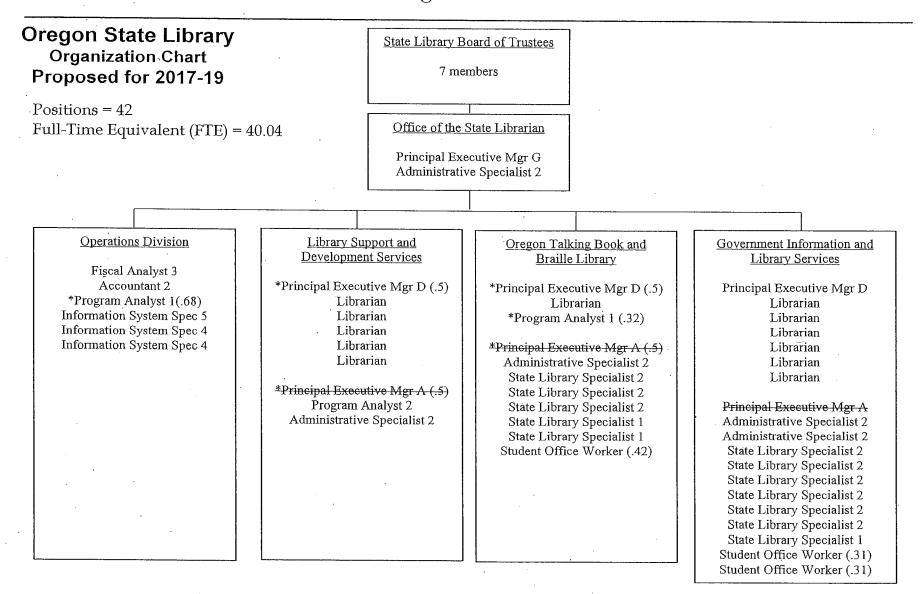

| <b>Budget Summary*</b> |
|------------------------|
|------------------------|

|                                      | 2013-15 Legislatively<br>Approved Budget <sup>(1)</sup> |            | 2015-17 Current Service<br>Level |           | 2015-17 Committee<br>Recommendation |            | Committee Change from 2013-15<br>Leg. Approved |           |          |  |
|--------------------------------------|---------------------------------------------------------|------------|----------------------------------|-----------|-------------------------------------|------------|------------------------------------------------|-----------|----------|--|
|                                      |                                                         |            |                                  |           |                                     |            | \$                                             | Change    | % Change |  |
| General Fund                         | \$                                                      | 3,314,923  | \$                               | 1,863,415 | \$                                  | 3,562,267  | \$                                             | 247,344   | 7.5%     |  |
| Other Funds Limited                  | \$                                                      | 5,932,223  | \$                               | 3,218,775 | \$                                  | 6,270,721  | \$                                             | 338,498   | 5.7%     |  |
| Federal Funds Limited                | \$                                                      | 4,887,539  | \$                               | 2,543,056 | \$                                  | 5,061,853  | \$                                             | . 174,314 | 3.6%     |  |
| Total                                | \$                                                      | 14,134,685 | \$                               | 7,625,246 | \$                                  | 14,894,841 | \$                                             | 760,156   | 5.4%     |  |
| Position Summary                     |                                                         |            |                                  |           |                                     |            |                                                |           |          |  |
| Authorized Positions                 |                                                         | 41         |                                  | 41        |                                     | 42         |                                                | 1         |          |  |
| Full-time Equivalent (FTE) positions |                                                         | . 39.26    |                                  | 19.63     |                                     | 40.26      |                                                | 1.00      |          |  |
|                                      |                                                         |            |                                  |           |                                     |            |                                                |           |          |  |

The Subcommittee approved a 2015-17 biennial budget of \$14,894,841 total funds, which includes \$3,562,267 General Fund, \$6,270,721 Other Funds and \$5,061,853 Federal Funds and includes 42 positions (40.26 FTE). The total funds budget is a 5.4 percent increase from the 2013-15 Legislatively Approved Budget and is equal to the 2015-17 biennium current service level. One position is added above the current service level (1.00 FTE).