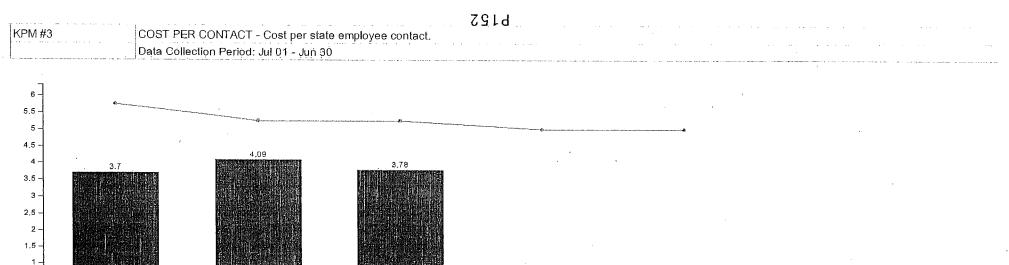

| Legislatively Proposed KPMs                                                                                                                           | Customer Service<br>Category | Agency Request | Most Current<br>Result | Target<br>2016 | Target<br>2017 |
|-------------------------------------------------------------------------------------------------------------------------------------------------------|------------------------------|----------------|------------------------|----------------|----------------|
| 1 - RESEARCH TRANSACTIONS Number of research assistance transactions for state employees.                                                             |                              | Approved KPM   | 8,252.00               | 12,000.00      | 12,000.00      |
| 2 - STATE EMPLOYEE INFORMATION CENTER USERS – Percent<br>of state employees registered to use the State Employee Information<br>Center website.       |                              | Approved KPM   | 26.00                  | 24.00          | 24.00          |
| 3 - COST PER CONTACT - Cost per state employee contact.                                                                                               |                              | Approved KPM   | 3.70                   | 5.25           | 5.00           |
| 4 - TALKING BOOK AND BRAILLE SERVICES USERS – Number of individuals registered to receive Talking Book and Braille Services.                          |                              | Approved KPM   | 5,163.00               | 5,300.00       | 5,500.00       |
| 5 - PERCENT OF ELIGIBLE USERS – Percent of eligible users that are registered for Talking Book and Braille Services.                                  | · · · ·                      | Approved KPM   | 8.00                   | 10.00          | 10.00          |
| 6 - TALKING BOOK AND BRAILLE SERVICES CIRCULATION–<br>Number of talking books, Braille books and other materials checked out<br>per year.             |                              | Approved KPM   | 425,320.00<br>.:       | 430,000.00     | 440,000.00     |
| 7 - COST PER CIRCULATION – Cost per circulation of talking books and Braille books.                                                                   |                              | Approved KPM   | 1.93                   | 2.00           | 2.00           |
| 8 - USE OF BEST PRACTICES IN SERVING CHILDREN – Percent of public library grantees incorporating best practices in their services to children.        |                              | Approved KPM   | 52.00                  | 60.00          | 60.00          |
| 9 - USE OF THE OREGON.GOV SEARCH ENGINE – Average daily visits to the search engine for Oregon.gov.                                                   |                              | Approved KPM   | 3,610.00               |                |                |
| 10 - USE OF LIBRARY DATABASES – Average daily visits to Library-funded databases.                                                                     |                              | Approved KPM   | 13,725.00              | 16,000.00      | 16,000.00      |
| 11 - USE OF THE OREGON SCHOOL LIBRARY INFORMATION<br>SYSTEM – Average daily visits to the Library-funded Oregon School<br>Library Information System. |                              | Approved KPM   | 2,588.00               | 4,500.00       | 4,500.00       |