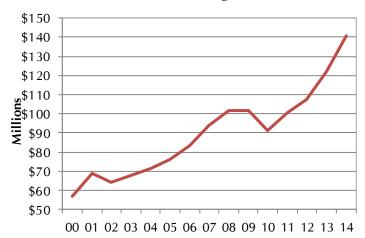

Local lodging tax receipts increased by 15.2 percent from the 2013 to 2014 fiscal years. (The large increase in revenues in the past two fiscal years is in part attributable to the establishment of the Tourism Improvement District in the City of Portland, which levies an additional 2 percent tax on lodging establishments with 50 or more rooms. TID collections began in October 1, 2012)

#### **Oregon Local Lodging Tax Receipts**

Fiscal Year ending June 30

Room tax collections for most taxing jurisdictions within Oregon are reported for the last eleven fiscal years in the following table. It should be noted that transient lodging tax data is subject to revision. The revisions can be a result of late payments, back taxes, interest or fees.<sup>1</sup>