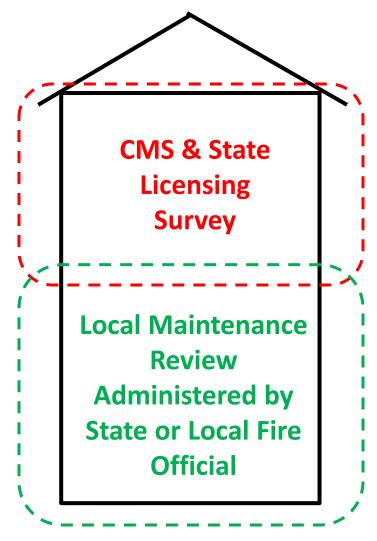

# **Health Facility After Occupancy**

# CMS Federal & State Maintenance

- State/Federal Program Conformance
  - Patient Well Being
  - Infection Prevention
  - CMS Life Safety
     Maintenance

## Local Fire Maintenance

- Water Supply
- Access
- Evacuation Plans
- Hazardous Materials
- Statewide Construction Codes

Administered by

State or Local Fire Official

CMS & State
Licensing Survey

Review
Administered by
State or Local Fire
Officials

CMS Federal & State Maintenance

- State/Federal Program Conformance
- Patient Well Being
- Infection Prevention
- CMS Life Safety
   Maintenance

Local Fire Code/

## <u>Maintenance</u>

- Water Supply
- Access
- Evac. Plans
- Haz. Materials
- Statewide Construction Codes

Statewide Building Code

- · Uniform standards
- · Statewide pre-emption of local building codes
- · Single entity to resolve issues