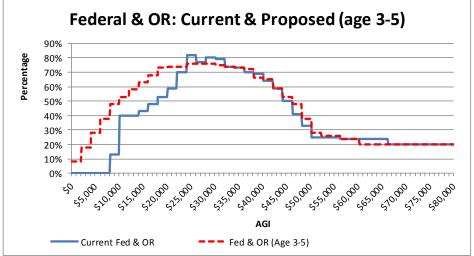

| 3                                         | \$0              | \$6             | 777                              | \$519            | \$667           | 4,868                                                | \$2,827          | \$581           |
| > 70                 | 0                                         | \$0              | \$0             | 278                              | \$155            | \$558           | 34,581                                               | \$17,813         | \$515           |
| Total                | 266,436                                   | \$589,669        | \$2,213         | 25,224                           | \$21,016         | \$833           | 68,586                                               | \$38,179         | \$557           |