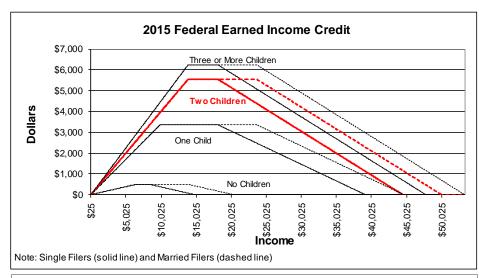

## **Low Income Tax Credits**

1. Earned Income

a. Federal: up to \$6,000

b. Oregon: 8% of the federal credit

2. Working Family Child Care: up to 40% of child care costs

3. Child and Dependent Care

a. Federal: up to 35% of eligible child care costsb. Oregon: up to 30% of eligible child care costs