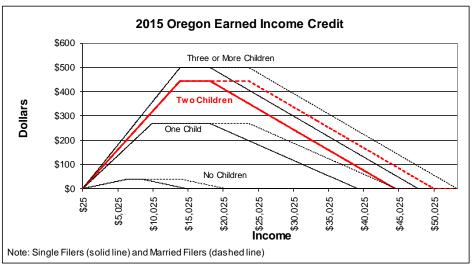

## **Low Income Tax Credits**

1. Earned Income

a. Federal: up to \$6,000

b. Oregon: 8% of the federal credit

2. Working Family Child Care: up to 40% of child care costs

3. Child and Dependent Care

a. Federal: up to 35% of eligible child care costsb. Oregon: up to 30% of eligible child care costs