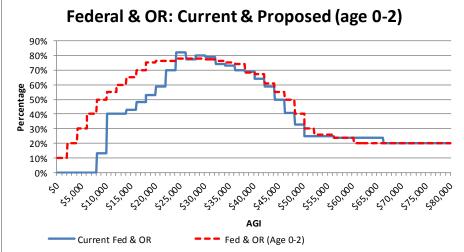

| 3                                         | \$0              | \$6             | 777                              | \$519            | \$667           | 4,868                                                | \$2,827          | \$581           |
| > 70                 | 0                                         | \$0              | \$0             | 278                              | \$155            | \$558           | 34,581                                               | \$17,813         | \$515           |
| Total                | 266,436                                   | \$589,669        | \$2,213         | 25,224                           | \$21,016         | \$833           | 68,586                                               | \$38,179         | \$557           |