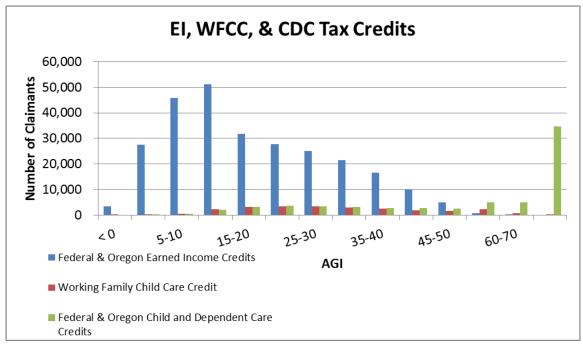

c. HB 2116 – Working Family Child and Dependent Care

| AGI Level<br>(\$000) | Federal & Oregon Earned Income<br>Credits |                  |                 | Working Family Child Care Credit |                  |                 | Federal & Oregon Child and<br>Dependent Care Credits |                  |                 |
|----------------------|-------------------------------------------|------------------|-----------------|----------------------------------|------------------|-----------------|------------------------------------------------------|------------------|-----------------|
|                      | Number of<br>Returns                      | Total<br>(\$000) | Average<br>(\$) | Number of Returns                | Total<br>(\$000) | Average<br>(\$) | Number of Returns                                    | Total<br>(\$000) | Average<br>(\$) |
| < 5                  | 30,803                                    | \$17,828         | \$579           | 20                               | \$14             | \$687           | 9                                                    | \$0              | \$18            |
| 5-10                 | 45,878                                    | \$62,446         | \$1,361         | 487                              | \$274            | \$562           | 443                                                  | \$53             | \$119           |
| 10-15                | 51,232                                    | \$109,145        | \$2,130         | 2,247                            | \$1,370          | \$610           | 2,102                                                | \$456            | \$217           |
| 15-20                | 31,758                                    | \$124,422        | \$3,918         | 3,220                            | \$2,395          | \$744           | 3,245                                                | \$1,402          | \$432           |
| 20-25                | 27,804                                    | \$108,971        | \$3,919         | 3,511                            | \$3,073          | \$875           | 3,670                                                | \$2,514          | \$685           |
| 25-30                | 25,047                                    | \$77,876         | \$3,109         | 3,407                            | \$3,424          | \$1,005         | 3,498                                                | \$2,809          | \$803           |
| 30-35                | 21,610                                    | \$48,137         | \$2,228         | 3,053                            | \$2,977          | \$975           | 3,162                                                | \$2,388          | \$755           |
| 35-40                | 16,525                                    | \$26,312         | \$1,592         | 2,509                            | \$2,206          | \$879           | 2,801                                                | \$1,905          | \$680           |
| 40-45                | 10,072                                    | \$11,270         | \$1,119         | 1,840                            | \$1,719          | \$934           | 2,647                                                | \$1,634          | \$617           |
| 45-50                | 4,976                                     | \$3,135          | \$630           | 1,669                            | \$1,237          | \$741           | 2,520                                                | \$1,443          | \$573           |
| 50-60                | 728                                       | \$127            | \$174           | 2,206                            | \$1,655          | \$750           | 5,040                                                | \$2,933          | \$582           |
| 60-70                | 3                                         | \$0              | \$6             | 777                              | \$519            | \$667           | 4,868                                                | \$2,827          | \$581           |
| > 70                 | 0                                         | \$0              | \$0             | 278                              | \$155            | \$558           | 34,581                                               | \$17,813         | \$515           |
| Total                | 266,436                                   | \$589,669        | \$2,213         | 25,224                           | \$21,016         | \$833           | 68,586                                               | \$38,179         | \$557           |