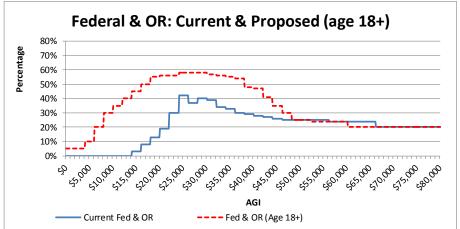

## Working Family Child and Dependent Care Tax Credit (HH Size 3) – 4/26/2015 DRAFT

| Current Working Family and Child & Dependent Care Tax Credits |               |                  |                  |                  |                 |       |                |                   | PROPOSED LAW: Working Family Child and Dependent Care Tax Credit |          |               |          |                                          |                     |             |          |
|---------------------------------------------------------------|---------------|------------------|------------------|------------------|-----------------|-------|----------------|-------------------|------------------------------------------------------------------|----------|---------------|----------|------------------------------------------|---------------------|-------------|----------|
| If FPL is:                                                    |               | Then 2015 AGI is |                  |                  |                 |       |                |                   | Expense Limited to \$12k/\$24 Costs*                             |          |               |          |                                          |                     |             |          |
|                                                               | But not over: | Over:            | But not<br>over: | Federal<br>CDC % | Oregon<br>CDC % | WFC % | Federal & OR % | Oregon<br>Total % | Credit % by age of youngest child                                |          |               |          |                                          | Disabled Dependents |             |          |
| Over:                                                         |               |                  |                  |                  |                 |       |                |                   | 0 - 2 yrs old                                                    |          | 3 - 5 yrs old |          | 6 - 12 yrs old or<br>13 - 17 if disabled |                     | 18+ yrs old |          |
|                                                               |               |                  |                  |                  |                 |       |                |                   | Oregon                                                           | Fed & OR | Oregon        | Fed & OR | Oregon                                   | Fed & OR            | Oregon      | Fed & OR |
| 0%                                                            | 10%           | \$0              | \$2,009          | 0%               | 0%              | 0%    | 0%             | 0%                | 10%                                                              | 10%      | 8%            | 8%       | 5%                                       | 5%                  | 5%          | 5%       |
| 10%                                                           | 20%           | \$2,009          | \$4,018          | 0%               | 0%              | 0%    | 0%             | 0%                | 20%                                                              | 20%      | 18%           | 18%      | 15%                                      | 15%                 | 5%          | 5%       |
| 20%                                                           | 30%           | \$4,018          | \$6,027          | 0%               | 0%              | 0%    | 0%             | 0%                | 30%                                                              | 30%      | 28%           | 28%      | 25%                                      | 25%                 | 10%         | 10%      |
| 30%                                                           | 40%           | \$6,027          | \$8,036          | 0%               | 0%              | 0%    | 0%             | 0%                | 40%                                                              | 40%      | 38%           | 38%      | 35%                                      | 35%                 | 20%         | 20%      |
| 40%                                                           | 50%           | \$8,036          | \$10,045         | 0%               | 0%              | 13%   | 13%            | 13%               | 50%                                                              | 50%      | 48%           | 48%      | 45%                                      | 45%                 | 30%         | 30%      |
| 50%                                                           | 60%           | \$10,045         | \$12,054         | 0%               | 0%              | 40%   | 40%            | 40%               | 55%                                                              | 55%      | 53%           | 53%      | 50%                                      | 50%                 | 35%         | 35%      |
| 60%                                                           | 70%           | \$12,054         | \$14,063         | 0%               | 0%              | 40%   | 40%            | 40%               | 60%                                                              | 60%      | 58%           | 58%      | 55%                                      | 55%                 | 40%         | 40%      |
| 70%                                                           | 80%           | \$14,063         | \$16,072         | 0%               | 3%              | 40%   | 43%            | 43%               | 65%                                                              | 65%      | 63%           | 63%      | 60%                                      | 60%                 | 45%         | 45%      |
| 80%                                                           | 90%           | \$16,072         | \$18,081         | 0%               | 8%              | 40%   | 48%            | 48%               | 70%                                                              | 70%      | 68%           | 68%      | 65%                                      | 65%                 | 50%         | 50%      |
| 90%                                                           | 100%          | \$18,081         | \$20,090         | 0%               | 13%             | 40%   | 53%            | 53%               | 75%                                                              | 75%      | 73%           | 73%      | 70%                                      | 70%                 | 55%         | 55%      |
| 100%                                                          | 110%          | \$20,090         | \$22,099         | 1%               | 18%             | 40%   | 59%            | 58%               | 75%                                                              | 76%      | 73%           | 74%      | 70%                                      | 71%                 | 55%         | 56%      |
| 110%                                                          | 120%          | \$22,099         | \$24,108         | 6%               | 24%             | 40%   | 70%            | 64%               | 70%                                                              | 76%      | 68%           | 74%      | 65%                                      | 71%                 | 50%         | 56%      |
| 120%                                                          | 130%          | \$24,108         | \$26,117         | 13%              | 29%             | 40%   | 82%            | 69%               | 65%                                                              | 78%      | 63%           | 76%      | 60%                                      | 73%                 | 45%         | 58%      |
| 130%                                                          | 140%          | \$26,117         | \$28,126         | 19%              | 18%             | 40%   | 77%            | 58%               | 59%                                                              | 78%      | 57%           | 76%      | 54%                                      | 73%                 | 39%         | 58%      |
| 140%                                                          | 150%          | \$28,126         | \$30,135         | 25%              | 15%             | 40%   | 80%            | 55%               | 53%                                                              | 78%      | 51%           | 76%      | 48%                                      | 73%                 | 33%         | 58%      |
| 150%                                                          | 160%          | \$30,135         | \$32,144         | 27%              | 12%             | 40%   | 79%            | 52%               | 50%                                                              | 77%      | 48%           | 75%      | 45%                                      | 72%                 | 30%         | 57%      |
| 160%                                                          | 170%          | \$32,144         | \$34,153         | 26%              | 8%              | 40%   | 74%            | 48%               | 50%                                                              | 76%      | 48%           | 74%      | 45%                                      | 71%                 | 30%         | 56%      |
| 170%                                                          | 180%          | \$34,153         | \$36,162         | 25%              | 8%              | 40%   | 73%            | 48%               | 50%                                                              | 75%      | 48%           | 73%      | 45%                                      | 70%                 | 30%         | 55%      |
| 180%                                                          | 190%          | \$36,162         | \$38,171         | 24%              | 6%              | 40%   | 70%            | 46%               | 50%                                                              | 74%      | 48%           | 72%      | 45%                                      | 69%                 | 30%         | 54%      |
| 190%                                                          | 200%          | \$38,171         | \$40,180         | 23%              | 6%              | 40%   | 69%            | 46%               | 45%                                                              | 68%      | 43%           | 66%      | 40%                                      | 63%                 | 25%         | 48%      |
| 200%                                                          | 210%          | \$40,180         | \$42,189         | 22%              | 6%              | 36%   | 64%            | 42%               | 45%                                                              | 67%      | 43%           | 65%      | 40%                                      | 62%                 | 25%         | 47%      |
| 210%                                                          | 220%          | \$42,189         | \$44,198         | 21%              | 6%              | 32%   | 59%            | 38%               | 40%                                                              | 61%      | 38%           | 59%      | 35%                                      | 56%                 | 20%         | 41%      |
| 220%                                                          | 230%          | \$44,198         | \$46,207         | 20%              | 6%              | 24%   | 50%            | 30%               | 35%                                                              | 55%      | 33%           | 53%      | 30%                                      | 50%                 | 15%         | 35%      |
| 230%                                                          | 240%          | \$46,207         | \$48,216         | 20%              | 5%              | 16%   | 41%            | 21%               | 30%                                                              | 50%      | 28%           | 48%      | 25%                                      | 45%                 | 10%         | 30%      |
| 240%                                                          | 250%          | \$48,216         | \$50,225         | 20%              | 5%              | 8%    | 33%            | 13%               | 20%                                                              | 40%      | 18%           | 38%      | 15%                                      | 35%                 | 5%          | 25%      |
| 250%                                                          | 260%          | \$50,225         | \$52,234         | 20%              | 5%              | 0%    | 25%            | 5%                | 10%                                                              | 30%      | 8%            | 28%      | 5%                                       | 25%                 | 5%          | 25%      |
| 260%                                                          | 270%          | \$52,234         | \$54,243         | 20%              | 5%              | 0%    | 25%            | 5%                | 6%                                                               | 26%      | 6%            | 26%      | 4%                                       | 24%                 | 4%          | 24%      |
| 270%                                                          | 280%          | \$54,243         | \$56,252         | 20%              | 5%              | 0%    | 25%            | 5%                | 6%                                                               | 26%      | 6%            | 26%      | 4%                                       | 24%                 | 4%          | 24%      |
| 280%                                                          | 290%          | \$56,252         | \$58,261         | 20%              | 4%              | 0%    | 24%            | 4%                | 4%                                                               | 24%      | 4%            | 24%      | 4%                                       | 24%                 | 4%          | 24%      |
| 290%                                                          | 300%          | \$58,261         | \$60,270         | 20%              | 4%              | 0%    | 24%            | 4%                | 4%                                                               | 24%      | 4%            | 24%      | 4%                                       | 24%                 | 4%          | 24%      |
| 300%                                                          | 310%          | \$60,270         | \$62,279         | 20%              | 4%              | 0%    | 24%            | 4%                | 0%                                                               | 20%      | 0%            | 20%      | 0%                                       | 20%                 | 0%          | 20%      |
| 310%                                                          | 320%          | \$62,279         | \$64,288         | 20%              | 4%              | 0%    | 24%            | 4%                | 0%                                                               | 20%      | 0%            | 20%      | 0%                                       | 20%                 | 0%          | 20%      |
| 320%                                                          | 330%          | \$64,288         | \$66,297         | 20%              | 4%              | 0%    | 24%            | 4%                | 0%                                                               | 20%      | 0%            | 20%      | 0%                                       | 20%                 | 0%          | 20%      |
| 330%                                                          | 340%          | \$66,297         | \$68,306         | 20%              | 0%              | 0%    | 20%            | 0%                | 0%                                                               | 20%      | 0%            | 20%      | 0%                                       | 20%                 | 0%          | 20%      |
| 340%                                                          | 350%          | \$68,306         | \$70,315         | 20%              | 0%              | 0%    | 20%            | 0%                | 0%                                                               | 20%      | 0%            | 20%      | 0%                                       | 20%                 | 0%          | 20%      |
| 350%                                                          |               | \$70,315         |                  | 20%              | 0%              | 0%    | 20%            | 0%                | 0%                                                               | 20%      | 0%            | 20%      | 0%                                       | 20%                 | 0%          | 20%      |