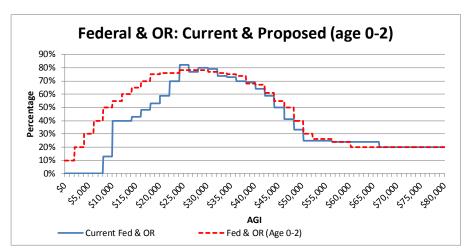

## Working Family Child and Dependent Care Tax Credit (HH Size 3) – 4/26/2015 DRAFT

| Current Working Family and Child & Dependent Care Tax Credits |               |                  |                  |                  |                 |       |                |                   | PROPOSED LAW: Working Family Child and Dependent Care Tax Credit |          |               |          |                                          |                     |             |          |
|---------------------------------------------------------------|---------------|------------------|------------------|------------------|-----------------|-------|----------------|-------------------|------------------------------------------------------------------|----------|---------------|----------|------------------------------------------|---------------------|-------------|----------|
| If FPL is:                                                    |               | Then 2015 AGI is |                  |                  |                 |       |                |                   | Expense Limited to \$12k/\$24 Costs*                             |          |               |          |                                          |                     |             |          |
|                                                               | But not over: | Over:            | But not<br>over: | Federal<br>CDC % | Oregon<br>CDC % | WFC % | Federal & OR % | Oregon<br>Total % | Credit % by age of youngest child                                |          |               |          |                                          | Disabled Dependents |             |          |
| Over:                                                         |               |                  |                  |                  |                 |       |                |                   | 0 - 2 yrs old                                                    |          | 3 - 5 yrs old |          | 6 - 12 yrs old or<br>13 - 17 if disabled |                     | 18+ yrs old |          |
|                                                               |               |                  |                  |                  |                 |       |                |                   | Oregon                                                           | Fed & OR | Oregon        | Fed & OR | Oregon                                   | Fed & OR            | Oregon      | Fed & OR |
| 0%                                                            | 10%           | \$0              | \$2,009          | 0%               | 0%              | 0%    | 0%             | 0%                | 10%                                                              | 10%      | 8%            | 8%       | 5%                                       | 5%                  | 5%          | 5%       |
| 10%                                                           | 20%           | \$2,009          | \$4,018          | 0%               | 0%              | 0%    | 0%             | 0%                | 20%                                                              | 20%      | 18%           | 18%      | 15%                                      | 15%                 | 5%          | 5%       |
| 20%                                                           | 30%           | \$4,018          | \$6,027          | 0%               | 0%              | 0%    | 0%             | 0%                | 30%                                                              | 30%      | 28%           | 28%      | 25%                                      | 25%                 | 10%         | 10%      |
| 30%                                                           | 40%           | \$6,027          | \$8,036          | 0%               | 0%              | 0%    | 0%             | 0%                | 40%                                                              | 40%      | 38%           | 38%      | 35%                                      | 35%                 | 20%         | 20%      |
| 40%                                                           | 50%           | \$8,036          | \$10,045         | 0%               | 0%              | 13%   | 13%            | 13%               | 50%                                                              | 50%      | 48%           | 48%      | 45%                                      | 45%                 | 30%         | 30%      |
| 50%                                                           | 60%           | \$10,045         | \$12,054         | 0%               | 0%              | 40%   | 40%            | 40%               | 55%                                                              | 55%      | 53%           | 53%      | 50%                                      | 50%                 | 35%         | 35%      |
| 60%                                                           | 70%           | \$12,054         | \$14,063         | 0%               | 0%              | 40%   | 40%            | 40%               | 60%                                                              | 60%      | 58%           | 58%      | 55%                                      | 55%                 | 40%         | 40%      |
| 70%                                                           | 80%           | \$14,063         | \$16,072         | 0%               | 3%              | 40%   | 43%            | 43%               | 65%                                                              | 65%      | 63%           | 63%      | 60%                                      | 60%                 | 45%         | 45%      |
| 80%                                                           | 90%           | \$16,072         | \$18,081         | 0%               | 8%              | 40%   | 48%            | 48%               | 70%                                                              | 70%      | 68%           | 68%      | 65%                                      | 65%                 | 50%         | 50%      |
| 90%                                                           | 100%          | \$18,081         | \$20,090         | 0%               | 13%             | 40%   | 53%            | 53%               | 75%                                                              | 75%      | 73%           | 73%      | 70%                                      | 70%                 | 55%         | 55%      |
| 100%                                                          | 110%          | \$20,090         | \$22,099         | 1%               | 18%             | 40%   | 59%            | 58%               | 75%                                                              | 76%      | 73%           | 74%      | 70%                                      | 71%                 | 55%         | 56%      |
| 110%                                                          | 120%          | \$22,099         | \$24,108         | 6%               | 24%             | 40%   | 70%            | 64%               | 70%                                                              | 76%      | 68%           | 74%      | 65%                                      | 71%                 | 50%         | 56%      |
| 120%                                                          | 130%          | \$24,108         | \$26,117         | 13%              | 29%             | 40%   | 82%            | 69%               | 65%                                                              | 78%      | 63%           | 76%      | 60%                                      | 73%                 | 45%         | 58%      |
| 130%                                                          | 140%          | \$26,117         | \$28,126         | 19%              | 18%             | 40%   | 77%            | 58%               | 59%                                                              | 78%      | 57%           | 76%      | 54%                                      | 73%                 | 39%         | 58%      |
| 140%                                                          | 150%          | \$28,126         | \$30,135         | 25%              | 15%             | 40%   | 80%            | 55%               | 53%                                                              | 78%      | 51%           | 76%      | 48%                                      | 73%                 | 33%         | 58%      |
| 150%                                                          | 160%          | \$30,135         | \$32,144         | 27%              | 12%             | 40%   | 79%            | 52%               | 50%                                                              | 77%      | 48%           | 75%      | 45%                                      | 72%                 | 30%         | 57%      |
| 160%                                                          | 170%          | \$32,144         | \$34,153         | 26%              | 8%              | 40%   | 74%            | 48%               | 50%                                                              | 76%      | 48%           | 74%      | 45%                                      | 71%                 | 30%         | 56%      |
| 170%                                                          | 180%          | \$34,153         | \$36,162         | 25%              | 8%              | 40%   | 73%            | 48%               | 50%                                                              | 75%      | 48%           | 73%      | 45%                                      | 70%                 | 30%         | 55%      |
| 180%                                                          | 190%          | \$36,162         | \$38,171         | 24%              | 6%              | 40%   | 70%            | 46%               | 50%                                                              | 74%      | 48%           | 72%      | 45%                                      | 69%                 | 30%         | 54%      |
| 190%                                                          | 200%          | \$38,171         | \$40,180         | 23%              | 6%              | 40%   | 69%            | 46%               | 45%                                                              | 68%      | 43%           | 66%      | 40%                                      | 63%                 | 25%         | 48%      |
| 200%                                                          | 210%          | \$40,180         | \$42,189         | 22%              | 6%              | 36%   | 64%            | 42%               | 45%                                                              | 67%      | 43%           | 65%      | 40%                                      | 62%                 | 25%         | 47%      |
| 210%                                                          | 220%          | \$42,189         | \$44,198         | 21%              | 6%              | 32%   | 59%            | 38%               | 40%                                                              | 61%      | 38%           | 59%      | 35%                                      | 56%                 | 20%         | 41%      |
| 220%                                                          | 230%          | \$44,198         | \$46,207         | 20%              | 6%              | 24%   | 50%            | 30%               | 35%                                                              | 55%      | 33%           | 53%      | 30%                                      | 50%                 | 15%         | 35%      |
| 230%                                                          | 240%          | \$46,207         | \$48,216         | 20%              | 5%              | 16%   | 41%            | 21%               | 30%                                                              | 50%      | 28%           | 48%      | 25%                                      | 45%                 | 10%         | 30%      |
| 240%                                                          | 250%          | \$48,216         | \$50,225         | 20%              | 5%              | 8%    | 33%            | 13%               | 20%                                                              | 40%      | 18%           | 38%      | 15%                                      | 35%                 | 5%          | 25%      |
| 250%                                                          | 260%          | \$50,225         | \$52,234         | 20%              | 5%              | 0%    | 25%            | 5%                | 10%                                                              | 30%      | 8%            | 28%      | 5%                                       | 25%                 | 5%          | 25%      |
| 260%                                                          | 270%          | \$52,234         | \$54,243         | 20%              | 5%              | 0%    | 25%            | 5%                | 6%                                                               | 26%      | 6%            | 26%      | 4%                                       | 24%                 | 4%          | 24%      |
| 270%                                                          | 280%          | \$54,243         | \$56,252         | 20%              | 5%              | 0%    | 25%            | 5%                | 6%                                                               | 26%      | 6%            | 26%      | 4%                                       | 24%                 | 4%          | 24%      |
| 280%                                                          | 290%          | \$56,252         | \$58,261         | 20%              | 4%              | 0%    | 24%            | 4%                | 4%                                                               | 24%      | 4%            | 24%      | 4%                                       | 24%                 | 4%          | 24%      |
| 290%                                                          | 300%          | \$58,261         | \$60,270         | 20%              | 4%              | 0%    | 24%            | 4%                | 4%                                                               | 24%      | 4%            | 24%      | 4%                                       | 24%                 | 4%          | 24%      |
| 300%                                                          | 310%          | \$60,270         | \$62,279         | 20%              | 4%              | 0%    | 24%            | 4%                | 0%                                                               | 20%      | 0%            | 20%      | 0%                                       | 20%                 | 0%          | 20%      |
| 310%                                                          | 320%          | \$62,279         | \$64,288         | 20%              | 4%              | 0%    | 24%            | 4%                | 0%                                                               | 20%      | 0%            | 20%      | 0%                                       | 20%                 | 0%          | 20%      |
| 320%                                                          | 330%          | \$64,288         | \$66,297         | 20%              | 4%              | 0%    | 24%            | 4%                | 0%                                                               | 20%      | 0%            | 20%      | 0%                                       | 20%                 | 0%          | 20%      |
| 330%                                                          | 340%          | \$66,297         | \$68,306         | 20%              | 0%              | 0%    | 20%            | 0%                | 0%                                                               | 20%      | 0%            | 20%      | 0%                                       | 20%                 | 0%          | 20%      |
| 340%                                                          | 350%          | \$68,306         | \$70,315         | 20%              | 0%              | 0%    | 20%            | 0%                | 0%                                                               | 20%      | 0%            | 20%      | 0%                                       | 20%                 | 0%          | 20%      |
| 350%                                                          |               | \$70,315         |                  | 20%              | 0%              | 0%    | 20%            | 0%                | 0%                                                               | 20%      | 0%            | 20%      | 0%                                       | 20%                 | 0%          | 20%      |