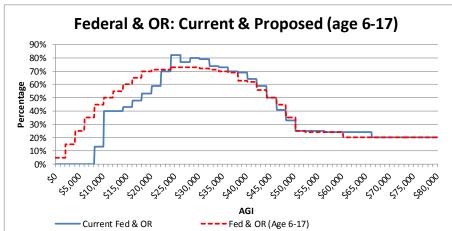

## Working Family Child and Dependent Care Tax Credit (HH Size 3) – 4/26/2015 DRAFT

| Current Working Family and Child & Dependent Care Tax Credits |               |                  |                  |                  |                 |       |                |                   | PROPOSED LAW: Working Family Child and Dependent Care Tax Credit |          |               |          |                                          |                     |             |          |
|---------------------------------------------------------------|---------------|------------------|------------------|------------------|-----------------|-------|----------------|-------------------|------------------------------------------------------------------|----------|---------------|----------|------------------------------------------|---------------------|-------------|----------|
| If FPL is:                                                    |               | Then 2015 AGI is |                  |                  |                 |       |                |                   | Expense Limited to \$12k/\$24 Costs*                             |          |               |          |                                          |                     |             |          |
|                                                               | But not over: | Over:            | But not<br>over: | Federal<br>CDC % | Oregon<br>CDC % | WFC % | Federal & OR % | Oregon<br>Total % | Credit % by age of youngest child                                |          |               |          |                                          | Disabled Dependents |             |          |
| Over:                                                         |               |                  |                  |                  |                 |       |                |                   | 0 - 2 yrs old                                                    |          | 3 - 5 yrs old |          | 6 - 12 yrs old or<br>13 - 17 if disabled |                     | 18+ yrs old |          |
|                                                               |               |                  |                  |                  |                 |       |                |                   | Oregon                                                           | Fed & OR | Oregon        | Fed & OR | Oregon                                   | Fed & OR            | Oregon      | Fed & OR |
| 0%                                                            | 10%           | \$0              | \$2,009          | 0%               | 0%              | 0%    | 0%             | 0%                | 10%                                                              | 10%      | 8%            | 8%       | 5%                                       | 5%                  | 5%          | 5%       |
| 10%                                                           | 20%           | \$2,009          | \$4,018          | 0%               | 0%              | 0%    | 0%             | 0%                | 20%                                                              | 20%      | 18%           | 18%      | 15%                                      | 15%                 | 5%          | 5%       |
| 20%                                                           | 30%           | \$4,018          | \$6,027          | 0%               | 0%              | 0%    | 0%             | 0%                | 30%                                                              | 30%      | 28%           | 28%      | 25%                                      | 25%                 | 10%         | 10%      |
| 30%                                                           | 40%           | \$6,027          | \$8,036          | 0%               | 0%              | 0%    | 0%             | 0%                | 40%                                                              | 40%      | 38%           | 38%      | 35%                                      | 35%                 | 20%         | 20%      |
| 40%                                                           | 50%           | \$8,036          | \$10,045         | 0%               | 0%              | 13%   | 13%            | 13%               | 50%                                                              | 50%      | 48%           | 48%      | 45%                                      | 45%                 | 30%         | 30%      |
| 50%                                                           | 60%           | \$10,045         | \$12,054         | 0%               | 0%              | 40%   | 40%            | 40%               | 55%                                                              | 55%      | 53%           | 53%      | 50%                                      | 50%                 | 35%         | 35%      |
| 60%                                                           | 70%           | \$12,054         | \$14,063         | 0%               | 0%              | 40%   | 40%            | 40%               | 60%                                                              | 60%      | 58%           | 58%      | 55%                                      | 55%                 | 40%         | 40%      |
| 70%                                                           | 80%           | \$14,063         | \$16,072         | 0%               | 3%              | 40%   | 43%            | 43%               | 65%                                                              | 65%      | 63%           | 63%      | 60%                                      | 60%                 | 45%         | 45%      |
| 80%                                                           | 90%           | \$16,072         | \$18,081         | 0%               | 8%              | 40%   | 48%            | 48%               | 70%                                                              | 70%      | 68%           | 68%      | 65%                                      | 65%                 | 50%         | 50%      |
| 90%                                                           | 100%          | \$18,081         | \$20,090         | 0%               | 13%             | 40%   | 53%            | 53%               | 75%                                                              | 75%      | 73%           | 73%      | 70%                                      | 70%                 | 55%         | 55%      |
| 100%                                                          | 110%          | \$20,090         | \$22,099         | 1%               | 18%             | 40%   | 59%            | 58%               | 75%                                                              | 76%      | 73%           | 74%      | 70%                                      | 71%                 | 55%         | 56%      |
| 110%                                                          | 120%          | \$22,099         | \$24,108         | 6%               | 24%             | 40%   | 70%            | 64%               | 70%                                                              | 76%      | 68%           | 74%      | 65%                                      | 71%                 | 50%         | 56%      |
| 120%                                                          | 130%          | \$24,108         | \$26,117         | 13%              | 29%             | 40%   | 82%            | 69%               | 65%                                                              | 78%      | 63%           | 76%      | 60%                                      | 73%                 | 45%         | 58%      |
| 130%                                                          | 140%          | \$26,117         | \$28,126         | 19%              | 18%             | 40%   | 77%            | 58%               | 59%                                                              | 78%      | 57%           | 76%      | 54%                                      | 73%                 | 39%         | 58%      |
| 140%                                                          | 150%          | \$28,126         | \$30,135         | 25%              | 15%             | 40%   | 80%            | 55%               | 53%                                                              | 78%      | 51%           | 76%      | 48%                                      | 73%                 | 33%         | 58%      |
| 150%                                                          | 160%          | \$30,135         | \$32,144         | 27%              | 12%             | 40%   | 79%            | 52%               | 50%                                                              | 77%      | 48%           | 75%      | 45%                                      | 72%                 | 30%         | 57%      |
| 160%                                                          | 170%          | \$32,144         | \$34,153         | 26%              | 8%              | 40%   | 74%            | 48%               | 50%                                                              | 76%      | 48%           | 74%      | 45%                                      | 71%                 | 30%         | 56%      |
| 170%                                                          | 180%          | \$34,153         | \$36,162         | 25%              | 8%              | 40%   | 73%            | 48%               | 50%                                                              | 75%      | 48%           | 73%      | 45%                                      | 70%                 | 30%         | 55%      |
| 180%                                                          | 190%          | \$36,162         | \$38,171         | 24%              | 6%              | 40%   | 70%            | 46%               | 50%                                                              | 74%      | 48%           | 72%      | 45%                                      | 69%                 | 30%         | 54%      |
| 190%                                                          | 200%          | \$38,171         | \$40,180         | 23%              | 6%              | 40%   | 69%            | 46%               | 45%                                                              | 68%      | 43%           | 66%      | 40%                                      | 63%                 | 25%         | 48%      |
| 200%                                                          | 210%          | \$40,180         | \$42,189         | 22%              | 6%              | 36%   | 64%            | 42%               | 45%                                                              | 67%      | 43%           | 65%      | 40%                                      | 62%                 | 25%         | 47%      |
| 210%                                                          | 220%          | \$42,189         | \$44,198         | 21%              | 6%              | 32%   | 59%            | 38%               | 40%                                                              | 61%      | 38%           | 59%      | 35%                                      | 56%                 | 20%         | 41%      |
| 220%                                                          | 230%          | \$44,198         | \$46,207         | 20%              | 6%              | 24%   | 50%            | 30%               | 35%                                                              | 55%      | 33%           | 53%      | 30%                                      | 50%                 | 15%         | 35%      |
| 230%                                                          | 240%          | \$46,207         | \$48,216         | 20%              | 5%              | 16%   | 41%            | 21%               | 30%                                                              | 50%      | 28%           | 48%      | 25%                                      | 45%                 | 10%         | 30%      |
| 240%                                                          | 250%          | \$48,216         | \$50,225         | 20%              | 5%              | 8%    | 33%            | 13%               | 20%                                                              | 40%      | 18%           | 38%      | 15%                                      | 35%                 | 5%          | 25%      |
| 250%                                                          | 260%          | \$50,225         | \$52,234         | 20%              | 5%              | 0%    | 25%            | 5%                | 10%                                                              | 30%      | 8%            | 28%      | 5%                                       | 25%                 | 5%          | 25%      |
| 260%                                                          | 270%          | \$52,234         | \$54,243         | 20%              | 5%              | 0%    | 25%            | 5%                | 6%                                                               | 26%      | 6%            | 26%      | 4%                                       | 24%                 | 4%          | 24%      |
| 270%                                                          | 280%          | \$54,243         | \$56,252         | 20%              | 5%              | 0%    | 25%            | 5%                | 6%                                                               | 26%      | 6%            | 26%      | 4%                                       | 24%                 | 4%          | 24%      |
| 280%                                                          | 290%          | \$56,252         | \$58,261         | 20%              | 4%              | 0%    | 24%            | 4%                | 4%                                                               | 24%      | 4%            | 24%      | 4%                                       | 24%                 | 4%          | 24%      |
| 290%                                                          | 300%          | \$58,261         | \$60,270         | 20%              | 4%              | 0%    | 24%            | 4%                | 4%                                                               | 24%      | 4%            | 24%      | 4%                                       | 24%                 | 4%          | 24%      |
| 300%                                                          | 310%          | \$60,270         | \$62,279         | 20%              | 4%              | 0%    | 24%            | 4%                | 0%                                                               | 20%      | 0%            | 20%      | 0%                                       | 20%                 | 0%          | 20%      |
| 310%                                                          | 320%          | \$62,279         | \$64,288         | 20%              | 4%              | 0%    | 24%            | 4%                | 0%                                                               | 20%      | 0%            | 20%      | 0%                                       | 20%                 | 0%          | 20%      |
| 320%                                                          | 330%          | \$64,288         | \$66,297         | 20%              | 4%              | 0%    | 24%            | 4%                | 0%                                                               | 20%      | 0%            | 20%      | 0%                                       | 20%                 | 0%          | 20%      |
| 330%                                                          | 340%          | \$66,297         | \$68,306         | 20%              | 0%              | 0%    | 20%            | 0%                | 0%                                                               | 20%      | 0%            | 20%      | 0%                                       | 20%                 | 0%          | 20%      |
| 340%                                                          | 350%          | \$68,306         | \$70,315         | 20%              | 0%              | 0%    | 20%            | 0%                | 0%                                                               | 20%      | 0%            | 20%      | 0%                                       | 20%                 | 0%          | 20%      |
| 350%                                                          |               | \$70,315         |                  | 20%              | 0%              | 0%    | 20%            | 0%                | 0%                                                               | 20%      | 0%            | 20%      | 0%                                       | 20%                 | 0%          | 20%      |