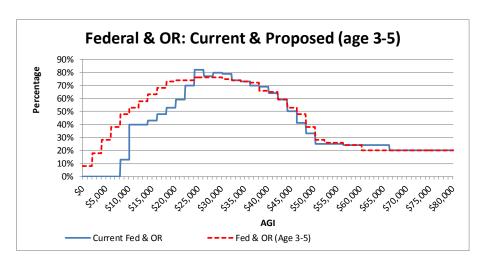

## Working Family Child and Dependent Care Tax Credit (HH Size 3) – 4/26/2015 DRAFT

| Current Working Family and Child & Dependent Care Tax Credits |               |                  |                  |                  |                 |       |                |                   | PROPOSED LAW: Working Family Child and Dependent Care Tax Credit |          |               |          |                                          |                     |             |          |
|---------------------------------------------------------------|---------------|------------------|------------------|------------------|-----------------|-------|----------------|-------------------|------------------------------------------------------------------|----------|---------------|----------|------------------------------------------|---------------------|-------------|----------|
| If FPL is:                                                    |               | Then 2015 AGI is |                  |                  |                 |       |                |                   | Expense Limited to \$12k/\$24 Costs*                             |          |               |          |                                          |                     |             |          |
|                                                               | But not over: | Over:            | But not<br>over: | Federal<br>CDC % | Oregon<br>CDC % | WFC % | Federal & OR % | Oregon<br>Total % | Credit % by age of youngest child                                |          |               |          |                                          | Disabled Dependents |             |          |
| Over:                                                         |               |                  |                  |                  |                 |       |                |                   | 0 - 2 yrs old                                                    |          | 3 - 5 yrs old |          | 6 - 12 yrs old or<br>13 - 17 if disabled |                     | 18+ yrs old |          |
|                                                               |               |                  |                  |                  |                 |       |                |                   | Oregon                                                           | Fed & OR | Oregon        | Fed & OR | Oregon                                   | Fed & OR            | Oregon      | Fed & OR |
| 0%                                                            | 10%           | \$0              | \$2,009          | 0%               | 0%              | 0%    | 0%             | 0%                | 10%                                                              | 10%      | 8%            | 8%       | 5%                                       | 5%                  | 5%          | 5%       |
| 10%                                                           | 20%           | \$2,009          | \$4,018          | 0%               | 0%              | 0%    | 0%             | 0%                | 20%                                                              | 20%      | 18%           | 18%      | 15%                                      | 15%                 | 5%          | 5%       |
| 20%                                                           | 30%           | \$4,018          | \$6,027          | 0%               | 0%              | 0%    | 0%             | 0%                | 30%                                                              | 30%      | 28%           | 28%      | 25%                                      | 25%                 | 10%         | 10%      |
| 30%                                                           | 40%           | \$6,027          | \$8,036          | 0%               | 0%              | 0%    | 0%             | 0%                | 40%                                                              | 40%      | 38%           | 38%      | 35%                                      | 35%                 | 20%         | 20%      |
| 40%                                                           | 50%           | \$8,036          | \$10,045         | 0%               | 0%              | 13%   | 13%            | 13%               | 50%                                                              | 50%      | 48%           | 48%      | 45%                                      | 45%                 | 30%         | 30%      |
| 50%                                                           | 60%           | \$10,045         | \$12,054         | 0%               | 0%              | 40%   | 40%            | 40%               | 55%                                                              | 55%      | 53%           | 53%      | 50%                                      | 50%                 | 35%         | 35%      |
| 60%                                                           | 70%           | \$12,054         | \$14,063         | 0%               | 0%              | 40%   | 40%            | 40%               | 60%                                                              | 60%      | 58%           | 58%      | 55%                                      | 55%                 | 40%         | 40%      |
| 70%                                                           | 80%           | \$14,063         | \$16,072         | 0%               | 3%              | 40%   | 43%            | 43%               | 65%                                                              | 65%      | 63%           | 63%      | 60%                                      | 60%                 | 45%         | 45%      |
| 80%                                                           | 90%           | \$16,072         | \$18,081         | 0%               | 8%              | 40%   | 48%            | 48%               | 70%                                                              | 70%      | 68%           | 68%      | 65%                                      | 65%                 | 50%         | 50%      |
| 90%                                                           | 100%          | \$18,081         | \$20,090         | 0%               | 13%             | 40%   | 53%            | 53%               | 75%                                                              | 75%      | 73%           | 73%      | 70%                                      | 70%                 | 55%         | 55%      |
| 100%                                                          | 110%          | \$20,090         | \$22,099         | 1%               | 18%             | 40%   | 59%            | 58%               | 75%                                                              | 76%      | 73%           | 74%      | 70%                                      | 71%                 | 55%         | 56%      |
| 110%                                                          | 120%          | \$22,099         | \$24,108         | 6%               | 24%             | 40%   | 70%            | 64%               | 70%                                                              | 76%      | 68%           | 74%      | 65%                                      | 71%                 | 50%         | 56%      |
| 120%                                                          | 130%          | \$24,108         | \$26,117         | 13%              | 29%             | 40%   | 82%            | 69%               | 65%                                                              | 78%      | 63%           | 76%      | 60%                                      | 73%                 | 45%         | 58%      |
| 130%                                                          | 140%          | \$26,117         | \$28,126         | 19%              | 18%             | 40%   | 77%            | 58%               | 59%                                                              | 78%      | 57%           | 76%      | 54%                                      | 73%                 | 39%         | 58%      |
| 140%                                                          | 150%          | \$28,126         | \$30,135         | 25%              | 15%             | 40%   | 80%            | 55%               | 53%                                                              | 78%      | 51%           | 76%      | 48%                                      | 73%                 | 33%         | 58%      |
| 150%                                                          | 160%          | \$30,135         | \$32,144         | 27%              | 12%             | 40%   | 79%            | 52%               | 50%                                                              | 77%      | 48%           | 75%      | 45%                                      | 72%                 | 30%         | 57%      |
| 160%                                                          | 170%          | \$32,144         | \$34,153         | 26%              | 8%              | 40%   | 74%            | 48%               | 50%                                                              | 76%      | 48%           | 74%      | 45%                                      | 71%                 | 30%         | 56%      |
| 170%                                                          | 180%          | \$34,153         | \$36,162         | 25%              | 8%              | 40%   | 73%            | 48%               | 50%                                                              | 75%      | 48%           | 73%      | 45%                                      | 70%                 | 30%         | 55%      |
| 180%                                                          | 190%          | \$36,162         | \$38,171         | 24%              | 6%              | 40%   | 70%            | 46%               | 50%                                                              | 74%      | 48%           | 72%      | 45%                                      | 69%                 | 30%         | 54%      |
| 190%                                                          | 200%          | \$38,171         | \$40,180         | 23%              | 6%              | 40%   | 69%            | 46%               | 45%                                                              | 68%      | 43%           | 66%      | 40%                                      | 63%                 | 25%         | 48%      |
| 200%                                                          | 210%          | \$40,180         | \$42,189         | 22%              | 6%              | 36%   | 64%            | 42%               | 45%                                                              | 67%      | 43%           | 65%      | 40%                                      | 62%                 | 25%         | 47%      |
| 210%                                                          | 220%          | \$42,189         | \$44,198         | 21%              | 6%              | 32%   | 59%            | 38%               | 40%                                                              | 61%      | 38%           | 59%      | 35%                                      | 56%                 | 20%         | 41%      |
| 220%                                                          | 230%          | \$44,198         | \$46,207         | 20%              | 6%              | 24%   | 50%            | 30%               | 35%                                                              | 55%      | 33%           | 53%      | 30%                                      | 50%                 | 15%         | 35%      |
| 230%                                                          | 240%          | \$46,207         | \$48,216         | 20%              | 5%              | 16%   | 41%            | 21%               | 30%                                                              | 50%      | 28%           | 48%      | 25%                                      | 45%                 | 10%         | 30%      |
| 240%                                                          | 250%          | \$48,216         | \$50,225         | 20%              | 5%              | 8%    | 33%            | 13%               | 20%                                                              | 40%      | 18%           | 38%      | 15%                                      | 35%                 | 5%          | 25%      |
| 250%                                                          | 260%          | \$50,225         | \$52,234         | 20%              | 5%              | 0%    | 25%            | 5%                | 10%                                                              | 30%      | 8%            | 28%      | 5%                                       | 25%                 | 5%          | 25%      |
| 260%                                                          | 270%          | \$52,234         | \$54,243         | 20%              | 5%              | 0%    | 25%            | 5%                | 6%                                                               | 26%      | 6%            | 26%      | 4%                                       | 24%                 | 4%          | 24%      |
| 270%                                                          | 280%          | \$54,243         | \$56,252         | 20%              | 5%              | 0%    | 25%            | 5%                | 6%                                                               | 26%      | 6%            | 26%      | 4%                                       | 24%                 | 4%          | 24%      |
| 280%                                                          | 290%          | \$56,252         | \$58,261         | 20%              | 4%              | 0%    | 24%            | 4%                | 4%                                                               | 24%      | 4%            | 24%      | 4%                                       | 24%                 | 4%          | 24%      |
| 290%                                                          | 300%          | \$58,261         | \$60,270         | 20%              | 4%              | 0%    | 24%            | 4%                | 4%                                                               | 24%      | 4%            | 24%      | 4%                                       | 24%                 | 4%          | 24%      |
| 300%                                                          | 310%          | \$60,270         | \$62,279         | 20%              | 4%              | 0%    | 24%            | 4%                | 0%                                                               | 20%      | 0%            | 20%      | 0%                                       | 20%                 | 0%          | 20%      |
| 310%                                                          | 320%          | \$62,279         | \$64,288         | 20%              | 4%              | 0%    | 24%            | 4%                | 0%                                                               | 20%      | 0%            | 20%      | 0%                                       | 20%                 | 0%          | 20%      |
| 320%                                                          | 330%          | \$64,288         | \$66,297         | 20%              | 4%              | 0%    | 24%            | 4%                | 0%                                                               | 20%      | 0%            | 20%      | 0%                                       | 20%                 | 0%          | 20%      |
| 330%                                                          | 340%          | \$66,297         | \$68,306         | 20%              | 0%              | 0%    | 20%            | 0%                | 0%                                                               | 20%      | 0%            | 20%      | 0%                                       | 20%                 | 0%          | 20%      |
| 340%                                                          | 350%          | \$68,306         | \$70,315         | 20%              | 0%              | 0%    | 20%            | 0%                | 0%                                                               | 20%      | 0%            | 20%      | 0%                                       | 20%                 | 0%          | 20%      |
| 350%                                                          |               | \$70,315         |                  | 20%              | 0%              | 0%    | 20%            | 0%                | 0%                                                               | 20%      | 0%            | 20%      | 0%                                       | 20%                 | 0%          | 20%      |