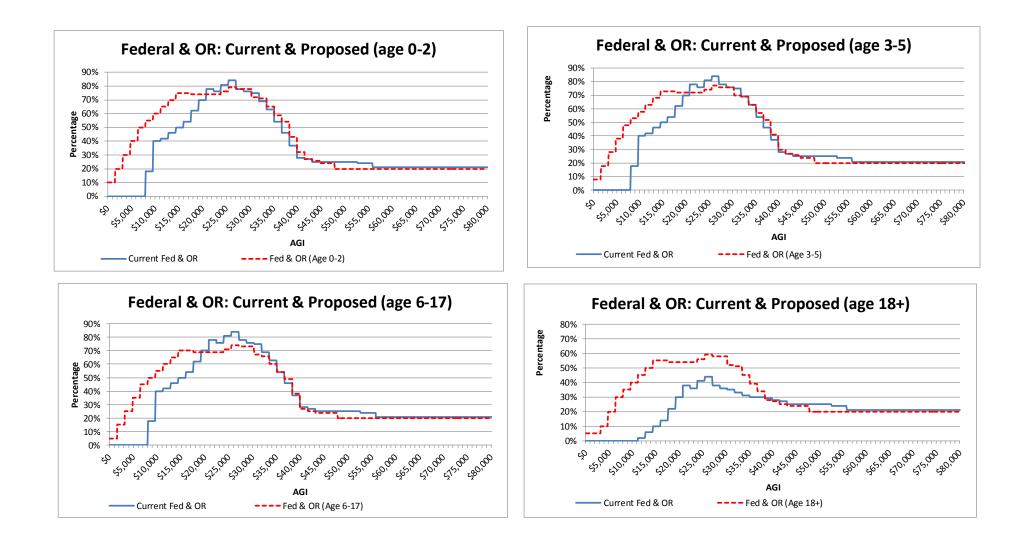

## Working Family Child and Dependent Care Tax Credit (HH Size 2) – 4/26/2015 DRAFT

| Current Working Family and Child & Dependent Care Tax Credits |                  |                    |                  |                  |                 |       |                   |                   | PROPOSED LAW: Working Family Child and Dependent Care Tax Credit |                  |               |          |                                          |                     |             |          |
|---------------------------------------------------------------|------------------|--------------------|------------------|------------------|-----------------|-------|-------------------|-------------------|------------------------------------------------------------------|------------------|---------------|----------|------------------------------------------|---------------------|-------------|----------|
| If FPL is: Then 2015 AGI is                                   |                  |                    |                  |                  |                 |       |                   |                   | Expense Limited to \$12k/\$24 Costs*                             |                  |               |          |                                          |                     |             |          |
| Over:                                                         | But not<br>over: | Over:              | But not<br>over: | Federal<br>CDC % | Oregon<br>CDC % | WFC % | Federal &<br>OR % | Oregon<br>Total % | Credit % by age of youngest child                                |                  |               |          |                                          | Disabled Dependents |             |          |
|                                                               |                  |                    |                  |                  |                 |       |                   |                   | 0 - 2 yrs old                                                    |                  | 3 - 5 yrs old |          | 6 - 12 yrs old or<br>13 - 17 if disabled |                     | 18+ yrs old |          |
|                                                               |                  |                    |                  |                  |                 |       |                   |                   | Oregon                                                           | Fed & OR         | Oregon        | Fed & OR | Oregon                                   | Fed & OR            | Oregon      | Fed & OR |
| 0%                                                            | 10%              | \$0                | \$1,593          | 0%               | 0%              | 0%    | 0%                | 0%                | 10%                                                              | 10%              | 8%            | 8%       | 5%                                       | 5%                  | 5%          | 5%       |
| 10%                                                           | 20%              | \$1,593            | \$3,186          | 0%               | 0%              | 0%    | 0%                | 0%                | 20%                                                              | 20%              | 18%           | 18%      | 15%                                      | 15%                 | 5%          | 5%       |
| 20%                                                           | 30%              | \$3,186            | \$4,779          | 0%               | 0%              | 0%    | 0%                | 0%                | 30%                                                              | 30%              | 28%           | 28%      | 25%                                      | 25%                 | 10%         | 10%      |
| 30%                                                           | 40%              | \$4,779            | \$6,372          | 0%               | 0%              | 0%    | 0%                | 0%                | 40%                                                              | 40%              | 38%           | 38%      | 35%                                      | 35%                 | 20%         | 20%      |
| 40%                                                           | 50%              | \$6,372            | \$7,965          | 0%               | 0%              | 0%    | 0%                | 0%                | 50%                                                              | 50%              | 48%           | 48%      | 45%                                      | 45%                 | 30%         | 30%      |
| 50%                                                           | 60%              | \$7,965            | \$9,558          | 0%               | 0%              | 18%   | 18%               | 18%               | 55%                                                              | 55%              | 53%           | 53%      | 50%                                      | 50%                 | 35%         | 35%      |
| 60%                                                           | 70%              | \$9,558            | \$11,151         | 0%               | 0%              | 40%   | 40%               | 40%               | 60%                                                              | 60%              | 58%           | 58%      | 55%                                      | 55%                 | 40%         | 40%      |
| 70%                                                           | 80%              | \$11,151           | \$12,744         | 0%               | 2%              | 40%   | 42%               | 42%               | 65%                                                              | 65%              | 63%           | 63%      | 60%                                      | 60%                 | 45%         | 45%      |
| 80%                                                           | 90%              | \$12,744           | \$14,337         | 0%               | 6%              | 40%   | 46%               | 46%               | 70%                                                              | 70%              | 68%           | 68%      | 65%                                      | 65%                 | 50%         | 50%      |
| 90%                                                           | 100%             | \$14,337           | \$15,930         | 0%               | 10%             | 40%   | 50%               | 50%               | 75%                                                              | 75%              | 73%           | 73%      | 70%                                      | 70%                 | 55%         | 55%      |
| 100%                                                          | 110%             | \$15,930           | \$17,523         | 0%               | 14%             | 40%   | 54%               | 54%               | 75%                                                              | 75%              | 73%           | 73%      | 70%                                      | 70%                 | 55%         | 55%      |
| 110%                                                          | 120%             | \$17,523           | \$19,116         | 4%               | 18%             | 40%   | 62%               | 58%               | 70%                                                              | 74%              | 68%           | 72%      | 65%                                      | 69%                 | 50%         | 54%      |
| 120%                                                          | 130%             | \$19,116           | \$20,709         | 9%               | 21%             | 40%   | 70%               | 61%               | 65%                                                              | 74%              | 63%           | 72%      | 60%                                      | 69%                 | 45%         | 54%      |
| 130%                                                          | 140%             | \$20,709           | \$22,302         | 15%              | 23%             | 40%   | 78%               | 63%               | 59%                                                              | 74%              | 57%           | 72%      | 54%                                      | 69%                 | 39%         | 54%      |
| 140%                                                          | 150%             | \$22,302           | \$23,895         | 21%              | 15%             | 40%   | 76%               | 55%               | 53%                                                              | 74%              | 51%           | 72%      | 48%                                      | 69%                 | 33%         | 54%      |
| 150%                                                          | 160%             | \$23,895           | \$25,488         | 26%              | 15%             | 40%   | 81%               | 55%               | 50%                                                              | 76%              | 48%           | 74%      | 45%                                      | 71%                 | 30%         | 56%      |
| 160%                                                          | 170%             | \$25,488           | \$27,081         | 29%              | 15%             | 40%   | 84%               | 55%               | 50%                                                              | 79%              | 48%           | 77%      | 45%                                      | 74%                 | 30%         | 59%      |
| 170%                                                          | 180%             | \$27,081           | \$28,674         | 28%              | 10%             | 40%   | 78%               | 50%               | 50%                                                              | 78%              | 48%           | 76%      | 45%                                      | 73%                 | 30%         | 58%      |
| 180%                                                          | 190%             | \$28,674           | \$30,267         | 28%              | 8%              | 40%   | 76%               | 48%               | 50%                                                              | 78%              | 48%           | 76%      | 45%                                      | 73%                 | 30%         | 58%      |
| 190%                                                          | 200%             | \$30,267           | \$31,860         | 27%              | 8%              | 40%   | 75%               | 48%               | 45%                                                              | 72%              | 43%           | 70%      | 40%                                      | 67%                 | 25%         | 52%      |
| 200%                                                          | 210%             | \$31,860           | \$33,453         | 26%              | 7%              | 36%   | 69%               | 43%               | 45%                                                              | 71%              | 43%           | 69%      | 40%                                      | 66%                 | 25%         | 51%      |
| 210%                                                          | 220%             | \$33,453           | \$35,046         | 25%              | 6%              | 32%   | 63%               | 38%               | 40%                                                              | 65%              | 38%           | 63%      | 35%                                      | 60%                 | 20%         | 45%      |
| 220%                                                          | 230%             | \$35,046           | \$36,639         | 24%              | 6%              | 24%   | 54%               | 30%               | 35%                                                              | 59%              | 33%           | 57%      | 30%                                      | 54%                 | 15%         | 39%      |
| 230%                                                          | 240%             | \$36,639           | \$38,232         | 24%              | 6%              | 16%   | 46%               | 22%               | 30%                                                              | 54%              | 28%           | 52%      | 25%                                      | 49%                 | 10%         | 34%      |
| 240%                                                          | 250%             | \$38,232           | \$39,825         | 23%              | 6%              | 8%    | 37%               | 14%               | 20%                                                              | 43%              | 18%           | 41%      | 15%                                      | 38%                 | 5%          | 28%      |
| 250%                                                          | 260%             | \$39,825           | \$41,418         | 22%              | 6%              | 0%    | 28%               | 6%                | 10%                                                              | 32%              | 8%            | 30%      | 5%                                       | 27%                 | 5%          | 27%      |
| 260%                                                          | 270%             | \$41,418           | \$43,011         | 21%              | 6%              | 0%    | 27%               | 6%                | 6%                                                               | 27%              | 6%            | 27%      | 4%                                       | 25%                 | 4%          | 25%      |
| 270%                                                          | 280%             | \$43,011           | \$44,604         | 20%              | 5%              | 0%    | 25%               | 5%                | 6%                                                               | 26%              | 6%            | 26%      | 4%                                       | 24%                 | 4%          | 24%      |
| 280%                                                          | 290%             | \$44,604           | \$46,197         | 20%              | 5%              | 0%    | 25%               | 5%                | 4%                                                               | 24%              | 4%            | 24%      | 4%                                       | 24%                 | 4%          | 24%      |
| 290%                                                          | 300%             | \$46,197           | \$47,790         | 20%              | 5%              | 0%    | 25%               | 5%                | 4%                                                               | 24%              | 4%            | 24%      | 4%                                       | 24%                 | 4%          | 24%      |
| 300%                                                          | 310%             | \$47,790           | \$49,383         | 20%              | 5%              | 0%    | 25%               | 5%                | 0%                                                               | 20%              | 0%            | 20%      | 0%                                       | 20%                 | 0%          | 20%      |
| 310%                                                          | 320%             | \$49,383           | \$50,976         | 20%              | 5%              | 0%    | 25%               | 5%                | 0%                                                               | 20%              | 0%            | 20%      | 0%                                       | 20%                 | 0%          | 20%      |
| 320%                                                          | 330%             | \$50,976           | \$52,569         | 20%              | 5%              | 0%    | 25%               | 5%                | 0%                                                               | 20%              | 0%            | 20%      | 0%                                       | 20%                 | 0%          | 20%      |
| 330%                                                          | 340%             | \$52,569           | \$54,162         | 20%              | 4%              | 0%    | 24%               | 4%                | 0%                                                               | 20%              | 0%            | 20%      | 0%                                       | 20%                 | 0%          | 20%      |
| 340%                                                          | 350%             | \$54,162           | \$55,755         | 20%              | 4%              | 0%    | 24%               | 4%                | 0%                                                               | 20%              | 0%            | 20%      | 0%                                       | 20%                 | 0%          | 20%      |
| 350%                                                          |                  | \$55,755           |                  | 20%              | 1%              | 0%    | 21%               | 1%                | 0%                                                               | 20%              | 0%            | 20%      | 0%                                       | 20%                 | 0%          | 20%      |
|                                                               |                  | ible child care co |                  |                  |                 | •     | •                 |                   |                                                                  | 2014 Orogon Chil |               |          | •                                        |                     | •           | •        |

\* Assumes \$3,000 is eligible child care costs

\* Based on the 2014 Oregon Child Care Market Price Study