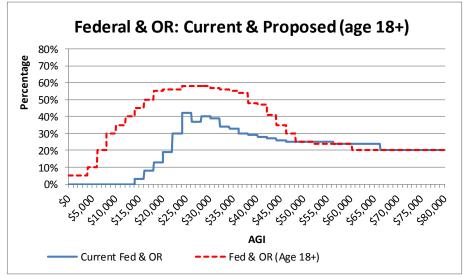

## Working Family Child and Dependent Care Tax Credit (HH Size 3) – 4/11/2015 DRAFT

| But not over:   Display   But not over:   Display   But not over:   Display   Displa    | Current Working Family and Child & Dependent Care Tax Credits |                             |          |          |     |     |       |     |    | Proposed Working Family Child and Dependent Care Tax Credit |          |               |          |                   |                     |        |          |
|---------------------------------------------------------------------------------------------------------------------------------------------------------------------------------------------------------------------------------------------------------------------------------------------------------------------------------------------------------------------------------------------------------------------------------------------------------------------------------------------------------------------------------------------------------------------------------------------------------------------------------------------------------------------------------------------------------------------------------------------------------------------------------------------------------------------------------------------------------------------------------------------------------------------------------------------------------------------------------------------------------------------------------------------------------------------------------------------------------------------------------------------------------------------------------------------------------------------------------------------------------------------------------------------------------------------------------------------------------------------------------------------------------------------------------------------------------------------------------------------------------------------------------------------------------------------------------------------------------------------------------------------------------------------------------------------------------------------------------------------------------------------------------------------------------------------------------------------------------------------------------------------------------------------------------------------------------------------------------------------------------------------------------------------------------------------------------------------------------------------------------|---------------------------------------------------------------|-----------------------------|----------|----------|-----|-----|-------|-----|----|-------------------------------------------------------------|----------|---------------|----------|-------------------|---------------------|--------|----------|
| Dec     | If F                                                          | PL is:                      |          |          |     | ·   |       |     |    |                                                             |          |               |          |                   |                     |        |          |
| Dec     |                                                               |                             | Over:    |          |     |     | WFC % |     | _  | •                                                           |          |               |          |                   | Disabled Dependents |        |          |
| 0%   10%   50   52,009   9%   0%   0%   0%   0%   0%   0%                                                                                                                                                                                                                                                                                                                                                                                                                                                                                                                                                                                                                                                                                                                                                                                                                                                                                                                                                                                                                                                                                                                                                                                                                                                                                                                                                                                                                                                                                                                                                                                                                                                                                                                                                                                                                                                                                                                                                                                                                                                                       | Over:                                                         |                             |          |          |     |     |       |     |    |                                                             |          | 3 - 5 yrs old |          | 6 - 12 yrs old or |                     |        |          |
| 10%   20%   52,009   54,018   56,027   0%   0%   0%   0%   0%   0%   0%   0                                                                                                                                                                                                                                                                                                                                                                                                                                                                                                                                                                                                                                                                                                                                                                                                                                                                                                                                                                                                                                                                                                                                                                                                                                                                                                                                                                                                                                                                                                                                                                                                                                                                                                                                                                                                                                                                                                                                                                                                                                                     |                                                               |                             |          |          |     |     |       |     |    | Oregon                                                      | Fed & OR | Oregon        | Fed & OR | Oregon            | Fed & OR            | Oregon | Fed & OR |
| 20%   30%   54,018   56,027   0%   0%   0%   0%   0%   0%   30%   30%   28%   28%   25%   25%   10%   10%   30%   40%   56,027   58,036   0%   0%   0%   0%   0%   0%   40%   40%   40%   38%   38%   38%   38%   38%   38%   38%   38%   38%   38%   38%   38%   38%   38%   38%   38%   38%   38%   38%   38%   38%   38%   38%   38%   38%   38%   38%   38%   38%   38%   38%   38%   38%   38%   38%   38%   38%   38%   38%   38%   38%   38%   38%   38%   38%   38%   38%   38%   38%   38%   38%   38%   38%   38%   38%   38%   38%   38%   38%   38%   38%   38%   38%   38%   38%   38%   38%   38%   38%   38%   38%   38%   38%   38%   38%   38%   38%   38%   38%   38%   38%   38%   38%   38%   38%   38%   38%   38%   38%   38%   38%   38%   38%   38%   38%   38%   38%   38%   38%   38%   38%   38%   38%   38%   38%   38%   38%   38%   38%   38%   38%   38%   38%   38%   38%   38%   38%   38%   38%   38%   38%   38%   38%   38%   38%   38%   38%   38%   38%   38%   38%   38%   38%   38%   38%   38%   38%   38%   38%   38%   38%   38%   38%   38%   38%   38%   38%   38%   38%   38%   38%   38%   38%   38%   38%   38%   38%   38%   38%   38%   38%   38%   38%   38%   38%   38%   38%   38%   38%   38%   38%   38%   38%   38%   38%   38%   38%   38%   38%   38%   38%   38%   38%   38%   38%   38%   38%   38%   38%   38%   38%   38%   38%   38%   38%   38%   38%   38%   38%   38%   38%   38%   38%   38%   38%   38%   38%   38%   38%   38%   38%   38%   38%   38%   38%   38%   38%   38%   38%   38%   38%   38%   38%   38%   38%   38%   38%   38%   38%   38%   38%   38%   38%   38%   38%   38%   38%   38%   38%   38%   38%   38%   38%   38%   38%   38%   38%   38%   38%   38%   38%   38%   38%   38%   38%   38%   38%   38%   38%   38%   38%   38%   38%   38%   38%   38%   38%   38%   38%   38%   38%   38%   38%   38%   38%   38%   38%   38%   38%   38%   38%   38%   38%   38%   38%   38%   38%   38%   38%   38%   38%   38%   38%   38%   38%   38%   38%   38%   38%   38%   38%   38%   38%   38%   38%   38%   38%   38%   38%   38%     |                                                               | 10%                         |          |          | 0%  |     | 0%    |     |    |                                                             | 1        | 8%            |          |                   |                     | 1      |          |
| 30%   40%   56,027   58,036   0%   0%   0%   0%   0%   0%   40%   40%   40%   38%   38%   35%   35%   20%   20%   20%   20%   50%   50%   50%   50%   50%   30%   30%   30%   50%   50%   50%   50%   30%   30%   50%   50%   30%   30%   50%   50%   30%   30%   50%   50%   30%   30%   50%   50%   30%   30%   30%   30%   30%   30%   30%   30%   30%   30%   30%   30%   30%   30%   30%   30%   30%   30%   30%   30%   30%   30%   30%   30%   30%   30%   30%   30%   30%   30%   30%   30%   30%   30%   30%   30%   30%   30%   30%   30%   30%   30%   30%   30%   30%   30%   30%   30%   30%   30%   30%   30%   30%   30%   30%   30%   30%   30%   30%   30%   30%   30%   30%   30%   30%   30%   30%   30%   30%   30%   30%   30%   30%   30%   30%   30%   30%   30%   30%   30%   30%   30%   30%   30%   30%   30%   30%   30%   30%   30%   30%   30%   30%   30%   30%   30%   30%   30%   30%   30%   30%   30%   30%   30%   30%   30%   30%   30%   30%   30%   30%   30%   30%   30%   30%   30%   30%   30%   30%   30%   30%   30%   30%   30%   30%   30%   30%   30%   30%   30%   30%   30%   30%   30%   30%   30%   30%   30%   30%   30%   30%   30%   30%   30%   30%   30%   30%   30%   30%   30%   30%   30%   30%   30%   30%   30%   30%   30%   30%   30%   30%   30%   30%   30%   30%   30%   30%   30%   30%   30%   30%   30%   30%   30%   30%   30%   30%   30%   30%   30%   30%   30%   30%   30%   30%   30%   30%   30%   30%   30%   30%   30%   30%   30%   30%   30%   30%   30%   30%   30%   30%   30%   30%   30%   30%   30%   30%   30%   30%   30%   30%   30%   30%   30%   30%   30%   30%   30%   30%   30%   30%   30%   30%   30%   30%   30%   30%   30%   30%   30%   30%   30%   30%   30%   30%   30%   30%   30%   30%   30%   30%   30%   30%   30%   30%   30%   30%   30%   30%   30%   30%   30%   30%   30%   30%   30%   30%   30%   30%   30%   30%   30%   30%   30%   30%   30%   30%   30%   30%   30%   30%   30%   30%   30%   30%   30%   30%   30%   30%   30%   30%   30%   30%   30%   30%   30%   30%   30%   30%   30%   30%   30%     |                                                               |                             |          |          |     |     |       |     |    |                                                             |          |               |          |                   |                     |        |          |
| 40%   50%   58,036   510,045   0%   0%   13%   13%   13%   50%   50%   50%   48%   45%   45%   45%   30%   30%   50%   60%   60%   510,045   512,054   514,063   0%   0%   40%   40%   40%   40%   60%   60%   55%   55%   55%   55%   35%   35%   35%   60%   60%   50%   35%   35%   50%   35%   35%   60%   60%   60%   50%   55%   55%   55%   40%   40%   40%   40%   40%   40%   40%   40%   60%   60%   60%   60%   60%   60%   60%   60%   60%   60%   60%   60%   45%   45%   45%   45%   45%   45%   45%   45%   45%   45%   45%   45%   45%   45%   45%   45%   45%   45%   45%   45%   45%   45%   45%   45%   45%   45%   45%   45%   45%   45%   45%   45%   45%   45%   45%   45%   45%   45%   45%   45%   45%   45%   45%   45%   45%   45%   45%   45%   45%   45%   45%   45%   45%   45%   45%   45%   45%   45%   45%   45%   45%   45%   45%   45%   45%   45%   45%   45%   45%   45%   45%   45%   45%   45%   45%   45%   45%   45%   45%   45%   45%   45%   45%   45%   45%   45%   45%   45%   45%   45%   45%   45%   45%   45%   45%   45%   45%   45%   45%   45%   45%   45%   45%   45%   45%   45%   45%   45%   45%   45%   45%   45%   45%   45%   45%   45%   45%   45%   45%   45%   45%   45%   45%   45%   45%   45%   45%   45%   45%   45%   45%   45%   45%   45%   45%   45%   45%   45%   45%   45%   45%   45%   45%   45%   45%   45%   45%   45%   45%   45%   45%   45%   45%   45%   45%   45%   45%   45%   45%   45%   45%   45%   45%   45%   45%   45%   45%   45%   45%   45%   45%   45%   45%   45%   45%   45%   45%   45%   45%   45%   45%   45%   45%   45%   45%   45%   45%   45%   45%   45%   45%   45%   45%   45%   45%   45%   45%   45%   45%   45%   45%   45%   45%   45%   45%   45%   45%   45%   45%   45%   45%   45%   45%   45%   45%   45%   45%   45%   45%   45%   45%   45%   45%   45%   45%   45%   45%   45%   45%   45%   45%   45%   45%   45%   45%   45%   45%   45%   45%   45%   45%   45%   45%   45%   45%   45%   45%   45%   45%   45%   45%   45%   45%   45%   45%   45%   45%   45%   45%   45%   45%   45%   45%   45%   4    | 20%                                                           | 30%                         |          | \$6,027  | 0%  |     |       |     |    |                                                             |          |               | 28%      | 25%               |                     |        |          |
| S0%   60%   510,045   512,054   0%   0%   40%   40%   40%   40%   40%   60%   60%   55%   53%   53%   53%   50%   50%   35%   35%   35%   60%   70%   512,054   514,063   516,072   0%   3%   40%   40%   48%   48%   66%   65%   65%   65%   65%   65%   65%   65%   65%   65%   65%   65%   65%   65%   65%   65%   65%   65%   65%   65%   65%   65%   65%   65%   65%   65%   65%   65%   65%   65%   65%   65%   65%   65%   65%   65%   65%   65%   65%   65%   65%   65%   65%   65%   65%   65%   65%   65%   65%   65%   65%   65%   65%   65%   65%   65%   65%   65%   65%   65%   65%   65%   65%   65%   65%   65%   65%   65%   65%   65%   65%   65%   65%   65%   65%   65%   65%   65%   65%   65%   65%   65%   65%   65%   65%   65%   65%   65%   65%   65%   65%   65%   65%   65%   65%   65%   65%   65%   65%   65%   65%   65%   65%   65%   65%   65%   65%   65%   65%   65%   65%   65%   65%   65%   65%   65%   65%   65%   65%   65%   65%   65%   65%   65%   65%   65%   65%   65%   65%   65%   65%   65%   65%   65%   65%   65%   65%   65%   65%   65%   65%   65%   65%   65%   65%   65%   65%   65%   65%   65%   65%   65%   65%   65%   65%   65%   65%   65%   65%   65%   65%   65%   65%   65%   65%   65%   65%   65%   65%   65%   65%   65%   65%   65%   65%   65%   65%   65%   65%   65%   65%   65%   65%   65%   65%   65%   65%   65%   65%   65%   65%   65%   65%   65%   65%   65%   65%   65%   65%   65%   65%   65%   65%   65%   65%   65%   65%   65%   65%   65%   65%   65%   65%   65%   65%   65%   65%   65%   65%   65%   65%   65%   65%   65%   65%   65%   65%   65%   65%   65%   65%   65%   65%   65%   65%   65%   65%   65%   65%   65%   65%   65%   65%   65%   65%   65%   65%   65%   65%   65%   65%   65%   65%   65%   65%   65%   65%   65%   65%   65%   65%   65%   65%   65%   65%   65%   65%   65%   65%   65%   65%   65%   65%   65%   65%   65%   65%   65%   65%   65%   65%   65%   65%   65%   65%   65%   65%   65%   65%   65%   65%   65%   65%   65%   65%   65%   65%   65%   65%   65%   65%   65%   65%   65%   65%       |                                                               |                             |          | \$8,036  |     |     |       |     |    |                                                             |          |               |          |                   |                     |        |          |
| 60% 70% 512,054 514,063 0% 0% 40% 40% 40% 40% 50% 56% 55% 55% 40% 40% 40% 50% 514,063 \$16,072 \$18,081 0% 8% 40% 48% 48% 70% 70% 66% 68% 65% 65% 65% 50% 50% 50% 90% 100% 110% 520,090 0% 13% 40% 53% 53% 53% 53% 53% 75% 75% 73% 73% 70% 70% 55% 55% 50% 100% 110% 520,090 \$22,099 1% 118% 40% 59% 58% 58% 75% 75% 73% 73% 73% 73% 70% 70% 55% 55% 100% 110% 120% 522,099 \$24,108 6% 24% 40% 70% 66% 65% 65% 65% 65% 65% 56% 100% 120% 130% 120% 130% 120% 120% 120% 120% 120% 120% 120% 12                                                                                                                                                                                                                                                                                                                                                                                                                                                                                                                                                                                                                                                                                                                                                                                                                                                                                                                                                                                                                                                                                                                                                                                                                                                                                                                                                                                                                                                                                                                                                                                                                                 |                                                               |                             |          |          |     |     |       |     |    |                                                             |          |               |          |                   |                     |        |          |
| 70%     80%     \$14,063     \$16,072     \$0%     3%     40%     43%     43%     65%     65%     63%     63%     60%     60%     45%     45%       80%     90%     \$100%     \$18,081     \$20,090     0%     13%     40%     \$5%     53%     75%     75%     73%     70%     70%     55%     55%     55%     50%       100%     \$20,090     \$22,099     \$18%     40%     59%     58%     75%     75%     73%     74%     70%     70%     55%     55%     55%     55%     100%     \$22,099     \$24,108     6%     24%     40%     70%     68%     73%     74%     70%     77%     55%     55%     55%     55%     100%     \$22,099     \$24,108     68     24%     40%     70%     68%     63%     76%     67%     73%     74%     65%     53%     73%     45%     55%     55%     55%     100%     100%     20%     70%                                                                                                                                                                                                                                                                                                                                                                                                                                                                                                                                                                                                                                                                                                                                                                                                                                                                                                                                                                                                                                                                                                                                                                                                                                                                                               | -                                                             |                             |          |          |     |     |       |     |    |                                                             |          |               |          |                   |                     |        |          |
| 80%     99%     \$16,072     \$18,081     0%     8%     40%     48%     48%     70%     70%     68%     68%     65%     50%     50%       90%     100%     \$10,000     \$22,099     1%     18%     40%     53%     53%     75%     75%     73%     70%     70%     55%     55%       100%     \$10,000     \$22,099     1%     18%     40%     70%     64%     75%     75%     76%     73%     70%     71%     55%     55%       110%     \$20,090     \$24,108     66%     24%     40%     70%     64%     70%     76%     68%     74%     65%     71%     50%     55%     58%     130%     \$24,108     \$26,117     \$28,126     19%     18%     40%     77%     58%     59%     78%     57%     76%     54%     73%     39%     58%       130%     140%     \$28,126     \$33,135     \$25%     15%     40%     57%     76                                                                                                                                                                                                                                                                                                                                                                                                                                                                                                                                                                                                                                                                                                                                                                                                                                                                                                                                                                                                                                                                                                                                                                                                                                                                                                 | -                                                             |                             |          |          |     |     |       |     |    |                                                             |          |               |          |                   | 1                   |        |          |
| 99%     100%     \$18,081     \$20,090     0%     13%     40%     \$3%     \$5%     75%     73%     73%     70%     55%     \$55%     \$55%       110%     \$120%     \$22,099     \$24,108     6%     24%     40%     70%     64%     70%     76%     68%     74%     70%     75%     55%       120%     \$120%     \$22,099     \$24,108     6%     24%     40%     70%     64%     70%     76%     68%     74%     65%     71%     55%     56%       120%     \$130%     \$24,108     \$26,117     33%     29%     40%     77%     58%     59%     78%     57%     76%     60%     73%     45%     58%       140%     \$10%     \$28,126     \$30,135     \$30,135     25%     15%     40%     88%     55%     53%     78%     51%     76%     48%     73%     33%     58%       150%     160%     \$30,135     \$32,144     27%                                                                                                                                                                                                                                                                                                                                                                                                                                                                                                                                                                                                                                                                                                                                                                                                                                                                                                                                                                                                                                                                                                                                                                                                                                                                                             |                                                               |                             |          |          |     |     |       |     |    |                                                             |          |               |          |                   |                     |        |          |
| 100%   110%   520,090   522,099   1%   18%   40%   59%   58%   75%   76%   73%   74%   70%   71%   55%   56%   110%   120%   522,099   524,108   6%   24%   40%   70%   64%   70%   76%   68%   74%   65%   71%   50%   56%   120%   130%   524,108   526,117   13%   29%   40%   82%   659%   65%   78%   63%   76%   60%   73%   45%   58%   130%   140%   526,117   528,126   19%   18%   40%   77%   58%   59%   78%   57%   76%   54%   73%   33%   58%   140%   150%   528,126   530,135   25%   15%   40%   80%   55%   53%   78%   57%   76%   54%   73%   33%   58%   150%   160%   530,335   532,144   27%   12%   40%   79%   52%   50%   77%   48%   75%   45%   72%   30%   57%   160%   170%   332,144   27%   40%   79%   52%   50%   77%   48%   73%   45%   72%   30%   57%   160%   170%   532,144   534,153   26%   8%   40%   74%   48%   50%   76%   48%   73%   45%   71%   30%   56%   170%   180%   534,153   536,162   25%   8%   40%   73%   48%   50%   75%   48%   73%   45%   70%   30%   55%   190%   200%   538,171   540,180   23%   6%   40%   69%   46%   50%   74%   48%   73%   45%   69%   30%   55%   190%   200%   544,198   542,189   241,98   241,98   241,98   241,98   241,98   241,98   248, 50%   30%   35%   55%   33%   53%   30%   50%   15%   33%   53%   56%   220%   542,189   544,198   248   50%   55%   33%   53%   33%   53%   55%   25%   45%   10%   30%   20%   20%   556,225   552,234   20%   55%   0%   24%   50%   30%   35%   55%   25%   48%   24%   44%   24%   44%   24%   44%   24%   44%   24%   44%   24%   44%   24%   44%   24%   44%   24%   44%   24%   44%   24%   44%   24%   44%   24%   44%   24%   44%   24%   44%   24%   44%   24%   44%   24%   44%   24%   44%   24%   44%   24%   44%   24%   44%   24%   44%   24%   44%   24%   44%   24%   44%   24%   44%   24%   44%   24%   44%   24%   44%   24%   44%   24%   24%   44%   24%   44%   24%   44%   24%   44%   24%   24%   44%   24%   44%   24%   24%   44%   24%   24%   44%   24%   24%   44%   24%   24%   24%   24%   24%   24%   24%   24%   24%   24%   24%   24%   24%   2    |                                                               |                             |          |          |     |     |       |     |    |                                                             |          |               |          |                   |                     |        |          |
| 110%   120%   522,099   \$24,108   6%   24%   40%   70%   64%   70%   76%   68%   74%   65%   71%   50%   56%   120%   130%   524,108   \$526,117   \$13%   229%   40%   40%   82%   69%   65%   78%   63%   76%   66%   73%   45%   58%   58%   140%   170%   528,116   19%   18%   40%   77%   58%   58%   59%   78%   57%   76%   54%   73%   39%   58%   59%   150%   528,126   530,135   25%   15%   40%   40%   77%   58%   59%   78%   51%   76%   48%   73%   33%   58%   150%   160%   530,135   532,144   27%   12%   40%   77%   58%   59%   77%   48%   75%   45%   72%   30%   57%   170%   332,144   334,153   26%   88%   40%   74%   48%   50%   75%   48%   73%   45%   72%   30%   55%   180%   190%   536,162   538,171   24%   66%   40%   40%   770%   46%   50%   75%   48%   72%   45%   69%   30%   55%   180%   200%   540,180   542,189   22%   69%   36%   64%   42%   45%   67%   43%   65%   40%   63%   225%   48%   220%   220%   544,198   542,189   22%   69%   36%   64%   42%   45%   65%   48%   55%   23%   48%   55%   23%   48%   220%   230%   544,198   542,189   22%   69%   36%   64%   42%   45%   65%   40%   65%   40%   65%   40%   65%   40%   65%   40%   65%   40%   65%   40%   65%   40%   65%   40%   65%   40%   65%   40%   65%   40%   65%   40%   65%   40%   65%   40%   65%   40%   65%   40%   65%   40%   65%   40%   65%   40%   65%   40%   65%   40%   65%   40%   65%   40%   65%   40%   65%   40%   65%   40%   65%   40%   65%   40%   65%   40%   65%   40%   65%   40%   65%   40%   65%   40%   65%   40%   65%   40%   65%   40%   65%   40%   65%   40%   65%   40%   65%   40%   65%   40%   65%   40%   65%   40%   65%   40%   65%   40%   65%   40%   65%   40%   65%   40%   65%   40%   65%   40%   65%   40%   65%   40%   65%   40%   65%   40%   65%   40%   65%   40%   65%   40%   65%   40%   65%   40%   65%   40%   65%   40%   65%   40%   65%   40%   65%   40%   65%   40%   65%   40%   65%   40%   65%   40%   65%   40%   65%   40%   65%   40%   65%   40%   65%   40%   65%   65%   65%   65%   65%   65%   65%   65%   65%   65 |                                                               |                             |          |          |     |     |       |     |    |                                                             |          |               |          |                   |                     |        | -        |
| 120%     130%     \$24,108     \$26,117     13%     29%     40%     82%     69%     65%     78%     63%     76%     60%     73%     45%     58%       130%     140%     \$26,117     \$28,126     \$30,135     \$25%     15%     40%     77%     58%     59%     78%     57%     76%     54%     73%     33%     58%       150%     150%     \$28,126     \$30,135     \$25%     15%     40%     79%     \$25%     50%     77%     48%     75%     45%     72%     30%     57%       150%     \$100%     \$30,135     \$32,144     27%     12%     40%     79%     \$26%     50%     77%     48%     75%     45%     72%     30%     57%       160%     \$100%     \$34,153     \$36,162     25%     8%     40%     70%     46%     50%     75%     48%     73%     45%     70%     30%     55%       180%     \$34,153     \$36,162                                                                                                                                                                                                                                                                                                                                                                                                                                                                                                                                                                                                                                                                                                                                                                                                                                                                                                                                                                                                                                                                                                                                                                                                                                                                                            | 100%                                                          | 110%                        |          | \$22,099 | 1%  | 18% | 40%   | 59% |    |                                                             |          | 73%           | 74%      |                   | 71%                 | 55%    |          |
| 130%     140%     \$26,117     \$28,126     19%     18%     40%     77%     58%     59%     78%     57%     76%     54%     73%     39%     58%       140%     150%     \$28,126     \$30,135     25%     15%     40%     80%     55%     53%     78%     51%     76%     48%     73%     33%     58%       160%     150%     \$30,135     \$32,144     27%     112%     40%     79%     52%     50%     77%     48%     75%     45%     72%     30%     57%       160%     170%     \$32,144     \$34,153     26%     8%     40%     74%     48%     50%     76%     48%     73%     45%     71%     30%     55%       170%     180%     \$34,153     \$36,162     25%     8%     40%     73%     48%     50%     75%     48%     73%     45%     70%     30%     55%       180%     190%     \$36,162     \$33,171                                                                                                                                                                                                                                                                                                                                                                                                                                                                                                                                                                                                                                                                                                                                                                                                                                                                                                                                                                                                                                                                                                                                                                                                                                                                                                            |                                                               |                             |          |          |     |     |       |     |    |                                                             |          |               |          |                   |                     |        |          |
| 140%     150%     \$28,126     \$30,135     25%     15%     40%     80%     55%     53%     78%     51%     76%     48%     73%     33%     58%       150%     160%     \$30,135     \$32,144     27%     12%     40%     79%     52%     50%     77%     48%     75%     45%     72%     30%     57%       160%     170%     32,144     \$34,153     \$36,162     25%     8%     40%     73%     48%     50%     76%     48%     77%     45%     71%     30%     56%       170%     180%     \$34,153     \$36,162     25%     8%     40%     70%     46%     50%     75%     48%     73%     45%     70%     30%     55%       180%     190%     \$36,162     \$38,171     \$40     6%     40%     69%     46%     45%     68%     43%     66%     40%     63%     24%     50%     74%     48%     65%     40%     69% <td></td>                                                                                                                                                                                                                                                                                                                                                                                                                                                                                                                                                                                                                                                                                                                                                                                                                                                                                                                                                                                                                                                                                                                              |                                                               |                             |          |          |     |     |       |     |    |                                                             |          |               |          |                   |                     |        |          |
| 150%     160%     \$30,135     \$32,144     27%     12%     40%     79%     52%     50%     77%     48%     75%     45%     72%     30%     57%       160%     170%     \$32,144     \$34,153     26%     8%     40%     73%     48%     50%     76%     48%     73%     45%     70%     30%     56%       180%     190%     \$36,162     25%     8%     40%     70%     46%     50%     75%     48%     73%     45%     70%     30%     55%       180%     190%     \$36,162     \$38,171     24%     6%     40%     69%     46%     45%     68%     43%     66%     30%     54%       190%     200%     \$38,171     \$40,180     23%     6%     40%     69%     46%     45%     68%     43%     66%     40%     69%     48%       200%     \$210%     \$42,189     \$44,198     21%     6%     32%     59%     38% <td></td>                                                                                                                                                                                                                                                                                                                                                                                                                                                                                                                                                                                                                                                                                                                                                                                                                                                                                                                                                                                                                                                                                                                                 |                                                               |                             |          |          |     |     |       |     |    |                                                             |          |               |          |                   |                     |        |          |
| 160%     170%     \$32,144     \$34,153     26%     8%     40%     74%     48%     50%     76%     48%     74%     45%     71%     30%     56%       170%     180%     \$34,153     336,162     25%     8%     40%     73%     48%     50%     75%     48%     73%     45%     70%     30%     55%       180%     190%     \$36,162     \$38,171     24%     6%     40%     70%     46%     50%     74%     48%     72%     45%     69%     30%     54%       190%     200%     \$38,171     \$40,180     \$42,189     22%     6%     36%     64%     42%     45%     67%     43%     65%     40%     62%     25%     47%       210%     \$20,189     \$44,198     21%     6%     32%     59%     38%     40%     61%     38%     59%     35%     56%     20%     41%       220%     230%     \$44,198     \$46,207     2                                                                                                                                                                                                                                                                                                                                                                                                                                                                                                                                                                                                                                                                                                                                                                                                                                                                                                                                                                                                                                                                                                                                                                                                                                                                                                       | 140%                                                          | 150%                        |          | \$30,135 |     | 15% | 40%   |     |    |                                                             |          | 51%           |          | 48%               |                     |        | 58%      |
| 170%     180%     \$34,153     \$36,162     25%     8%     40%     73%     48%     50%     75%     48%     73%     45%     70%     30%     55%       180%     190%     \$36,162     \$38,171     24%     6%     40%     70%     46%     50%     74%     48%     72%     45%     69%     30%     54%       190%     200%     \$38,171     \$40,180     23%     6%     40%     69%     46%     45%     68%     43%     66%     40%     63%     25%     48%       200%     210%     \$40,180     \$42,189     22%     6%     36%     64%     42%     45%     67%     43%     66%     30%     25%     47%       210%     220%     \$42,189     \$44,198     21%     60%     32%     59%     38%     40%     61%     38%     59%     35%     56%     20%     41%       220%     230%     \$44,218     \$50,225     20%     5%<                                                                                                                                                                                                                                                                                                                                                                                                                                                                                                                                                                                                                                                                                                                                                                                                                                                                                                                                                                                                                                                                                                                                                                                                                                                                                                       |                                                               |                             |          |          |     |     |       |     |    |                                                             |          |               |          |                   |                     |        |          |
| 180%     190%     \$36,162     \$38,171     24%     6%     40%     70%     46%     50%     74%     48%     72%     45%     69%     30%     54%       190%     200%     \$38,171     \$40,180     23%     6%     40%     69%     45%     68%     43%     66%     40%     63%     25%     48%       200%     210%     \$40,180     \$42,189     22%     6%     36%     64%     42%     45%     67%     43%     65%     40%     62%     25%     47%       210%     220%     \$42,189     21%     6%     32%     59%     38%     40%     61%     38%     59%     35%     56%     20%     41%       220%     230%     \$44,198     \$44,198     24%     50%     30%     35%     55%     33%     53%     50%     30%     50%     30%     50%     28%     48%     25%     45%     10%     30%     50%     28%     48%                                                                                                                                                                                                                                                                                                                                                                                                                                                                                                                                                                                                                                                                                                                                                                                                                                                                                                                                                                                                                                                                                                                                                                                                                                                                                                                  | 160%                                                          |                             |          |          |     |     |       |     |    |                                                             |          |               |          |                   |                     | 1      |          |
| 190%     200%     \$38,171     \$40,180     23%     6%     40%     69%     46%     45%     68%     43%     66%     40%     63%     25%     48%       200%     210%     \$40,180     \$42,189     22%     6%     36%     64%     42%     45%     67%     43%     65%     40%     62%     25%     47%       210%     220%     \$42,189     \$44,198     21%     6%     32%     59%     38%     40%     61%     38%     59%     35%     56%     20%     41%       220%     \$44,198     \$46,207     20%     6%     24%     50%     30%     35%     55%     33%     53%     30%     50%     15%     33%     25%     45%     10%     30%     50%     28%     48%     25%     45%     10%     30%     50%     28%     48%     25%     45%     10%     30%     50%     25%     25%     50%     25%     5%     0%     2                                                                                                                                                                                                                                                                                                                                                                                                                                                                                                                                                                                                                                                                                                                                                                                                                                                                                                                                                                                                                                                                                                                                                                                                                                                                                                                |                                                               |                             |          |          |     |     |       |     |    |                                                             |          |               |          |                   |                     |        |          |
| 200%     210%     \$40,180     \$42,189     22%     6%     36%     64%     42%     45%     67%     43%     65%     40%     62%     25%     47%       210%     220%     \$42,189     \$44,198     21%     6%     32%     59%     38%     40%     61%     38%     59%     35%     56%     20%     41%       220%     230%     \$44,198     \$46,207     20%     6%     24%     50%     30%     35%     55%     33%     53%     30%     50%     15%     35%       230%     240%     \$46,207     \$48,216     20%     5%     16%     41%     21%     30%     50%     28%     48%     25%     45%     10%     30%     20%     40%     18%     38%     15%     35%     5%     25%     25%     25%     25%     25%     25%     25%     25%     25%     25%     25%     25%     25%     25%     50,223     20%     5%     <                                                                                                                                                                                                                                                                                                                                                                                                                                                                                                                                                                                                                                                                                                                                                                                                                                                                                                                                                                                                                                                                                                                                                                                                                                                                                                            |                                                               |                             | \$36,162 | \$38,171 |     |     |       |     |    |                                                             |          |               |          | 45%               |                     |        |          |
| 210%     220%     \$42,189     \$44,198     21%     6%     32%     59%     38%     40%     61%     38%     59%     35%     56%     20%     41%       220%     230%     \$44,198     \$46,207     20%     6%     24%     50%     30%     35%     55%     33%     53%     30%     50%     15%     35%       230%     240%     \$46,207     \$48,216     20%     5%     16%     41%     21%     30%     50%     28%     48%     25%     45%     10%     30%       240%     250%     \$48,216     \$50,225     20%     5%     8%     33%     13%     20%     40%     18%     38%     15%     35%     5%     25%     25%     25%     25%     25%     25%     5%     25%     25%     25%     25%     25%     25%     5%     25%     5%     25%     5%     25%     5%     26%     6%     26%     6%     26%     4%                                                                                                                                                                                                                                                                                                                                                                                                                                                                                                                                                                                                                                                                                                                                                                                                                                                                                                                                                                                                                                                                                                                                                                                                                                                                                                                     |                                                               |                             | . ,      | . ,      |     |     |       |     |    |                                                             |          |               |          |                   |                     |        |          |
| 220%     230%     \$44,198     \$46,207     20%     6%     24%     50%     30%     35%     55%     33%     53%     30%     50%     15%     35%       230%     240%     \$46,207     \$48,216     20%     5%     16%     41%     21%     30%     50%     28%     48%     25%     45%     10%     30%       240%     250%     \$48,216     \$50,225     20%     5%     8%     33%     13%     20%     40%     18%     38%     15%     35%     5%     25%       250%     260%     \$50,225     \$52,234     20%     5%     0%     25%     5%     10%     30%     8%     28%     5%     25%     5%     25%       260%     270%     \$52,234     \$54,243     20%     5%     0%     25%     5%     6%     26%     6%     26%     4%     24%     4%     24%       280%     290%     \$56,252     \$58,261     20%                                                                                                                                                                                                                                                                                                                                                                                                                                                                                                                                                                                                                                                                                                                                                                                                                                                                                                                                                                                                                                                                                                                                                                                                                                                                                                                     |                                                               |                             |          |          |     |     |       |     |    |                                                             |          |               |          |                   |                     |        |          |
| 230%     240%     \$46,207     \$48,216     20%     5%     16%     41%     21%     30%     50%     28%     48%     25%     45%     10%     30%       240%     250%     \$48,216     \$50,225     20%     5%     8%     33%     13%     20%     40%     18%     38%     15%     35%     5%     25%       250%     260%     \$50,225     \$52,234     20%     5%     0%     25%     5%     10%     30%     8%     28%     5%     25%     25%       260%     270%     \$52,234     \$54,243     20%     5%     0%     25%     5%     6%     26%     6%     26%     4%     24%     4%     24%       270%     280%     \$54,243     \$56,252     20%     5%     0%     25%     5%     6%     26%     6%     26%     4%     24%     4%     24%       280%     \$59,252     \$58,261     20%     4%     0%     26%<                                                                                                                                                                                                                                                                                                                                                                                                                                                                                                                                                                                                                                                                                                                                                                                                                                                                                                                                                                                                                                                                                                                                                                                                                                                                                                                    |                                                               |                             |          |          |     |     |       |     |    |                                                             |          |               |          |                   |                     |        |          |
| 240%     250%     \$48,216     \$50,225     20%     5%     8%     33%     13%     20%     40%     18%     38%     15%     35%     5%     25%       250%     260%     \$50,225     \$52,234     20%     5%     0%     25%     5%     10%     30%     8%     28%     5%     25%     5%     25%       260%     270%     \$52,234     \$54,243     20%     5%     0%     25%     5%     6%     26%     6%     26%     4%     24%     4%     24%       270%     280%     \$54,243     \$56,252     20%     5%     0%     25%     5%     6%     26%     6%     26%     4%     24%     4%     24%       280%     290%     \$56,252     \$58,261     20%     4%     0%     24%     4%     24%     4%     24%     4%     24%     4%     24%     4%     24%     4%     24%     4%     24%     4%     24% <t< td=""><td>220%</td><td></td><td></td><td>\$46,207</td><td></td><td></td><td></td><td></td><td></td><td></td><td></td><td></td><td></td><td></td><td></td><td></td><td></td></t<>                                                                                                                                                                                                                                                                                                                                                                                                                                                                                                                                                                                                                                                                                                                                                                                                                                                                                                                                                                                                                                                                                                                                             | 220%                                                          |                             |          | \$46,207 |     |     |       |     |    |                                                             |          |               |          |                   |                     |        |          |
| 250%     260%     \$50,225     \$52,234     20%     5%     0%     25%     5%     10%     30%     8%     28%     5%     25%     25%       260%     270%     \$52,234     \$54,243     20%     5%     0%     25%     5%     6%     26%     6%     26%     4%     24%     4%     24%       270%     280%     \$54,243     \$56,252     20%     5%     0%     25%     5%     6%     26%     6%     26%     4%     24%     4%     24%       280%     290%     \$56,252     20%     5%     0%     25%     5%     6%     26%     6%     26%     4%     24%     4%     24%       280%     290%     \$56,252     \$58,261     20%     4%     0%     24%     4%     24%     4%     24%     4%     24%     4%     24%     4%     24%     4%     24%     4%     24%     4%     24%     4%     24%     4% <td></td>                                                                                                                                                                                                                                                                                                                                                                                                                                                                                                                                                                                                                                                                                                                                                                                                                                                                                                                                                                                                                                                                                                                                                          |                                                               |                             |          |          |     |     |       |     |    |                                                             |          |               |          |                   |                     |        |          |
| 260%     270%     \$52,234     \$54,243     20%     5%     0%     25%     5%     6%     26%     6%     26%     4%     24%     4%     24%       270%     280%     \$54,243     \$56,252     20%     5%     0%     25%     5%     6%     26%     6%     26%     4%     24%     4%     24%       280%     290%     \$56,252     \$58,261     20%     4%     0%     24%     4%     24%     4%     24%     4%     24%       290%     300%     \$58,261     \$60,270     20%     4%     0%     24%     4%     24%     4%     24%     4%     24%       290%     300%     \$58,261     \$60,270     20%     4%     0%     24%     4%     24%     4%     24%     4%     24%     4%     24%     30%     310%     \$60,270     \$62,279     20%     4%     0%     24%     4%     0%     20%     0%     20%     0%                                                                                                                                                                                                                                                                                                                                                                                                                                                                                                                                                                                                                                                                                                                                                                                                                                                                                                                                                                                                                                                                                                                                                                                                                                                                                                                          |                                                               |                             |          |          |     |     |       |     |    |                                                             |          |               |          |                   |                     |        |          |
| 270%     280%     \$54,243     \$56,252     20%     5%     0%     25%     5%     6%     26%     6%     26%     4%     24%     4%     24%       280%     290%     \$56,252     \$58,261     20%     4%     0%     24%     4%     24%     4%     24%     4%     24%       290%     300%     \$58,261     \$60,270     20%     4%     0%     24%     4%     24%     4%     24%     4%     24%       300%     310%     \$60,270     \$62,279     20%     4%     0%     24%     4%     0%     20%     0%     20%     0%     20%       310%     \$60,270     \$62,279     20%     4%     0%     24%     4%     0%     20%     0%     20%     0%     20%     0%     20%     0%     20%     0%     20%     0%     20%     0%     20%     0%     20%     0%     20%     0%     20%     0%     20%     0% </td <td></td>                                                                                                                                                                                                                                                                                                                                                                                                                                                                                                                                                                                                                                                                                                                                                                                                                                                                                                                                                                                                                                                                                                                                                  |                                                               |                             |          |          |     |     |       |     |    |                                                             |          |               |          |                   |                     |        |          |
| 280%     290%     \$56,252     \$58,261     20%     4%     0%     24%     4%     24%     4%     24%     4%     24%     4%     24%     4%     24%     4%     24%     4%     24%     4%     24%     4%     24%     4%     24%     4%     24%     4%     24%     4%     24%     4%     24%     4%     24%     4%     24%     4%     24%     4%     24%     4%     24%     4%     24%     4%     24%     4%     24%     4%     24%     4%     24%     4%     24%     4%     24%     4%     24%     4%     24%     4%     24%     4%     24%     4%     24%     4%     24%     4%     24%     4%     24%     4%     24%     4%     24%     4%     24%     4%     24%     4%     24%     4%     24%     4%     24%     4%     24%     4%     24%     4%     24%     4%     24%     4%                                                                                                                                                                                                                                                                                                                                                                                                                                                                                                                                                                                                                                                                                                                                                                                                                                                                                                                                                                                                                                                                                                                                                                                                                                                                                                                                                 |                                                               |                             |          |          |     |     |       |     |    |                                                             |          |               |          |                   |                     |        |          |
| 290%     300%     \$58,261     \$60,270     20%     4%     0%     24%     4%     24%     4%     24%     4%     24%     4%     24%     4%     24%     4%     24%     4%     24%     4%     24%     4%     24%     4%     24%     4%     24%     4%     24%     4%     24%     4%     24%     4%     24%     4%     20%     0%     20%     0%     20%     0%     20%     0%     20%     0%     20%     0%     20%     0%     20%     0%     20%     0%     20%     0%     20%     0%     20%     0%     20%     0%     20%     0%     20%     0%     20%     0%     20%     0%     20%     0%     20%     0%     20%     0%     20%     0%     20%     0%     20%     0%     20%     0%     20%     0%     20%     0%     20%     0%     20%     0%     20%     0%     20%     0%                                                                                                                                                                                                                                                                                                                                                                                                                                                                                                                                                                                                                                                                                                                                                                                                                                                                                                                                                                                                                                                                                                                                                                                                                                                                                                                                                 |                                                               |                             |          |          |     |     |       |     |    |                                                             |          |               |          |                   |                     |        |          |
| 300%     310%     \$60,270     \$62,279     20%     4%     0%     24%     4%     0%     20%     0%     20%     0%     20%     0%     20%     0%     20%     0%     20%     0%     20%     0%     20%     0%     20%     0%     20%     0%     20%     0%     20%     0%     20%     0%     20%     0%     20%     0%     20%     0%     20%     0%     20%     0%     20%     0%     20%     0%     20%     0%     20%     0%     20%     0%     20%     0%     20%     0%     20%     0%     20%     0%     20%     0%     20%     0%     20%     0%     20%     0%     20%     0%     20%     0%     20%     0%     20%     0%     20%     0%     20%     0%     20%     0%     20%     0%     20%     0%     20%     0%     20%     0%     20%     0%     20%     0%     20%                                                                                                                                                                                                                                                                                                                                                                                                                                                                                                                                                                                                                                                                                                                                                                                                                                                                                                                                                                                                                                                                                                                                                                                                                                                                                                                                                 |                                                               |                             |          |          |     |     |       |     |    |                                                             |          |               |          |                   |                     |        |          |
| 310%   320%   \$62,279   \$64,288   20%   4%   0%   24%   4%   0%   20%   0%   20%   0%   20%   0%   20%   0%   20%   0%   20%   0%   20%   0%   20%   0%   20%   0%   20%   0%   20%   0%   20%   0%   20%   0%   20%   0%   20%   0%   20%   0%   20%   0%   20%   0%   20%   0%   20%   0%   20%   0%   20%   0%   20%   0%   20%   0%   20%   0%   20%   0%   20%   0%   20%   0%   20%   0%   20%   0%   20%   0%   20%   0%   20%   0%   20%   0%   20%   0%   20%   0%   20%   0%   20%   0%   20%   0%   20%   0%   20%   0%   20%   0%   20%   0%   20%   0%   20%   0%   20%   0%   20%   0%   20%   0%   20%   0%   20% <td></td>                                                                                                                                                                                                                                                                                                                                                                                                                                                                                                                                                                                                                                                                                                                                                                                                                                                                                                                                                                                                                                                                                                                                                                                                                                                                                                                    |                                                               |                             |          |          |     |     |       |     |    |                                                             |          |               |          |                   |                     |        |          |
| 320% 330% \$64,288 \$66,297 20% 4% 0% 24% 4% 0% 20% 0% 20% 0% 20% 0% 20%   330% 340% \$66,297 \$68,306 20% 0% 0% 20% 0% 0% 20% 0% 20% 0% 20%   340% 350% \$68,306 \$70,315 20% 0% 20% 0% 20% 0% 20% 0% 20%                                                                                                                                                                                                                                                                                                                                                                                                                                                                                                                                                                                                                                                                                                                                                                                                                                                                                                                                                                                                                                                                                                                                                                                                                                                                                                                                                                                                                                                                                                                                                                                                                                                                                                                                                                                                                                                                                                                      | -                                                             |                             |          |          |     |     |       |     |    |                                                             |          |               |          |                   |                     |        |          |
| 330% 340% \$66,297 \$68,306 20% 0% 0% 20% 0% 0% 20% 0% 20% 0% 20% 0% 20% 0% 20% 0% 20% 350% \$68,306 \$70,315 20% 0% 0% 20% 0% 0% 20% 0% 20% 0% 20% 0% 20%                                                                                                                                                                                                                                                                                                                                                                                                                                                                                                                                                                                                                                                                                                                                                                                                                                                                                                                                                                                                                                                                                                                                                                                                                                                                                                                                                                                                                                                                                                                                                                                                                                                                                                                                                                                                                                                                                                                                                                      | 310%                                                          | 320%                        |          |          |     | 4%  |       | 1   |    | 0%                                                          |          | 0%            |          | 0%                | 20%                 | 0%     |          |
| 340% 350% \$68,306 \$70,315 20% 0% 0% 20% 0% 0% 20% 0% 20% 0% 20% 0% 20% 0% 20%                                                                                                                                                                                                                                                                                                                                                                                                                                                                                                                                                                                                                                                                                                                                                                                                                                                                                                                                                                                                                                                                                                                                                                                                                                                                                                                                                                                                                                                                                                                                                                                                                                                                                                                                                                                                                                                                                                                                                                                                                                                 | 320%                                                          | 330%                        | \$64,288 | \$66,297 | 20% | 4%  | 0%    | 24% | 4% | 0%                                                          | 20%      | 0%            | 20%      | 0%                | 20%                 | 0%     | 20%      |
|                                                                                                                                                                                                                                                                                                                                                                                                                                                                                                                                                                                                                                                                                                                                                                                                                                                                                                                                                                                                                                                                                                                                                                                                                                                                                                                                                                                                                                                                                                                                                                                                                                                                                                                                                                                                                                                                                                                                                                                                                                                                                                                                 | 330%                                                          | 340%                        | \$66,297 | \$68,306 | 20% | 0%  | 0%    | 20% | 0% | 0%                                                          | 20%      | 0%            | 20%      | 0%                | 20%                 | 0%     | 20%      |
| 350% \$70,315 20% 0% 0% 20% 0% 0% 20% 0% 20% 0% 20% 0% 20%                                                                                                                                                                                                                                                                                                                                                                                                                                                                                                                                                                                                                                                                                                                                                                                                                                                                                                                                                                                                                                                                                                                                                                                                                                                                                                                                                                                                                                                                                                                                                                                                                                                                                                                                                                                                                                                                                                                                                                                                                                                                      | 340%                                                          | 350%                        | \$68,306 | \$70,315 | 20% | 0%  |       | 20% | 0% | 0%                                                          | 20%      | 0%            | 20%      | 0%                | 20%                 | 0%     | 20%      |
|                                                                                                                                                                                                                                                                                                                                                                                                                                                                                                                                                                                                                                                                                                                                                                                                                                                                                                                                                                                                                                                                                                                                                                                                                                                                                                                                                                                                                                                                                                                                                                                                                                                                                                                                                                                                                                                                                                                                                                                                                                                                                                                                 | 350%                                                          | 350% \$70,315 20% 0% 0% 20% |          |          |     |     |       |     | 0% | 0%                                                          | 20%      | 0%            | 20%      | 0%                | 20%                 | 0%     | 20%      |