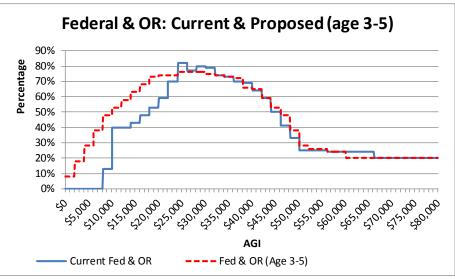

## Working Family Child and Dependent Care Tax Credit (HH Size 3) – 4/11/2015 DRAFT

| But not over:   Display   But not over:   Display   But not over:   Display   Displa    | Current Working Family and Child & Dependent Care Tax Credits |                             |          |          |     |     |       |     |    | Proposed Working Family Child and Dependent Care Tax Credit |          |               |          |                   |                     |        |          |
|---------------------------------------------------------------------------------------------------------------------------------------------------------------------------------------------------------------------------------------------------------------------------------------------------------------------------------------------------------------------------------------------------------------------------------------------------------------------------------------------------------------------------------------------------------------------------------------------------------------------------------------------------------------------------------------------------------------------------------------------------------------------------------------------------------------------------------------------------------------------------------------------------------------------------------------------------------------------------------------------------------------------------------------------------------------------------------------------------------------------------------------------------------------------------------------------------------------------------------------------------------------------------------------------------------------------------------------------------------------------------------------------------------------------------------------------------------------------------------------------------------------------------------------------------------------------------------------------------------------------------------------------------------------------------------------------------------------------------------------------------------------------------------------------------------------------------------------------------------------------------------------------------------------------------------------------------------------------------------------------------------------------------------------------------------------------------------------------------------------------------------|---------------------------------------------------------------|-----------------------------|----------|----------|-----|-----|-------|-----|----|-------------------------------------------------------------|----------|---------------|----------|-------------------|---------------------|--------|----------|
| Dec     | If F                                                          | PL is:                      |          |          |     | ·   |       |     |    |                                                             |          |               |          |                   |                     |        |          |
| Dec     |                                                               |                             | Over:    |          |     |     | WFC % |     | _  | •                                                           |          |               |          |                   | Disabled Dependents |        |          |
| 0%   10%   50   52,009   9%   0%   0%   0%   0%   0%   0%                                                                                                                                                                                                                                                                                                                                                                                                                                                                                                                                                                                                                                                                                                                                                                                                                                                                                                                                                                                                                                                                                                                                                                                                                                                                                                                                                                                                                                                                                                                                                                                                                                                                                                                                                                                                                                                                                                                                                                                                                                                                       | Over:                                                         |                             |          |          |     |     |       |     |    |                                                             |          | 3 - 5 yrs old |          | 6 - 12 yrs old or |                     |        |          |
| 10%   20%   52,009   54,018   56,027   0%   0%   0%   0%   0%   0%   0%   0                                                                                                                                                                                                                                                                                                                                                                                                                                                                                                                                                                                                                                                                                                                                                                                                                                                                                                                                                                                                                                                                                                                                                                                                                                                                                                                                                                                                                                                                                                                                                                                                                                                                                                                                                                                                                                                                                                                                                                                                                                                     |                                                               |                             |          |          |     |     |       |     |    | Oregon                                                      | Fed & OR | Oregon        | Fed & OR | Oregon            | Fed & OR            | Oregon | Fed & OR |
| 20%   30%   54,018   56,027   0%   0%   0%   0%   0%   0%   30%   30%   28%   28%   25%   25%   10%   10%   30%   40%   56,027   58,036   0%   0%   0%   0%   0%   0%   40%   40%   40%   38%   38%   38%   38%   38%   38%   38%   38%   38%   38%   38%   38%   38%   38%   38%   38%   38%   38%   38%   38%   38%   38%   38%   38%   38%   38%   38%   38%   38%   38%   38%   38%   38%   38%   38%   38%   38%   38%   38%   38%   38%   38%   38%   38%   38%   38%   38%   38%   38%   38%   38%   38%   38%   38%   38%   38%   38%   38%   38%   38%   38%   38%   38%   38%   38%   38%   38%   38%   38%   38%   38%   38%   38%   38%   38%   38%   38%   38%   38%   38%   38%   38%   38%   38%   38%   38%   38%   38%   38%   38%   38%   38%   38%   38%   38%   38%   38%   38%   38%   38%   38%   38%   38%   38%   38%   38%   38%   38%   38%   38%   38%   38%   38%   38%   38%   38%   38%   38%   38%   38%   38%   38%   38%   38%   38%   38%   38%   38%   38%   38%   38%   38%   38%   38%   38%   38%   38%   38%   38%   38%   38%   38%   38%   38%   38%   38%   38%   38%   38%   38%   38%   38%   38%   38%   38%   38%   38%   38%   38%   38%   38%   38%   38%   38%   38%   38%   38%   38%   38%   38%   38%   38%   38%   38%   38%   38%   38%   38%   38%   38%   38%   38%   38%   38%   38%   38%   38%   38%   38%   38%   38%   38%   38%   38%   38%   38%   38%   38%   38%   38%   38%   38%   38%   38%   38%   38%   38%   38%   38%   38%   38%   38%   38%   38%   38%   38%   38%   38%   38%   38%   38%   38%   38%   38%   38%   38%   38%   38%   38%   38%   38%   38%   38%   38%   38%   38%   38%   38%   38%   38%   38%   38%   38%   38%   38%   38%   38%   38%   38%   38%   38%   38%   38%   38%   38%   38%   38%   38%   38%   38%   38%   38%   38%   38%   38%   38%   38%   38%   38%   38%   38%   38%   38%   38%   38%   38%   38%   38%   38%   38%   38%   38%   38%   38%   38%   38%   38%   38%   38%   38%   38%   38%   38%   38%   38%   38%   38%   38%   38%   38%   38%   38%   38%   38%   38%   38%   38%   38%   38%   38%     |                                                               | 10%                         |          |          | 0%  |     | 0%    |     |    |                                                             | 1        | 8%            |          |                   |                     | 1      |          |
| 30%   40%   56,027   58,036   0%   0%   0%   0%   0%   0%   40%   40%   40%   38%   38%   35%   35%   20%   20%   20%   20%   50%   50%   50%   50%   50%   30%   30%   30%   50%   50%   50%   50%   30%   30%   50%   50%   30%   30%   50%   50%   30%   30%   50%   50%   30%   30%   50%   50%   30%   30%   30%   30%   30%   30%   30%   30%   30%   30%   30%   30%   30%   30%   30%   30%   30%   30%   30%   30%   30%   30%   30%   30%   30%   30%   30%   30%   30%   30%   30%   30%   30%   30%   30%   30%   30%   30%   30%   30%   30%   30%   30%   30%   30%   30%   30%   30%   30%   30%   30%   30%   30%   30%   30%   30%   30%   30%   30%   30%   30%   30%   30%   30%   30%   30%   30%   30%   30%   30%   30%   30%   30%   30%   30%   30%   30%   30%   30%   30%   30%   30%   30%   30%   30%   30%   30%   30%   30%   30%   30%   30%   30%   30%   30%   30%   30%   30%   30%   30%   30%   30%   30%   30%   30%   30%   30%   30%   30%   30%   30%   30%   30%   30%   30%   30%   30%   30%   30%   30%   30%   30%   30%   30%   30%   30%   30%   30%   30%   30%   30%   30%   30%   30%   30%   30%   30%   30%   30%   30%   30%   30%   30%   30%   30%   30%   30%   30%   30%   30%   30%   30%   30%   30%   30%   30%   30%   30%   30%   30%   30%   30%   30%   30%   30%   30%   30%   30%   30%   30%   30%   30%   30%   30%   30%   30%   30%   30%   30%   30%   30%   30%   30%   30%   30%   30%   30%   30%   30%   30%   30%   30%   30%   30%   30%   30%   30%   30%   30%   30%   30%   30%   30%   30%   30%   30%   30%   30%   30%   30%   30%   30%   30%   30%   30%   30%   30%   30%   30%   30%   30%   30%   30%   30%   30%   30%   30%   30%   30%   30%   30%   30%   30%   30%   30%   30%   30%   30%   30%   30%   30%   30%   30%   30%   30%   30%   30%   30%   30%   30%   30%   30%   30%   30%   30%   30%   30%   30%   30%   30%   30%   30%   30%   30%   30%   30%   30%   30%   30%   30%   30%   30%   30%   30%   30%   30%   30%   30%   30%   30%   30%   30%   30%   30%   30%   30%   30%   30%   30%   30%   30%   30%     |                                                               |                             |          |          |     |     |       |     |    |                                                             |          |               |          |                   |                     |        |          |
| 40%   50%   58,036   510,045   0%   0%   13%   13%   13%   50%   50%   50%   48%   45%   45%   45%   30%   30%   50%   60%   60%   510,045   512,054   514,063   0%   0%   40%   40%   40%   40%   60%   60%   55%   55%   55%   55%   35%   35%   35%   60%   60%   50%   35%   35%   50%   35%   35%   60%   60%   60%   50%   55%   55%   55%   40%   40%   40%   40%   40%   40%   40%   40%   60%   60%   60%   60%   60%   60%   60%   60%   60%   60%   60%   60%   45%   45%   45%   45%   45%   45%   45%   45%   45%   45%   45%   45%   45%   45%   45%   45%   45%   45%   45%   45%   45%   45%   45%   45%   45%   45%   45%   45%   45%   45%   45%   45%   45%   45%   45%   45%   45%   45%   45%   45%   45%   45%   45%   45%   45%   45%   45%   45%   45%   45%   45%   45%   45%   45%   45%   45%   45%   45%   45%   45%   45%   45%   45%   45%   45%   45%   45%   45%   45%   45%   45%   45%   45%   45%   45%   45%   45%   45%   45%   45%   45%   45%   45%   45%   45%   45%   45%   45%   45%   45%   45%   45%   45%   45%   45%   45%   45%   45%   45%   45%   45%   45%   45%   45%   45%   45%   45%   45%   45%   45%   45%   45%   45%   45%   45%   45%   45%   45%   45%   45%   45%   45%   45%   45%   45%   45%   45%   45%   45%   45%   45%   45%   45%   45%   45%   45%   45%   45%   45%   45%   45%   45%   45%   45%   45%   45%   45%   45%   45%   45%   45%   45%   45%   45%   45%   45%   45%   45%   45%   45%   45%   45%   45%   45%   45%   45%   45%   45%   45%   45%   45%   45%   45%   45%   45%   45%   45%   45%   45%   45%   45%   45%   45%   45%   45%   45%   45%   45%   45%   45%   45%   45%   45%   45%   45%   45%   45%   45%   45%   45%   45%   45%   45%   45%   45%   45%   45%   45%   45%   45%   45%   45%   45%   45%   45%   45%   45%   45%   45%   45%   45%   45%   45%   45%   45%   45%   45%   45%   45%   45%   45%   45%   45%   45%   45%   45%   45%   45%   45%   45%   45%   45%   45%   45%   45%   45%   45%   45%   45%   45%   45%   45%   45%   45%   45%   45%   45%   45%   45%   45%   45%   45%   45%   45%   4    | 20%                                                           | 30%                         |          | \$6,027  | 0%  |     |       |     |    |                                                             |          |               | 28%      | 25%               |                     |        |          |
| S0%   60%   510,045   512,054   0%   0%   40%   40%   40%   40%   40%   60%   60%   55%   53%   53%   53%   50%   50%   35%   35%   35%   60%   70%   512,054   514,063   516,072   0%   3%   40%   40%   48%   48%   66%   65%   65%   65%   65%   65%   65%   65%   65%   65%   65%   65%   65%   65%   65%   65%   65%   65%   65%   65%   65%   65%   65%   65%   65%   65%   65%   65%   65%   65%   65%   65%   65%   65%   65%   65%   65%   65%   65%   65%   65%   65%   65%   65%   65%   65%   65%   65%   65%   65%   65%   65%   65%   65%   65%   65%   65%   65%   65%   65%   65%   65%   65%   65%   65%   65%   65%   65%   65%   65%   65%   65%   65%   65%   65%   65%   65%   65%   65%   65%   65%   65%   65%   65%   65%   65%   65%   65%   65%   65%   65%   65%   65%   65%   65%   65%   65%   65%   65%   65%   65%   65%   65%   65%   65%   65%   65%   65%   65%   65%   65%   65%   65%   65%   65%   65%   65%   65%   65%   65%   65%   65%   65%   65%   65%   65%   65%   65%   65%   65%   65%   65%   65%   65%   65%   65%   65%   65%   65%   65%   65%   65%   65%   65%   65%   65%   65%   65%   65%   65%   65%   65%   65%   65%   65%   65%   65%   65%   65%   65%   65%   65%   65%   65%   65%   65%   65%   65%   65%   65%   65%   65%   65%   65%   65%   65%   65%   65%   65%   65%   65%   65%   65%   65%   65%   65%   65%   65%   65%   65%   65%   65%   65%   65%   65%   65%   65%   65%   65%   65%   65%   65%   65%   65%   65%   65%   65%   65%   65%   65%   65%   65%   65%   65%   65%   65%   65%   65%   65%   65%   65%   65%   65%   65%   65%   65%   65%   65%   65%   65%   65%   65%   65%   65%   65%   65%   65%   65%   65%   65%   65%   65%   65%   65%   65%   65%   65%   65%   65%   65%   65%   65%   65%   65%   65%   65%   65%   65%   65%   65%   65%   65%   65%   65%   65%   65%   65%   65%   65%   65%   65%   65%   65%   65%   65%   65%   65%   65%   65%   65%   65%   65%   65%   65%   65%   65%   65%   65%   65%   65%   65%   65%   65%   65%   65%   65%   65%   65%   65%   65%   65%   65%   65%   65%   65%       |                                                               |                             |          | \$8,036  |     |     |       |     |    |                                                             |          |               |          |                   |                     |        |          |
| 60% 70% 512,054 514,063 0% 0% 40% 40% 40% 40% 50% 56% 55% 55% 40% 40% 40% 50% 514,063 \$16,072 \$18,081 0% 8% 40% 48% 48% 70% 70% 66% 68% 65% 65% 65% 50% 50% 50% 90% 100% 110% 520,090 0% 13% 40% 53% 53% 53% 53% 53% 75% 75% 73% 73% 70% 70% 55% 55% 50% 100% 110% 520,090 \$22,099 1% 118% 40% 59% 58% 58% 75% 75% 73% 73% 73% 73% 70% 70% 55% 55% 100% 110% 120% 522,099 \$24,108 6% 24% 40% 70% 66% 65% 65% 65% 65% 65% 56% 100% 120% 130% 120% 130% 120% 120% 120% 120% 120% 120% 120% 12                                                                                                                                                                                                                                                                                                                                                                                                                                                                                                                                                                                                                                                                                                                                                                                                                                                                                                                                                                                                                                                                                                                                                                                                                                                                                                                                                                                                                                                                                                                                                                                                                                 |                                                               |                             |          |          |     |     |       |     |    |                                                             |          |               |          |                   |                     |        |          |
| 70%     80%     \$14,063     \$16,072     \$0%     3%     40%     43%     43%     65%     65%     63%     63%     60%     60%     45%     45%       80%     90%     \$100%     \$18,081     \$20,090     0%     13%     40%     \$5%     53%     75%     75%     73%     70%     70%     55%     55%     55%     50%       100%     \$20,090     \$22,099     \$18%     40%     59%     58%     75%     75%     73%     74%     70%     70%     55%     55%     55%     55%     100%     \$22,099     \$24,108     6%     24%     40%     70%     68%     73%     74%     70%     77%     55%     55%     55%     55%     100%     \$22,099     \$24,108     68     24%     40%     70%     68%     63%     76%     67%     73%     74%     65%     53%     73%     45%     55%     55%     55%     100%     100%     20%     70%                                                                                                                                                                                                                                                                                                                                                                                                                                                                                                                                                                                                                                                                                                                                                                                                                                                                                                                                                                                                                                                                                                                                                                                                                                                                                               | -                                                             |                             |          |          |     |     |       |     |    |                                                             |          |               |          |                   |                     |        |          |
| 80%     99%     \$16,072     \$18,081     0%     8%     40%     48%     48%     70%     70%     68%     68%     65%     50%     50%       90%     100%     \$10,000     \$22,099     1%     18%     40%     53%     53%     75%     75%     73%     70%     70%     55%     55%       100%     \$10,000     \$22,099     1%     18%     40%     70%     64%     75%     75%     76%     73%     70%     71%     55%     55%       110%     \$20,090     \$24,108     66%     24%     40%     70%     64%     70%     76%     68%     74%     65%     71%     50%     55%     58%     130%     \$24,108     \$26,117     \$28,126     19%     18%     40%     77%     58%     59%     78%     57%     76%     54%     73%     39%     58%       130%     140%     \$28,126     \$33,135     \$25%     15%     40%     57%     76                                                                                                                                                                                                                                                                                                                                                                                                                                                                                                                                                                                                                                                                                                                                                                                                                                                                                                                                                                                                                                                                                                                                                                                                                                                                                                 | -                                                             |                             |          |          |     |     |       |     |    |                                                             |          |               |          |                   | 1                   |        |          |
| 99%     100%     \$18,081     \$20,090     0%     13%     40%     \$3%     \$5%     75%     73%     73%     70%     55%     \$55%     \$55%       110%     \$120%     \$22,099     \$24,108     6%     24%     40%     70%     64%     70%     76%     68%     74%     70%     75%     55%       120%     \$120%     \$22,099     \$24,108     6%     24%     40%     70%     64%     70%     76%     68%     74%     65%     71%     55%     56%       120%     \$130%     \$24,108     \$26,117     33%     29%     40%     77%     58%     59%     78%     57%     76%     60%     73%     45%     58%       140%     \$10%     \$28,126     \$30,135     \$30,135     25%     15%     40%     88%     55%     53%     78%     51%     76%     48%     73%     33%     58%       150%     160%     \$30,135     \$32,144     27%                                                                                                                                                                                                                                                                                                                                                                                                                                                                                                                                                                                                                                                                                                                                                                                                                                                                                                                                                                                                                                                                                                                                                                                                                                                                                             |                                                               |                             |          |          |     |     |       |     |    |                                                             |          |               |          |                   |                     |        |          |
| 100%   110%   520,090   522,099   1%   18%   40%   59%   58%   75%   76%   73%   74%   70%   71%   55%   56%   110%   120%   522,099   524,108   6%   24%   40%   70%   64%   70%   76%   68%   74%   65%   71%   50%   56%   120%   130%   524,108   526,117   13%   29%   40%   82%   659%   65%   78%   63%   76%   60%   73%   45%   58%   130%   140%   526,117   528,126   19%   18%   40%   77%   58%   59%   78%   57%   76%   54%   73%   33%   58%   140%   150%   528,126   530,135   25%   15%   40%   80%   55%   53%   78%   57%   76%   54%   73%   33%   58%   150%   160%   530,335   532,144   27%   12%   40%   79%   52%   50%   77%   48%   75%   45%   72%   30%   57%   160%   170%   332,144   27%   40%   79%   52%   50%   77%   48%   73%   45%   72%   30%   57%   160%   170%   532,144   534,153   26%   8%   40%   74%   48%   50%   76%   48%   73%   45%   71%   30%   56%   170%   180%   534,153   536,162   25%   8%   40%   73%   48%   50%   75%   48%   73%   45%   70%   30%   55%   190%   200%   538,171   540,180   23%   6%   40%   69%   46%   50%   74%   48%   73%   45%   69%   30%   55%   190%   200%   544,198   542,189   241,98   241,98   241,98   241,98   241,98   241,98   248, 50%   30%   35%   55%   33%   53%   30%   50%   15%   33%   53%   56%   220%   542,189   544,198   248   50%   55%   33%   53%   33%   53%   55%   25%   45%   10%   30%   20%   20%   556,225   552,234   20%   55%   0%   24%   50%   30%   35%   55%   25%   48%   24%   44%   24%   44%   24%   44%   24%   44%   24%   44%   24%   44%   24%   44%   24%   44%   24%   44%   24%   44%   24%   44%   24%   44%   24%   44%   24%   44%   24%   44%   24%   44%   24%   44%   24%   44%   24%   44%   24%   44%   24%   44%   24%   44%   24%   44%   24%   44%   24%   44%   24%   44%   24%   44%   24%   44%   24%   44%   24%   44%   24%   44%   24%   24%   44%   24%   44%   24%   44%   24%   44%   24%   24%   44%   24%   44%   24%   24%   44%   24%   24%   44%   24%   24%   44%   24%   24%   24%   24%   24%   24%   24%   24%   24%   24%   24%   24%   24%   2    |                                                               |                             |          |          |     |     |       |     |    |                                                             |          |               |          |                   |                     |        |          |
| 110%   120%   522,099   \$24,108   6%   24%   40%   70%   64%   70%   76%   68%   74%   65%   71%   50%   56%   120%   130%   524,108   \$526,117   \$13%   229%   40%   40%   82%   69%   65%   78%   63%   76%   66%   73%   45%   58%   58%   140%   170%   528,116   19%   18%   40%   77%   58%   58%   59%   78%   57%   76%   54%   73%   39%   58%   59%   150%   528,126   530,135   25%   15%   40%   40%   77%   58%   59%   78%   51%   76%   48%   73%   33%   58%   150%   160%   530,135   532,144   27%   12%   40%   77%   58%   59%   77%   48%   75%   45%   72%   30%   57%   170%   332,144   334,153   26%   88%   40%   74%   48%   50%   75%   48%   73%   45%   72%   30%   55%   180%   190%   536,162   538,171   24%   66%   40%   40%   770%   46%   50%   75%   48%   72%   45%   69%   30%   55%   180%   200%   540,180   542,189   22%   69%   36%   64%   42%   45%   67%   43%   65%   40%   63%   225%   48%   220%   220%   544,198   542,189   22%   69%   36%   64%   42%   45%   65%   48%   55%   23%   48%   55%   23%   48%   220%   230%   544,198   542,189   22%   69%   36%   64%   42%   45%   65%   40%   65%   40%   65%   40%   65%   40%   65%   40%   65%   40%   65%   40%   65%   40%   65%   40%   65%   40%   65%   40%   65%   40%   65%   40%   65%   40%   65%   40%   65%   40%   65%   40%   65%   40%   65%   40%   65%   40%   65%   40%   65%   40%   65%   40%   65%   40%   65%   40%   65%   40%   65%   40%   65%   40%   65%   40%   65%   40%   65%   40%   65%   40%   65%   40%   65%   40%   65%   40%   65%   40%   65%   40%   65%   40%   65%   40%   65%   40%   65%   40%   65%   40%   65%   40%   65%   40%   65%   40%   65%   40%   65%   40%   65%   40%   65%   40%   65%   40%   65%   40%   65%   40%   65%   40%   65%   40%   65%   40%   65%   40%   65%   40%   65%   40%   65%   40%   65%   40%   65%   40%   65%   40%   65%   40%   65%   40%   65%   40%   65%   40%   65%   40%   65%   40%   65%   40%   65%   40%   65%   40%   65%   40%   65%   40%   65%   40%   65%   65%   65%   65%   65%   65%   65%   65%   65%   65 |                                                               |                             |          |          |     |     |       |     |    |                                                             |          |               |          |                   |                     |        | -        |
| 120%     130%     \$24,108     \$26,117     13%     29%     40%     82%     69%     65%     78%     63%     76%     60%     73%     45%     58%       130%     140%     \$26,117     \$28,126     \$30,135     \$25%     15%     40%     77%     58%     59%     78%     57%     76%     54%     73%     33%     58%       150%     150%     \$28,126     \$30,135     \$25%     15%     40%     79%     \$25%     50%     77%     48%     75%     45%     72%     30%     57%       150%     \$100%     \$30,135     \$32,144     27%     12%     40%     79%     \$26%     50%     77%     48%     75%     45%     72%     30%     57%       160%     \$100%     \$34,153     \$36,162     25%     8%     40%     70%     46%     50%     75%     48%     73%     45%     70%     30%     55%       180%     \$34,153     \$36,162                                                                                                                                                                                                                                                                                                                                                                                                                                                                                                                                                                                                                                                                                                                                                                                                                                                                                                                                                                                                                                                                                                                                                                                                                                                                                            | 100%                                                          | 110%                        |          | \$22,099 | 1%  | 18% | 40%   | 59% |    |                                                             |          | 73%           | 74%      |                   | 71%                 | 55%    |          |
| 130%     140%     \$26,117     \$28,126     19%     18%     40%     77%     58%     59%     78%     57%     76%     54%     73%     39%     58%       140%     150%     \$28,126     \$30,135     25%     15%     40%     80%     55%     53%     78%     51%     76%     48%     73%     33%     58%       160%     150%     \$30,135     \$32,144     27%     112%     40%     79%     52%     50%     77%     48%     75%     45%     72%     30%     57%       160%     170%     \$32,144     \$34,153     26%     8%     40%     74%     48%     50%     76%     48%     73%     45%     71%     30%     55%       170%     180%     \$34,153     \$36,162     25%     8%     40%     73%     48%     50%     75%     48%     73%     45%     70%     30%     55%       180%     190%     \$36,162     \$33,171                                                                                                                                                                                                                                                                                                                                                                                                                                                                                                                                                                                                                                                                                                                                                                                                                                                                                                                                                                                                                                                                                                                                                                                                                                                                                                            |                                                               |                             |          |          |     |     |       |     |    |                                                             |          |               |          |                   |                     |        |          |
| 140%     150%     \$28,126     \$30,135     25%     15%     40%     80%     55%     53%     78%     51%     76%     48%     73%     33%     58%       150%     160%     \$30,135     \$32,144     27%     12%     40%     79%     52%     50%     77%     48%     75%     45%     72%     30%     57%       160%     170%     32,144     \$34,153     \$36,162     25%     8%     40%     73%     48%     50%     76%     48%     77%     45%     71%     30%     56%       170%     180%     \$34,153     \$36,162     25%     8%     40%     70%     46%     50%     75%     48%     73%     45%     70%     30%     55%       180%     190%     \$36,162     \$38,171     \$40     6%     40%     69%     46%     45%     68%     43%     66%     40%     63%     24%     50%     74%     48%     65%     40%     69% <td></td>                                                                                                                                                                                                                                                                                                                                                                                                                                                                                                                                                                                                                                                                                                                                                                                                                                                                                                                                                                                                                                                                                                                              |                                                               |                             |          |          |     |     |       |     |    |                                                             |          |               |          |                   |                     |        |          |
| 150%     160%     \$30,135     \$32,144     27%     12%     40%     79%     52%     50%     77%     48%     75%     45%     72%     30%     57%       160%     170%     \$32,144     \$34,153     26%     8%     40%     73%     48%     50%     76%     48%     73%     45%     70%     30%     56%       180%     190%     \$36,162     25%     8%     40%     70%     46%     50%     75%     48%     73%     45%     70%     30%     55%       180%     190%     \$36,162     \$38,171     24%     6%     40%     69%     46%     45%     68%     43%     66%     30%     54%       190%     200%     \$38,171     \$40,180     23%     6%     40%     69%     46%     45%     68%     43%     66%     40%     69%     48%       200%     \$210%     \$42,189     \$44,198     21%     6%     32%     59%     38% <td></td>                                                                                                                                                                                                                                                                                                                                                                                                                                                                                                                                                                                                                                                                                                                                                                                                                                                                                                                                                                                                                                                                                                                                 |                                                               |                             |          |          |     |     |       |     |    |                                                             |          |               |          |                   |                     |        |          |
| 160%     170%     \$32,144     \$34,153     26%     8%     40%     74%     48%     50%     76%     48%     74%     45%     71%     30%     56%       170%     180%     \$34,153     336,162     25%     8%     40%     73%     48%     50%     75%     48%     73%     45%     70%     30%     55%       180%     190%     \$36,162     \$38,171     24%     6%     40%     70%     46%     50%     74%     48%     72%     45%     69%     30%     54%       190%     200%     \$38,171     \$40,180     \$42,189     22%     6%     36%     64%     42%     45%     67%     43%     65%     40%     62%     25%     47%       210%     \$20,189     \$44,198     21%     6%     32%     59%     38%     40%     61%     38%     59%     35%     56%     20%     41%       220%     230%     \$44,198     \$46,207     2                                                                                                                                                                                                                                                                                                                                                                                                                                                                                                                                                                                                                                                                                                                                                                                                                                                                                                                                                                                                                                                                                                                                                                                                                                                                                                       | 140%                                                          | 150%                        |          | \$30,135 |     | 15% | 40%   |     |    |                                                             |          | 51%           |          | 48%               |                     |        | 58%      |
| 170%     180%     \$34,153     \$36,162     25%     8%     40%     73%     48%     50%     75%     48%     73%     45%     70%     30%     55%       180%     190%     \$36,162     \$38,171     24%     6%     40%     70%     46%     50%     74%     48%     72%     45%     69%     30%     54%       190%     200%     \$38,171     \$40,180     23%     6%     40%     69%     46%     45%     68%     43%     66%     40%     63%     25%     48%       200%     210%     \$40,180     \$42,189     22%     6%     36%     64%     42%     45%     67%     43%     66%     30%     25%     47%       210%     220%     \$42,189     \$44,198     21%     60%     32%     59%     38%     40%     61%     38%     59%     35%     56%     20%     41%       220%     230%     \$44,218     \$50,225     20%     5%<                                                                                                                                                                                                                                                                                                                                                                                                                                                                                                                                                                                                                                                                                                                                                                                                                                                                                                                                                                                                                                                                                                                                                                                                                                                                                                       |                                                               |                             |          |          |     |     |       |     |    |                                                             |          |               |          |                   |                     |        |          |
| 180%     190%     \$36,162     \$38,171     24%     6%     40%     70%     46%     50%     74%     48%     72%     45%     69%     30%     54%       190%     200%     \$38,171     \$40,180     23%     6%     40%     69%     45%     68%     43%     66%     40%     63%     25%     48%       200%     210%     \$40,180     \$42,189     22%     6%     36%     64%     42%     45%     67%     43%     65%     40%     62%     25%     47%       210%     220%     \$42,189     21%     6%     32%     59%     38%     40%     61%     38%     59%     35%     56%     20%     41%       220%     230%     \$44,198     \$44,198     24%     50%     30%     35%     55%     33%     53%     50%     30%     50%     30%     50%     28%     48%     25%     45%     10%     30%     50%     28%     48%                                                                                                                                                                                                                                                                                                                                                                                                                                                                                                                                                                                                                                                                                                                                                                                                                                                                                                                                                                                                                                                                                                                                                                                                                                                                                                                  | 160%                                                          |                             |          |          |     |     |       |     |    |                                                             |          |               |          |                   |                     | 1      |          |
| 190%     200%     \$38,171     \$40,180     23%     6%     40%     69%     46%     45%     68%     43%     66%     40%     63%     25%     48%       200%     210%     \$40,180     \$42,189     22%     6%     36%     64%     42%     45%     67%     43%     65%     40%     62%     25%     47%       210%     220%     \$42,189     \$44,198     21%     6%     32%     59%     38%     40%     61%     38%     59%     35%     56%     20%     41%       220%     \$44,198     \$46,207     20%     6%     24%     50%     30%     35%     55%     33%     53%     30%     50%     15%     33%     25%     45%     10%     30%     50%     28%     48%     25%     45%     10%     30%     50%     28%     48%     25%     45%     10%     30%     50%     25%     25%     50%     25%     5%     0%     2                                                                                                                                                                                                                                                                                                                                                                                                                                                                                                                                                                                                                                                                                                                                                                                                                                                                                                                                                                                                                                                                                                                                                                                                                                                                                                                |                                                               |                             |          |          |     |     |       |     |    |                                                             |          |               |          |                   |                     |        |          |
| 200%     210%     \$40,180     \$42,189     22%     6%     36%     64%     42%     45%     67%     43%     65%     40%     62%     25%     47%       210%     220%     \$42,189     \$44,198     21%     6%     32%     59%     38%     40%     61%     38%     59%     35%     56%     20%     41%       220%     230%     \$44,198     \$46,207     20%     6%     24%     50%     30%     35%     55%     33%     53%     30%     50%     15%     35%       230%     240%     \$46,207     \$48,216     20%     5%     16%     41%     21%     30%     50%     28%     48%     25%     45%     10%     30%     20%     40%     18%     38%     15%     35%     5%     25%     25%     25%     25%     25%     25%     25%     25%     25%     25%     25%     25%     25%     25%     50,223     20%     5%     <                                                                                                                                                                                                                                                                                                                                                                                                                                                                                                                                                                                                                                                                                                                                                                                                                                                                                                                                                                                                                                                                                                                                                                                                                                                                                                            |                                                               |                             | \$36,162 | \$38,171 |     |     |       |     |    |                                                             |          |               |          | 45%               |                     |        |          |
| 210%     220%     \$42,189     \$44,198     21%     6%     32%     59%     38%     40%     61%     38%     59%     35%     56%     20%     41%       220%     230%     \$44,198     \$46,207     20%     6%     24%     50%     30%     35%     55%     33%     53%     30%     50%     15%     35%       230%     240%     \$46,207     \$48,216     20%     5%     16%     41%     21%     30%     50%     28%     48%     25%     45%     10%     30%       240%     250%     \$48,216     \$50,225     20%     5%     8%     33%     13%     20%     40%     18%     38%     15%     35%     5%     25%     25%     25%     25%     25%     25%     5%     25%     25%     25%     25%     25%     25%     5%     25%     5%     25%     5%     25%     5%     26%     6%     26%     6%     26%     4%                                                                                                                                                                                                                                                                                                                                                                                                                                                                                                                                                                                                                                                                                                                                                                                                                                                                                                                                                                                                                                                                                                                                                                                                                                                                                                                     |                                                               |                             | . ,      | . ,      |     |     |       |     |    |                                                             |          |               |          |                   |                     |        |          |
| 220%     230%     \$44,198     \$46,207     20%     6%     24%     50%     30%     35%     55%     33%     53%     30%     50%     15%     35%       230%     240%     \$46,207     \$48,216     20%     5%     16%     41%     21%     30%     50%     28%     48%     25%     45%     10%     30%       240%     250%     \$48,216     \$50,225     20%     5%     8%     33%     13%     20%     40%     18%     38%     15%     35%     5%     25%       250%     260%     \$50,225     \$52,234     20%     5%     0%     25%     5%     10%     30%     8%     28%     5%     25%     5%     25%       260%     270%     \$52,234     \$54,243     20%     5%     0%     25%     5%     6%     26%     6%     26%     4%     24%     4%     24%       280%     290%     \$56,252     \$58,261     20%                                                                                                                                                                                                                                                                                                                                                                                                                                                                                                                                                                                                                                                                                                                                                                                                                                                                                                                                                                                                                                                                                                                                                                                                                                                                                                                     |                                                               |                             |          |          |     |     |       |     |    |                                                             |          |               |          |                   |                     |        |          |
| 230%     240%     \$46,207     \$48,216     20%     5%     16%     41%     21%     30%     50%     28%     48%     25%     45%     10%     30%       240%     250%     \$48,216     \$50,225     20%     5%     8%     33%     13%     20%     40%     18%     38%     15%     35%     5%     25%       250%     260%     \$50,225     \$52,234     20%     5%     0%     25%     5%     10%     30%     8%     28%     5%     25%     25%       260%     270%     \$52,234     \$54,243     20%     5%     0%     25%     5%     6%     26%     6%     26%     4%     24%     4%     24%       270%     280%     \$54,243     \$56,252     20%     5%     0%     25%     5%     6%     26%     6%     26%     4%     24%     4%     24%       280%     \$59,252     \$58,261     20%     4%     0%     26%<                                                                                                                                                                                                                                                                                                                                                                                                                                                                                                                                                                                                                                                                                                                                                                                                                                                                                                                                                                                                                                                                                                                                                                                                                                                                                                                    |                                                               |                             |          |          |     |     |       |     |    |                                                             |          |               |          |                   |                     |        |          |
| 240%     250%     \$48,216     \$50,225     20%     5%     8%     33%     13%     20%     40%     18%     38%     15%     35%     5%     25%       250%     260%     \$50,225     \$52,234     20%     5%     0%     25%     5%     10%     30%     8%     28%     5%     25%     5%     25%       260%     270%     \$52,234     \$54,243     20%     5%     0%     25%     5%     6%     26%     6%     26%     4%     24%     4%     24%       270%     280%     \$54,243     \$56,252     20%     5%     0%     25%     5%     6%     26%     6%     26%     4%     24%     4%     24%       280%     290%     \$56,252     \$58,261     20%     4%     0%     24%     4%     24%     4%     24%     4%     24%     4%     24%     4%     24%     4%     24%     4%     24%     4%     24% <t< td=""><td>220%</td><td></td><td></td><td>\$46,207</td><td></td><td></td><td></td><td></td><td></td><td></td><td></td><td></td><td></td><td></td><td></td><td></td><td></td></t<>                                                                                                                                                                                                                                                                                                                                                                                                                                                                                                                                                                                                                                                                                                                                                                                                                                                                                                                                                                                                                                                                                                                                             | 220%                                                          |                             |          | \$46,207 |     |     |       |     |    |                                                             |          |               |          |                   |                     |        |          |
| 250%     260%     \$50,225     \$52,234     20%     5%     0%     25%     5%     10%     30%     8%     28%     5%     25%     25%       260%     270%     \$52,234     \$54,243     20%     5%     0%     25%     5%     6%     26%     6%     26%     4%     24%     4%     24%       270%     280%     \$54,243     \$56,252     20%     5%     0%     25%     5%     6%     26%     6%     26%     4%     24%     4%     24%       280%     290%     \$56,252     20%     5%     0%     25%     5%     6%     26%     6%     26%     4%     24%     4%     24%       280%     290%     \$56,252     \$58,261     20%     4%     0%     24%     4%     24%     4%     24%     4%     24%     4%     24%     4%     24%     4%     24%     4%     24%     4%     24%     4%     24%     4% <td></td>                                                                                                                                                                                                                                                                                                                                                                                                                                                                                                                                                                                                                                                                                                                                                                                                                                                                                                                                                                                                                                                                                                                                                          |                                                               |                             |          |          |     |     |       |     |    |                                                             |          |               |          |                   |                     |        |          |
| 260%     270%     \$52,234     \$54,243     20%     5%     0%     25%     5%     6%     26%     6%     26%     4%     24%     4%     24%       270%     280%     \$54,243     \$56,252     20%     5%     0%     25%     5%     6%     26%     6%     26%     4%     24%     4%     24%       280%     290%     \$56,252     \$58,261     20%     4%     0%     24%     4%     24%     4%     24%     4%     24%       290%     300%     \$58,261     \$60,270     20%     4%     0%     24%     4%     24%     4%     24%     4%     24%       290%     300%     \$58,261     \$60,270     20%     4%     0%     24%     4%     24%     4%     24%     4%     24%     4%     24%     30%     310%     \$60,270     \$62,279     20%     4%     0%     24%     4%     0%     20%     0%     20%     0%                                                                                                                                                                                                                                                                                                                                                                                                                                                                                                                                                                                                                                                                                                                                                                                                                                                                                                                                                                                                                                                                                                                                                                                                                                                                                                                          |                                                               |                             |          |          |     |     |       |     |    |                                                             |          |               |          |                   |                     |        |          |
| 270%     280%     \$54,243     \$56,252     20%     5%     0%     25%     5%     6%     26%     6%     26%     4%     24%     4%     24%       280%     290%     \$56,252     \$58,261     20%     4%     0%     24%     4%     24%     4%     24%     4%     24%       290%     300%     \$58,261     \$60,270     20%     4%     0%     24%     4%     24%     4%     24%     4%     24%       300%     310%     \$60,270     \$62,279     20%     4%     0%     24%     4%     0%     20%     0%     20%     0%     20%       310%     \$60,270     \$62,279     20%     4%     0%     24%     4%     0%     20%     0%     20%     0%     20%     0%     20%     0%     20%     0%     20%     0%     20%     0%     20%     0%     20%     0%     20%     0%     20%     0%     20%     0% </td <td></td>                                                                                                                                                                                                                                                                                                                                                                                                                                                                                                                                                                                                                                                                                                                                                                                                                                                                                                                                                                                                                                                                                                                                                  |                                                               |                             |          |          |     |     |       |     |    |                                                             |          |               |          |                   |                     |        |          |
| 280%     290%     \$56,252     \$58,261     20%     4%     0%     24%     4%     24%     4%     24%     4%     24%     4%     24%     4%     24%     4%     24%     4%     24%     4%     24%     4%     24%     4%     24%     4%     24%     4%     24%     4%     24%     4%     24%     4%     24%     4%     24%     4%     24%     4%     24%     4%     24%     4%     24%     4%     24%     4%     24%     4%     24%     4%     24%     4%     24%     4%     24%     4%     24%     4%     24%     4%     24%     4%     24%     4%     24%     4%     24%     4%     24%     4%     24%     4%     24%     4%     24%     4%     24%     4%     24%     4%     24%     4%     24%     4%     24%     4%     24%     4%     24%     4%     24%     4%     24%     4%                                                                                                                                                                                                                                                                                                                                                                                                                                                                                                                                                                                                                                                                                                                                                                                                                                                                                                                                                                                                                                                                                                                                                                                                                                                                                                                                                 |                                                               |                             |          |          |     |     |       |     |    |                                                             |          |               |          |                   |                     |        |          |
| 290%     300%     \$58,261     \$60,270     20%     4%     0%     24%     4%     24%     4%     24%     4%     24%     4%     24%     4%     24%     4%     24%     4%     24%     4%     24%     4%     24%     4%     24%     4%     24%     4%     24%     4%     24%     4%     24%     4%     24%     4%     20%     0%     20%     0%     20%     0%     20%     0%     20%     0%     20%     0%     20%     0%     20%     0%     20%     0%     20%     0%     20%     0%     20%     0%     20%     0%     20%     0%     20%     0%     20%     0%     20%     0%     20%     0%     20%     0%     20%     0%     20%     0%     20%     0%     20%     0%     20%     0%     20%     0%     20%     0%     20%     0%     20%     0%     20%     0%     20%     0%                                                                                                                                                                                                                                                                                                                                                                                                                                                                                                                                                                                                                                                                                                                                                                                                                                                                                                                                                                                                                                                                                                                                                                                                                                                                                                                                                 |                                                               |                             |          |          |     |     |       |     |    |                                                             |          |               |          |                   |                     |        |          |
| 300%     310%     \$60,270     \$62,279     20%     4%     0%     24%     4%     0%     20%     0%     20%     0%     20%     0%     20%     0%     20%     0%     20%     0%     20%     0%     20%     0%     20%     0%     20%     0%     20%     0%     20%     0%     20%     0%     20%     0%     20%     0%     20%     0%     20%     0%     20%     0%     20%     0%     20%     0%     20%     0%     20%     0%     20%     0%     20%     0%     20%     0%     20%     0%     20%     0%     20%     0%     20%     0%     20%     0%     20%     0%     20%     0%     20%     0%     20%     0%     20%     0%     20%     0%     20%     0%     20%     0%     20%     0%     20%     0%     20%     0%     20%     0%     20%     0%     20%     0%     20%                                                                                                                                                                                                                                                                                                                                                                                                                                                                                                                                                                                                                                                                                                                                                                                                                                                                                                                                                                                                                                                                                                                                                                                                                                                                                                                                                 |                                                               |                             |          |          |     |     |       |     |    |                                                             |          |               |          |                   |                     |        |          |
| 310%   320%   \$62,279   \$64,288   20%   4%   0%   24%   4%   0%   20%   0%   20%   0%   20%   0%   20%   0%   20%   0%   20%   0%   20%   0%   20%   0%   20%   0%   20%   0%   20%   0%   20%   0%   20%   0%   20%   0%   20%   0%   20%   0%   20%   0%   20%   0%   20%   0%   20%   0%   20%   0%   20%   0%   20%   0%   20%   0%   20%   0%   20%   0%   20%   0%   20%   0%   20%   0%   20%   0%   20%   0%   20%   0%   20%   0%   20%   0%   20%   0%   20%   0%   20%   0%   20%   0%   20%   0%   20%   0%   20%   0%   20%   0%   20%   0%   20%   0%   20%   0%   20%   0%   20%   0%   20%   0%   20%   0%   20% <td></td>                                                                                                                                                                                                                                                                                                                                                                                                                                                                                                                                                                                                                                                                                                                                                                                                                                                                                                                                                                                                                                                                                                                                                                                                                                                                                                                    |                                                               |                             |          |          |     |     |       |     |    |                                                             |          |               |          |                   |                     |        |          |
| 320% 330% \$64,288 \$66,297 20% 4% 0% 24% 4% 0% 20% 0% 20% 0% 20% 0% 20%   330% 340% \$66,297 \$68,306 20% 0% 0% 20% 0% 0% 20% 0% 20% 0% 20%   340% 350% \$68,306 \$70,315 20% 0% 20% 0% 20% 0% 20% 0% 20%                                                                                                                                                                                                                                                                                                                                                                                                                                                                                                                                                                                                                                                                                                                                                                                                                                                                                                                                                                                                                                                                                                                                                                                                                                                                                                                                                                                                                                                                                                                                                                                                                                                                                                                                                                                                                                                                                                                      | -                                                             |                             |          |          |     |     |       |     |    |                                                             |          |               |          |                   |                     |        |          |
| 330% 340% \$66,297 \$68,306 20% 0% 0% 20% 0% 0% 20% 0% 20% 0% 20% 0% 20% 0% 20% 0% 20% 350% \$68,306 \$70,315 20% 0% 0% 20% 0% 0% 20% 0% 20% 0% 20% 0% 20%                                                                                                                                                                                                                                                                                                                                                                                                                                                                                                                                                                                                                                                                                                                                                                                                                                                                                                                                                                                                                                                                                                                                                                                                                                                                                                                                                                                                                                                                                                                                                                                                                                                                                                                                                                                                                                                                                                                                                                      | 310%                                                          | 320%                        |          |          |     | 4%  |       | 1   |    | 0%                                                          |          | 0%            |          | 0%                | 20%                 | 0%     |          |
| 340% 350% \$68,306 \$70,315 20% 0% 0% 20% 0% 0% 20% 0% 20% 0% 20% 0% 20% 0% 20%                                                                                                                                                                                                                                                                                                                                                                                                                                                                                                                                                                                                                                                                                                                                                                                                                                                                                                                                                                                                                                                                                                                                                                                                                                                                                                                                                                                                                                                                                                                                                                                                                                                                                                                                                                                                                                                                                                                                                                                                                                                 | 320%                                                          | 330%                        | \$64,288 | \$66,297 | 20% | 4%  | 0%    | 24% | 4% | 0%                                                          | 20%      | 0%            | 20%      | 0%                | 20%                 | 0%     | 20%      |
|                                                                                                                                                                                                                                                                                                                                                                                                                                                                                                                                                                                                                                                                                                                                                                                                                                                                                                                                                                                                                                                                                                                                                                                                                                                                                                                                                                                                                                                                                                                                                                                                                                                                                                                                                                                                                                                                                                                                                                                                                                                                                                                                 | 330%                                                          | 340%                        | \$66,297 | \$68,306 | 20% | 0%  | 0%    | 20% | 0% | 0%                                                          | 20%      | 0%            | 20%      | 0%                | 20%                 | 0%     | 20%      |
| 350% \$70,315 20% 0% 0% 20% 0% 0% 20% 0% 20% 0% 20% 0% 20%                                                                                                                                                                                                                                                                                                                                                                                                                                                                                                                                                                                                                                                                                                                                                                                                                                                                                                                                                                                                                                                                                                                                                                                                                                                                                                                                                                                                                                                                                                                                                                                                                                                                                                                                                                                                                                                                                                                                                                                                                                                                      | 340%                                                          | 350%                        | \$68,306 | \$70,315 | 20% | 0%  |       | 20% | 0% | 0%                                                          | 20%      | 0%            | 20%      | 0%                | 20%                 | 0%     | 20%      |
|                                                                                                                                                                                                                                                                                                                                                                                                                                                                                                                                                                                                                                                                                                                                                                                                                                                                                                                                                                                                                                                                                                                                                                                                                                                                                                                                                                                                                                                                                                                                                                                                                                                                                                                                                                                                                                                                                                                                                                                                                                                                                                                                 | 350%                                                          | 350% \$70,315 20% 0% 0% 20% |          |          |     |     |       |     | 0% | 0%                                                          | 20%      | 0%            | 20%      | 0%                | 20%                 | 0%     | 20%      |