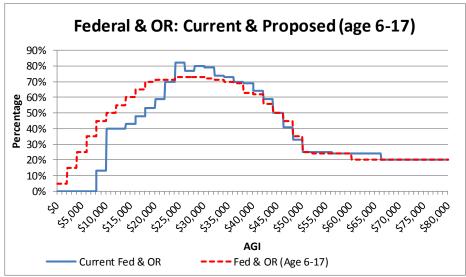

## Working Family Child and Dependent Care Tax Credit (HH Size 3) – 4/11/2015 DRAFT

| But not over:   Display   But not over:   Display   But not over:   Display   Displa    | Current Working Family and Child & Dependent Care Tax Credits |                             |          |          |     |     |       |     |    | Proposed Working Family Child and Dependent Care Tax Credit |          |               |          |                   |                     |        |          |
|---------------------------------------------------------------------------------------------------------------------------------------------------------------------------------------------------------------------------------------------------------------------------------------------------------------------------------------------------------------------------------------------------------------------------------------------------------------------------------------------------------------------------------------------------------------------------------------------------------------------------------------------------------------------------------------------------------------------------------------------------------------------------------------------------------------------------------------------------------------------------------------------------------------------------------------------------------------------------------------------------------------------------------------------------------------------------------------------------------------------------------------------------------------------------------------------------------------------------------------------------------------------------------------------------------------------------------------------------------------------------------------------------------------------------------------------------------------------------------------------------------------------------------------------------------------------------------------------------------------------------------------------------------------------------------------------------------------------------------------------------------------------------------------------------------------------------------------------------------------------------------------------------------------------------------------------------------------------------------------------------------------------------------------------------------------------------------------------------------------------------------|---------------------------------------------------------------|-----------------------------|----------|----------|-----|-----|-------|-----|----|-------------------------------------------------------------|----------|---------------|----------|-------------------|---------------------|--------|----------|
| Dec     | If F                                                          | PL is:                      |          |          |     | ·   |       |     |    |                                                             |          |               |          |                   |                     |        |          |
| Dec     |                                                               |                             | Over:    |          |     |     | WFC % |     | _  | •                                                           |          |               |          |                   | Disabled Dependents |        |          |
| 0%   10%   50   52,009   9%   0%   0%   0%   0%   0%   0%                                                                                                                                                                                                                                                                                                                                                                                                                                                                                                                                                                                                                                                                                                                                                                                                                                                                                                                                                                                                                                                                                                                                                                                                                                                                                                                                                                                                                                                                                                                                                                                                                                                                                                                                                                                                                                                                                                                                                                                                                                                                       | Over:                                                         |                             |          |          |     |     |       |     |    |                                                             |          | 3 - 5 yrs old |          | 6 - 12 yrs old or |                     |        |          |
| 10%   20%   52,009   54,018   56,027   0%   0%   0%   0%   0%   0%   0%   0                                                                                                                                                                                                                                                                                                                                                                                                                                                                                                                                                                                                                                                                                                                                                                                                                                                                                                                                                                                                                                                                                                                                                                                                                                                                                                                                                                                                                                                                                                                                                                                                                                                                                                                                                                                                                                                                                                                                                                                                                                                     |                                                               |                             |          |          |     |     |       |     |    | Oregon                                                      | Fed & OR | Oregon        | Fed & OR | Oregon            | Fed & OR            | Oregon | Fed & OR |
| 20%   30%   54,018   56,027   0%   0%   0%   0%   0%   0%   30%   30%   28%   28%   25%   25%   10%   10%   30%   40%   56,027   58,036   0%   0%   0%   0%   0%   0%   40%   40%   40%   38%   38%   38%   38%   38%   38%   38%   38%   38%   38%   38%   38%   38%   38%   38%   38%   38%   38%   38%   38%   38%   38%   38%   38%   38%   38%   38%   38%   38%   38%   38%   38%   38%   38%   38%   38%   38%   38%   38%   38%   38%   38%   38%   38%   38%   38%   38%   38%   38%   38%   38%   38%   38%   38%   38%   38%   38%   38%   38%   38%   38%   38%   38%   38%   38%   38%   38%   38%   38%   38%   38%   38%   38%   38%   38%   38%   38%   38%   38%   38%   38%   38%   38%   38%   38%   38%   38%   38%   38%   38%   38%   38%   38%   38%   38%   38%   38%   38%   38%   38%   38%   38%   38%   38%   38%   38%   38%   38%   38%   38%   38%   38%   38%   38%   38%   38%   38%   38%   38%   38%   38%   38%   38%   38%   38%   38%   38%   38%   38%   38%   38%   38%   38%   38%   38%   38%   38%   38%   38%   38%   38%   38%   38%   38%   38%   38%   38%   38%   38%   38%   38%   38%   38%   38%   38%   38%   38%   38%   38%   38%   38%   38%   38%   38%   38%   38%   38%   38%   38%   38%   38%   38%   38%   38%   38%   38%   38%   38%   38%   38%   38%   38%   38%   38%   38%   38%   38%   38%   38%   38%   38%   38%   38%   38%   38%   38%   38%   38%   38%   38%   38%   38%   38%   38%   38%   38%   38%   38%   38%   38%   38%   38%   38%   38%   38%   38%   38%   38%   38%   38%   38%   38%   38%   38%   38%   38%   38%   38%   38%   38%   38%   38%   38%   38%   38%   38%   38%   38%   38%   38%   38%   38%   38%   38%   38%   38%   38%   38%   38%   38%   38%   38%   38%   38%   38%   38%   38%   38%   38%   38%   38%   38%   38%   38%   38%   38%   38%   38%   38%   38%   38%   38%   38%   38%   38%   38%   38%   38%   38%   38%   38%   38%   38%   38%   38%   38%   38%   38%   38%   38%   38%   38%   38%   38%   38%   38%   38%   38%   38%   38%   38%   38%   38%   38%   38%   38%   38%   38%   38%   38%     |                                                               | 10%                         |          |          | 0%  |     | 0%    |     |    |                                                             | 1        | 8%            |          |                   |                     | 1      |          |
| 30%   40%   56,027   58,036   0%   0%   0%   0%   0%   0%   40%   40%   40%   38%   38%   35%   35%   20%   20%   20%   20%   50%   50%   50%   50%   50%   30%   30%   30%   50%   50%   50%   50%   30%   30%   50%   50%   30%   30%   50%   50%   30%   30%   50%   50%   30%   30%   50%   50%   30%   30%   30%   30%   30%   30%   30%   30%   30%   30%   30%   30%   30%   30%   30%   30%   30%   30%   30%   30%   30%   30%   30%   30%   30%   30%   30%   30%   30%   30%   30%   30%   30%   30%   30%   30%   30%   30%   30%   30%   30%   30%   30%   30%   30%   30%   30%   30%   30%   30%   30%   30%   30%   30%   30%   30%   30%   30%   30%   30%   30%   30%   30%   30%   30%   30%   30%   30%   30%   30%   30%   30%   30%   30%   30%   30%   30%   30%   30%   30%   30%   30%   30%   30%   30%   30%   30%   30%   30%   30%   30%   30%   30%   30%   30%   30%   30%   30%   30%   30%   30%   30%   30%   30%   30%   30%   30%   30%   30%   30%   30%   30%   30%   30%   30%   30%   30%   30%   30%   30%   30%   30%   30%   30%   30%   30%   30%   30%   30%   30%   30%   30%   30%   30%   30%   30%   30%   30%   30%   30%   30%   30%   30%   30%   30%   30%   30%   30%   30%   30%   30%   30%   30%   30%   30%   30%   30%   30%   30%   30%   30%   30%   30%   30%   30%   30%   30%   30%   30%   30%   30%   30%   30%   30%   30%   30%   30%   30%   30%   30%   30%   30%   30%   30%   30%   30%   30%   30%   30%   30%   30%   30%   30%   30%   30%   30%   30%   30%   30%   30%   30%   30%   30%   30%   30%   30%   30%   30%   30%   30%   30%   30%   30%   30%   30%   30%   30%   30%   30%   30%   30%   30%   30%   30%   30%   30%   30%   30%   30%   30%   30%   30%   30%   30%   30%   30%   30%   30%   30%   30%   30%   30%   30%   30%   30%   30%   30%   30%   30%   30%   30%   30%   30%   30%   30%   30%   30%   30%   30%   30%   30%   30%   30%   30%   30%   30%   30%   30%   30%   30%   30%   30%   30%   30%   30%   30%   30%   30%   30%   30%   30%   30%   30%   30%   30%   30%   30%   30%   30%   30%   30%   30%     |                                                               |                             |          |          |     |     |       |     |    |                                                             |          |               |          |                   |                     |        |          |
| 40%   50%   58,036   510,045   0%   0%   13%   13%   13%   50%   50%   50%   48%   45%   45%   45%   30%   30%   50%   60%   60%   510,045   512,054   514,063   0%   0%   40%   40%   40%   40%   60%   60%   55%   55%   55%   55%   35%   35%   35%   60%   60%   50%   35%   35%   50%   35%   35%   60%   60%   60%   50%   55%   55%   55%   40%   40%   40%   40%   40%   40%   40%   40%   60%   60%   60%   60%   60%   60%   60%   60%   60%   60%   60%   60%   45%   45%   45%   45%   45%   45%   45%   45%   45%   45%   45%   45%   45%   45%   45%   45%   45%   45%   45%   45%   45%   45%   45%   45%   45%   45%   45%   45%   45%   45%   45%   45%   45%   45%   45%   45%   45%   45%   45%   45%   45%   45%   45%   45%   45%   45%   45%   45%   45%   45%   45%   45%   45%   45%   45%   45%   45%   45%   45%   45%   45%   45%   45%   45%   45%   45%   45%   45%   45%   45%   45%   45%   45%   45%   45%   45%   45%   45%   45%   45%   45%   45%   45%   45%   45%   45%   45%   45%   45%   45%   45%   45%   45%   45%   45%   45%   45%   45%   45%   45%   45%   45%   45%   45%   45%   45%   45%   45%   45%   45%   45%   45%   45%   45%   45%   45%   45%   45%   45%   45%   45%   45%   45%   45%   45%   45%   45%   45%   45%   45%   45%   45%   45%   45%   45%   45%   45%   45%   45%   45%   45%   45%   45%   45%   45%   45%   45%   45%   45%   45%   45%   45%   45%   45%   45%   45%   45%   45%   45%   45%   45%   45%   45%   45%   45%   45%   45%   45%   45%   45%   45%   45%   45%   45%   45%   45%   45%   45%   45%   45%   45%   45%   45%   45%   45%   45%   45%   45%   45%   45%   45%   45%   45%   45%   45%   45%   45%   45%   45%   45%   45%   45%   45%   45%   45%   45%   45%   45%   45%   45%   45%   45%   45%   45%   45%   45%   45%   45%   45%   45%   45%   45%   45%   45%   45%   45%   45%   45%   45%   45%   45%   45%   45%   45%   45%   45%   45%   45%   45%   45%   45%   45%   45%   45%   45%   45%   45%   45%   45%   45%   45%   45%   45%   45%   45%   45%   45%   45%   45%   45%   45%   45%   45%   45%   4    | 20%                                                           | 30%                         |          | \$6,027  | 0%  |     |       |     |    |                                                             |          |               | 28%      | 25%               |                     |        |          |
| S0%   60%   510,045   512,054   0%   0%   40%   40%   40%   40%   40%   60%   60%   55%   53%   53%   53%   50%   50%   35%   35%   35%   60%   70%   512,054   514,063   516,072   0%   3%   40%   40%   48%   48%   66%   65%   65%   65%   65%   65%   65%   65%   65%   65%   65%   65%   65%   65%   65%   65%   65%   65%   65%   65%   65%   65%   65%   65%   65%   65%   65%   65%   65%   65%   65%   65%   65%   65%   65%   65%   65%   65%   65%   65%   65%   65%   65%   65%   65%   65%   65%   65%   65%   65%   65%   65%   65%   65%   65%   65%   65%   65%   65%   65%   65%   65%   65%   65%   65%   65%   65%   65%   65%   65%   65%   65%   65%   65%   65%   65%   65%   65%   65%   65%   65%   65%   65%   65%   65%   65%   65%   65%   65%   65%   65%   65%   65%   65%   65%   65%   65%   65%   65%   65%   65%   65%   65%   65%   65%   65%   65%   65%   65%   65%   65%   65%   65%   65%   65%   65%   65%   65%   65%   65%   65%   65%   65%   65%   65%   65%   65%   65%   65%   65%   65%   65%   65%   65%   65%   65%   65%   65%   65%   65%   65%   65%   65%   65%   65%   65%   65%   65%   65%   65%   65%   65%   65%   65%   65%   65%   65%   65%   65%   65%   65%   65%   65%   65%   65%   65%   65%   65%   65%   65%   65%   65%   65%   65%   65%   65%   65%   65%   65%   65%   65%   65%   65%   65%   65%   65%   65%   65%   65%   65%   65%   65%   65%   65%   65%   65%   65%   65%   65%   65%   65%   65%   65%   65%   65%   65%   65%   65%   65%   65%   65%   65%   65%   65%   65%   65%   65%   65%   65%   65%   65%   65%   65%   65%   65%   65%   65%   65%   65%   65%   65%   65%   65%   65%   65%   65%   65%   65%   65%   65%   65%   65%   65%   65%   65%   65%   65%   65%   65%   65%   65%   65%   65%   65%   65%   65%   65%   65%   65%   65%   65%   65%   65%   65%   65%   65%   65%   65%   65%   65%   65%   65%   65%   65%   65%   65%   65%   65%   65%   65%   65%   65%   65%   65%   65%   65%   65%   65%   65%   65%   65%   65%   65%   65%   65%   65%   65%   65%   65%   65%   65%   65%   65%   65%   65%       |                                                               |                             |          | \$8,036  |     |     |       |     |    |                                                             |          |               |          |                   |                     |        |          |
| 60% 70% 512,054 514,063 0% 0% 40% 40% 40% 40% 50% 56% 55% 55% 40% 40% 40% 50% 514,063 \$16,072 \$18,081 0% 8% 40% 48% 48% 70% 70% 66% 68% 65% 65% 65% 50% 50% 50% 90% 100% 110% 520,090 0% 13% 40% 53% 53% 53% 53% 53% 75% 75% 73% 73% 70% 70% 55% 55% 50% 100% 110% 520,090 \$22,099 1% 118% 40% 59% 58% 58% 75% 75% 73% 73% 73% 73% 70% 70% 55% 55% 100% 110% 120% 522,099 \$24,108 6% 24% 40% 70% 66% 65% 65% 65% 65% 65% 56% 100% 120% 130% 120% 130% 120% 120% 120% 120% 120% 120% 120% 12                                                                                                                                                                                                                                                                                                                                                                                                                                                                                                                                                                                                                                                                                                                                                                                                                                                                                                                                                                                                                                                                                                                                                                                                                                                                                                                                                                                                                                                                                                                                                                                                                                 |                                                               |                             |          |          |     |     |       |     |    |                                                             |          |               |          |                   |                     |        |          |
| 70%     80%     \$14,063     \$16,072     \$0%     3%     40%     43%     43%     65%     65%     63%     63%     60%     60%     45%     45%       80%     90%     \$100%     \$18,081     \$20,090     0%     13%     40%     \$5%     53%     75%     75%     73%     70%     70%     55%     55%     55%     50%       100%     \$20,090     \$22,099     \$18%     40%     59%     58%     75%     75%     73%     74%     70%     70%     55%     55%     55%     55%     100%     \$22,099     \$24,108     6%     24%     40%     70%     68%     73%     74%     70%     77%     55%     55%     55%     55%     100%     \$22,099     \$24,108     68     24%     40%     70%     68%     63%     76%     67%     73%     74%     65%     53%     73%     45%     55%     55%     55%     100%     100%     20%     70%                                                                                                                                                                                                                                                                                                                                                                                                                                                                                                                                                                                                                                                                                                                                                                                                                                                                                                                                                                                                                                                                                                                                                                                                                                                                                               | -                                                             |                             |          |          |     |     |       |     |    |                                                             |          |               |          |                   |                     |        |          |
| 80%     99%     \$16,072     \$18,081     0%     8%     40%     48%     48%     70%     70%     68%     68%     65%     50%     50%       90%     100%     \$10,000     \$22,099     1%     18%     40%     53%     53%     75%     75%     73%     70%     70%     55%     55%       100%     \$10,000     \$22,099     1%     18%     40%     70%     64%     75%     75%     76%     73%     70%     71%     55%     55%       110%     \$20,090     \$24,108     66%     24%     40%     70%     64%     70%     76%     68%     74%     65%     71%     50%     55%     58%     130%     \$24,108     \$26,117     \$28,126     19%     18%     40%     77%     58%     59%     78%     57%     76%     54%     73%     39%     58%       130%     140%     \$28,126     \$33,135     \$25%     15%     40%     57%     76                                                                                                                                                                                                                                                                                                                                                                                                                                                                                                                                                                                                                                                                                                                                                                                                                                                                                                                                                                                                                                                                                                                                                                                                                                                                                                 | -                                                             |                             |          |          |     |     |       |     |    |                                                             |          |               |          |                   | 1                   |        |          |
| 99%     100%     \$18,081     \$20,090     0%     13%     40%     \$3%     \$5%     75%     73%     73%     70%     55%     \$55%     \$55%       110%     \$120%     \$22,099     \$24,108     6%     24%     40%     70%     64%     70%     76%     68%     74%     70%     75%     55%       120%     \$120%     \$22,099     \$24,108     6%     24%     40%     70%     64%     70%     76%     68%     74%     65%     71%     55%     56%       120%     \$130%     \$24,108     \$26,117     33%     29%     40%     77%     58%     59%     78%     57%     76%     60%     73%     45%     58%       140%     \$10%     \$28,126     \$30,135     \$30,135     25%     15%     40%     88%     55%     53%     78%     51%     76%     48%     73%     33%     58%       150%     160%     \$30,135     \$32,144     27%                                                                                                                                                                                                                                                                                                                                                                                                                                                                                                                                                                                                                                                                                                                                                                                                                                                                                                                                                                                                                                                                                                                                                                                                                                                                                             |                                                               |                             |          |          |     |     |       |     |    |                                                             |          |               |          |                   |                     |        |          |
| 100%   110%   520,090   522,099   1%   18%   40%   59%   58%   75%   76%   73%   74%   70%   71%   55%   56%   110%   120%   522,099   524,108   6%   24%   40%   70%   64%   70%   76%   68%   74%   65%   71%   50%   56%   120%   130%   524,108   526,117   13%   29%   40%   82%   659%   65%   78%   63%   76%   60%   73%   45%   58%   130%   140%   526,117   528,126   19%   18%   40%   77%   58%   59%   78%   57%   76%   54%   73%   33%   58%   140%   150%   528,126   530,135   25%   15%   40%   80%   55%   53%   78%   57%   76%   54%   73%   33%   58%   150%   160%   530,335   532,144   27%   12%   40%   79%   52%   50%   77%   48%   75%   45%   72%   30%   57%   160%   170%   332,144   27%   40%   79%   52%   50%   77%   48%   73%   45%   72%   30%   57%   160%   170%   532,144   534,153   26%   8%   40%   74%   48%   50%   76%   48%   73%   45%   71%   30%   56%   170%   180%   534,153   536,162   25%   8%   40%   73%   48%   50%   75%   48%   73%   45%   70%   30%   55%   190%   200%   538,171   540,180   23%   6%   40%   69%   46%   50%   74%   48%   73%   45%   69%   30%   55%   190%   200%   544,198   542,189   241,98   241,98   241,98   241,98   241,98   241,98   248, 50%   30%   35%   55%   33%   53%   30%   50%   15%   33%   53%   56%   220%   542,189   544,198   248   50%   55%   33%   53%   33%   53%   55%   25%   45%   10%   30%   20%   20%   556,225   552,234   20%   55%   0%   24%   50%   30%   35%   55%   25%   48%   24%   44%   24%   44%   24%   44%   24%   44%   24%   44%   24%   44%   24%   44%   24%   44%   24%   44%   24%   44%   24%   44%   24%   44%   24%   44%   24%   44%   24%   44%   24%   44%   24%   44%   24%   44%   24%   44%   24%   44%   24%   44%   24%   44%   24%   44%   24%   44%   24%   44%   24%   44%   24%   44%   24%   44%   24%   44%   24%   44%   24%   44%   24%   24%   44%   24%   44%   24%   44%   24%   44%   24%   24%   44%   24%   44%   24%   24%   44%   24%   24%   44%   24%   24%   44%   24%   24%   24%   24%   24%   24%   24%   24%   24%   24%   24%   24%   24%   2    |                                                               |                             |          |          |     |     |       |     |    |                                                             |          |               |          |                   |                     |        |          |
| 110%   120%   522,099   \$24,108   6%   24%   40%   70%   64%   70%   76%   68%   74%   65%   71%   50%   56%   120%   130%   524,108   \$526,117   \$13%   229%   40%   40%   82%   69%   65%   78%   63%   76%   66%   73%   45%   58%   58%   140%   170%   528,116   19%   18%   40%   77%   58%   58%   59%   78%   57%   76%   54%   73%   39%   58%   59%   150%   528,126   530,135   25%   15%   40%   40%   77%   58%   59%   78%   51%   76%   48%   73%   33%   58%   150%   160%   530,135   532,144   27%   12%   40%   77%   58%   59%   77%   48%   75%   45%   72%   30%   57%   170%   332,144   334,153   26%   88%   40%   74%   48%   50%   75%   48%   73%   45%   72%   30%   55%   180%   190%   536,162   538,171   24%   66%   40%   40%   770%   46%   50%   75%   48%   72%   45%   69%   30%   55%   180%   200%   540,180   542,189   22%   69%   36%   64%   42%   45%   67%   43%   65%   40%   63%   225%   48%   220%   220%   544,198   542,189   22%   69%   36%   64%   42%   45%   65%   48%   55%   23%   48%   55%   23%   48%   220%   230%   544,198   542,189   22%   69%   36%   64%   42%   45%   65%   40%   65%   40%   65%   40%   65%   40%   65%   40%   65%   40%   65%   40%   65%   40%   65%   40%   65%   40%   65%   40%   65%   40%   65%   40%   65%   40%   65%   40%   65%   40%   65%   40%   65%   40%   65%   40%   65%   40%   65%   40%   65%   40%   65%   40%   65%   40%   65%   40%   65%   40%   65%   40%   65%   40%   65%   40%   65%   40%   65%   40%   65%   40%   65%   40%   65%   40%   65%   40%   65%   40%   65%   40%   65%   40%   65%   40%   65%   40%   65%   40%   65%   40%   65%   40%   65%   40%   65%   40%   65%   40%   65%   40%   65%   40%   65%   40%   65%   40%   65%   40%   65%   40%   65%   40%   65%   40%   65%   40%   65%   40%   65%   40%   65%   40%   65%   40%   65%   40%   65%   40%   65%   40%   65%   40%   65%   40%   65%   40%   65%   40%   65%   40%   65%   40%   65%   40%   65%   40%   65%   40%   65%   40%   65%   40%   65%   40%   65%   65%   65%   65%   65%   65%   65%   65%   65%   65 |                                                               |                             |          |          |     |     |       |     |    |                                                             |          |               |          |                   |                     |        | -        |
| 120%     130%     \$24,108     \$26,117     13%     29%     40%     82%     69%     65%     78%     63%     76%     60%     73%     45%     58%       130%     140%     \$26,117     \$28,126     \$30,135     \$25%     15%     40%     77%     58%     59%     78%     57%     76%     54%     73%     33%     58%       150%     150%     \$28,126     \$30,135     \$25%     15%     40%     79%     \$25%     50%     77%     48%     75%     45%     72%     30%     57%       150%     \$100%     \$30,135     \$32,144     27%     12%     40%     79%     \$26%     50%     77%     48%     75%     45%     72%     30%     57%       160%     \$100%     \$34,153     \$36,162     25%     8%     40%     70%     46%     50%     75%     48%     73%     45%     70%     30%     55%       180%     \$34,153     \$36,162                                                                                                                                                                                                                                                                                                                                                                                                                                                                                                                                                                                                                                                                                                                                                                                                                                                                                                                                                                                                                                                                                                                                                                                                                                                                                            | 100%                                                          | 110%                        |          | \$22,099 | 1%  | 18% | 40%   | 59% |    |                                                             |          | 73%           | 74%      |                   | 71%                 | 55%    |          |
| 130%     140%     \$26,117     \$28,126     19%     18%     40%     77%     58%     59%     78%     57%     76%     54%     73%     39%     58%       140%     150%     \$28,126     \$30,135     25%     15%     40%     80%     55%     53%     78%     51%     76%     48%     73%     33%     58%       160%     150%     \$30,135     \$32,144     27%     112%     40%     79%     52%     50%     77%     48%     75%     45%     72%     30%     57%       160%     170%     \$32,144     \$34,153     26%     8%     40%     74%     48%     50%     76%     48%     73%     45%     71%     30%     55%       170%     180%     \$34,153     \$36,162     25%     8%     40%     73%     48%     50%     75%     48%     73%     45%     70%     30%     55%       180%     190%     \$36,162     \$33,171                                                                                                                                                                                                                                                                                                                                                                                                                                                                                                                                                                                                                                                                                                                                                                                                                                                                                                                                                                                                                                                                                                                                                                                                                                                                                                            |                                                               |                             |          |          |     |     |       |     |    |                                                             |          |               |          |                   |                     |        |          |
| 140%     150%     \$28,126     \$30,135     25%     15%     40%     80%     55%     53%     78%     51%     76%     48%     73%     33%     58%       150%     160%     \$30,135     \$32,144     27%     12%     40%     79%     52%     50%     77%     48%     75%     45%     72%     30%     57%       160%     170%     32,144     \$34,153     \$36,162     25%     8%     40%     73%     48%     50%     76%     48%     77%     45%     71%     30%     56%       170%     180%     \$34,153     \$36,162     25%     8%     40%     70%     46%     50%     75%     48%     73%     45%     70%     30%     55%       180%     190%     \$36,162     \$38,171     \$40     6%     40%     69%     46%     45%     68%     43%     66%     40%     63%     24%     50%     74%     48%     65%     40%     69% <td></td>                                                                                                                                                                                                                                                                                                                                                                                                                                                                                                                                                                                                                                                                                                                                                                                                                                                                                                                                                                                                                                                                                                                              |                                                               |                             |          |          |     |     |       |     |    |                                                             |          |               |          |                   |                     |        |          |
| 150%     160%     \$30,135     \$32,144     27%     12%     40%     79%     52%     50%     77%     48%     75%     45%     72%     30%     57%       160%     170%     \$32,144     \$34,153     26%     8%     40%     73%     48%     50%     76%     48%     73%     45%     70%     30%     56%       180%     190%     \$36,162     25%     8%     40%     70%     46%     50%     75%     48%     73%     45%     70%     30%     55%       180%     190%     \$36,162     \$38,171     24%     6%     40%     69%     46%     45%     68%     43%     66%     30%     54%       190%     200%     \$38,171     \$40,180     23%     6%     40%     69%     46%     45%     68%     43%     66%     40%     69%     48%       200%     \$210%     \$42,189     \$44,198     21%     6%     32%     59%     38% <td></td>                                                                                                                                                                                                                                                                                                                                                                                                                                                                                                                                                                                                                                                                                                                                                                                                                                                                                                                                                                                                                                                                                                                                 |                                                               |                             |          |          |     |     |       |     |    |                                                             |          |               |          |                   |                     |        |          |
| 160%     170%     \$32,144     \$34,153     26%     8%     40%     74%     48%     50%     76%     48%     74%     45%     71%     30%     56%       170%     180%     \$34,153     336,162     25%     8%     40%     73%     48%     50%     75%     48%     73%     45%     70%     30%     55%       180%     190%     \$36,162     \$38,171     24%     6%     40%     70%     46%     50%     74%     48%     72%     45%     69%     30%     54%       190%     200%     \$38,171     \$40,180     \$42,189     22%     6%     36%     64%     42%     45%     67%     43%     65%     40%     62%     25%     47%       210%     \$20,189     \$44,198     21%     6%     32%     59%     38%     40%     61%     38%     59%     35%     56%     20%     41%       220%     230%     \$44,198     \$46,207     2                                                                                                                                                                                                                                                                                                                                                                                                                                                                                                                                                                                                                                                                                                                                                                                                                                                                                                                                                                                                                                                                                                                                                                                                                                                                                                       | 140%                                                          | 150%                        |          | \$30,135 |     | 15% | 40%   |     |    |                                                             |          | 51%           |          | 48%               |                     |        | 58%      |
| 170%     180%     \$34,153     \$36,162     25%     8%     40%     73%     48%     50%     75%     48%     73%     45%     70%     30%     55%       180%     190%     \$36,162     \$38,171     24%     6%     40%     70%     46%     50%     74%     48%     72%     45%     69%     30%     54%       190%     200%     \$38,171     \$40,180     23%     6%     40%     69%     46%     45%     68%     43%     66%     40%     63%     25%     48%       200%     210%     \$40,180     \$42,189     22%     6%     36%     64%     42%     45%     67%     43%     66%     30%     25%     47%       210%     220%     \$42,189     \$44,198     21%     60%     32%     59%     38%     40%     61%     38%     59%     35%     56%     20%     41%       220%     230%     \$44,218     \$50,225     20%     5%<                                                                                                                                                                                                                                                                                                                                                                                                                                                                                                                                                                                                                                                                                                                                                                                                                                                                                                                                                                                                                                                                                                                                                                                                                                                                                                       |                                                               |                             |          |          |     |     |       |     |    |                                                             |          |               |          |                   |                     |        |          |
| 180%     190%     \$36,162     \$38,171     24%     6%     40%     70%     46%     50%     74%     48%     72%     45%     69%     30%     54%       190%     200%     \$38,171     \$40,180     23%     6%     40%     69%     45%     68%     43%     66%     40%     63%     25%     48%       200%     210%     \$40,180     \$42,189     22%     6%     36%     64%     42%     45%     67%     43%     65%     40%     62%     25%     47%       210%     220%     \$42,189     21%     6%     32%     59%     38%     40%     61%     38%     59%     35%     56%     20%     41%       220%     230%     \$44,198     \$44,198     24%     50%     30%     35%     55%     33%     53%     50%     30%     50%     30%     50%     28%     48%     25%     45%     10%     30%     50%     28%     48%                                                                                                                                                                                                                                                                                                                                                                                                                                                                                                                                                                                                                                                                                                                                                                                                                                                                                                                                                                                                                                                                                                                                                                                                                                                                                                                  | 160%                                                          |                             |          |          |     |     |       |     |    |                                                             |          |               |          |                   |                     | 1      |          |
| 190%     200%     \$38,171     \$40,180     23%     6%     40%     69%     46%     45%     68%     43%     66%     40%     63%     25%     48%       200%     210%     \$40,180     \$42,189     22%     6%     36%     64%     42%     45%     67%     43%     65%     40%     62%     25%     47%       210%     220%     \$42,189     \$44,198     21%     6%     32%     59%     38%     40%     61%     38%     59%     35%     56%     20%     41%       220%     \$44,198     \$46,207     20%     6%     24%     50%     30%     35%     55%     33%     53%     30%     50%     15%     33%     25%     45%     10%     30%     50%     28%     48%     25%     45%     10%     30%     50%     28%     48%     25%     45%     10%     30%     50%     25%     25%     50%     25%     5%     0%     2                                                                                                                                                                                                                                                                                                                                                                                                                                                                                                                                                                                                                                                                                                                                                                                                                                                                                                                                                                                                                                                                                                                                                                                                                                                                                                                |                                                               |                             |          |          |     |     |       |     |    |                                                             |          |               |          |                   |                     |        |          |
| 200%     210%     \$40,180     \$42,189     22%     6%     36%     64%     42%     45%     67%     43%     65%     40%     62%     25%     47%       210%     220%     \$42,189     \$44,198     21%     6%     32%     59%     38%     40%     61%     38%     59%     35%     56%     20%     41%       220%     230%     \$44,198     \$46,207     20%     6%     24%     50%     30%     35%     55%     33%     53%     30%     50%     15%     35%       230%     240%     \$46,207     \$48,216     20%     5%     16%     41%     21%     30%     50%     28%     48%     25%     45%     10%     30%     20%     40%     18%     38%     15%     35%     5%     25%     25%     25%     25%     25%     25%     25%     25%     25%     25%     25%     25%     25%     25%     50,223     20%     5%     <                                                                                                                                                                                                                                                                                                                                                                                                                                                                                                                                                                                                                                                                                                                                                                                                                                                                                                                                                                                                                                                                                                                                                                                                                                                                                                            |                                                               |                             | \$36,162 | \$38,171 |     |     |       |     |    |                                                             |          |               |          | 45%               |                     |        |          |
| 210%     220%     \$42,189     \$44,198     21%     6%     32%     59%     38%     40%     61%     38%     59%     35%     56%     20%     41%       220%     230%     \$44,198     \$46,207     20%     6%     24%     50%     30%     35%     55%     33%     53%     30%     50%     15%     35%       230%     240%     \$46,207     \$48,216     20%     5%     16%     41%     21%     30%     50%     28%     48%     25%     45%     10%     30%       240%     250%     \$48,216     \$50,225     20%     5%     8%     33%     13%     20%     40%     18%     38%     15%     35%     5%     25%     25%     25%     25%     25%     25%     5%     25%     25%     25%     25%     25%     25%     5%     25%     5%     25%     5%     25%     5%     26%     6%     26%     6%     26%     4%                                                                                                                                                                                                                                                                                                                                                                                                                                                                                                                                                                                                                                                                                                                                                                                                                                                                                                                                                                                                                                                                                                                                                                                                                                                                                                                     |                                                               |                             | . ,      | . ,      |     |     |       |     |    |                                                             |          |               |          |                   |                     |        |          |
| 220%     230%     \$44,198     \$46,207     20%     6%     24%     50%     30%     35%     55%     33%     53%     30%     50%     15%     35%       230%     240%     \$46,207     \$48,216     20%     5%     16%     41%     21%     30%     50%     28%     48%     25%     45%     10%     30%       240%     250%     \$48,216     \$50,225     20%     5%     8%     33%     13%     20%     40%     18%     38%     15%     35%     5%     25%       250%     260%     \$50,225     \$52,234     20%     5%     0%     25%     5%     10%     30%     8%     28%     5%     25%     5%     25%       260%     270%     \$52,234     \$54,243     20%     5%     0%     25%     5%     6%     26%     6%     26%     4%     24%     4%     24%       280%     290%     \$56,252     \$58,261     20%                                                                                                                                                                                                                                                                                                                                                                                                                                                                                                                                                                                                                                                                                                                                                                                                                                                                                                                                                                                                                                                                                                                                                                                                                                                                                                                     |                                                               |                             |          |          |     |     |       |     |    |                                                             |          |               |          |                   |                     |        |          |
| 230%     240%     \$46,207     \$48,216     20%     5%     16%     41%     21%     30%     50%     28%     48%     25%     45%     10%     30%       240%     250%     \$48,216     \$50,225     20%     5%     8%     33%     13%     20%     40%     18%     38%     15%     35%     5%     25%       250%     260%     \$50,225     \$52,234     20%     5%     0%     25%     5%     10%     30%     8%     28%     5%     25%     25%       260%     270%     \$52,234     \$54,243     20%     5%     0%     25%     5%     6%     26%     6%     26%     4%     24%     4%     24%       270%     280%     \$54,243     \$56,252     20%     5%     0%     25%     5%     6%     26%     6%     26%     4%     24%     4%     24%       280%     \$59,252     \$58,261     20%     4%     0%     26%<                                                                                                                                                                                                                                                                                                                                                                                                                                                                                                                                                                                                                                                                                                                                                                                                                                                                                                                                                                                                                                                                                                                                                                                                                                                                                                                    |                                                               |                             |          |          |     |     |       |     |    |                                                             |          |               |          |                   |                     |        |          |
| 240%     250%     \$48,216     \$50,225     20%     5%     8%     33%     13%     20%     40%     18%     38%     15%     35%     5%     25%       250%     260%     \$50,225     \$52,234     20%     5%     0%     25%     5%     10%     30%     8%     28%     5%     25%     5%     25%       260%     270%     \$52,234     \$54,243     20%     5%     0%     25%     5%     6%     26%     6%     26%     4%     24%     4%     24%       270%     280%     \$54,243     \$56,252     20%     5%     0%     25%     5%     6%     26%     6%     26%     4%     24%     4%     24%       280%     290%     \$56,252     \$58,261     20%     4%     0%     24%     4%     24%     4%     24%     4%     24%     4%     24%     4%     24%     4%     24%     4%     24%     4%     24% <t< td=""><td>220%</td><td></td><td></td><td>\$46,207</td><td></td><td></td><td></td><td></td><td></td><td></td><td></td><td></td><td></td><td></td><td></td><td></td><td></td></t<>                                                                                                                                                                                                                                                                                                                                                                                                                                                                                                                                                                                                                                                                                                                                                                                                                                                                                                                                                                                                                                                                                                                                             | 220%                                                          |                             |          | \$46,207 |     |     |       |     |    |                                                             |          |               |          |                   |                     |        |          |
| 250%     260%     \$50,225     \$52,234     20%     5%     0%     25%     5%     10%     30%     8%     28%     5%     25%     25%       260%     270%     \$52,234     \$54,243     20%     5%     0%     25%     5%     6%     26%     6%     26%     4%     24%     4%     24%       270%     280%     \$54,243     \$56,252     20%     5%     0%     25%     5%     6%     26%     6%     26%     4%     24%     4%     24%       280%     290%     \$56,252     20%     5%     0%     25%     5%     6%     26%     6%     26%     4%     24%     4%     24%       280%     290%     \$56,252     \$58,261     20%     4%     0%     24%     4%     24%     4%     24%     4%     24%     4%     24%     4%     24%     4%     24%     4%     24%     4%     24%     4%     24%     4% <td></td>                                                                                                                                                                                                                                                                                                                                                                                                                                                                                                                                                                                                                                                                                                                                                                                                                                                                                                                                                                                                                                                                                                                                                          |                                                               |                             |          |          |     |     |       |     |    |                                                             |          |               |          |                   |                     |        |          |
| 260%     270%     \$52,234     \$54,243     20%     5%     0%     25%     5%     6%     26%     6%     26%     4%     24%     4%     24%       270%     280%     \$54,243     \$56,252     20%     5%     0%     25%     5%     6%     26%     6%     26%     4%     24%     4%     24%       280%     290%     \$56,252     \$58,261     20%     4%     0%     24%     4%     24%     4%     24%     4%     24%       290%     300%     \$58,261     \$60,270     20%     4%     0%     24%     4%     24%     4%     24%     4%     24%       290%     300%     \$58,261     \$60,270     20%     4%     0%     24%     4%     24%     4%     24%     4%     24%     4%     24%     30%     310%     \$60,270     \$62,279     20%     4%     0%     24%     4%     0%     20%     0%     20%     0%                                                                                                                                                                                                                                                                                                                                                                                                                                                                                                                                                                                                                                                                                                                                                                                                                                                                                                                                                                                                                                                                                                                                                                                                                                                                                                                          |                                                               |                             |          |          |     |     |       |     |    |                                                             |          |               |          |                   |                     |        |          |
| 270%     280%     \$54,243     \$56,252     20%     5%     0%     25%     5%     6%     26%     6%     26%     4%     24%     4%     24%       280%     290%     \$56,252     \$58,261     20%     4%     0%     24%     4%     24%     4%     24%     4%     24%       290%     300%     \$58,261     \$60,270     20%     4%     0%     24%     4%     24%     4%     24%     4%     24%       300%     310%     \$60,270     \$62,279     20%     4%     0%     24%     4%     0%     20%     0%     20%     0%     20%       310%     \$60,270     \$62,279     20%     4%     0%     24%     4%     0%     20%     0%     20%     0%     20%     0%     20%     0%     20%     0%     20%     0%     20%     0%     20%     0%     20%     0%     20%     0%     20%     0%     20%     0% </td <td></td>                                                                                                                                                                                                                                                                                                                                                                                                                                                                                                                                                                                                                                                                                                                                                                                                                                                                                                                                                                                                                                                                                                                                                  |                                                               |                             |          |          |     |     |       |     |    |                                                             |          |               |          |                   |                     |        |          |
| 280%     290%     \$56,252     \$58,261     20%     4%     0%     24%     4%     24%     4%     24%     4%     24%     4%     24%     4%     24%     4%     24%     4%     24%     4%     24%     4%     24%     4%     24%     4%     24%     4%     24%     4%     24%     4%     24%     4%     24%     4%     24%     4%     24%     4%     24%     4%     24%     4%     24%     4%     24%     4%     24%     4%     24%     4%     24%     4%     24%     4%     24%     4%     24%     4%     24%     4%     24%     4%     24%     4%     24%     4%     24%     4%     24%     4%     24%     4%     24%     4%     24%     4%     24%     4%     24%     4%     24%     4%     24%     4%     24%     4%     24%     4%     24%     4%     24%     4%     24%     4%                                                                                                                                                                                                                                                                                                                                                                                                                                                                                                                                                                                                                                                                                                                                                                                                                                                                                                                                                                                                                                                                                                                                                                                                                                                                                                                                                 |                                                               |                             |          |          |     |     |       |     |    |                                                             |          |               |          |                   |                     |        |          |
| 290%     300%     \$58,261     \$60,270     20%     4%     0%     24%     4%     24%     4%     24%     4%     24%     4%     24%     4%     24%     4%     24%     4%     24%     4%     24%     4%     24%     4%     24%     4%     24%     4%     24%     4%     24%     4%     24%     4%     24%     4%     20%     0%     20%     0%     20%     0%     20%     0%     20%     0%     20%     0%     20%     0%     20%     0%     20%     0%     20%     0%     20%     0%     20%     0%     20%     0%     20%     0%     20%     0%     20%     0%     20%     0%     20%     0%     20%     0%     20%     0%     20%     0%     20%     0%     20%     0%     20%     0%     20%     0%     20%     0%     20%     0%     20%     0%     20%     0%     20%     0%                                                                                                                                                                                                                                                                                                                                                                                                                                                                                                                                                                                                                                                                                                                                                                                                                                                                                                                                                                                                                                                                                                                                                                                                                                                                                                                                                 |                                                               |                             |          |          |     |     |       |     |    |                                                             |          |               |          |                   |                     |        |          |
| 300%     310%     \$60,270     \$62,279     20%     4%     0%     24%     4%     0%     20%     0%     20%     0%     20%     0%     20%     0%     20%     0%     20%     0%     20%     0%     20%     0%     20%     0%     20%     0%     20%     0%     20%     0%     20%     0%     20%     0%     20%     0%     20%     0%     20%     0%     20%     0%     20%     0%     20%     0%     20%     0%     20%     0%     20%     0%     20%     0%     20%     0%     20%     0%     20%     0%     20%     0%     20%     0%     20%     0%     20%     0%     20%     0%     20%     0%     20%     0%     20%     0%     20%     0%     20%     0%     20%     0%     20%     0%     20%     0%     20%     0%     20%     0%     20%     0%     20%     0%     20%                                                                                                                                                                                                                                                                                                                                                                                                                                                                                                                                                                                                                                                                                                                                                                                                                                                                                                                                                                                                                                                                                                                                                                                                                                                                                                                                                 |                                                               |                             |          |          |     |     |       |     |    |                                                             |          |               |          |                   |                     |        |          |
| 310%   320%   \$62,279   \$64,288   20%   4%   0%   24%   4%   0%   20%   0%   20%   0%   20%   0%   20%   0%   20%   0%   20%   0%   20%   0%   20%   0%   20%   0%   20%   0%   20%   0%   20%   0%   20%   0%   20%   0%   20%   0%   20%   0%   20%   0%   20%   0%   20%   0%   20%   0%   20%   0%   20%   0%   20%   0%   20%   0%   20%   0%   20%   0%   20%   0%   20%   0%   20%   0%   20%   0%   20%   0%   20%   0%   20%   0%   20%   0%   20%   0%   20%   0%   20%   0%   20%   0%   20%   0%   20%   0%   20%   0%   20%   0%   20%   0%   20%   0%   20%   0%   20%   0%   20%   0%   20%   0%   20%   0%   20% <td></td>                                                                                                                                                                                                                                                                                                                                                                                                                                                                                                                                                                                                                                                                                                                                                                                                                                                                                                                                                                                                                                                                                                                                                                                                                                                                                                                    |                                                               |                             |          |          |     |     |       |     |    |                                                             |          |               |          |                   |                     |        |          |
| 320% 330% \$64,288 \$66,297 20% 4% 0% 24% 4% 0% 20% 0% 20% 0% 20% 0% 20%   330% 340% \$66,297 \$68,306 20% 0% 0% 20% 0% 0% 20% 0% 20% 0% 20%   340% 350% \$68,306 \$70,315 20% 0% 20% 0% 20% 0% 20% 0% 20%                                                                                                                                                                                                                                                                                                                                                                                                                                                                                                                                                                                                                                                                                                                                                                                                                                                                                                                                                                                                                                                                                                                                                                                                                                                                                                                                                                                                                                                                                                                                                                                                                                                                                                                                                                                                                                                                                                                      | -                                                             |                             |          |          |     |     |       |     |    |                                                             |          |               |          |                   |                     |        |          |
| 330% 340% \$66,297 \$68,306 20% 0% 0% 20% 0% 0% 20% 0% 20% 0% 20% 0% 20% 0% 20% 0% 20% 350% \$68,306 \$70,315 20% 0% 0% 20% 0% 0% 20% 0% 20% 0% 20% 0% 20%                                                                                                                                                                                                                                                                                                                                                                                                                                                                                                                                                                                                                                                                                                                                                                                                                                                                                                                                                                                                                                                                                                                                                                                                                                                                                                                                                                                                                                                                                                                                                                                                                                                                                                                                                                                                                                                                                                                                                                      | 310%                                                          | 320%                        |          |          |     | 4%  |       | 1   |    | 0%                                                          |          | 0%            |          | 0%                | 20%                 | 0%     |          |
| 340% 350% \$68,306 \$70,315 20% 0% 0% 20% 0% 0% 20% 0% 20% 0% 20% 0% 20% 0% 20%                                                                                                                                                                                                                                                                                                                                                                                                                                                                                                                                                                                                                                                                                                                                                                                                                                                                                                                                                                                                                                                                                                                                                                                                                                                                                                                                                                                                                                                                                                                                                                                                                                                                                                                                                                                                                                                                                                                                                                                                                                                 | 320%                                                          | 330%                        | \$64,288 | \$66,297 | 20% | 4%  | 0%    | 24% | 4% | 0%                                                          | 20%      | 0%            | 20%      | 0%                | 20%                 | 0%     | 20%      |
|                                                                                                                                                                                                                                                                                                                                                                                                                                                                                                                                                                                                                                                                                                                                                                                                                                                                                                                                                                                                                                                                                                                                                                                                                                                                                                                                                                                                                                                                                                                                                                                                                                                                                                                                                                                                                                                                                                                                                                                                                                                                                                                                 | 330%                                                          | 340%                        | \$66,297 | \$68,306 | 20% | 0%  | 0%    | 20% | 0% | 0%                                                          | 20%      | 0%            | 20%      | 0%                | 20%                 | 0%     | 20%      |
| 350% \$70,315 20% 0% 0% 20% 0% 0% 20% 0% 20% 0% 20% 0% 20%                                                                                                                                                                                                                                                                                                                                                                                                                                                                                                                                                                                                                                                                                                                                                                                                                                                                                                                                                                                                                                                                                                                                                                                                                                                                                                                                                                                                                                                                                                                                                                                                                                                                                                                                                                                                                                                                                                                                                                                                                                                                      | 340%                                                          | 350%                        | \$68,306 | \$70,315 | 20% | 0%  |       | 20% | 0% | 0%                                                          | 20%      | 0%            | 20%      | 0%                | 20%                 | 0%     | 20%      |
|                                                                                                                                                                                                                                                                                                                                                                                                                                                                                                                                                                                                                                                                                                                                                                                                                                                                                                                                                                                                                                                                                                                                                                                                                                                                                                                                                                                                                                                                                                                                                                                                                                                                                                                                                                                                                                                                                                                                                                                                                                                                                                                                 | 350%                                                          | 350% \$70,315 20% 0% 0% 20% |          |          |     |     |       |     | 0% | 0%                                                          | 20%      | 0%            | 20%      | 0%                | 20%                 | 0%     | 20%      |