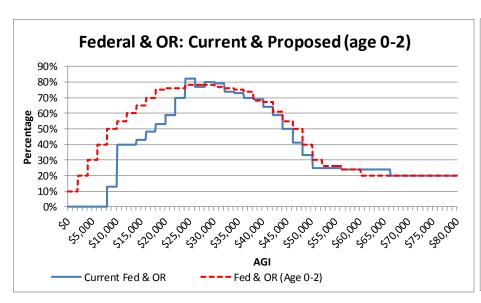

## Working Family Child and Dependent Care Tax Credit (HH Size 3) – 4/11/2015 DRAFT

| But not over:   Display   But not over:   Display   But not over:   Display   Displa    | Current Working Family and Child & Dependent Care Tax Credits |                             |          |          |     |     |       |     |    | Proposed Working Family Child and Dependent Care Tax Credit |          |               |          |                   |                     |        |          |
|---------------------------------------------------------------------------------------------------------------------------------------------------------------------------------------------------------------------------------------------------------------------------------------------------------------------------------------------------------------------------------------------------------------------------------------------------------------------------------------------------------------------------------------------------------------------------------------------------------------------------------------------------------------------------------------------------------------------------------------------------------------------------------------------------------------------------------------------------------------------------------------------------------------------------------------------------------------------------------------------------------------------------------------------------------------------------------------------------------------------------------------------------------------------------------------------------------------------------------------------------------------------------------------------------------------------------------------------------------------------------------------------------------------------------------------------------------------------------------------------------------------------------------------------------------------------------------------------------------------------------------------------------------------------------------------------------------------------------------------------------------------------------------------------------------------------------------------------------------------------------------------------------------------------------------------------------------------------------------------------------------------------------------------------------------------------------------------------------------------------------------|---------------------------------------------------------------|-----------------------------|----------|----------|-----|-----|-------|-----|----|-------------------------------------------------------------|----------|---------------|----------|-------------------|---------------------|--------|----------|
| Dec     | If F                                                          | PL is:                      |          |          |     | ·   |       |     |    |                                                             |          |               |          |                   |                     |        |          |
| Dec     |                                                               |                             | Over:    |          |     |     | WFC % |     | _  | •                                                           |          |               |          |                   | Disabled Dependents |        |          |
| 0%   10%   50   52,009   9%   0%   0%   0%   0%   0%   0%                                                                                                                                                                                                                                                                                                                                                                                                                                                                                                                                                                                                                                                                                                                                                                                                                                                                                                                                                                                                                                                                                                                                                                                                                                                                                                                                                                                                                                                                                                                                                                                                                                                                                                                                                                                                                                                                                                                                                                                                                                                                       | Over:                                                         |                             |          |          |     |     |       |     |    |                                                             |          | 3 - 5 yrs old |          | 6 - 12 yrs old or |                     |        |          |
| 10%   20%   52,009   54,018   56,027   0%   0%   0%   0%   0%   0%   0%   0                                                                                                                                                                                                                                                                                                                                                                                                                                                                                                                                                                                                                                                                                                                                                                                                                                                                                                                                                                                                                                                                                                                                                                                                                                                                                                                                                                                                                                                                                                                                                                                                                                                                                                                                                                                                                                                                                                                                                                                                                                                     |                                                               |                             |          |          |     |     |       |     |    | Oregon                                                      | Fed & OR | Oregon        | Fed & OR | Oregon            | Fed & OR            | Oregon | Fed & OR |
| 20%   30%   54,018   56,027   0%   0%   0%   0%   0%   0%   30%   30%   28%   28%   25%   25%   10%   10%   30%   40%   56,027   58,036   0%   0%   0%   0%   0%   0%   40%   40%   40%   38%   38%   38%   38%   38%   38%   38%   38%   38%   38%   38%   38%   38%   38%   38%   38%   38%   38%   38%   38%   38%   38%   38%   38%   38%   38%   38%   38%   38%   38%   38%   38%   38%   38%   38%   38%   38%   38%   38%   38%   38%   38%   38%   38%   38%   38%   38%   38%   38%   38%   38%   38%   38%   38%   38%   38%   38%   38%   38%   38%   38%   38%   38%   38%   38%   38%   38%   38%   38%   38%   38%   38%   38%   38%   38%   38%   38%   38%   38%   38%   38%   38%   38%   38%   38%   38%   38%   38%   38%   38%   38%   38%   38%   38%   38%   38%   38%   38%   38%   38%   38%   38%   38%   38%   38%   38%   38%   38%   38%   38%   38%   38%   38%   38%   38%   38%   38%   38%   38%   38%   38%   38%   38%   38%   38%   38%   38%   38%   38%   38%   38%   38%   38%   38%   38%   38%   38%   38%   38%   38%   38%   38%   38%   38%   38%   38%   38%   38%   38%   38%   38%   38%   38%   38%   38%   38%   38%   38%   38%   38%   38%   38%   38%   38%   38%   38%   38%   38%   38%   38%   38%   38%   38%   38%   38%   38%   38%   38%   38%   38%   38%   38%   38%   38%   38%   38%   38%   38%   38%   38%   38%   38%   38%   38%   38%   38%   38%   38%   38%   38%   38%   38%   38%   38%   38%   38%   38%   38%   38%   38%   38%   38%   38%   38%   38%   38%   38%   38%   38%   38%   38%   38%   38%   38%   38%   38%   38%   38%   38%   38%   38%   38%   38%   38%   38%   38%   38%   38%   38%   38%   38%   38%   38%   38%   38%   38%   38%   38%   38%   38%   38%   38%   38%   38%   38%   38%   38%   38%   38%   38%   38%   38%   38%   38%   38%   38%   38%   38%   38%   38%   38%   38%   38%   38%   38%   38%   38%   38%   38%   38%   38%   38%   38%   38%   38%   38%   38%   38%   38%   38%   38%   38%   38%   38%   38%   38%   38%   38%   38%   38%   38%   38%   38%   38%   38%   38%   38%   38%   38%   38%     |                                                               | 10%                         |          |          | 0%  |     | 0%    |     |    |                                                             | 1        | 8%            |          |                   |                     | 1      |          |
| 30%   40%   56,027   58,036   0%   0%   0%   0%   0%   0%   40%   40%   40%   38%   38%   35%   35%   20%   20%   20%   20%   50%   50%   50%   50%   50%   30%   30%   30%   50%   50%   50%   50%   30%   30%   50%   50%   30%   30%   50%   50%   30%   30%   50%   50%   30%   30%   50%   50%   30%   30%   30%   30%   30%   30%   30%   30%   30%   30%   30%   30%   30%   30%   30%   30%   30%   30%   30%   30%   30%   30%   30%   30%   30%   30%   30%   30%   30%   30%   30%   30%   30%   30%   30%   30%   30%   30%   30%   30%   30%   30%   30%   30%   30%   30%   30%   30%   30%   30%   30%   30%   30%   30%   30%   30%   30%   30%   30%   30%   30%   30%   30%   30%   30%   30%   30%   30%   30%   30%   30%   30%   30%   30%   30%   30%   30%   30%   30%   30%   30%   30%   30%   30%   30%   30%   30%   30%   30%   30%   30%   30%   30%   30%   30%   30%   30%   30%   30%   30%   30%   30%   30%   30%   30%   30%   30%   30%   30%   30%   30%   30%   30%   30%   30%   30%   30%   30%   30%   30%   30%   30%   30%   30%   30%   30%   30%   30%   30%   30%   30%   30%   30%   30%   30%   30%   30%   30%   30%   30%   30%   30%   30%   30%   30%   30%   30%   30%   30%   30%   30%   30%   30%   30%   30%   30%   30%   30%   30%   30%   30%   30%   30%   30%   30%   30%   30%   30%   30%   30%   30%   30%   30%   30%   30%   30%   30%   30%   30%   30%   30%   30%   30%   30%   30%   30%   30%   30%   30%   30%   30%   30%   30%   30%   30%   30%   30%   30%   30%   30%   30%   30%   30%   30%   30%   30%   30%   30%   30%   30%   30%   30%   30%   30%   30%   30%   30%   30%   30%   30%   30%   30%   30%   30%   30%   30%   30%   30%   30%   30%   30%   30%   30%   30%   30%   30%   30%   30%   30%   30%   30%   30%   30%   30%   30%   30%   30%   30%   30%   30%   30%   30%   30%   30%   30%   30%   30%   30%   30%   30%   30%   30%   30%   30%   30%   30%   30%   30%   30%   30%   30%   30%   30%   30%   30%   30%   30%   30%   30%   30%   30%   30%   30%   30%   30%   30%   30%   30%   30%   30%   30%   30%     |                                                               |                             |          |          |     |     |       |     |    |                                                             |          |               |          |                   |                     |        |          |
| 40%   50%   58,036   510,045   0%   0%   13%   13%   13%   50%   50%   50%   48%   45%   45%   45%   30%   30%   50%   60%   60%   510,045   512,054   514,063   0%   0%   40%   40%   40%   40%   60%   60%   55%   55%   55%   55%   35%   35%   35%   60%   60%   50%   35%   35%   50%   35%   35%   60%   60%   60%   50%   55%   55%   55%   40%   40%   40%   40%   40%   40%   40%   40%   60%   60%   60%   60%   60%   60%   60%   60%   60%   60%   60%   60%   45%   45%   45%   45%   45%   45%   45%   45%   45%   45%   45%   45%   45%   45%   45%   45%   45%   45%   45%   45%   45%   45%   45%   45%   45%   45%   45%   45%   45%   45%   45%   45%   45%   45%   45%   45%   45%   45%   45%   45%   45%   45%   45%   45%   45%   45%   45%   45%   45%   45%   45%   45%   45%   45%   45%   45%   45%   45%   45%   45%   45%   45%   45%   45%   45%   45%   45%   45%   45%   45%   45%   45%   45%   45%   45%   45%   45%   45%   45%   45%   45%   45%   45%   45%   45%   45%   45%   45%   45%   45%   45%   45%   45%   45%   45%   45%   45%   45%   45%   45%   45%   45%   45%   45%   45%   45%   45%   45%   45%   45%   45%   45%   45%   45%   45%   45%   45%   45%   45%   45%   45%   45%   45%   45%   45%   45%   45%   45%   45%   45%   45%   45%   45%   45%   45%   45%   45%   45%   45%   45%   45%   45%   45%   45%   45%   45%   45%   45%   45%   45%   45%   45%   45%   45%   45%   45%   45%   45%   45%   45%   45%   45%   45%   45%   45%   45%   45%   45%   45%   45%   45%   45%   45%   45%   45%   45%   45%   45%   45%   45%   45%   45%   45%   45%   45%   45%   45%   45%   45%   45%   45%   45%   45%   45%   45%   45%   45%   45%   45%   45%   45%   45%   45%   45%   45%   45%   45%   45%   45%   45%   45%   45%   45%   45%   45%   45%   45%   45%   45%   45%   45%   45%   45%   45%   45%   45%   45%   45%   45%   45%   45%   45%   45%   45%   45%   45%   45%   45%   45%   45%   45%   45%   45%   45%   45%   45%   45%   45%   45%   45%   45%   45%   45%   45%   45%   45%   45%   45%   45%   45%   45%   45%   45%   45%   4    | 20%                                                           | 30%                         |          | \$6,027  | 0%  |     |       |     |    |                                                             |          |               | 28%      | 25%               |                     |        |          |
| S0%   60%   510,045   512,054   0%   0%   40%   40%   40%   40%   40%   60%   60%   55%   53%   53%   53%   50%   50%   35%   35%   35%   60%   70%   512,054   514,063   516,072   0%   3%   40%   40%   48%   48%   66%   65%   65%   65%   65%   65%   65%   65%   65%   65%   65%   65%   65%   65%   65%   65%   65%   65%   65%   65%   65%   65%   65%   65%   65%   65%   65%   65%   65%   65%   65%   65%   65%   65%   65%   65%   65%   65%   65%   65%   65%   65%   65%   65%   65%   65%   65%   65%   65%   65%   65%   65%   65%   65%   65%   65%   65%   65%   65%   65%   65%   65%   65%   65%   65%   65%   65%   65%   65%   65%   65%   65%   65%   65%   65%   65%   65%   65%   65%   65%   65%   65%   65%   65%   65%   65%   65%   65%   65%   65%   65%   65%   65%   65%   65%   65%   65%   65%   65%   65%   65%   65%   65%   65%   65%   65%   65%   65%   65%   65%   65%   65%   65%   65%   65%   65%   65%   65%   65%   65%   65%   65%   65%   65%   65%   65%   65%   65%   65%   65%   65%   65%   65%   65%   65%   65%   65%   65%   65%   65%   65%   65%   65%   65%   65%   65%   65%   65%   65%   65%   65%   65%   65%   65%   65%   65%   65%   65%   65%   65%   65%   65%   65%   65%   65%   65%   65%   65%   65%   65%   65%   65%   65%   65%   65%   65%   65%   65%   65%   65%   65%   65%   65%   65%   65%   65%   65%   65%   65%   65%   65%   65%   65%   65%   65%   65%   65%   65%   65%   65%   65%   65%   65%   65%   65%   65%   65%   65%   65%   65%   65%   65%   65%   65%   65%   65%   65%   65%   65%   65%   65%   65%   65%   65%   65%   65%   65%   65%   65%   65%   65%   65%   65%   65%   65%   65%   65%   65%   65%   65%   65%   65%   65%   65%   65%   65%   65%   65%   65%   65%   65%   65%   65%   65%   65%   65%   65%   65%   65%   65%   65%   65%   65%   65%   65%   65%   65%   65%   65%   65%   65%   65%   65%   65%   65%   65%   65%   65%   65%   65%   65%   65%   65%   65%   65%   65%   65%   65%   65%   65%   65%   65%   65%   65%   65%   65%   65%   65%   65%   65%   65%   65%   65%   65%   65%       |                                                               |                             |          | \$8,036  |     |     |       |     |    |                                                             |          |               |          |                   |                     |        |          |
| 60% 70% 512,054 514,063 0% 0% 40% 40% 40% 40% 50% 56% 55% 55% 40% 40% 40% 50% 514,063 \$16,072 \$18,081 0% 8% 40% 48% 48% 70% 70% 66% 68% 65% 65% 65% 50% 50% 50% 90% 100% 110% 520,090 0% 13% 40% 53% 53% 53% 53% 53% 75% 75% 73% 73% 70% 70% 55% 55% 50% 100% 110% 520,090 \$22,099 1% 118% 40% 59% 58% 58% 75% 75% 73% 73% 73% 73% 70% 70% 55% 55% 100% 110% 120% 522,099 \$24,108 6% 24% 40% 70% 66% 65% 65% 65% 65% 65% 56% 100% 120% 130% 120% 130% 120% 120% 120% 120% 120% 120% 120% 12                                                                                                                                                                                                                                                                                                                                                                                                                                                                                                                                                                                                                                                                                                                                                                                                                                                                                                                                                                                                                                                                                                                                                                                                                                                                                                                                                                                                                                                                                                                                                                                                                                 |                                                               |                             |          |          |     |     |       |     |    |                                                             |          |               |          |                   |                     |        |          |
| 70%     80%     \$14,063     \$16,072     \$0%     3%     40%     43%     43%     65%     65%     63%     63%     60%     60%     45%     45%       80%     90%     \$100%     \$18,081     \$20,090     0%     13%     40%     \$5%     53%     75%     75%     73%     70%     70%     55%     55%     55%     50%       100%     \$20,090     \$22,099     \$18%     40%     59%     58%     75%     75%     73%     74%     70%     70%     55%     55%     55%     55%     100%     \$22,099     \$24,108     6%     24%     40%     70%     68%     73%     74%     70%     77%     55%     55%     55%     55%     100%     \$22,099     \$24,108     68     24%     40%     70%     68%     63%     76%     67%     73%     74%     65%     53%     73%     45%     55%     55%     55%     100%     100%     20%     70%                                                                                                                                                                                                                                                                                                                                                                                                                                                                                                                                                                                                                                                                                                                                                                                                                                                                                                                                                                                                                                                                                                                                                                                                                                                                                               | -                                                             |                             |          |          |     |     |       |     |    |                                                             |          |               |          |                   |                     |        |          |
| 80%     99%     \$16,072     \$18,081     0%     8%     40%     48%     48%     70%     70%     68%     68%     65%     50%     50%       90%     100%     \$10,000     \$22,099     1%     18%     40%     53%     53%     75%     75%     73%     70%     70%     55%     55%       100%     \$10,000     \$22,099     1%     18%     40%     70%     64%     75%     75%     76%     73%     70%     71%     55%     55%       110%     \$20,090     \$24,108     66%     24%     40%     70%     64%     70%     76%     68%     74%     65%     71%     50%     55%     58%     130%     \$24,108     \$26,117     \$28,126     19%     18%     40%     77%     58%     59%     78%     57%     76%     54%     73%     39%     58%       130%     140%     \$28,126     \$33,135     \$25%     15%     40%     57%     76                                                                                                                                                                                                                                                                                                                                                                                                                                                                                                                                                                                                                                                                                                                                                                                                                                                                                                                                                                                                                                                                                                                                                                                                                                                                                                 | -                                                             |                             |          |          |     |     |       |     |    |                                                             |          |               |          |                   | 1                   |        |          |
| 99%     100%     \$18,081     \$20,090     0%     13%     40%     \$3%     \$5%     75%     73%     73%     70%     55%     \$55%     \$55%       110%     \$120%     \$22,099     \$24,108     6%     24%     40%     70%     64%     70%     76%     68%     74%     70%     75%     55%       120%     \$120%     \$22,099     \$24,108     6%     24%     40%     70%     64%     70%     76%     68%     74%     65%     71%     55%     56%       120%     \$130%     \$24,108     \$26,117     33%     29%     40%     77%     58%     59%     78%     57%     76%     60%     73%     45%     58%       140%     \$10%     \$28,126     \$30,135     \$30,135     25%     15%     40%     88%     55%     53%     78%     51%     76%     48%     73%     33%     58%       150%     160%     \$30,135     \$32,144     27%                                                                                                                                                                                                                                                                                                                                                                                                                                                                                                                                                                                                                                                                                                                                                                                                                                                                                                                                                                                                                                                                                                                                                                                                                                                                                             |                                                               |                             |          |          |     |     |       |     |    |                                                             |          |               |          |                   |                     |        |          |
| 100%   110%   520,090   522,099   1%   18%   40%   59%   58%   75%   76%   73%   74%   70%   71%   55%   56%   110%   120%   522,099   524,108   6%   24%   40%   70%   64%   70%   76%   68%   74%   65%   71%   50%   56%   120%   130%   524,108   526,117   13%   29%   40%   82%   659%   65%   78%   63%   76%   60%   73%   45%   58%   130%   140%   526,117   528,126   19%   18%   40%   77%   58%   59%   78%   57%   76%   54%   73%   33%   58%   140%   150%   528,126   530,135   25%   15%   40%   80%   55%   53%   78%   57%   76%   54%   73%   33%   58%   150%   160%   530,335   532,144   27%   12%   40%   79%   52%   50%   77%   48%   75%   45%   72%   30%   57%   160%   170%   332,144   27%   40%   79%   52%   50%   77%   48%   73%   45%   72%   30%   57%   160%   170%   532,144   534,153   26%   8%   40%   74%   48%   50%   76%   48%   73%   45%   71%   30%   56%   170%   180%   534,153   536,162   25%   8%   40%   73%   48%   50%   75%   48%   73%   45%   70%   30%   55%   190%   200%   538,171   540,180   23%   6%   40%   69%   46%   50%   74%   48%   73%   45%   69%   30%   55%   190%   200%   544,198   542,189   241,98   241,98   241,98   241,98   241,98   241,98   248, 50%   30%   35%   55%   33%   53%   30%   50%   15%   33%   53%   56%   220%   542,189   544,198   248   50%   55%   33%   53%   33%   53%   55%   25%   45%   10%   30%   20%   20%   556,225   552,234   20%   55%   0%   24%   50%   30%   35%   55%   25%   48%   24%   44%   24%   44%   24%   44%   24%   44%   24%   44%   24%   44%   24%   44%   24%   44%   24%   44%   24%   44%   24%   44%   24%   44%   24%   44%   24%   44%   24%   44%   24%   44%   24%   44%   24%   44%   24%   44%   24%   44%   24%   44%   24%   44%   24%   44%   24%   44%   24%   44%   24%   44%   24%   44%   24%   44%   24%   44%   24%   44%   24%   44%   24%   24%   44%   24%   44%   24%   44%   24%   44%   24%   24%   44%   24%   44%   24%   24%   44%   24%   24%   44%   24%   24%   44%   24%   24%   24%   24%   24%   24%   24%   24%   24%   24%   24%   24%   24%   2    |                                                               |                             |          |          |     |     |       |     |    |                                                             |          |               |          |                   |                     |        |          |
| 110%   120%   522,099   \$24,108   6%   24%   40%   70%   64%   70%   76%   68%   74%   65%   71%   50%   56%   120%   130%   524,108   \$526,117   \$13%   229%   40%   40%   82%   69%   65%   78%   63%   76%   66%   73%   45%   58%   58%   140%   170%   528,116   19%   18%   40%   77%   58%   58%   59%   78%   57%   76%   54%   73%   39%   58%   59%   150%   528,126   530,135   25%   15%   40%   40%   77%   58%   59%   78%   51%   76%   48%   73%   33%   58%   150%   160%   530,135   532,144   27%   12%   40%   77%   58%   59%   77%   48%   75%   45%   72%   30%   57%   170%   332,144   334,153   26%   88%   40%   74%   48%   50%   75%   48%   73%   45%   72%   30%   55%   180%   190%   536,162   538,171   24%   66%   40%   40%   770%   46%   50%   75%   48%   72%   45%   69%   30%   55%   180%   200%   540,180   542,189   22%   69%   36%   64%   42%   45%   67%   43%   65%   40%   63%   225%   48%   220%   220%   544,198   542,189   22%   69%   36%   64%   42%   45%   65%   48%   55%   23%   48%   55%   23%   48%   220%   230%   544,198   542,189   22%   69%   36%   64%   42%   45%   65%   40%   65%   40%   65%   40%   65%   40%   65%   40%   65%   40%   65%   40%   65%   40%   65%   40%   65%   40%   65%   40%   65%   40%   65%   40%   65%   40%   65%   40%   65%   40%   65%   40%   65%   40%   65%   40%   65%   40%   65%   40%   65%   40%   65%   40%   65%   40%   65%   40%   65%   40%   65%   40%   65%   40%   65%   40%   65%   40%   65%   40%   65%   40%   65%   40%   65%   40%   65%   40%   65%   40%   65%   40%   65%   40%   65%   40%   65%   40%   65%   40%   65%   40%   65%   40%   65%   40%   65%   40%   65%   40%   65%   40%   65%   40%   65%   40%   65%   40%   65%   40%   65%   40%   65%   40%   65%   40%   65%   40%   65%   40%   65%   40%   65%   40%   65%   40%   65%   40%   65%   40%   65%   40%   65%   40%   65%   40%   65%   40%   65%   40%   65%   40%   65%   40%   65%   40%   65%   40%   65%   40%   65%   40%   65%   40%   65%   40%   65%   65%   65%   65%   65%   65%   65%   65%   65%   65 |                                                               |                             |          |          |     |     |       |     |    |                                                             |          |               |          |                   |                     |        | -        |
| 120%     130%     \$24,108     \$26,117     13%     29%     40%     82%     69%     65%     78%     63%     76%     60%     73%     45%     58%       130%     140%     \$26,117     \$28,126     \$30,135     \$25%     15%     40%     77%     58%     59%     78%     57%     76%     54%     73%     33%     58%       150%     150%     \$28,126     \$30,135     \$25%     15%     40%     79%     \$25%     50%     77%     48%     75%     45%     72%     30%     57%       150%     \$100%     \$30,135     \$32,144     27%     12%     40%     79%     \$26%     50%     77%     48%     75%     45%     72%     30%     57%       160%     \$100%     \$34,153     \$36,162     25%     8%     40%     70%     46%     50%     75%     48%     73%     45%     70%     30%     55%       180%     \$34,153     \$36,162                                                                                                                                                                                                                                                                                                                                                                                                                                                                                                                                                                                                                                                                                                                                                                                                                                                                                                                                                                                                                                                                                                                                                                                                                                                                                            | 100%                                                          | 110%                        |          | \$22,099 | 1%  | 18% | 40%   | 59% |    |                                                             |          | 73%           | 74%      |                   | 71%                 | 55%    |          |
| 130%     140%     \$26,117     \$28,126     19%     18%     40%     77%     58%     59%     78%     57%     76%     54%     73%     39%     58%       140%     150%     \$28,126     \$30,135     25%     15%     40%     80%     55%     53%     78%     51%     76%     48%     73%     33%     58%       160%     150%     \$30,135     \$32,144     27%     112%     40%     79%     52%     50%     77%     48%     75%     45%     72%     30%     57%       160%     170%     \$32,144     \$34,153     26%     8%     40%     74%     48%     50%     76%     48%     73%     45%     71%     30%     55%       170%     180%     \$34,153     \$36,162     25%     8%     40%     73%     48%     50%     75%     48%     73%     45%     70%     30%     55%       180%     190%     \$36,162     \$33,171                                                                                                                                                                                                                                                                                                                                                                                                                                                                                                                                                                                                                                                                                                                                                                                                                                                                                                                                                                                                                                                                                                                                                                                                                                                                                                            |                                                               |                             |          |          |     |     |       |     |    |                                                             |          |               |          |                   |                     |        |          |
| 140%     150%     \$28,126     \$30,135     25%     15%     40%     80%     55%     53%     78%     51%     76%     48%     73%     33%     58%       150%     160%     \$30,135     \$32,144     27%     12%     40%     79%     52%     50%     77%     48%     75%     45%     72%     30%     57%       160%     170%     32,144     \$34,153     \$36,162     25%     8%     40%     73%     48%     50%     76%     48%     77%     45%     71%     30%     56%       170%     180%     \$34,153     \$36,162     25%     8%     40%     70%     46%     50%     75%     48%     73%     45%     70%     30%     55%       180%     190%     \$36,162     \$38,171     \$40     6%     40%     69%     46%     45%     68%     43%     66%     40%     63%     24%     50%     74%     48%     65%     40%     69% <td></td>                                                                                                                                                                                                                                                                                                                                                                                                                                                                                                                                                                                                                                                                                                                                                                                                                                                                                                                                                                                                                                                                                                                              |                                                               |                             |          |          |     |     |       |     |    |                                                             |          |               |          |                   |                     |        |          |
| 150%     160%     \$30,135     \$32,144     27%     12%     40%     79%     52%     50%     77%     48%     75%     45%     72%     30%     57%       160%     170%     \$32,144     \$34,153     26%     8%     40%     73%     48%     50%     76%     48%     73%     45%     70%     30%     56%       180%     190%     \$36,162     25%     8%     40%     70%     46%     50%     75%     48%     73%     45%     70%     30%     55%       180%     190%     \$36,162     \$38,171     24%     6%     40%     69%     46%     45%     68%     43%     66%     30%     54%       190%     200%     \$38,171     \$40,180     23%     6%     40%     69%     46%     45%     68%     43%     66%     40%     69%     48%       200%     \$210%     \$42,189     \$44,198     21%     6%     32%     59%     38% <td></td>                                                                                                                                                                                                                                                                                                                                                                                                                                                                                                                                                                                                                                                                                                                                                                                                                                                                                                                                                                                                                                                                                                                                 |                                                               |                             |          |          |     |     |       |     |    |                                                             |          |               |          |                   |                     |        |          |
| 160%     170%     \$32,144     \$34,153     26%     8%     40%     74%     48%     50%     76%     48%     74%     45%     71%     30%     56%       170%     180%     \$34,153     336,162     25%     8%     40%     73%     48%     50%     75%     48%     73%     45%     70%     30%     55%       180%     190%     \$36,162     \$38,171     24%     6%     40%     70%     46%     50%     74%     48%     72%     45%     69%     30%     54%       190%     200%     \$38,171     \$40,180     \$42,189     22%     6%     36%     64%     42%     45%     67%     43%     65%     40%     62%     25%     47%       210%     \$20,189     \$44,198     21%     6%     32%     59%     38%     40%     61%     38%     59%     35%     56%     20%     41%       220%     230%     \$44,198     \$46,207     2                                                                                                                                                                                                                                                                                                                                                                                                                                                                                                                                                                                                                                                                                                                                                                                                                                                                                                                                                                                                                                                                                                                                                                                                                                                                                                       | 140%                                                          | 150%                        |          | \$30,135 |     | 15% | 40%   |     |    |                                                             |          | 51%           |          | 48%               |                     |        | 58%      |
| 170%     180%     \$34,153     \$36,162     25%     8%     40%     73%     48%     50%     75%     48%     73%     45%     70%     30%     55%       180%     190%     \$36,162     \$38,171     24%     6%     40%     70%     46%     50%     74%     48%     72%     45%     69%     30%     54%       190%     200%     \$38,171     \$40,180     23%     6%     40%     69%     46%     45%     68%     43%     66%     40%     63%     25%     48%       200%     210%     \$40,180     \$42,189     22%     6%     36%     64%     42%     45%     67%     43%     66%     30%     25%     47%       210%     220%     \$42,189     \$44,198     21%     60%     32%     59%     38%     40%     61%     38%     59%     35%     56%     20%     41%       220%     230%     \$44,218     \$50,225     20%     5%<                                                                                                                                                                                                                                                                                                                                                                                                                                                                                                                                                                                                                                                                                                                                                                                                                                                                                                                                                                                                                                                                                                                                                                                                                                                                                                       |                                                               |                             |          |          |     |     |       |     |    |                                                             |          |               |          |                   |                     |        |          |
| 180%     190%     \$36,162     \$38,171     24%     6%     40%     70%     46%     50%     74%     48%     72%     45%     69%     30%     54%       190%     200%     \$38,171     \$40,180     23%     6%     40%     69%     45%     68%     43%     66%     40%     63%     25%     48%       200%     210%     \$40,180     \$42,189     22%     6%     36%     64%     42%     45%     67%     43%     65%     40%     62%     25%     47%       210%     220%     \$42,189     21%     6%     32%     59%     38%     40%     61%     38%     59%     35%     56%     20%     41%       220%     230%     \$44,198     \$44,198     24%     50%     30%     35%     55%     33%     53%     50%     30%     50%     30%     50%     28%     48%     25%     45%     10%     30%     50%     28%     48%                                                                                                                                                                                                                                                                                                                                                                                                                                                                                                                                                                                                                                                                                                                                                                                                                                                                                                                                                                                                                                                                                                                                                                                                                                                                                                                  | 160%                                                          |                             |          |          |     |     |       |     |    |                                                             |          |               |          |                   |                     | 1      |          |
| 190%     200%     \$38,171     \$40,180     23%     6%     40%     69%     46%     45%     68%     43%     66%     40%     63%     25%     48%       200%     210%     \$40,180     \$42,189     22%     6%     36%     64%     42%     45%     67%     43%     65%     40%     62%     25%     47%       210%     220%     \$42,189     \$44,198     21%     6%     32%     59%     38%     40%     61%     38%     59%     35%     56%     20%     41%       220%     \$44,198     \$46,207     20%     6%     24%     50%     30%     35%     55%     33%     53%     30%     50%     15%     33%     25%     45%     10%     30%     50%     28%     48%     25%     45%     10%     30%     50%     28%     48%     25%     45%     10%     30%     50%     25%     25%     50%     25%     5%     0%     2                                                                                                                                                                                                                                                                                                                                                                                                                                                                                                                                                                                                                                                                                                                                                                                                                                                                                                                                                                                                                                                                                                                                                                                                                                                                                                                |                                                               |                             |          |          |     |     |       |     |    |                                                             |          |               |          |                   |                     |        |          |
| 200%     210%     \$40,180     \$42,189     22%     6%     36%     64%     42%     45%     67%     43%     65%     40%     62%     25%     47%       210%     220%     \$42,189     \$44,198     21%     6%     32%     59%     38%     40%     61%     38%     59%     35%     56%     20%     41%       220%     230%     \$44,198     \$46,207     20%     6%     24%     50%     30%     35%     55%     33%     53%     30%     50%     15%     35%       230%     240%     \$46,207     \$48,216     20%     5%     16%     41%     21%     30%     50%     28%     48%     25%     45%     10%     30%     20%     40%     18%     38%     15%     35%     5%     25%     25%     25%     25%     25%     25%     25%     25%     25%     25%     25%     25%     25%     25%     50,223     20%     5%     <                                                                                                                                                                                                                                                                                                                                                                                                                                                                                                                                                                                                                                                                                                                                                                                                                                                                                                                                                                                                                                                                                                                                                                                                                                                                                                            |                                                               |                             | \$36,162 | \$38,171 |     |     |       |     |    |                                                             |          |               |          | 45%               |                     |        |          |
| 210%     220%     \$42,189     \$44,198     21%     6%     32%     59%     38%     40%     61%     38%     59%     35%     56%     20%     41%       220%     230%     \$44,198     \$46,207     20%     6%     24%     50%     30%     35%     55%     33%     53%     30%     50%     15%     35%       230%     240%     \$46,207     \$48,216     20%     5%     16%     41%     21%     30%     50%     28%     48%     25%     45%     10%     30%       240%     250%     \$48,216     \$50,225     20%     5%     8%     33%     13%     20%     40%     18%     38%     15%     35%     5%     25%     25%     25%     25%     25%     25%     5%     25%     25%     25%     25%     25%     25%     5%     25%     5%     25%     5%     25%     5%     26%     6%     26%     6%     26%     4%                                                                                                                                                                                                                                                                                                                                                                                                                                                                                                                                                                                                                                                                                                                                                                                                                                                                                                                                                                                                                                                                                                                                                                                                                                                                                                                     |                                                               |                             | . ,      | . ,      |     |     |       |     |    |                                                             |          |               |          |                   |                     |        |          |
| 220%     230%     \$44,198     \$46,207     20%     6%     24%     50%     30%     35%     55%     33%     53%     30%     50%     15%     35%       230%     240%     \$46,207     \$48,216     20%     5%     16%     41%     21%     30%     50%     28%     48%     25%     45%     10%     30%       240%     250%     \$48,216     \$50,225     20%     5%     8%     33%     13%     20%     40%     18%     38%     15%     35%     5%     25%       250%     260%     \$50,225     \$52,234     20%     5%     0%     25%     5%     10%     30%     8%     28%     5%     25%     5%     25%       260%     270%     \$52,234     \$54,243     20%     5%     0%     25%     5%     6%     26%     6%     26%     4%     24%     4%     24%       280%     290%     \$56,252     \$58,261     20%                                                                                                                                                                                                                                                                                                                                                                                                                                                                                                                                                                                                                                                                                                                                                                                                                                                                                                                                                                                                                                                                                                                                                                                                                                                                                                                     |                                                               |                             |          |          |     |     |       |     |    |                                                             |          |               |          |                   |                     |        |          |
| 230%     240%     \$46,207     \$48,216     20%     5%     16%     41%     21%     30%     50%     28%     48%     25%     45%     10%     30%       240%     250%     \$48,216     \$50,225     20%     5%     8%     33%     13%     20%     40%     18%     38%     15%     35%     5%     25%       250%     260%     \$50,225     \$52,234     20%     5%     0%     25%     5%     10%     30%     8%     28%     5%     25%     25%       260%     270%     \$52,234     \$54,243     20%     5%     0%     25%     5%     6%     26%     6%     26%     4%     24%     4%     24%       270%     280%     \$54,243     \$56,252     20%     5%     0%     25%     5%     6%     26%     6%     26%     4%     24%     4%     24%       280%     \$59,252     \$58,261     20%     4%     0%     26%<                                                                                                                                                                                                                                                                                                                                                                                                                                                                                                                                                                                                                                                                                                                                                                                                                                                                                                                                                                                                                                                                                                                                                                                                                                                                                                                    |                                                               |                             |          |          |     |     |       |     |    |                                                             |          |               |          |                   |                     |        |          |
| 240%     250%     \$48,216     \$50,225     20%     5%     8%     33%     13%     20%     40%     18%     38%     15%     35%     5%     25%       250%     260%     \$50,225     \$52,234     20%     5%     0%     25%     5%     10%     30%     8%     28%     5%     25%     5%     25%       260%     270%     \$52,234     \$54,243     20%     5%     0%     25%     5%     6%     26%     6%     26%     4%     24%     4%     24%       270%     280%     \$54,243     \$56,252     20%     5%     0%     25%     5%     6%     26%     6%     26%     4%     24%     4%     24%       280%     290%     \$56,252     \$58,261     20%     4%     0%     24%     4%     24%     4%     24%     4%     24%     4%     24%     4%     24%     4%     24%     4%     24%     4%     24% <t< td=""><td>220%</td><td></td><td></td><td>\$46,207</td><td></td><td></td><td></td><td></td><td></td><td></td><td></td><td></td><td></td><td></td><td></td><td></td><td></td></t<>                                                                                                                                                                                                                                                                                                                                                                                                                                                                                                                                                                                                                                                                                                                                                                                                                                                                                                                                                                                                                                                                                                                                             | 220%                                                          |                             |          | \$46,207 |     |     |       |     |    |                                                             |          |               |          |                   |                     |        |          |
| 250%     260%     \$50,225     \$52,234     20%     5%     0%     25%     5%     10%     30%     8%     28%     5%     25%     25%       260%     270%     \$52,234     \$54,243     20%     5%     0%     25%     5%     6%     26%     6%     26%     4%     24%     4%     24%       270%     280%     \$54,243     \$56,252     20%     5%     0%     25%     5%     6%     26%     6%     26%     4%     24%     4%     24%       280%     290%     \$56,252     20%     5%     0%     25%     5%     6%     26%     6%     26%     4%     24%     4%     24%       280%     290%     \$56,252     \$58,261     20%     4%     0%     24%     4%     24%     4%     24%     4%     24%     4%     24%     4%     24%     4%     24%     4%     24%     4%     24%     4%     24%     4% <td></td>                                                                                                                                                                                                                                                                                                                                                                                                                                                                                                                                                                                                                                                                                                                                                                                                                                                                                                                                                                                                                                                                                                                                                          |                                                               |                             |          |          |     |     |       |     |    |                                                             |          |               |          |                   |                     |        |          |
| 260%     270%     \$52,234     \$54,243     20%     5%     0%     25%     5%     6%     26%     6%     26%     4%     24%     4%     24%       270%     280%     \$54,243     \$56,252     20%     5%     0%     25%     5%     6%     26%     6%     26%     4%     24%     4%     24%       280%     290%     \$56,252     \$58,261     20%     4%     0%     24%     4%     24%     4%     24%     4%     24%       290%     300%     \$58,261     \$60,270     20%     4%     0%     24%     4%     24%     4%     24%     4%     24%       290%     300%     \$58,261     \$60,270     20%     4%     0%     24%     4%     24%     4%     24%     4%     24%     4%     24%     30%     310%     \$60,270     \$62,279     20%     4%     0%     24%     4%     0%     20%     0%     20%     0%                                                                                                                                                                                                                                                                                                                                                                                                                                                                                                                                                                                                                                                                                                                                                                                                                                                                                                                                                                                                                                                                                                                                                                                                                                                                                                                          |                                                               |                             |          |          |     |     |       |     |    |                                                             |          |               |          |                   |                     |        |          |
| 270%     280%     \$54,243     \$56,252     20%     5%     0%     25%     5%     6%     26%     6%     26%     4%     24%     4%     24%       280%     290%     \$56,252     \$58,261     20%     4%     0%     24%     4%     24%     4%     24%     4%     24%       290%     300%     \$58,261     \$60,270     20%     4%     0%     24%     4%     24%     4%     24%     4%     24%       300%     310%     \$60,270     \$62,279     20%     4%     0%     24%     4%     0%     20%     0%     20%     0%     20%       310%     \$60,270     \$62,279     20%     4%     0%     24%     4%     0%     20%     0%     20%     0%     20%     0%     20%     0%     20%     0%     20%     0%     20%     0%     20%     0%     20%     0%     20%     0%     20%     0%     20%     0% </td <td></td>                                                                                                                                                                                                                                                                                                                                                                                                                                                                                                                                                                                                                                                                                                                                                                                                                                                                                                                                                                                                                                                                                                                                                  |                                                               |                             |          |          |     |     |       |     |    |                                                             |          |               |          |                   |                     |        |          |
| 280%     290%     \$56,252     \$58,261     20%     4%     0%     24%     4%     24%     4%     24%     4%     24%     4%     24%     4%     24%     4%     24%     4%     24%     4%     24%     4%     24%     4%     24%     4%     24%     4%     24%     4%     24%     4%     24%     4%     24%     4%     24%     4%     24%     4%     24%     4%     24%     4%     24%     4%     24%     4%     24%     4%     24%     4%     24%     4%     24%     4%     24%     4%     24%     4%     24%     4%     24%     4%     24%     4%     24%     4%     24%     4%     24%     4%     24%     4%     24%     4%     24%     4%     24%     4%     24%     4%     24%     4%     24%     4%     24%     4%     24%     4%     24%     4%     24%     4%     24%     4%                                                                                                                                                                                                                                                                                                                                                                                                                                                                                                                                                                                                                                                                                                                                                                                                                                                                                                                                                                                                                                                                                                                                                                                                                                                                                                                                                 |                                                               |                             |          |          |     |     |       |     |    |                                                             |          |               |          |                   |                     |        |          |
| 290%     300%     \$58,261     \$60,270     20%     4%     0%     24%     4%     24%     4%     24%     4%     24%     4%     24%     4%     24%     4%     24%     4%     24%     4%     24%     4%     24%     4%     24%     4%     24%     4%     24%     4%     24%     4%     24%     4%     24%     4%     20%     0%     20%     0%     20%     0%     20%     0%     20%     0%     20%     0%     20%     0%     20%     0%     20%     0%     20%     0%     20%     0%     20%     0%     20%     0%     20%     0%     20%     0%     20%     0%     20%     0%     20%     0%     20%     0%     20%     0%     20%     0%     20%     0%     20%     0%     20%     0%     20%     0%     20%     0%     20%     0%     20%     0%     20%     0%     20%     0%                                                                                                                                                                                                                                                                                                                                                                                                                                                                                                                                                                                                                                                                                                                                                                                                                                                                                                                                                                                                                                                                                                                                                                                                                                                                                                                                                 |                                                               |                             |          |          |     |     |       |     |    |                                                             |          |               |          |                   |                     |        |          |
| 300%     310%     \$60,270     \$62,279     20%     4%     0%     24%     4%     0%     20%     0%     20%     0%     20%     0%     20%     0%     20%     0%     20%     0%     20%     0%     20%     0%     20%     0%     20%     0%     20%     0%     20%     0%     20%     0%     20%     0%     20%     0%     20%     0%     20%     0%     20%     0%     20%     0%     20%     0%     20%     0%     20%     0%     20%     0%     20%     0%     20%     0%     20%     0%     20%     0%     20%     0%     20%     0%     20%     0%     20%     0%     20%     0%     20%     0%     20%     0%     20%     0%     20%     0%     20%     0%     20%     0%     20%     0%     20%     0%     20%     0%     20%     0%     20%     0%     20%     0%     20%                                                                                                                                                                                                                                                                                                                                                                                                                                                                                                                                                                                                                                                                                                                                                                                                                                                                                                                                                                                                                                                                                                                                                                                                                                                                                                                                                 |                                                               |                             |          |          |     |     |       |     |    |                                                             |          |               |          |                   |                     |        |          |
| 310%   320%   \$62,279   \$64,288   20%   4%   0%   24%   4%   0%   20%   0%   20%   0%   20%   0%   20%   0%   20%   0%   20%   0%   20%   0%   20%   0%   20%   0%   20%   0%   20%   0%   20%   0%   20%   0%   20%   0%   20%   0%   20%   0%   20%   0%   20%   0%   20%   0%   20%   0%   20%   0%   20%   0%   20%   0%   20%   0%   20%   0%   20%   0%   20%   0%   20%   0%   20%   0%   20%   0%   20%   0%   20%   0%   20%   0%   20%   0%   20%   0%   20%   0%   20%   0%   20%   0%   20%   0%   20%   0%   20%   0%   20%   0%   20%   0%   20%   0%   20%   0%   20%   0%   20%   0%   20%   0%   20%   0%   20% <td></td>                                                                                                                                                                                                                                                                                                                                                                                                                                                                                                                                                                                                                                                                                                                                                                                                                                                                                                                                                                                                                                                                                                                                                                                                                                                                                                                    |                                                               |                             |          |          |     |     |       |     |    |                                                             |          |               |          |                   |                     |        |          |
| 320% 330% \$64,288 \$66,297 20% 4% 0% 24% 4% 0% 20% 0% 20% 0% 20% 0% 20%   330% 340% \$66,297 \$68,306 20% 0% 0% 20% 0% 0% 20% 0% 20% 0% 20%   340% 350% \$68,306 \$70,315 20% 0% 20% 0% 20% 0% 20% 0% 20%                                                                                                                                                                                                                                                                                                                                                                                                                                                                                                                                                                                                                                                                                                                                                                                                                                                                                                                                                                                                                                                                                                                                                                                                                                                                                                                                                                                                                                                                                                                                                                                                                                                                                                                                                                                                                                                                                                                      | -                                                             |                             |          |          |     |     |       |     |    |                                                             |          |               |          |                   |                     |        |          |
| 330% 340% \$66,297 \$68,306 20% 0% 0% 20% 0% 0% 20% 0% 20% 0% 20% 0% 20% 0% 20% 0% 20% 350% \$68,306 \$70,315 20% 0% 0% 20% 0% 0% 20% 0% 20% 0% 20% 0% 20%                                                                                                                                                                                                                                                                                                                                                                                                                                                                                                                                                                                                                                                                                                                                                                                                                                                                                                                                                                                                                                                                                                                                                                                                                                                                                                                                                                                                                                                                                                                                                                                                                                                                                                                                                                                                                                                                                                                                                                      | 310%                                                          | 320%                        |          |          |     | 4%  |       | 1   |    | 0%                                                          |          | 0%            |          | 0%                | 20%                 | 0%     |          |
| 340% 350% \$68,306 \$70,315 20% 0% 0% 20% 0% 0% 20% 0% 20% 0% 20% 0% 20% 0% 20%                                                                                                                                                                                                                                                                                                                                                                                                                                                                                                                                                                                                                                                                                                                                                                                                                                                                                                                                                                                                                                                                                                                                                                                                                                                                                                                                                                                                                                                                                                                                                                                                                                                                                                                                                                                                                                                                                                                                                                                                                                                 | 320%                                                          | 330%                        | \$64,288 | \$66,297 | 20% | 4%  | 0%    | 24% | 4% | 0%                                                          | 20%      | 0%            | 20%      | 0%                | 20%                 | 0%     | 20%      |
|                                                                                                                                                                                                                                                                                                                                                                                                                                                                                                                                                                                                                                                                                                                                                                                                                                                                                                                                                                                                                                                                                                                                                                                                                                                                                                                                                                                                                                                                                                                                                                                                                                                                                                                                                                                                                                                                                                                                                                                                                                                                                                                                 | 330%                                                          | 340%                        | \$66,297 | \$68,306 | 20% | 0%  | 0%    | 20% | 0% | 0%                                                          | 20%      | 0%            | 20%      | 0%                | 20%                 | 0%     | 20%      |
| 350% \$70,315 20% 0% 0% 20% 0% 0% 20% 0% 20% 0% 20% 0% 20%                                                                                                                                                                                                                                                                                                                                                                                                                                                                                                                                                                                                                                                                                                                                                                                                                                                                                                                                                                                                                                                                                                                                                                                                                                                                                                                                                                                                                                                                                                                                                                                                                                                                                                                                                                                                                                                                                                                                                                                                                                                                      | 340%                                                          | 350%                        | \$68,306 | \$70,315 | 20% | 0%  |       | 20% | 0% | 0%                                                          | 20%      | 0%            | 20%      | 0%                | 20%                 | 0%     | 20%      |
|                                                                                                                                                                                                                                                                                                                                                                                                                                                                                                                                                                                                                                                                                                                                                                                                                                                                                                                                                                                                                                                                                                                                                                                                                                                                                                                                                                                                                                                                                                                                                                                                                                                                                                                                                                                                                                                                                                                                                                                                                                                                                                                                 | 350%                                                          | 350% \$70,315 20% 0% 0% 20% |          |          |     |     |       |     | 0% | 0%                                                          | 20%      | 0%            | 20%      | 0%                | 20%                 | 0%     | 20%      |