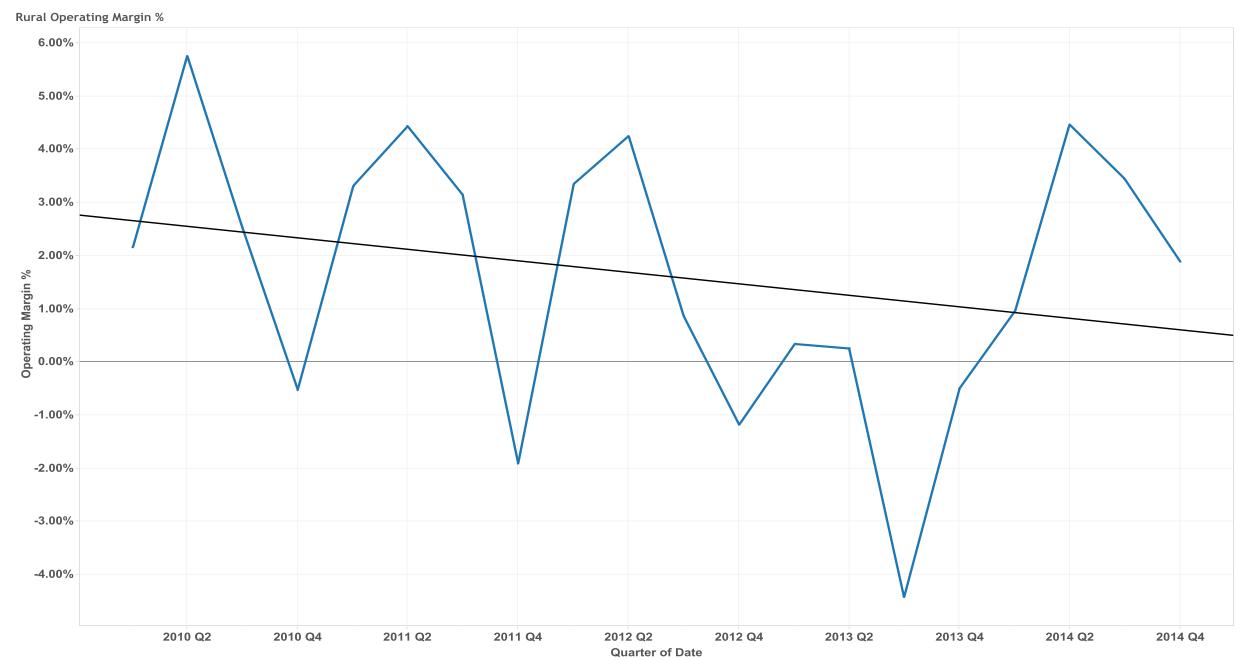

## All Rural Aggregate Operating Margin CY 2010 - 2014

The trend of Operating Margin % for Date Quarter. The data is filtered on Region, which has multiple members selected.