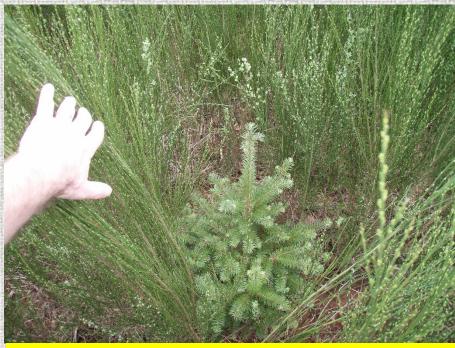

# FORESTRY PESTICIDE

# REGULATION

Oregon Department of Forestry Private Forests Agriculture and Natural Resources Committee March 26, 2015

## **Forestry Pesticide Regulation**

### **Background**





#### Conifer seedling surrounded by Scotch Broom – no herbicides applied

#### Conifer seedlings surrounded by Scotch Broom – herbicides applied

2

# Forestry Pesticide Regulation Roles and Responsibilities



### Forestry Pesticide Regulation Roles and Responsibilities

# U.S. EPA

## ODA

OR-OSHA

DEQ

ODF

OHA

### Forestry Pesticide Regulation Forest Practices Act - Rules

### 2010-2011

1995-1997

Rules Reviewed & Revised Rules & Principles Reviewed

1970's 1<sup>st</sup> Pesticide Rules

ODF

5

### Forestry Pesticide Regulation Forest Practices Act - Rules

- Notifying the Department in advance
- Chemical Spills, Mixing and Staging
- Protect Waters of the State
- Protect Streamside plants and other natural resources



**ODF** 

6

## **Forestry Pesticide Regulation**

ODF&W

O