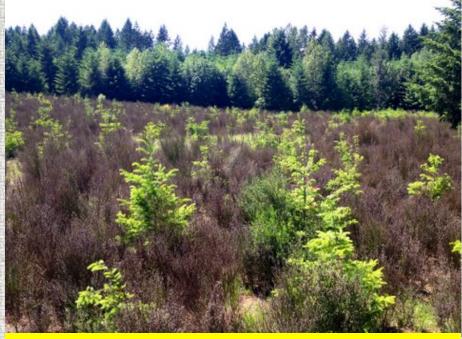

# FORESTRY PESTICIDE

# REGULATION

Oregon Department of Forestry Private Forests Agriculture and Natural Resources Committee March 26, 2015

## **Forestry Pesticide Regulation**

### **Background**





#### Conifer seedling surrounded by Scotch Broom – no herbicides applied

#### Conifer seedlings surrounded by Scotch Broom – herbicides applied

2

# Forestry Pesticide Regulation Roles and Responsibilities



### Forestry Pesticide Regulation Roles and Responsibilities

# U.S. EPA

## ODA

OR-OSHA

DEQ

ODF

OHA

### Forestry Pesticide Regulation Forest Practices Act - Rules

### 2010-2011

1995-1997

Rules Reviewed & Revised Rules & Principles Reviewed

1970's 1<sup>st</sup> Pesticide Rules

ODF

5

### Forestry Pesticide Regulation Forest Practices Act - Rules

- Notifying the Department in advance
- Chemical Spills, Mixing and Staging
- Protect Waters of the State
- Protect Streamside plants and other natural resources



**ODF** 

6

## **Forestry Pesticide Regulation**

ODF&W

OSU