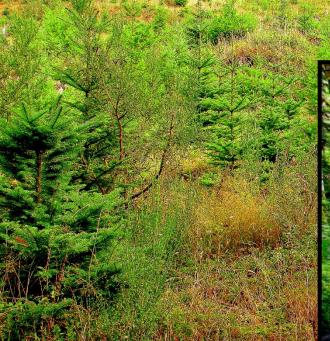

#### Conifer seedling surrounded by Scotch Broom – no herbicides applied

#### Conifer seedlings surrounded by Scotch Broom – herbicides applied

2