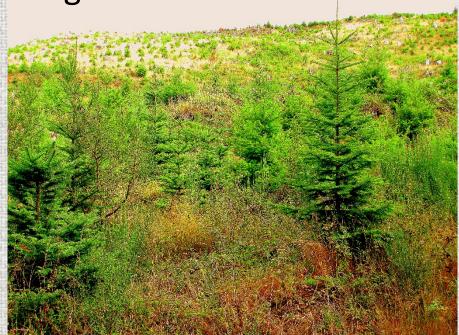

### **Background - Herbicides**

Invasive weeds and brush can prevent new forests from growing and increase susceptibility to damage and death.