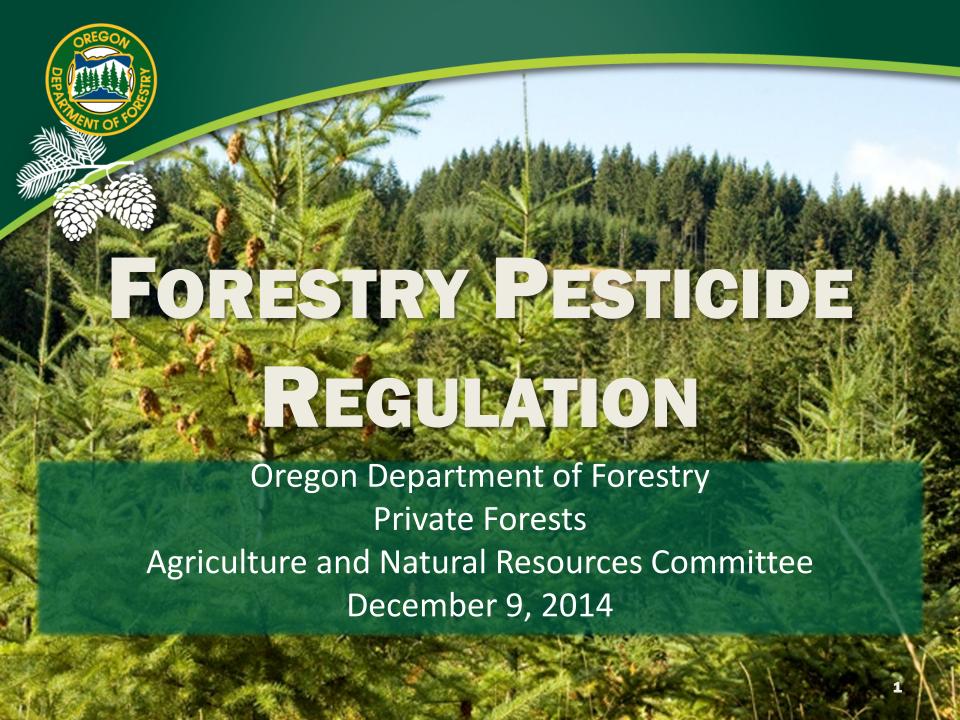

### **Background - Herbicides**

Invasive weeds and brush can prevent new forests from growing and increase susceptibility to damage and death.