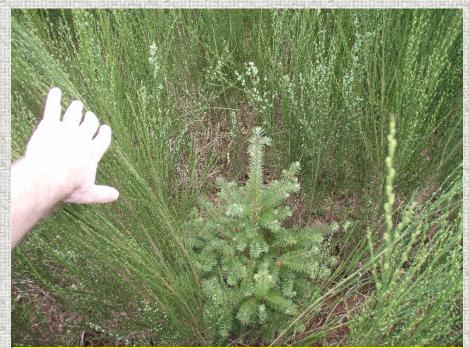

### **Background – Application Examples**

Conifer seedling surrounded by Scotch Broom – no herbicides applied

Conifer seedlings surrounded by Scotch Broom – herbicides applied