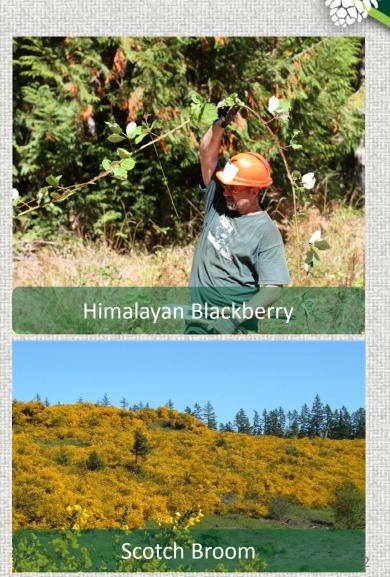

### **Background – Application Examples**

Conifer seedling surrounded by Scotch Broom – no herbicides applied

Conifer seedlings surrounded by Scotch Broom – herbicides applied