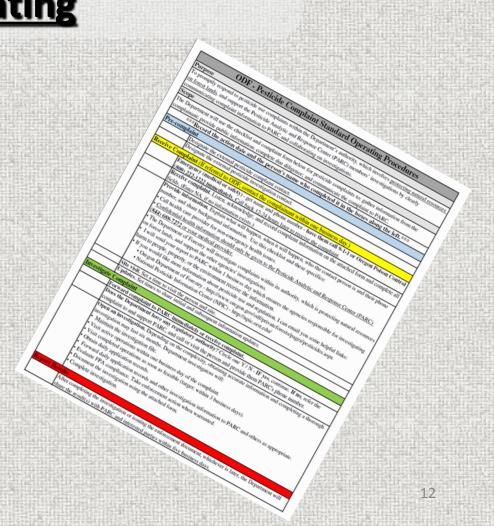

# Forestry Pesticide Regulation Enforcement

# Forestry Pesticide Regulation Enforcement – Collaborating

- Prompt Responses
- ContinuousImprovement
- Revised Standard
   Operating Procedures