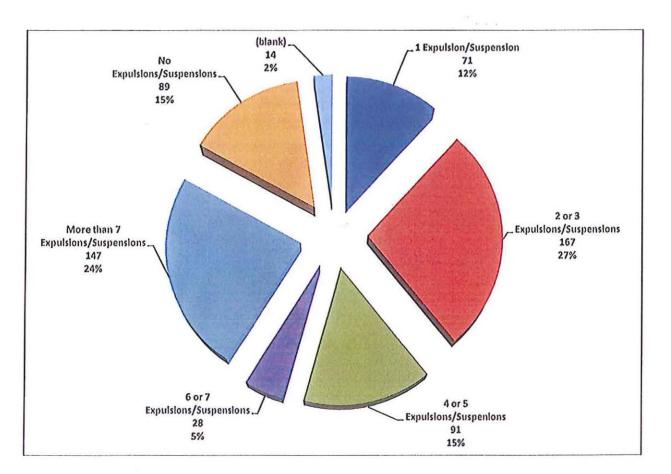

| and the second | ALL YOUTH                                             |       | S. S. |
|----------------|-------------------------------------------------------|-------|-------|
| History        | y of Expulsions and Suspensions Since the First Grade | Total | %     |
| 0              | 1 Expulsion/Suspension                                | 71    | 12%   |
| 0              | 2 or 3 Expulsions/Suspensions                         | 167   | 28%   |
| 0              | 4 or 5 Expulsions/Suspensions                         | 91    | 15%   |
| 0              | 6 or 7 Expulsions/Suspensions                         | 28    | 5%    |
| 0              | More than 7 Expulsions/Suspensions                    | 147   | 24%   |
| 0              | No Expulsions/Suspensions                             | 89    | 15%   |
| 0              | (blank)                                               | 14    | 2%    |
| Grand          | Total                                                 | 607   | 100%  |