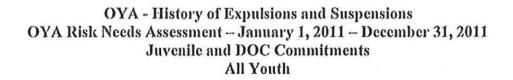

| and the second | ALL YOUTH                                             |       | S. S. |
|----------------|-------------------------------------------------------|-------|-------|
| History        | y of Expulsions and Suspensions Since the First Grade | Total | %     |
| 0              | 1 Expulsion/Suspension                                | 71    | 12%   |
| 0              | 2 or 3 Expulsions/Suspensions                         | 167   | 28%   |
| 0              | 4 or 5 Expulsions/Suspensions                         | 91    | 15%   |
| 0              | 6 or 7 Expulsions/Suspensions                         | 28    | 5%    |
| 0              | More than 7 Expulsions/Suspensions                    | 147   | 24%   |
| 0              | No Expulsions/Suspensions                             | 89    | 15%   |
| 0              | (blank)                                               | 14    | 2%    |
| Grand          | Total                                                 | 607   | 100%  |