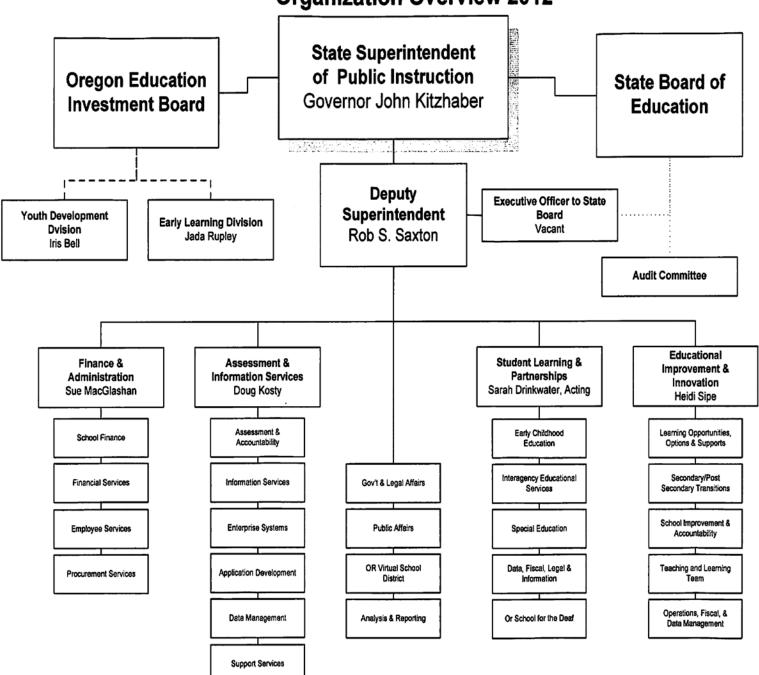

On July 1, 2012, pursuant to SB 552, the Governor became Superintendent of Public Instruction upon departure of the previous incumbent. The Governor appointed a deputy superintendent later that month. The attached 2012 organizational chart reflects that change. It also reflects organizational changes brought about by other legislation (e.g., SB 909 [2011]. which established the Oregon Education Investment Board and the Chief Education Officer, who was initially appointed in May 2012).

# OREGON DEPARTMENT OF EDUCATION Organization Overview 2012