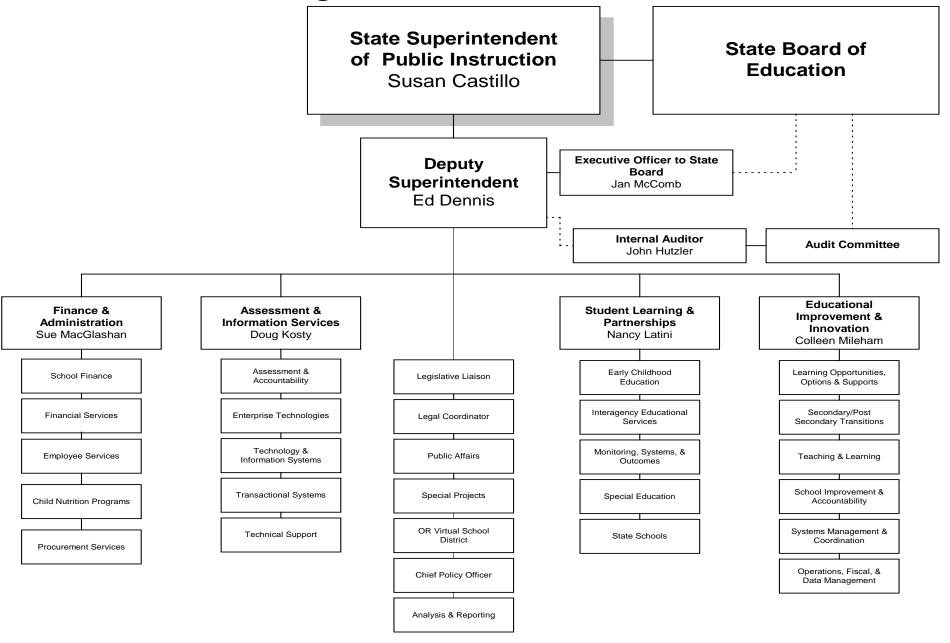

**RESPONSE**: Attached are organizational charts from prior years.

The organizational structure shown in the 2007-09 chart remained unchanged for 2009-11 and the first year of the 2011-13 biennium (*i.e.*, 2011-12).

### **Organization Overview 2007-09**