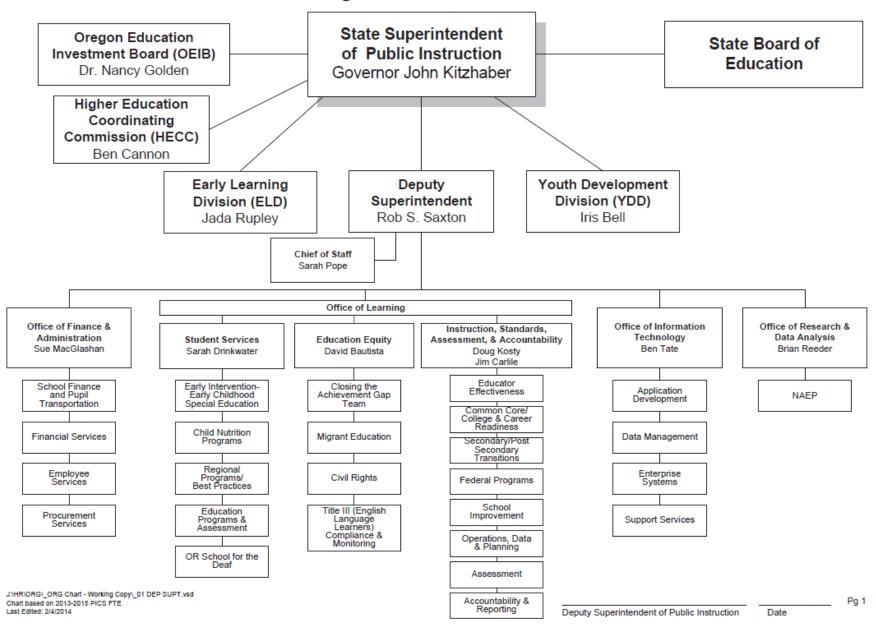

| 0                          | 0                                   | 0                | 2                                          | 0                               | 7                                             |
| 2014-15        | 6                                                 | 0                          | 1                                   | N/A              | 0                                          | 0                               | 7                                             |

No former OSB students currently are enrolled at the Washington State School for the Blind.

### **Organization Overview 2007-09**



# OREGON DEPARTMENT OF EDUCATION Organization Overview 2012



## OREGON DEPARTMENT OF EDUCATION Organization Overview 2014



### **Organization Overview 2015**