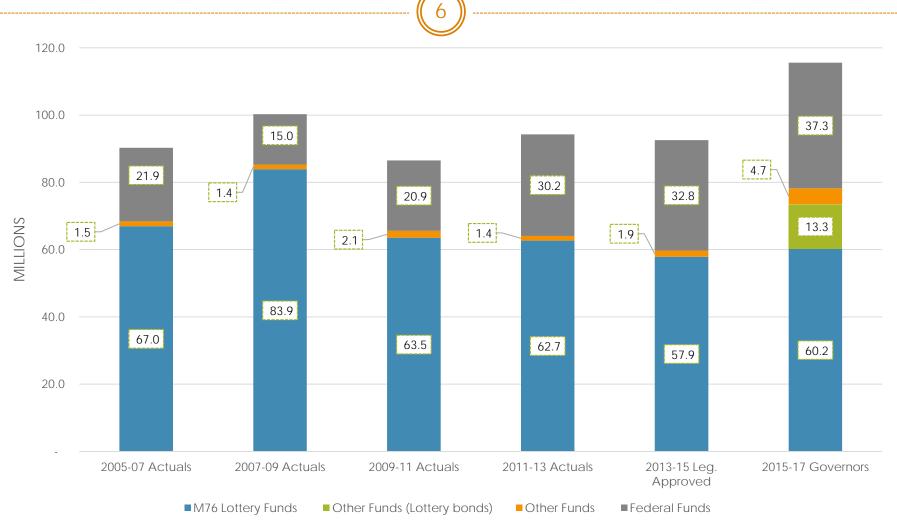

2015 - 2017

# GOVERNOR'S BUDGET

Watershed Enhancement Board



### **Watershed Enhancement Board**

Expenditure History + 2015-17 Governor's Budget





### **Watershed Enhancement Board**

2015 - 17 Governor's Budget







- Operations
- Payments to State Agencies
- Payment to Other Entities

### 7

## **Watershed Enhancement Board**

Revenue History







### **Watershed Enhancement Board**

2015-17 Governor's Budget/Revisions





## Appropriation/budget bill revisions

- Anticipate the need to add approximately \$2.6 million in Federal Funds to cover recently awarded grants
- Need to add Other Funds limitation to support staffing in Federal Forests Collaborative
- Will be proposing to add an additional \$2.0 million in Other Funds limitation for bonds under Working Farms and Forests
- Shift in funding for staff from Other Funds to Lottery Fund