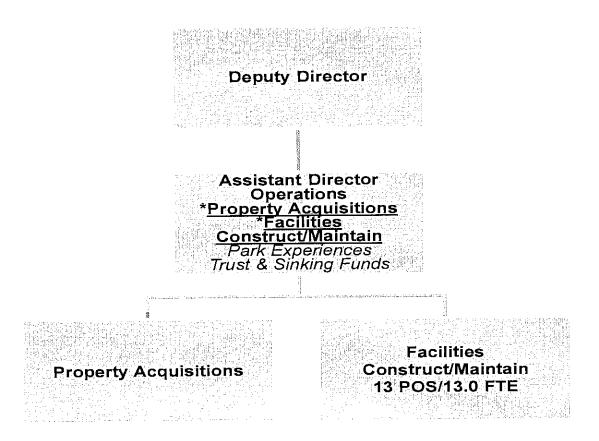

|                                  |                              |                               |
| Federal Funds                  | 676,563         | 2,208,544                     | 2,210,424                      | 2,04 <b>7</b> ,540               | 2,047,540                    |                               |
| Total Federal Funds            | \$676,563       | \$2,208,544                   | \$2,210,424                    | \$2,047,540                      | \$2,047,540                  |                               |

| Agency Request   |
|------------------|
| 2015-17 Biennium |

\_ Governor's Budget

Park Development

**Program Description** 

# Oregon Parks and Recreation Department Park Development 2013-15



# Oregon Parks and Recreation Department Park Development 2015-17



#### **Executive Summary**

The Park Development program looks forward, preparing the Oregon state park system for sustainable operations and growth in the face of changing societal needs, increasing expenses, and decreasing state resources. The program defines success through:

- Strategic, thoughtful park acquisitions.
- Exploiting improvements in design and engineering technologies to improve efficiency.
- Enhancement and major maintenance of parks and park facilities.

The program positions the state for a long-term commitment to both the Healthy Environment and Jobs Outcome Areas through the lands and facilities that it acquires, improves, and maintains. The working capital necessary to build and maintain the park system comes predominantly from constitutionally-dedicated Lottery Fu