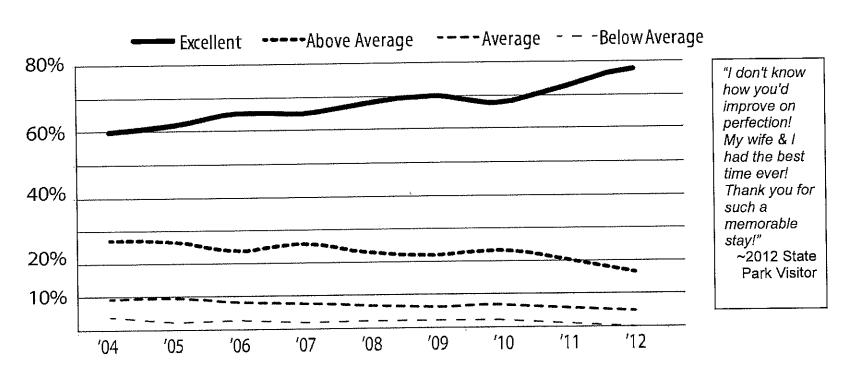

d coordinating with mass transit and recreation authorities in metropolitan areas, they will also become more useful and attractive to bicyclists, hikers, and other people who use alternative modes of transportation as a regular part of their everyday lives.

### **Program Performance**

The Oregon state park system is among the most popular in the nation. To maintain a quality experience for each visitor, the number of visitors-per-acre is kept at or just below a target number, but both total visitors and visitors-per-acre are near the top for the nation:

# Oregon's State Parks as of June 2013



\*4th highest in nation

\*\*2nd highest in nation

Overall the quality of Oregon's outdoor recreation services remains very high, and is increasing:

# State Park Visitor Overall Satisfaction



**Enabling Legislation/Program Authorization** 

ORS 390.111 Creation of department; jurisdiction and authority. (1) The State Parks and Recreation Department is created ... the department has complete jurisdiction and authority over all state parks, waysides and scenic, historic or state recreation areas, recreational grounds or places acquired by the state for scenic, historic, natural, cultural or recreational purposes except as otherwise provided by law.

ORS 390.121 Powers of commission. In carrying out its responsibilities, the State Parks and Recreation Commission may ... manage, operate and maintain facilities and areas, including but not limited to roads, trails, campgrounds, picnic areas, boat ramps and nature study areas ...

ORS 390.180 Standards for recreational planning and