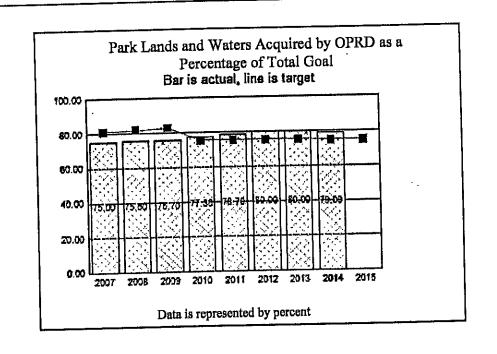

------------------------------|
| Goal Acquire properties that built upon the diversity and purely per 1 000 Oregonians. Centennial Horiz                   |                                                                                                                                |
| 0                                                                                                                         | Oregon Benchmark #91; State Park Acreage: Acres of state-owned parks per 1,000 Oregonians. Centennial Horizon, Principles 1-3. |
| Data Source Agency data from real estate transactions and capacity needs identified in agency Investment Strategy Report. |                                                                                                                                |





Pursue acquisitions that build upon the diversity and strength of the agency's current system. Such acquisitions should provide progress toward relieving overcrowded recreation lands and accommodate new kinds of recreation opportunities demanded by citizens.

# 2. ABOUT THE TARGETS

Targets for this measure indicate the desire of moving towards a total goal of approximately 35 acres per 1,000 population.

#### 3. HOW WE ARE DOING

FY 2014 results indicate that the agency was at 79% of the total goal, and above the target of 75%.

#### 4. HOW WE COMPARE

According to a FY 2013 survey conducted by the National Association of State Parks Directors (NASPD), Oregon ranked 30th in the nation in state park acreage per 1,000 population. Oregon had 28 acres per 1,000 population, while the nationa