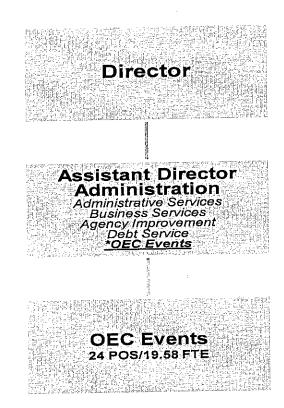

|                               |
| Total Federal Funds               | \$6,423,474     | \$7,306,476                           | \$7,343,599                    | \$7,350,687                      | \$7,350,687                  |                               |

|      | _Agency  | Request |
|------|----------|---------|
| 2045 | 47 Diann | íum     |

Governor's Budget

Legislatively Adopted
Detail of LF, OF, and FF Revenues - BPR012

|  | • |  |  |  |
|--|---|--|--|--|
|  |   |  |  |  |
|  |   |  |  |  |
|  |   |  |  |  |
|  |   |  |  |  |
|  |   |  |  |  |
|  |   |  |  |  |
|  |   |  |  |  |
|  |   |  |  |  |
|  |   |  |  |  |

### **Oregon Exposition Center**

#### **Program Description**

# Oregon Parks and Recreation Department Oregon Exposition Center 2013-15



#### **Executive Summary**

The State Fair and Oregon State Fair and Exposition Center program provides Oregon with its annual state fair, and a venue for year-round exposition events such as meetings, concerts, trade shows, agricultural events and other exhibitions. It is funded by Other Funds (self-generated revenue from events), state General Fund and constitutionally-dedicated Lottery Funds.

#### **Program Description**

The Oregon State Fair and Exposition Center is a 185-acre property in Salem, Oregon that is an Entertainment Center, a meeting place, a home to historic buildings, a place with over 100 years of history and both a symbol of and a tribute to Oregon's proud history in a multitude of industries. The Oregon Legislature transferred the management and fiscal obligations o