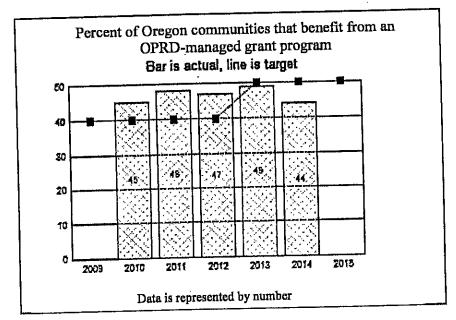

|            |
| Data Source                                                                                                        |         | The denominator is the number of counties (36) and incorporated cities (242) in Oregon (total of 278). The numerator is an unduplicated count of those "communities" that received funding through an OPRD-managed grant program over a 2-year period. |            |
| Owner Roger Roper, Assistant Director, Heritage and Community Programs, 503-986-0677.                              |         |                                                                                                                                                                                                                                                        |            |



#### 1. OUR STRATEGY

Increase the number of Oregon communities served through Department -managed grant programs while ensuring meaningful results.

#### 2. ABOUT THE TARGETS

Targets were calculated using grant program data. A target level of 50% of communities during a 2-year period was chosen.

## 3. HOW WE ARE DOING

FY 2014 results include an unduplicated count of the number of communities that were awarded Department grants for FY 2013 and FY 2014. Results show that 44% of Oregon communities (122 of 278) have benefited from an OPRD-managed grant program over this time period.

#### 4. HOW WE COMPARE

The Department is unaware of relevant public standards related to this performance measure.

## 5. FACTORS AFFECTING RESULTS

Availability of grant funding, grant program requirements