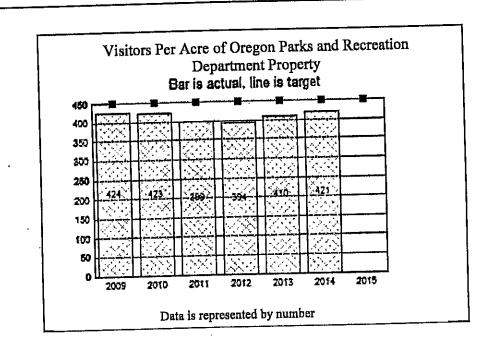

|                                                                                          |



Continue providing well-maintained Department properties and high quality visitor services, while assessing opportunities for acquiring more acreage.

# 2. ABOUT THE TARGETS

Performance on this measure should be considered in conjunction with trends in total visitation. Good performance would equate with visitation remaining high or increasing, but the ratio remaining constant or decreasing. A lower ratio represents a better visitor experience, overall. A low or declining ratio could indicate decreased attendance or increased land protection. A high or increasing ratio is indicative of either increased attendance or no change in acres of land protected or both. In the latter, the visitor experience would likely be in decline. The target is based on historical data and is considered a ce