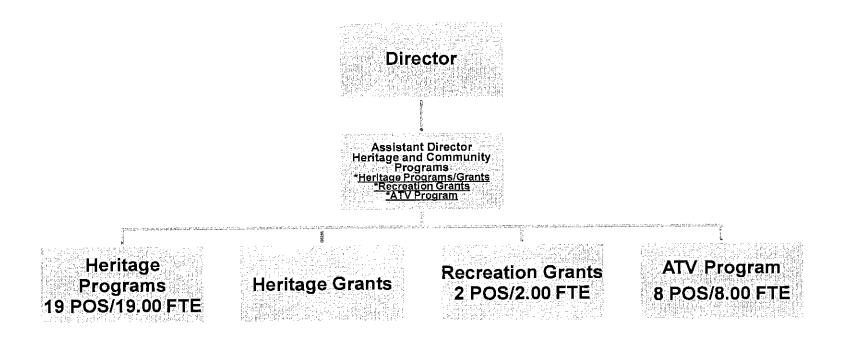

|
| Federal Funds                  | 1,345,663       | 2,304,344                     | 2,304,344                      | 1,679,158                        |                              |                               |
| Total Federal Funds            | \$1,345,663     | \$2,304,344                   | \$2,304,344                    | \$1,679,158                      | \$1,679,158                  |                               |

Agency Request 2015-17 Biennium \_ Governor's Budget

Legislatively Adopted
Detail of LF, OF, and FF Revenues - BPR012

## **Community Support and Grants**

#### **Program Description**

# Oregon Parks and Recreation Department <u>Community Support and Grants</u> 2013-15



# Oregon Parks and Recreation Department <u>Community Support and Grants</u> 2015-17



#### **Executive Summary**

The Community Support and Grants program serves Oregon property owners, local governments and organizations, and land managers by assisting them to navigate state and federal laws related to historical and archaeological resources, and by providing matching grants to fund citizen needs. This program is funded with constitutionally-dedicated Lottery Funds, Federal Funds, and Other Funds (such as Oregon ATV funds).

#### **Program Description**

Services in the Community Support and Grants program are grouped into four main areas. The first two—recreation grants and heritage grants—support communities and other service providers to provide a range of competitive grants and federal pass-through dollars. Local communities meet criteria, then use the money to direc