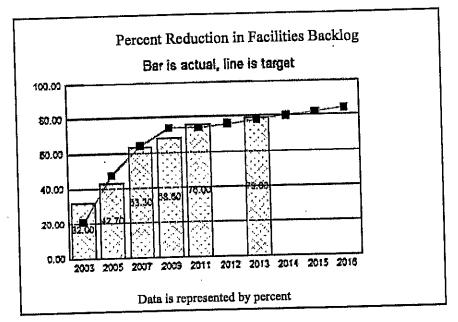

asset management system.                                       |                          |  |
| Owner                                                                                                                                                                                                                       |        | Scott Nebeker, Interim Operations Manager, 503-986-0756                                |                          |  |
| <del></del>                                                                                                                                                                                                                 |        |                                                                                        |                          |  |



Through reduction of backlogged facility repairs, the Department can ensure a high-quality experience for visitors at the state parks. The Department strategy is to reduce the maintenance backlog by \$5-7 million each biennium based on available funding, while continuing to address current deferred maintenance

issues that arise each biennium.

# 2. ABOUT THE TARGETS

Reduction targets are set biennially. The Department has been on target for backlog reduction. The FY 2013 actual figure of 79% was 1% above the target of 78%. Facilities maintenance backlog is reprioritized on an ongoing basis and takes into account new deferred maintenance projects.

## 3. HOW WE ARE DOING

FY 2013 data shows that progress continues to be made in reducing the maintenance backlog. Efforts are continuing to