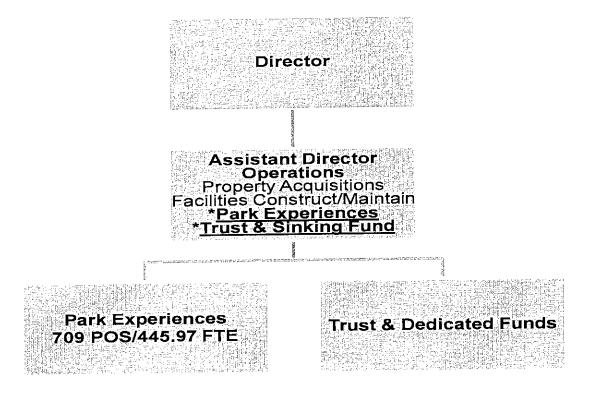

|                                                      | -                                                     |                                                       |                              | 25                                                |  |  |  |
| Total Nonlimited Other Funds                                                             | \$4,624,178                                |                                                      |                                                       |                                                       |                              | <del>, , , , , , , , , , , , , , , , , , , </del> |  |  |  |

**Direct Services** 

**Program Description** 

# Oregon Parks and Recreation Department <u>Direct Services</u> 2013-15



# Oregon Parks and Recreation Department <u>Direct Services</u> 2015-17



#### **Executive Summary**

The Oregon state park system, one of the most popular in the nation, delivers consistent, high quality direct services to more than 40 million park visitors each year. It symbolizes Oregon's commitment to a Healthy Environment and provides critical access to nature and the outdoors for the people of the state. The 92 year-old system is a national leader in protecting natural and cultural resources, creating memorable outdoor recreation experiences, and helping generate environmentally-based local economic activity. The working capital necessary to operate the park system comes primarily from user-fee-generated Other Funds and constitutionally-dedicated Lottery Funds.

### **Program Desc