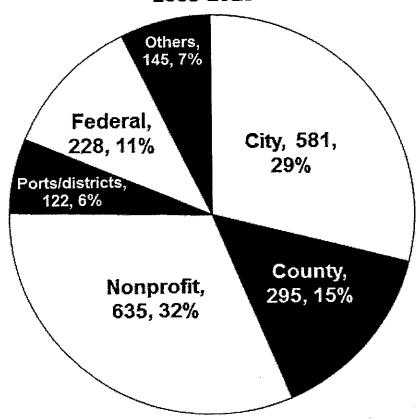

o can assist in finding solutions by interpreting the law. Second, the heritage program helps extend the usable life of historic buildings and downtown districts. The first, best way to reduce resource consumption and prevent urban sprawl is to use existing buildings which have not only stood the test of time but are located where infrastructure already exists. This program directly fulfills the Jobs and Innovation outcome by:

Supporting regional solutions and align local, regional, and state economic development priorities.

**Program Performance** 

Community Support staff work constantly to assist local communities, and that includes encouraging them to apply for grant opportunities and service programs that may be new to them.

## **Recreation and Heritage Grants Awarded** 2003-2013



**Enabling Legislation/Program Authorization** 

Under authority of the Federal Historic Preservation Act of 1966 [16 U.S.C. 470 et seq.] and federal rule [36 CFR Parts 60 and 61], Oregon cooperates with the federal government on a program that encompasses survey, planning, registration activities, grants-in-aid, tax benefits, and federal project review. Oregon also has a parallel program through ORS 358 and ORS 390, and the Community Support program implements a wide range of statutes related to its heritage program:

ORS 97.774 (Oregon Commission on Historic Cemeteries)

ORS 358.475 (Special Assessment of Historic Property)

ORS 358.570 (Oregon Heritage Commission)

ORS 358.622 (State Advisory Committee on Historic Preservation)

ORS 358.612 (Authorities of State Historic Preservation