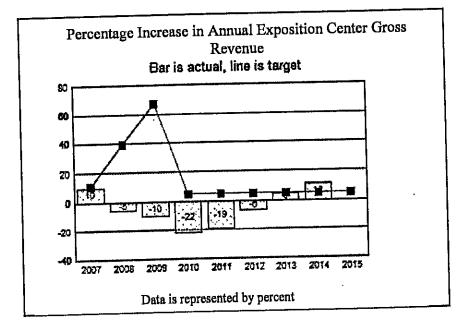

| PARKS and | I KECI   | WATION DATACE.                                                                 |                          |
| KPM #7    | EXPO     | SITION EVENTS - Percentage increase in annual Exposition Center gross revenue. | 2007                     |
| Goal      | <u> </u> | Increase utilization of Oregon Exposition Center facilities.                   |                          |
| Oregon Co | ntext    | Centennial Horizon, Principle 6. No link to a specific Oregon Benchmark.       |                          |
| Data Sour | ce       | Agency accounting records                                                      |                          |
| Owner     |          | MG Devereux, Deputy Director, 503-986-0735.                                    |                          |



Rental contracts that generate low revenues and/or regularly generate losses will be renegotiated or dropped. Conversely, high-value clients and facility uses will be recruited.

# 2. ABOUT THE TARGETS

The targets represent the year-to-year increase in gross revenue generated rather than a cumulative increase over time.

## 3. HOW WE ARE DOING

FY 2014 gross revenue, \$904,517, was 11.6% higher than that of FY 2013 (\$810,649). Continue to be impacted by aging facilities and increasing operating costs.

#### 4. HOW WE COMPARE

The Department is unaware of relevant public performance standards for this measure. Many fair and expo centers around the state, and across the country are experiencing similar struggles within the industry and are seeking ways to re-invent themselves to create n