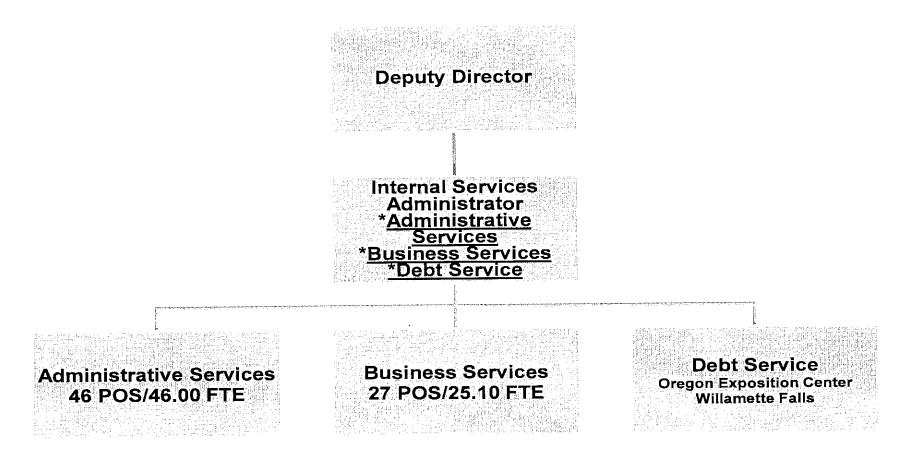

| \$11,035,468                   | (\$2,079,828)                    | (\$2,079,826)                |                               |

\_\_\_\_\_Agency Request 2015-17 Blennium

\_Governor's Budget

Legislatively Adopted
Detail of LF, OF, and FF Revenues - BPR012

|  |  |  | į |
|--|--|--|---|
|  |  |  |   |
|  |  |  |   |
|  |  |  |   |
|  |  |  |   |
|  |  |  |   |
|  |  |  |   |
|  |  |  |   |
|  |  |  |   |
|  |  |  |   |
|  |  |  |   |
|  |  |  |   |
|  |  |  |   |
|  |  |  |   |
|  |  |  |   |
|  |  |  |   |
|  |  |  |   |
|  |  |  |   |
|  |  |  |   |
|  |  |  |   |

#### **Central Services**

### **Program Description**

## Oregon Parks and Recreation Department <u>Central Services</u> 2013-15



# Oregon Parks and Recreation Department <u>Central Services</u> 2015-17



#### **Executive Summary**

The Central Services program provides the legally-necessary administrative support—budgeting, accounting, contracting, human resources, information technology—so all other agency programs can serve their constituents efficiently, accurately and effectively. This program is funded with revenue from park visitors and constitutionally-dedicated Lottery Funds.

#### **Program Description**

The Oregon Parks and Recreation Department is highly decentralized. The Central Services program includes core back-office support: accounting and payroll, budget, contracts and procurement, human resources, and information technology services (including the central park reservation system). Except for the reservation system, the Central Services program's direct customers are