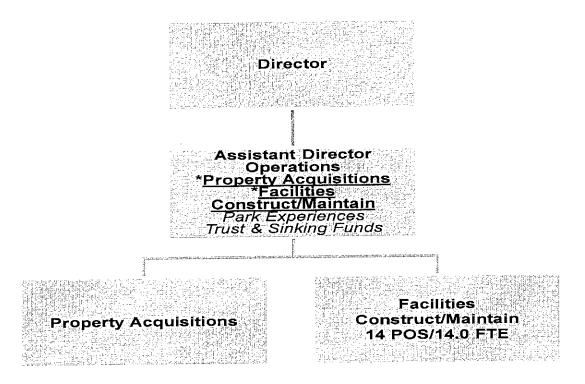

|                               |                                |                                  |                              |                               |
| Federal Funds                  | 676,563         | 2,208,544                     | 2,210,424                      | 2,04 <b>7</b> ,540               | 2,047,540                    |                               |
| Total Federal Funds            | \$676,563       | \$2,208,544                   | \$2,210,424                    | \$2,047,540                      | \$2,047,540                  |                               |

| Agency Request   |
|------------------|
| 2015-17 Biennium |

\_ Governor's Budget

Park Development

**Program Description** 

# Oregon Parks and Recreation Department Park Development 2013-15



# Oregon Parks and Recreation Department Park Development 2015-17



#### **Executive Summary**

The Park Development program looks forward, preparing the Oregon state park system for sustainable operations and growth in the face of changing societal needs, increasing expenses, and decreasing state resources. The program defines success through:

- Strategic, thoughtful park acquisitions.
- Exploiting improvements in design and engineering technologies to improve efficiency.
- Enhancement and major maintenance of parks and park facilities.

The program positions the state for a long-term commitment to both the Healthy Environment and Jobs Outcome Areas through the lands and facilities that it acquires, improves, and maintains. The working capital necessary to build and maintain the park