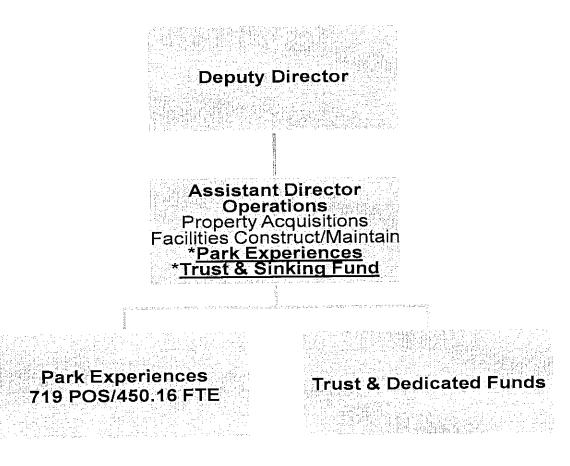

| -                                                     |                                                       |                              | 25                                                |  |  |  |
| Total Nonlimited Other Funds                                                             | \$4,624,178                                |                                                      |                                                       |                                                       |                              | <del>, , , , , , , , , , , , , , , , , , , </del> |  |  |  |

**Direct Services** 

**Program Description** 

# Oregon Parks and Recreation Department <u>Direct Services</u> 2013-15



# Oregon Parks and Recreation Department <u>Direct Services</u> 2015-17



#### **Executive Summary**

The Oregon state park system, one of the most popular in the nation, delivers consistent, high quality direct services to more than 40 million park visitors each year. It symbolizes Oregon's commitment to a Healthy Environment and provides critical access to nature and the outdoors for the people of the state. The 92 year-old system is a national leader in protecting natural and cultural resources, creating memorable outdoor recreation experiences, and helping generate environmentally-based local economic activity. The working capital necessary to operate the park system comes primarily from user-fee-generated Other Funds and constitutionally-dedicated Lottery Funds.

### **Program Description**

Park experiences create vivid memories that enrich the lives of