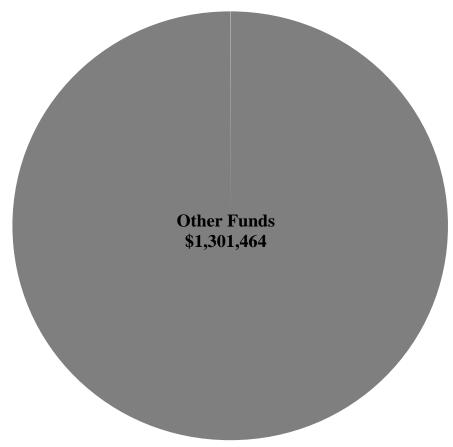

(2) If any of the moneys appropriated by subsection (1) of this section are not allocated by the Emergency Board prior to December 1, 2014, the moneys remaining on that date become available for any purpose for which the Emergency Board lawfully may allocate funds.