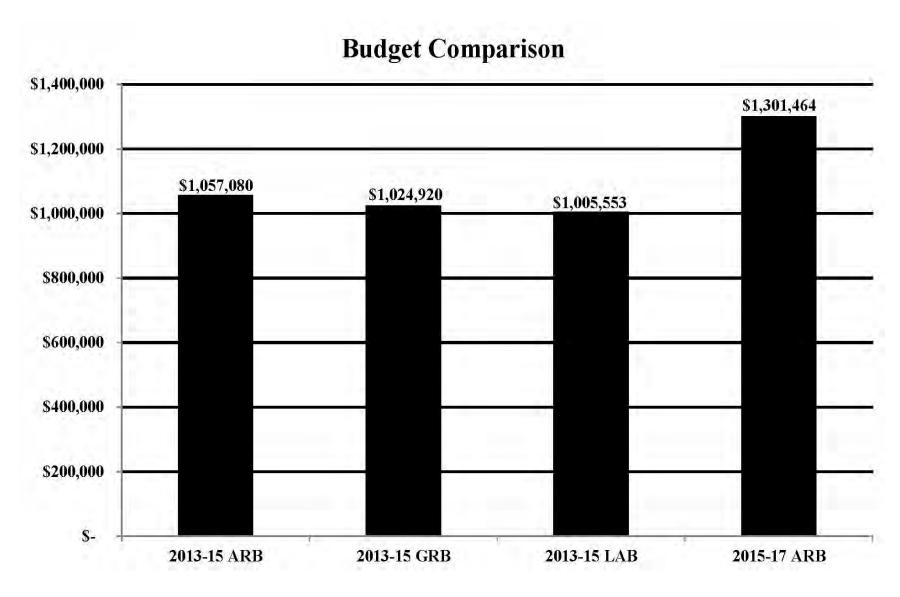

(2) If any of the moneys appropriated by subsection (1) of this section are not allocated by the Emergency Board prior to December 1, 2014, the moneys remaining on that date become available for any purpose for which the Emergency Board lawfully may allocate funds.