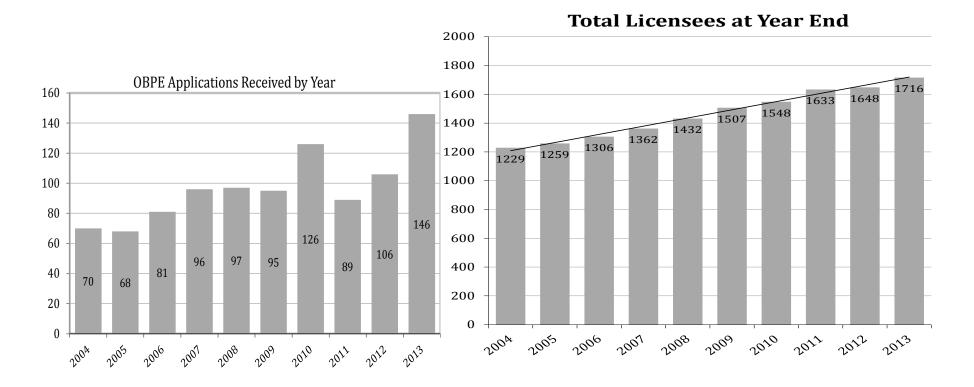

is funded totally by other funds through license application and license renewal fees. Policy option package 102 would be funded within existing revenues.

#### **OPTION PACKAGE 103 - OFFICE SPECIALIST 2**

New Position, 0.5 FTE, Office Specialist 2 - \$66,885

### **Purpose:**

This policy option package is a request to permanently increase a 0.5 FTE, Office Specialist 2 to 1.0 FTE, Office Specialist 2. In 2011, the Legislature approved a .05 FTE, Office Specialist 2 position for the Board. Since then, the Board has struggled to meet its legislatively mandated services at current staffing levels. As illustrated in the graphs below, the agency has continued to experience an increase in applications and new licensees.

The Board currently has authorization for 0.5 FTE Office Specialist 2.



**How Achieved:** Increase current 0.5 FTE, Office Specialist 2 to 1.0 FTE, Office Specialists 2.

**Staffing Impact:** Approval of this policy option package would increase current staff by 0.5 FTE. The organizational chart has been annotated with this proposed addition.

**Quantifying Results:** Increase customer service satisfaction by providing a resource to handle the increased administrative workload and high volume of daily inquiries during all business hours.

**Revenue Source:** The Board is funded totally by other funds through license application and license renewal fees. Policy option package 103 would be funded within existing revenues.

#### ESSENTIAL AND POLICY PACKAGE FISCAL IMPACT SUMMARY

Oregon Board of Psychologist Examiners Pkg: 010 - Non-PICS PsnI Svc / Vacancy Fact