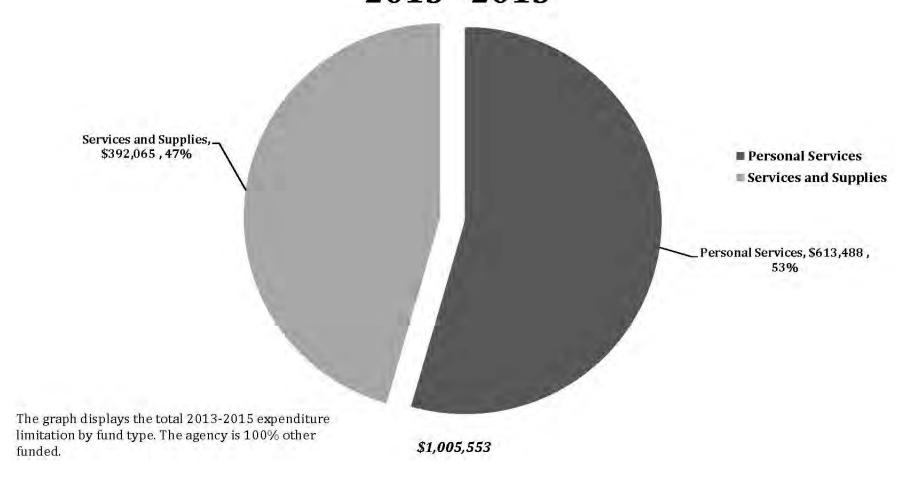

(2) If any of the moneys appropriated by subsection (1) of this section are not allocated by the Emergency Board prior to December 1, 2014, the moneys remaining on that date become available for any purpose for which the Emergency Board lawfully may allocate funds.