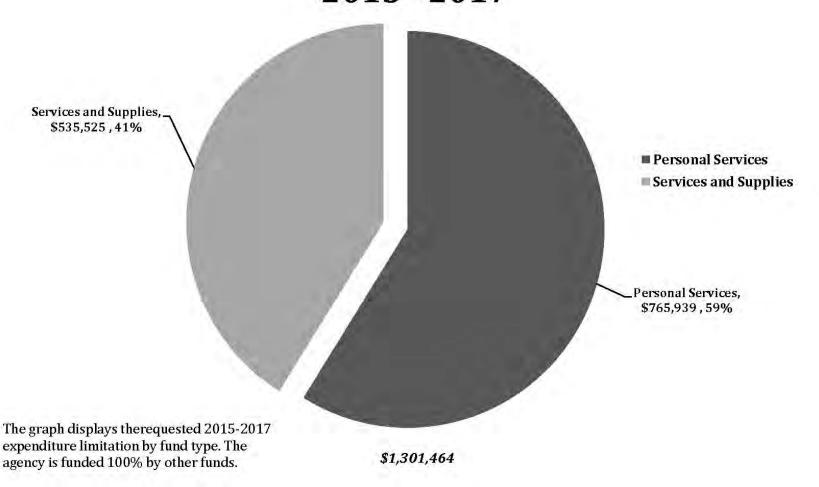

(2) If any of the moneys appropriated by subsection (1) of this section are not allocated by the Emergency Board prior to December 1, 2014, the moneys remaining on that date become available for any purpose for which the Emergency Board lawfully may allocate funds.