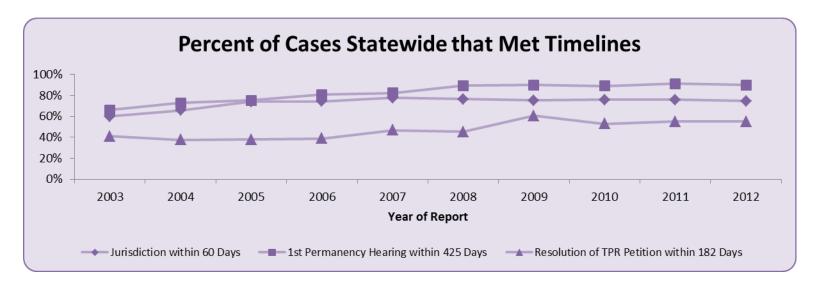

#### Narrative (Description of status of project as related to the outcome upon onset of funding):

Timeliness was one of the earliest targets for court improvement efforts in Oregon and is closely measured and monitored. Oregon currently tracks three timeliness measures: time to jurisdiction, time to first permanency hearing, and time to resolution of termination of parental rights (TPR) petitions. These timeliness measures have been identified in the literature as keys to assessing court practice (Flango & Kauder, 2008). Oregon started with the Time to Jurisdiction measure in 2000. JCIP began measuring the time to first permanency hearings in 2003. JCIP developed the time to resolution of the TPR petition in 2008. Unlike the strategic rollout of the previous measures, this report was simply provided to the trial courts. The table below shows the percent of dependency cases statewide that met these timelines over the past ten years.

The 2011 Reassessment paid close attention to the courts' newer review obligations related to foster children's well-being while in care. Well-being findings are findings related to a child's social and emotional health, their education, and their transition plan. The Oregon Legislature statutorily mandated these findings in recognition of the fact that children need to be more than just safe in foster care, they also need to be prepared for adulthood. Oregon courts are now responsible for monitoring the number of school placements, visits with parents and siblings, and face-to-face visits between caseworkers and children. For older youth, the court is also required to monitor their progress towards high school graduation and transition to independence.

| Percent of Court Reviews with Documented Well-Being Findings |           |                                                                              |          |     |          |            |  |  |  |
|--------------------------------------------------------------|-----------|------------------------------------------------------------------------------|----------|-----|----------|------------|--|--|--|
| Reassessmen                                                  | % of Judg | % of Judgments with findings on                                              |          |     |          |            |  |  |  |
| t Study                                                      | Placement | Placement   Visits with   Visits with   Schooling   Caseworker   Progress to |          |     |          |            |  |  |  |
| Counties                                                     | S         | Parents                                                                      | Siblings |     | Contacts | Graduation |  |  |  |
| 2011 Total                                                   | 72%       | 60%                                                                          | 53%      | 58% | 68%      | 55%        |  |  |  |