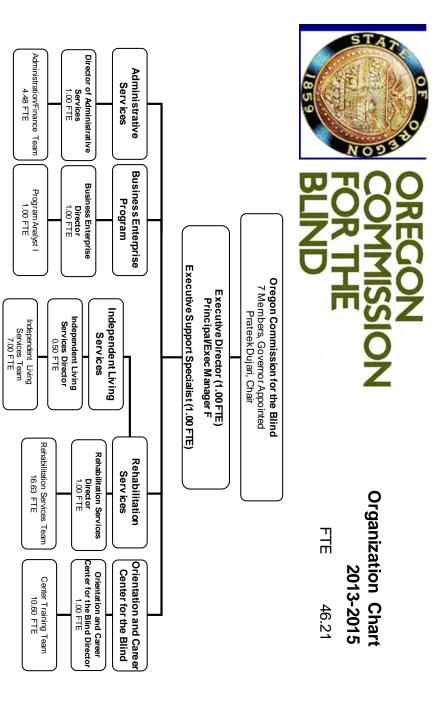

# Key Goals

The agency has a team of 46.21 full time equivalent (FTE) specialized rehabilitation and administrative staff that work toward achieving the following key goals:

Operational Excellence- Our direct services to our clients and the business functions that support those services meet and exceed the expectations of stakeholders.

# **Process Improvement Efforts**

The agency has a team of 46.21 full time equivalent (FTE) specialized rehabilitation and administrative staff that work toward achieving the key goals described below. Oregon Commission for the Blind (OCB) has both short-term and long-term plans associated with identified goals described under *Agency Initiatives* below. We are working with a management consulting firm (Massingenuity) to implement its Now Management System. Under this system, we have mapped out the agency service delivery system and the business systems that support the work assisting Oregonians who are blind. We have created measures and targets that ensure that our systems and processes are effective and efficient in reaching the desired outcomes that are measured and reviewed at regular intervals through an agency scorecard. In order to drive measurable improvements in our outcomes, we are implementing problem-solving teams and developing plans to implement new or improved routines and behaviors. The process includes concrete, ongoing steps to move OCB towards outcome-based management.

# **Agency Programs**

OCB budget includes four program areas: 1) Administrative Services; 2) Rehabilitative Services, 3) Business Enterprise, and 4) Orientation and Career Center for the Blind.

Specific OCB programs are closely aligned with Program Units. For example, our Rehabilitation Services Program Unit provides the broad array of vocational rehabilitation services permitted under state and federal law tailored to an individual's needs. Rehabilitation Services also includes two other distinct functions – Independent Living Services, and Older Blind Program.