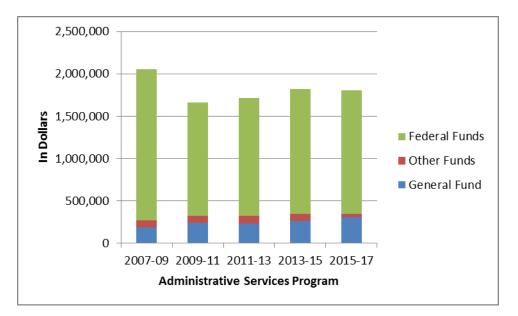

# **Budget Summary Graphics**

As shown in the following graphs, federal grants are the primary source of funding for Oregon Commission for the Blind (OCB). General Fund and Other Funds provide the match required under various federal programs. In the past two biennia, OCB was directed to draw down donated funds that had been accumulated over several years. This permitted significant reductions from historic levels of General Fund support. At the end of the 2013-15 biennium we anticipate donations and bequests will be largely depleted. Without a General Fund replacement of donation and bequest funds used for basic programs, a significant loss of available federal funds will occur resulting in severe service cutbacks. Policy Option Packages have been developed to make reductions to current service levels resulting from the depletion of donations and bequests. Another Policy Option Packages details funding levels should a General Fund restoration be approved.

The Oregon Industries for the Blind (OIB) program was discontinued during the 2013-15 biennium. Total budgetary authorizations for OIB are included in the following charts. OIB received no General Fund appropriations and was funded entirely from Other Funds revenues. No funding for OIB is requested in 2015-17.