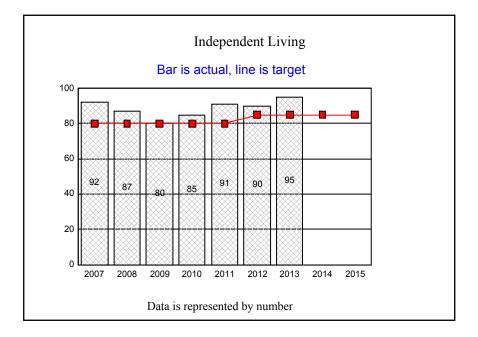

KPM #2- Independent Living- The percentage of Oregonians who are blind who self-assess as having an increase in confidence skills and abilities.

KPM #3- Customer Service- Percent of customers rating their satisfaction with the agency's customer service as "good" or "excellent": overall, timeliness, accuracy, helpfulness, expertise, availability of information.