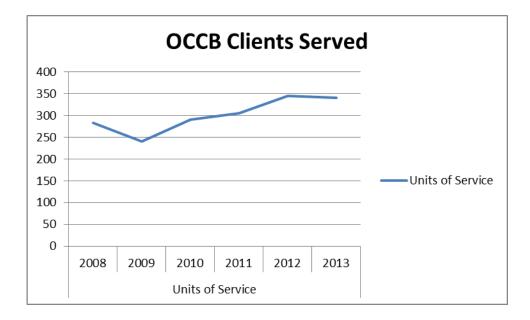

The Orientation and Career Center (OCCB) Program Unit provides intensive training in the alternative skills of blindness such as white cane travel, braille, and technology. OCCB provides a unique component of our vocational rehabilitation services