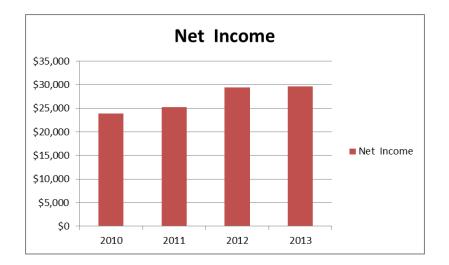

# **Budget Summary Graphics**

As shown in the following graphs, federal grants are the primary source of funding for Oregon Commission for the Blind (OCB). General Fund and Other Funds provide the match required under various federal programs. In the past two biennia, OCB was directed to draw down donated funds that had been accumulated over several years. This permitted significant reductions from historic levels of General Fund support. At the end of the 2013-15 biennium we anticipate donations and bequests will be largely depleted. Without a General Fund replacement of donation and bequest funds used for basic programs, a significant loss of available federal funds will occur resulting in severe service cutbacks. Policy Option Packages have been developed to make reductions to current service levels resulting from the depletion of donations and bequests. Another Policy Option Packages details funding levels should a General Fund restoration be approved.