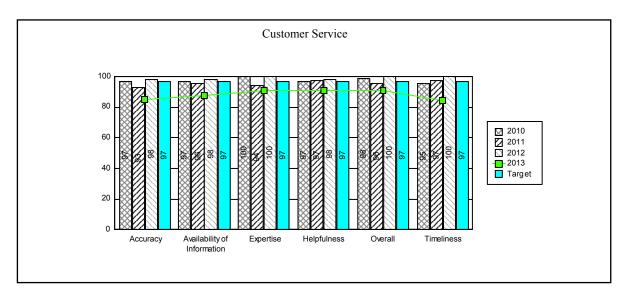

**Performance measures:** Employment (Percentage of individuals who enter plans for employment and are successful in their outcome), Independent Living (percentage of individuals completing independent living services who achieve an increase in confidence, skills and ability), Customer Service (percentage of ratings of "good" or "excellent" in timeliness, helpfulness, expertise, availability of information and overall), Best Practices (percent of identified best practices met by the Commission).

KPM #2- Independent Living- The percentage of Oregonians who are blind who self-assess as having an increase in confidence skills and abilities.

KPM #3- Customer Service- Percent of customers rating their satisfaction with the agency's customer service as "good" or "excellent": overall, timeliness, accuracy, helpfulness, expertise, availability of information.