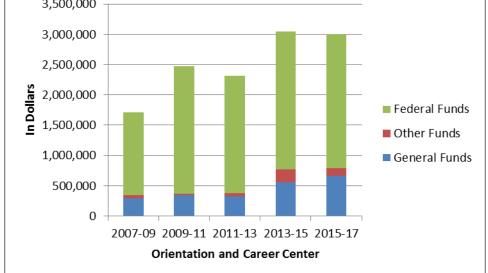

# **Orientation and Career Center for the Blind**

The Orientation and Career Center for the Blind is a highly specialized training program for Oregonians who experience blindness. It provides the intensive skills training that individuals who are blind need in order to accomplish tasks they were previously able to do visually. For this unit the Subcommittee approved a 2013-15 budget of \$3,020,400 Total Funds (\$548,630 General Fund, \$204,858 Other Funds, and \$2,266,912 Federal Funds) and 13 positions (11.60 FTE).

The Oregon Industries for the Blind (OIB) program was discontinued during the 2013-15 biennium. Total budgetary authorizations for OIB are included in the following charts. OIB received no General Fund appropriations and was funded entirely from Other Funds revenues. No funding for OIB is requested in 2015-17.