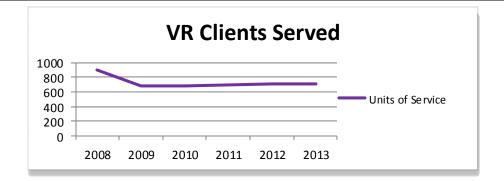

### **Business Enterprises**

The Business Enterprise Program trains, licenses and supports individuals who are legally blind to enable them to operate food service and vending businesses in public buildings. For this unit the Subcommittee approved a 2013-15 budget of \$767,463 Total Funds (\$53,571 General Fund, \$239,704 Other Funds, and \$474,188 Federal Funds) and 2 positions (2.00 FTE).

# **Agency Programs**

OCB budget includes four program areas: 1) Administrative Services; 2) Rehabilitative Services, 3) Business Enterprise, and 4) Orientation and Career Center for the Blind.

Specific OCB programs are closely aligned with Program Units. For example, our Rehabilitation Services Program Unit provides the broad array of vocational rehabilitation services permitted under state and federal law tailored to an individual's needs. Rehabilitation Services also includes two other distinct functions – Independent Living Services, and Older Blind Program.

Summary program budgets and position counts are displayed in the following table.

|                         |              |             |               | 2015-17<br>Governor's |     |       |
|-------------------------|--------------|-------------|---------------|-----------------------|-----|-------|
|                         | General Fund | Other Funds | Federal Funds | Budget                | Pos | FTE   |
| Admin Services          | 304,978      | 37,598      | 1,458,963     | 1,801,539             | 8   | 7.48  |
| Rehabilitation Services | 1,399,820    | 600,125     | 8,155,528     | 10,155,473            | 30  | 28.13 |
| Business Enterprise     | 342,332      | 224,680     | 520,773       | 1,087,785             | 4   | 3.50  |
| ОССВ                    | 658,056      | 130,125     | 2,212,677     | 3,000,858             | 13  | 11.60 |
|                         |              |             |               |                       |     |       |
| Totals                  | 2,705,186    | 992,528     | 12,347,941    | 16,045,655            | 55  | 50.71 |