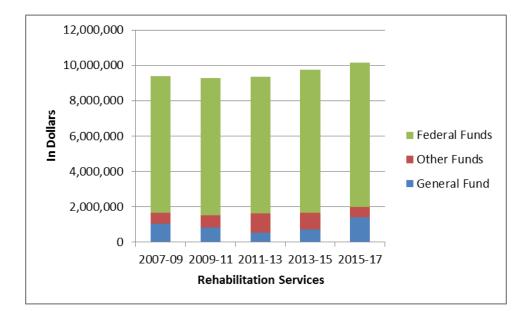

# **Budget Summary Graphics**

As shown in the following graphs, federal grants are the primary source of funding for Oregon Commission for the Blind (OCB). General Fund and Other Funds provide the match required under various federal programs. In the past two biennia, OCB was directed to draw down donated funds that had been accumulated over several years. This permitted significant reductions from historic levels of General Fund support. At the end of the 2013-15 biennium we anticipate donations and bequests will be largely depleted. Without a General Fund replacement of donation and bequest funds used for basic programs, a significant loss of available federal funds will occur resulting in severe service cutbacks. Policy Option Packages have been developed to make reductions to current service levels resulting from the depletion of donations and bequests. Another Policy Option Packages details funding levels should a General Fund restoration be approved.

The Oregon Industries for the Blind (OIB) program was discontinued during the 2013-15 biennium. Total budgetary authorizations for OIB are included in the following charts. OIB received no General Fund appropriations and was funded entirely from Other Funds revenues. No funding for OIB is requested in 2015-17.

### **Rehabilitation Services**

The Rehabilitation Services unit provides comprehensive, goal-oriented services to Oregonians who are blind to maximize their independence in their communities through work and independent living skills. Clients are assisted in identifying barriers to full participation in society through individualized plans developed to overcome these barriers and reach their goals. For this unit the Subcommittee approved a 2013-15 budget of \$9,639,092 Total Funds (\$703,299 General Fund, \$935,804 Other Funds, and \$7,999,989 Federal Funds) and 27 positions (25.63 FTE).