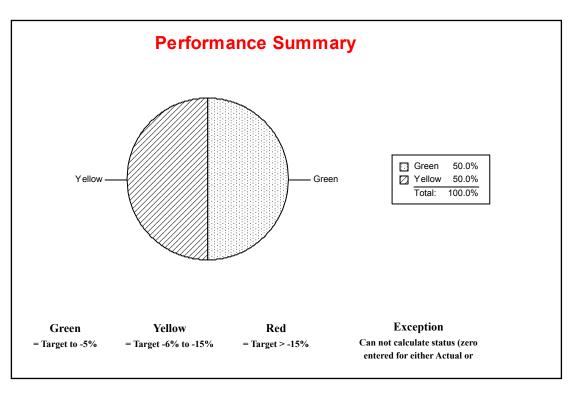

**Performance Measures** – The Oregon Commission for the Blind has four key performance measures:

KPM #1- Employment Rate – The percentage of Oregonians who are blind who enter into plans for employment who become employed.

KPM #2- Independent Living- The percentage of Oregonians who are blind who self-assess as having an increase in confidence skills and abilities.

KPM #3- Customer Service- Percent of customers rating their satisfaction with the agency's customer service as "good" or "excellent": overall, timeliness, accuracy, helpfulness, expertise, availability of information.

KPM #4 – Commission Best Practices.

Major Information Technology Projects/Initiatives – not applicable to OCB at this time.

Annual Performance Progress Report - See pages: 197 - 213