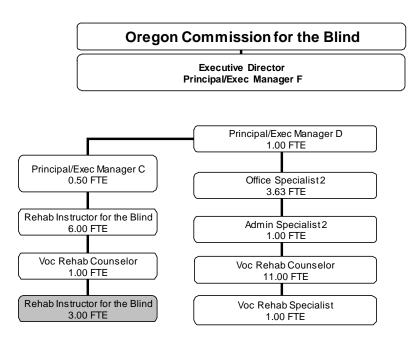

### **Rehabilitation Services**

The Rehabilitation Services unit provides comprehensive, goal-oriented services to Oregonians who are blind to maximize their independence in their communities through work and independent living skills. Clients are assisted in identifying barriers to full participation in society through individualized plans developed to overcome these barriers and reach their goals. For this unit the Subcommittee approved a 2013-15 budget of \$9,639,092 Total Funds (\$703,299 General Fund, \$935,804 Other Funds, and \$7,999,989 Federal Funds) and 27 positions (25.63 FTE).

# **Agency Programs**

OCB budget includes four program areas: 1) Administrative Services; 2) Rehabilitative Services, 3) Business Enterprise, and 4) Orientation and Career Center for the Blind.

Specific OCB programs are closely aligned with Program Units. For example, our Rehabilitation Services Program Unit provides the broad array of vocational rehabilitation services permitted under state and federal law tailored to an individual's needs. Rehabilitation Services also includes two other distinct functions – Independent Living Services, and Older Blind Program.