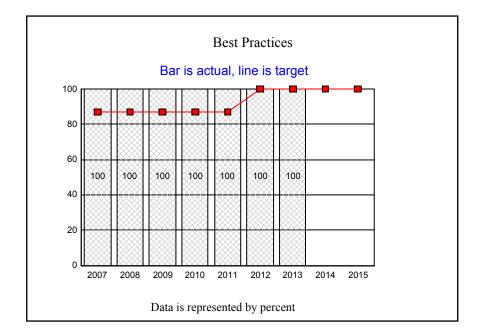

**Performance measures:** Employment (Percentage of individuals who enter plans for employment and are successful in their outcome), Independent Living (percentage of individuals completing independent living services who achieve an increase in confidence, skills and ability), Customer Service (percentage of ratings of "good" or "excellent" in timeliness, helpfulness, expertise, availability of information and overall), Best Practices (percent of identified best practices met by the Commission).

Performance measures: Employment, Independent Living, Customer Service, Best Practices.

KPM #4 – Commission Best Practices.

Major Information Technology Projects/Initiatives – not applicable to OCB at this time.

Annual Performance Progress Report - See pages: 197 - 213