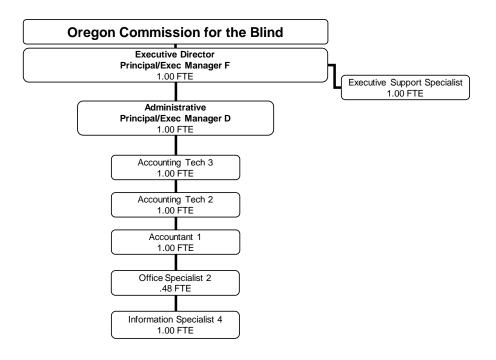

#### **Administrative Services**

The Administrative Services unit provides support and leadership to the entire agency. This includes responsibility for management of Human Resources, Budget, Accounting, Operations and Information Systems. For this unit the Subcommittee approved a 2013-15 budget of \$1,819,001

Total Funds (\$258,847 General Fund, \$80,977 Other Funds, and \$1,479,177 Federal Funds) and 8 positions (7.50 FTE). This includes the following adjustments to the current service level:

Package 091 (Statewide Administrative Savings), a \$33,853 Total Funds reduction, is a placeholder for administrative efficiencies in finance, information technology, human resources, accounting, payroll, and procurement expenditures. The Department of Administrative Services will continue to work on details of these reductions with agencies and report back during the 2014 session.