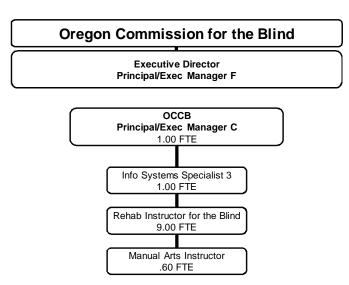

# **Agency Programs**

OCB budget includes four program areas: 1) Administrative Services; 2) Rehabilitative Services, 3) Business Enterprise, and 4) Orientation and Career Center for the Blind.

Specific OCB programs are closely aligned with Program Units. For example, our Rehabilitation Services Program Unit provides the broad array of vocational rehabilitation services permitted under state and federal law tailored to an individual's needs. Rehabilitation Services also includes two other distinct functions – Independent Living Services, and Older Blind Program.

The Orientation and Career Center (OCCB) Program Unit provides intensive training in the alternative skills of blindness such as white cane travel, braille, and technology. OCCB provides a unique component of our vocational rehabilitation services