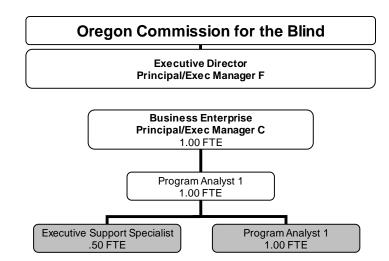

### **Business Enterprises**

The Business Enterprise Program trains, licenses and supports individuals who are legally blind to enable them to operate food service and vending businesses in public buildings. For this unit the Subcommittee approved a 2013-15 budget of \$767,463 Total Funds (\$53,571 General Fund, \$239,704 Other Funds, and \$474,188 Federal Funds) and 2 positions (2.00 FTE).

# **Agency Programs**

OCB budget includes four program areas: 1) Administrative Services; 2) Rehabilitative Services, 3) Business Enterprise, and 4) Orientation and Career Center for the Blind.

Specific OCB programs are closely aligned with Program Units. For example, our Rehabilitation Services Program Unit provides the broad array of vocational rehabilitation services permitted under state and federal law tailored to an individual's needs. Rehabilitation Services also includes two other distinct functions – Independent Living Services, and Older Blind Program.

Oregon Commission for the Blind is the designated State Licensing Agency for the Business Enterprise Program (BEP) under the Federal Randolph-Sheppard Act. Oregon's BEP program operates by the authority of Oregon Revised Statutes 346.510 – 346.570.

The purpose of the program is to provide for-profit business management opportunities for Oregonians who are legally blind and to provide customers with quality food service and vending programs.

Administrative Services supports agency operations.