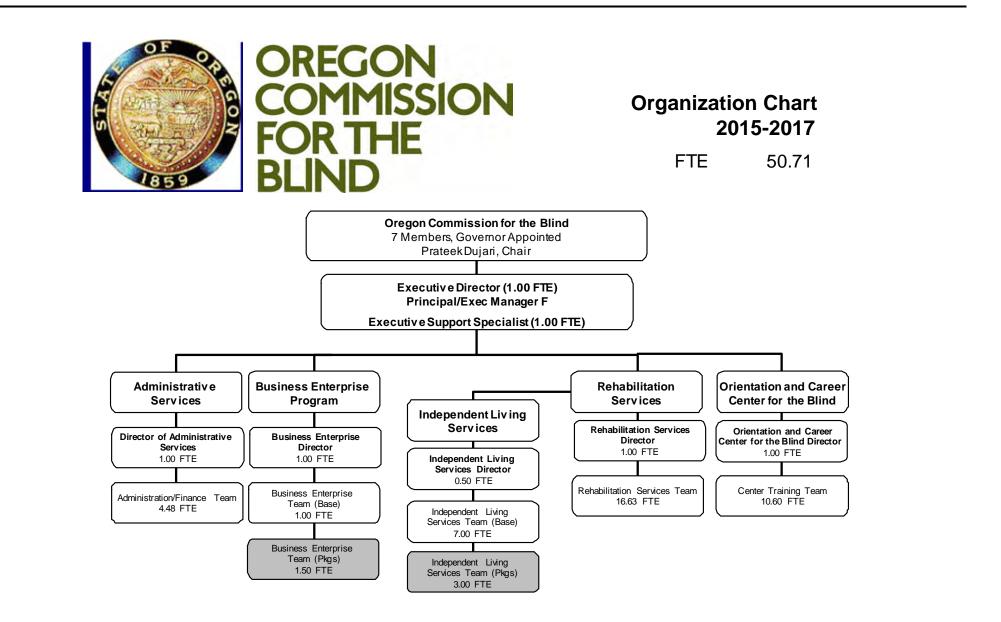

# **Agency Programs**

OCB budget includes four program areas: 1) Administrative Services; 2) Rehabilitative Services, 3) Business Enterprise, and 4) Orientation and Career Center for the Blind.

Specific OCB programs are closely aligned with Program Units. For example, our Rehabilitation Services Program Unit provides the broad array of vocational rehabilitation services permitted under state and federal law tailored to an individual's needs. Rehabilitation Services also includes two other distinct functions – Independent Living Services, and Older Blind Program.

Summary program budgets and position counts are displayed in the following table.

|                         |              |             |               | 2015-17<br>Governor's |     |       |
|-------------------------|--------------|-------------|---------------|-----------------------|-----|-------|
|                         | General Fund | Other Funds | Federal Funds | Budget                | Pos | FTE   |
| Admin Services          | 304,978      | 37,598      | 1,458,963     | 1,801,539             | 8   | 7.48  |
| Rehabilitation Services | 1,399,820    | 600,125     | 8,155,528     | 10,155,473            | 30  | 28.13 |
| Business Enterprise     | 342,332      | 224,680     | 520,773       | 1,087,785             | 4   | 3.50  |
| ОССВ                    | 658,056      | 130,125     | 2,212,677     | 3,000,858             | 13  | 11.60 |
|                         |              |             |               |                       |     |       |
| Totals                  | 2,705,186    | 992,528     | 12,347,941    | 16,045,655            | 55  | 50.71 |