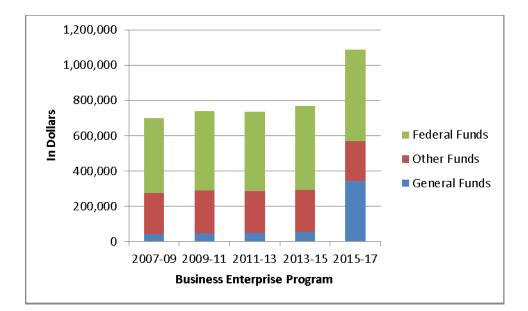

# **Budget Summary Graphics**

As shown in the following graphs, federal grants are the primary source of funding for Oregon Commission for the Blind (OCB). General Fund and Other Funds provide the match required under various federal programs. In the past two biennia, OCB was directed to draw down donated funds that had been accumulated over several years. This permitted significant reductions from historic levels of General Fund support. At the end of the 2013-15 biennium we anticipate donations and bequests will be largely depleted. Without a General Fund replacement of donation and bequest funds used for basic programs, a significant loss of available federal funds will occur resulting in severe service cutbacks. Policy Option Packages have been developed to make reductions to current service levels resulting from the depletion of donations and bequests. Another Policy Option Packages details funding levels should a General Fund restoration be approved.

The Oregon Industries for the Blind (OIB) program was discontinued during the 2013-15 biennium. Total budgetary authorizations for OIB are included in the following charts. OIB received no General Fund appropriations and was funded entirely from Other Funds revenues. No funding for OIB is requested in 2015-17.

# 2013-15 Legislatively Adopted Budget by Program

# 2015-17 Governor's Budget by Program