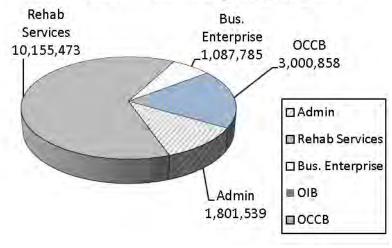

# **Budget Summary Graphics**

As shown in the following graphs, federal grants are the primary source of funding for Oregon Commission for the Blind (OCB). General Fund and Other Funds provide the match required under various federal programs. In the past two biennia, OCB was directed to draw down donated funds that had been accumulated over several years. This permitted significant reductions from historic levels of General Fund support. At the end of the 2013-15 biennium we anticipate donations and bequests will be largely depleted. Without a General Fund replacement of donation and bequest funds used for basic programs, a significant loss of available federal funds will occur resulting in severe service cutbacks. Policy Option Packages have been developed to make reductions to current service levels resulting from the depletion of donations and bequests. Another Policy Option Packages details funding levels should a General Fund restoration be approved.

# 2015-17 Governor's Budget by Program

Summary program budgets and position counts are displayed in the following table.

|                         |              |             |               | 2015-17<br>Governor's |     |       |
|-------------------------|--------------|-------------|---------------|-----------------------|-----|-------|
|                         | General Fund | Other Funds | Federal Funds | Budget                | Pos | FTE   |
| Admin Services          | 304,978      | 37,598      | 1,458,963     | 1,801,539             | 8   | 7.48  |
| Rehabilitation Services | 1,399,820    | 600,125     | 8,155,528     | 10,155,473            | 30  | 28.13 |
| Business Enterprise     | 342,332      | 224,680     | 520,773       | 1,087,785             | 4   | 3.50  |
| ОССВ                    | 658,056      | 130,125     | 2,212,677     | 3,000,858             | 13  | 11.60 |
|                         |              |             |               |                       |     |       |
| Totals                  | 2,705,186    | 992,528     | 12,347,941    | 16,045,655            | 55  | 50.71 |