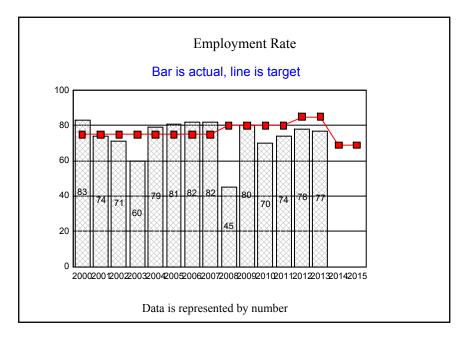

**Performance Measures** – The Oregon Commission for the Blind has four key performance measures:

KPM #1- Employment Rate – The percentage of Oregonians who are blind who enter into plans for employment who become employed.