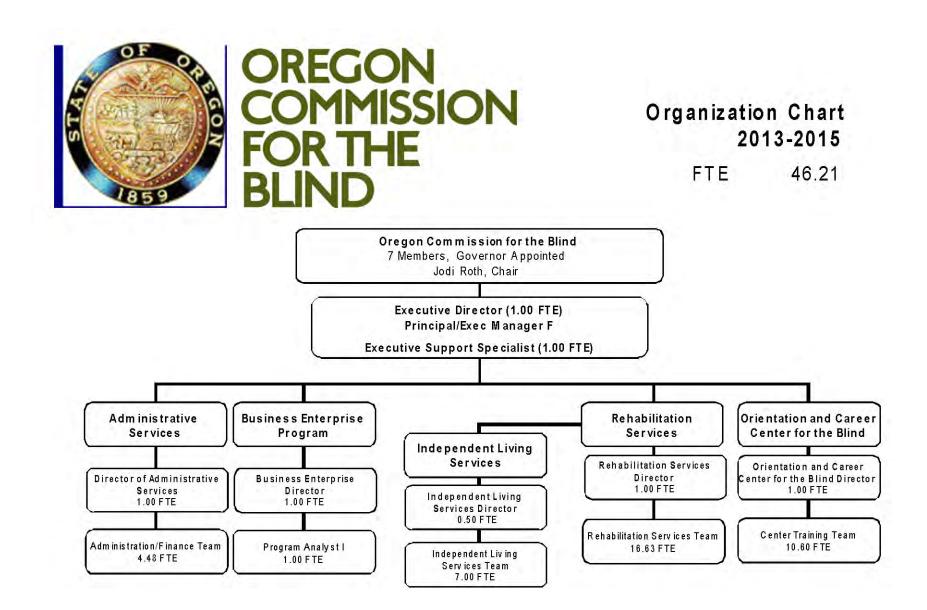

# **Agency Programs**

OCB budget includes four program areas: 1) Administrative Services; 2) Rehabilitative Services, 3) Business Enterprise, and 4) Orientation and Career Center for the Blind.

Specific OCB programs are closely aligned with Program Units. For example, our Rehabilitation Services Program Unit provides the broad array of vocational rehabilitation services permitted under state and federal law tailored to an individual's needs. Rehabilitation Services also includes two other distinct functions – Independent Living Services, and Older Blind Program.

Summary program budgets and position counts are displayed in the following table.

|                         |              |             |               | 2015-17<br>Governor's |     |       |
|-------------------------|--------------|-------------|---------------|-----------------------|-----|-------|
|                         | General Fund | Other Funds | Federal Funds | Budget                | Pos | FTE   |
| Admin Services          | 304,978      | 37,598      | 1,458,963     | 1,801,539             | 8   | 7.48  |
| Rehabilitation Services | 1,399,820    | 600,125     | 8,155,528     | 10,155,473            | 30  | 28.13 |
| Business Enterprise     | 342,332      | 224,680     | 520,773       | 1,087,785             | 4   | 3.50  |
| ОССВ                    | 658,056      | 130,125     | 2,212,677     | 3,000,858             | 13  | 11.60 |
|                         |              |             |               |                       |     |       |
| Totals                  | 2,705,186    | 992,528     | 12,347,941    | 16,045,655            | 55  | 50.71 |