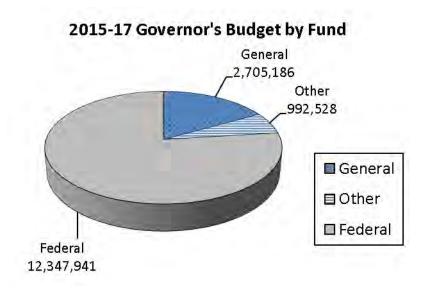

# **Budget Summary Graphics**

As shown in the following graphs, federal grants are the primary source of funding for Oregon Commission for the Blind (OCB). General Fund and Other Funds provide the match required under various federal programs. In the past two biennia, OCB was directed to draw down donated funds that had been accumulated over several years. This permitted significant reductions from historic levels of General Fund support. At the end of the 2013-15 biennium we anticipate donations and bequests will be largely depleted. Without a General Fund replacement of donation and bequest funds used for basic programs, a significant loss of available federal funds will occur resulting in severe service cutbacks. Policy Option Packages have been developed to make reductions to current service levels resulting from the depletion of donations and bequests. Another Policy Option Packages details funding levels should a General Fund restoration be approved.

# 2015-17 Governor's Budget by Program

Summary program budgets and position counts are displayed in the following table.

|                         |              |             |               | 2015-17<br>Governor's |     |       |
|-------------------------|--------------|-------------|---------------|-----------------------|-----|-------|
|                         | General Fund | Other Funds | Federal Funds | Budget                | Pos | FTE   |
| Admin Services          | 304,978      | 37,598      | 1,458,963     | 1,801,539             | 8   | 7.48  |
| Rehabilitation Services | 1,399,820    | 600,125     | 8,155,528     | 10,155,473            | 30  | 28.13 |
| Business Enterprise     | 342,332      | 224,680     | 520,773       | 1,087,785             | 4   | 3.50  |
| ОССВ                    | 658,056      | 130,125     | 2,212,677     | 3,000,858             | 13  | 11.60 |
|                         |              |             |               |                       |     |       |
| Totals                  | 2,705,186    | 992,528     | 12,347,941    | 16,045,655            | 55  | 50.71 |