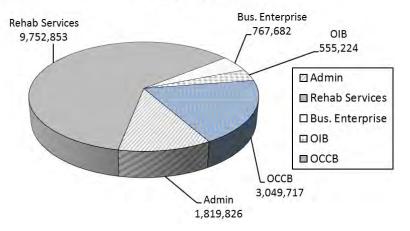

# **Budget Summary Graphics**

As shown in the following graphs, federal grants are the primary source of funding for Oregon Commission for the Blind (OCB). General Fund and Other Funds provide the match required under various federal programs. In the past two biennia, OCB was directed to draw down donated funds that had been accumulated over several years. This permitted significant reductions from historic levels of General Fund support. At the end of the 2013-15 biennium we anticipate donations and bequests will be largely depleted. Without a General Fund replacement of donation and bequest funds used for basic programs, a significant loss of available federal funds will occur resulting in severe service cutbacks. Policy Option Packages have been developed to make reductions to current service levels resulting from the depletion of donations and bequests. Another Policy Option Packages details funding levels should a General Fund restoration be approved.

The Oregon Industries for the Blind (OIB) program was discontinued during the 2013-15 biennium. Total budgetary authorizations for OIB are included in the following charts. OIB received no General Fund appropriations and was funded entirely from Other Funds revenues. No funding for OIB is requested in 2015-17.

# 2013-15 Legislatively Adopted Budget by Program