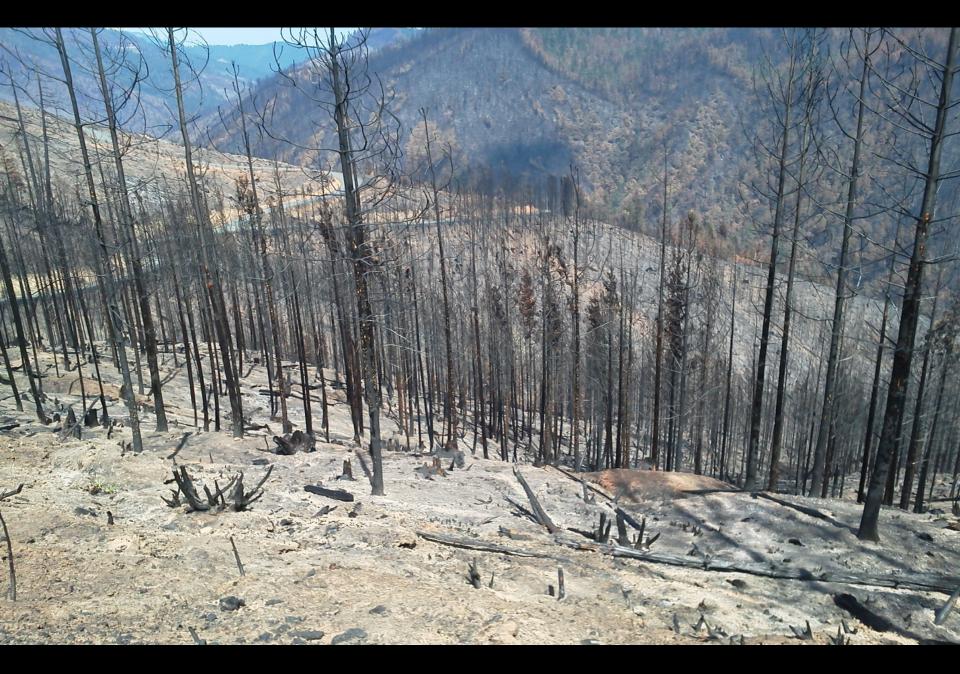

## Douglas Complex

Ignition July 26, 2013

Over 48,000 acres burned.

One landowner lost 11,000 acres.

Reforestations costs exceed \$5 million.

NPV of that owner's lost revenue in excess of \$6 million.