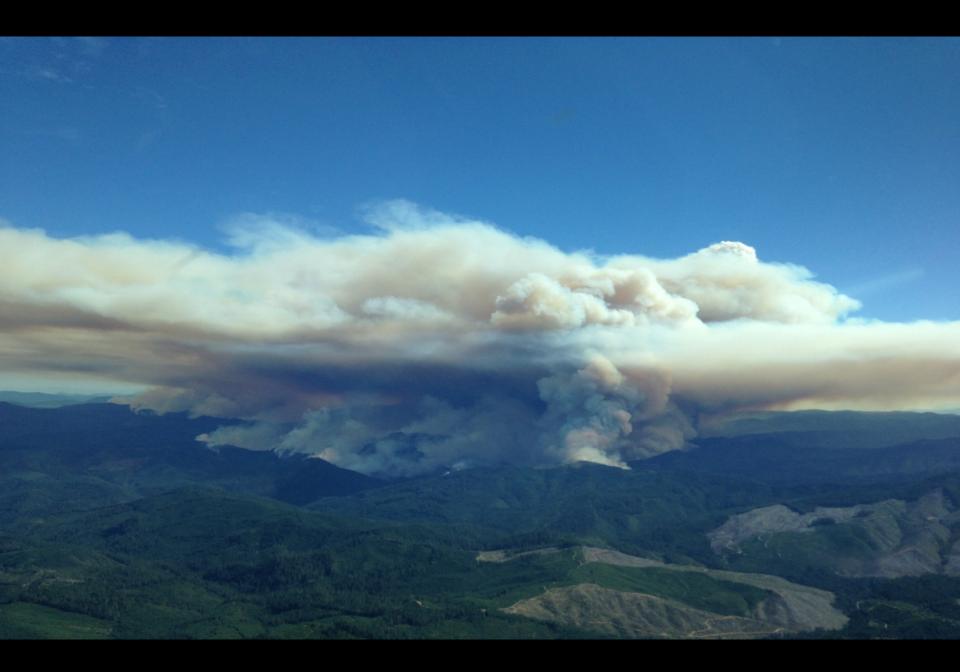

## Douglas Complex

Ignition July 26, 2013

Over 48,000 acres burned.

One landowner lost 11,000 acres.

Reforestations costs exceed \$5 million.

NPV of that owner's lost revenue in excess of \$6 million.