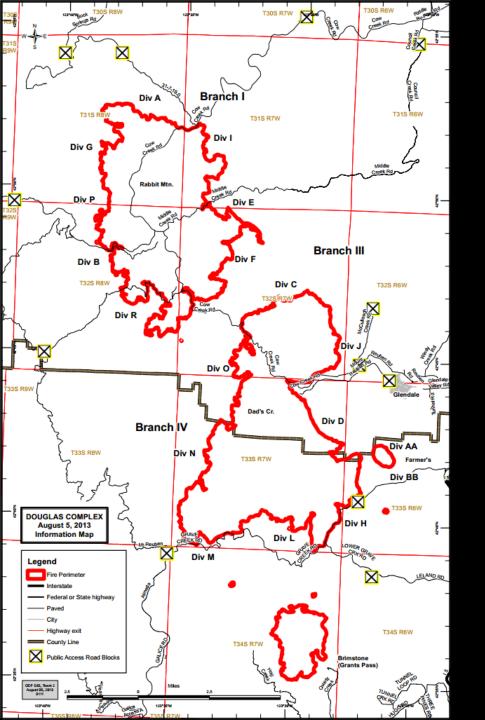

## Douglas Complex

Ignition July 26, 2013

Over 48,000 acres burned.

One landowner lost 11,000 acres.

Reforestations costs exceed \$5 million.

NPV of that owner's lost revenue in excess of \$6 million.