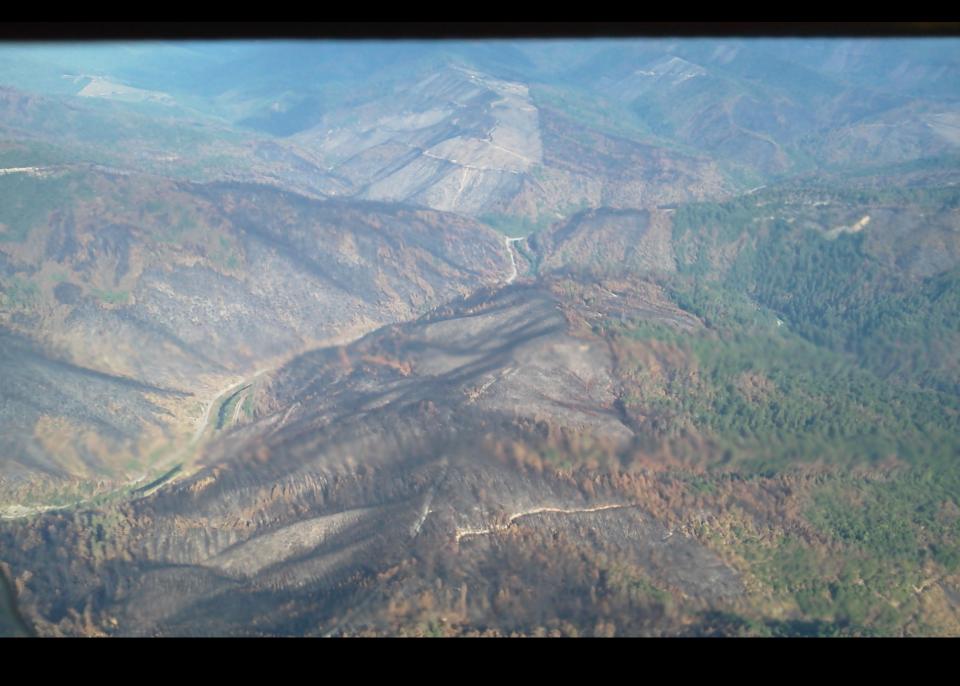

## Douglas Complex

Ignition July 26, 2013

Over 48,000 acres burned.

One landowner lost 11,000 acres.

Reforestations costs exceed \$5 million.

NPV of that owner's lost revenue in excess of \$6 million.