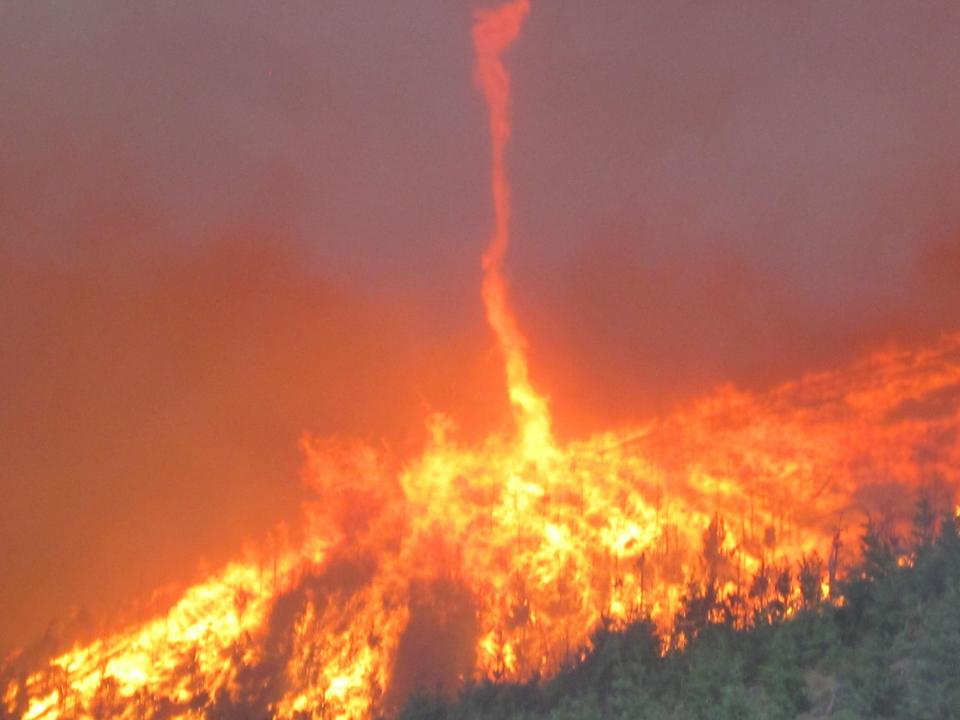

## Douglas Complex

Ignition July 26, 2013

Over 48,000 acres burned.

One landowner lost 11,000 acres.

Reforestations costs exceed \$5 million.

NPV of that owner's lost revenue in excess of \$6 million.