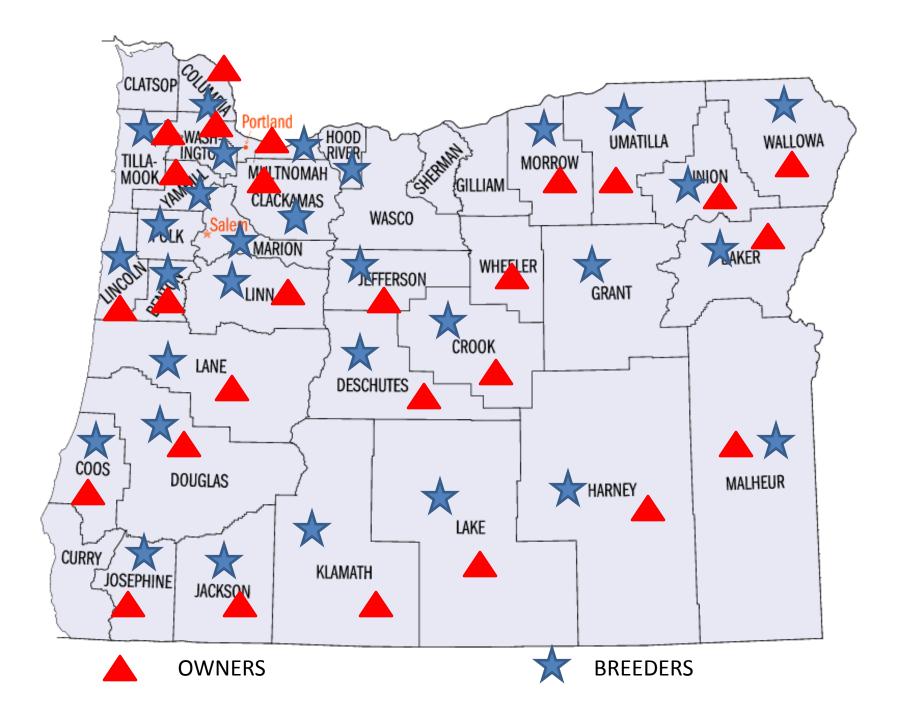

## OREGON THOROUGHBRED OWNERS & BREEDERS ASSOCIATION





**OREGON THOROUGHBRED OWNERS & BREEDERS ASSOCIATION** 

www.oregeontoba.com • office@oregontoba.com

## RACE OREGON





PORTLAND
19 146
MEADOWS













OTOBA Banquet of Champions Saturday, March 14, 2015

## Annual Oregon Registered Foal Crop



| Crop<br>Year | Oregon | North<br>America | Pct. of<br>NA Crop |
|--------------|--------|------------------|--------------------|
| 1992         | 241    | 37,828           | 0.6                |
| 1993         | 230    | 36,535           | 0.6                |
| 1994         | 244    | 34,709           | 0.7                |
| 1995         | 310    | 34,330           | 0.9                |
| 1996         | 304    | 34,640           | 0.9                |
| 1997         | 358    | 34,403           | 1.0                |
| 1998         | 285    | 35,287           | 0.8                |
| 1999         | 294    | 36,279           | 0.8                |
| 2000         | 274    | 37,193