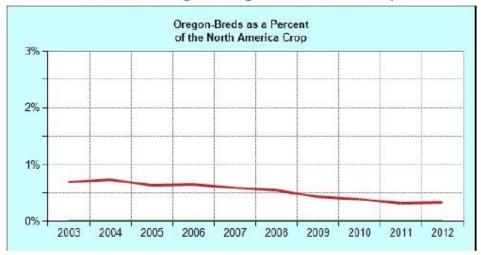

## Annual Oregon Registered Foal Crop

| Crop<br>Year | Oregon | North<br>America | Pct. of<br>NA Crop |
|--------------|--------|------------------|--------------------|
| 1992         | 241    | 37,828           | 0.6                |
| 1993         | 230    | 36,535           | 0.6                |
| 1994         | 244    | 34,709           | 0.7                |
| 1995         | 310    | 34,330           | 0.9                |
| 1996         | 304    | 34,640           | 0.9                |
| 1997         | 358    | 34,403           | 1.0                |
| 1998         | 285    | 35,287           | 0.8                |
| 1999         | 294    | 36,279           | 0.8                |
| 2000         | 274    | 37,193           | 0.7                |
| 2001         | 289    | 37,311           | 0.8                |
| 2002         | 274    | 35,454           | 0.8                |
| 2003         | 251    | 36,552           | 0.7                |
| 2004         | 278    | 37,415           | 0.7                |
| 2005         | 241    | 37,835           | 0.6                |
| 2006         | 245    | 37,544           | 0.7                |
| 2007         | 222    | 36,900           | 0.6                |
| 2008         | 190    | 34,706           | 0.5                |
| 2009         | 139    | 31,910           | 0.4                |
| 2010         | 108    | 28,006           | 0.4                |
| 2011         | 81     | 25,200           | 0.3                |
| 2012         | 77     | 23,150 *         | 0.3                |

<sup>\*</sup> Estimated figure

Figures as of 02/02/2015 North America includes U.S. and Canada only