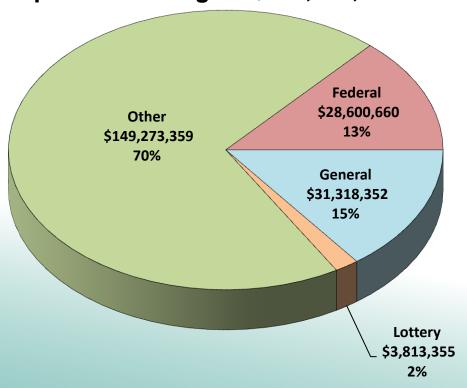

# 2015-2017 Governor's Recommended Budget Operations Budget - \$213,005,726\*

<sup>\*</sup>Does not show non-limited funding of \$112,550,000 (SRF Revolving Fund and loans to local governments)