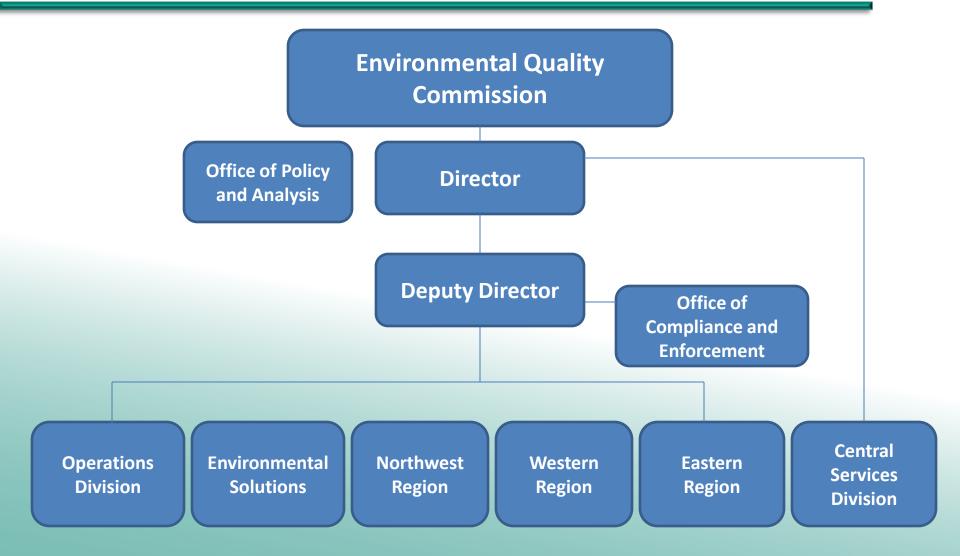

quality of Oregon's air, land and water.



#### 1960 to 1970s

- •Clean Air Act
- DEQ formed
- •Clean Water Act
- Air ContaminantDischarge Permitprogram
- Vehicle inspection begins in Portland
- •Solid waste disposal permits
- Bottle bill

#### 1980s

- Oregon Toxics Use and Hazardous Waste Reduction Act
- Underground Storage Tank program
- Oregon Cleanup program
- Oregon woodstove certification program
- Oregon
   Groundwater
   Protection Act

#### 1990s

- Permits issued for Umatilla chemical agent destruction
- Title V permitting
- Drinking water program
- Oil spill planning
- Oregon Recycling Act
- Oregon Plan for Salmon and Watersheds

# 2000 to present

- TMDLs
- MaterialsManagement 2050Vision
- Toxics reduction
- Low emission vehicle program
- PesticideStewardshipPartnerships















#### **Air Quality**

Ensure healthy air to breathe, clear views of scenic vistas and reduced greenhouse gases



- Permitting and Inspections
- Woodstoves
- Asbestos



- Vehicle Inspection
- Clean Diesel
- Clean Cars and Fuels



#### **Land Quality**

Ensure healthy landscapes where Oregonians live, work, and play



- Materials Management
- Hazardous Waste and Tanks
- Cleanup



- ❖ Ballast Water
- Permitting/Inspections
- Emergency Response



#### **Water Quality**

Ensure Oregon's waters are drinkable, fishable and swimmable.



- ❖Surface Water/Groundwater
- **❖** Nonpoint Source
- Clean Water Plans



- Grants and Loans
- Permitting and Inspections
- Certification and Licensing



#### **DEQ Laboratory**







# 2015-2017 Governor's Recommended Budget Operations Budge