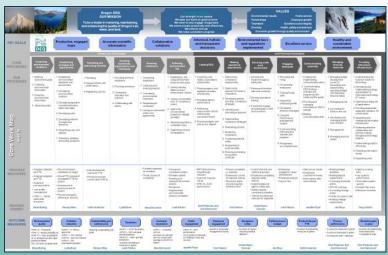

#### **Collaboration and partnerships**

| DEQ Quarterly Measure Review 3rd Quarter - 2014                                         |         |                                                                                                                                                                            |                       |                       |                           | Jul, Aug, Sept        |             |                |                                    |                |  |
|-----------------------------------------------------------------------------------------|---------|----------------------------------------------------------------------------------------------------------------------------------------------------------------------------|-----------------------|-----------------------|---------------------------|-----------------------|-------------|----------------|------------------------------------|----------------|--|
| Total Measures on QMR: 123                                                              | Total r | neasure data was collected on: 112                                                                                                                                         |                       |                       |                           |                       |             |                |                                    |                |  |
|                                                                                         | Rollup  | Description                                                                                                                                                                | Target                | Green Range           | Yellow Range              | Red Range             | Season      | Current Status | Actions                            | Tren           |  |
| Outcome                                                                                 |         |                                                                                                                                                                            |                       |                       |                           |                       |             |                |                                    |                |  |
| Employee Engagement                                                                     |         |                                                                                                                                                                            |                       |                       |                           |                       |             |                |                                    |                |  |
| Employee Engagement Survey                                                              |         | Score from seven questions                                                                                                                                                 | 80%                   | > 72%                 | 66 - 72%                  | < 66%                 | All year    | 57.74          |                                    | Improv         |  |
| Productivity per FTE                                                                    |         |                                                                                                                                                                            |                       |                       |                           |                       |             |                |                                    |                |  |
| Vehicle Tests per Inspector FTE                                                         |         | The average number of vehicle tests<br>performed per inspector per month during<br>each quarter.                                                                           | > 947<br>Vehicles/FTE | > 947<br>Vehicles/FTE | 848 - 947<br>Vehicles/FTE | < 848<br>Vehicles/FTE | 3rd-quarter | 1024           | None                               | Neutr          |  |
| Customer Experience                                                                     |         |                                                                                                                                                                            |                       |                       |                           |                       |             |                | •                                  |                |  |
| VIP Customer Service                                                                    |         | The percent of motorists that rate VIP's<br>customer service as excellent or good.                                                                                         | 95%                   | > 85%                 | 70 - 85%                  | < 70%                 | All year    | 95.99          | None                               | Neutr          |  |
| Process performance                                                                     |         |                                                                                                                                                                            |                       |                       |                           |                       |             |                | •                                  |                |  |
| Process measures in the Green                                                           | n       | Percent of core process measures being<br>eported on that are within their green range.                                                                                    | 80%                   | > 80%                 | 50 - 80%                  | < 50%                 | All year    | 51.8           | None                               | Impro          |  |
| Outcome measures in the Green                                                           | n       | Percent of core Outcome measures being<br>eported on that are within their green range.                                                                                    | 80%                   | > 80%                 | 50 - 80%                  | < 50%                 | All year    | 40             | None                               | Declin         |  |
| Percent of measures in red or<br>yellow involved in process<br>improvement              | Ti      | otal number of measures involved in process<br>improvement divided by number of red<br>measures.                                                                           | 80%                   | > 75%                 | 50 - 75%                  | < 50%                 | All year    | 56.9           | No Action Required at<br>this time | Declin         |  |
| Breakthroughs on plan                                                                   |         |                                                                                                                                                                            |                       |                       |                           |                       |             |                |                                    |                |  |
| Permitting breakthrough<br>implementation milestones on plan                            | d       | The number of implementation milestones<br>lue and completed this period divided by the<br>total number of milestones due this period<br>plus milestones that are overdue. | 70%                   | > 60%                 | 40-59%                    | 0-39%                 | All year    |                | No measurable data<br>for quarter  | None<br>Select |  |
| Inspection breakthrough implementation milestones on plan                               | d       | The number of implementation milestones<br>lue and completed this period divided by the<br>total number of milestones due this period<br>plus milestones that are overdue. | 70%                   | > 60%                 | 40-59%                    | 0-39%                 | All year    |                | No measurable data<br>for quarter  | Non<br>Select  |  |
| Developing Environmental Solutions<br>breakthrough implementation<br>milestones on plan | d       | The number of implementation milestones<br>lue and completed this period divided by the<br>total number of milestones due this period<br>plus milestones that are overdue. | 70%                   | > 60%                 | 40-59%                    | 0-39%                 | All year    |                | No measurable data<br>for quarter  | Non-<br>Select |  |