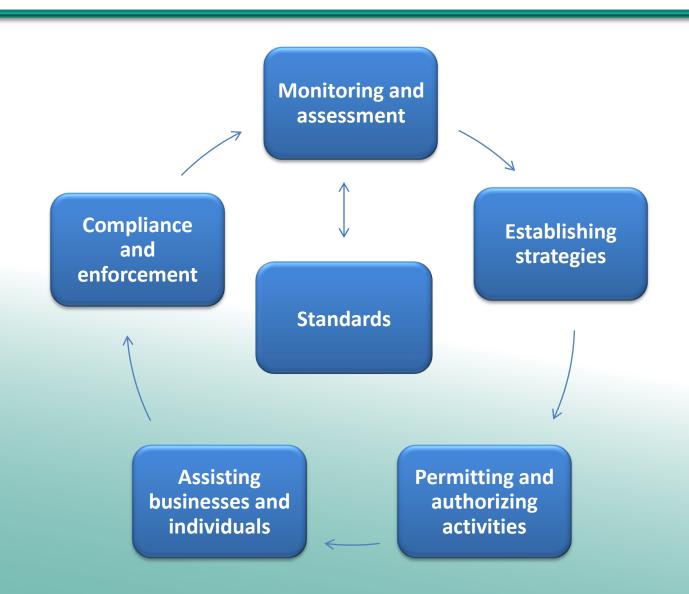

#### **Air Quality**

Ensure healthy air to breathe, clear views of scenic vistas and reduced greenhouse gases

- Permitting and Inspections
- Woodstoves
- Asbestos

- Vehicle Inspection
- Clean Diesel
- Clean Cars and Fuels

#### **Land Quality**

Ensure healthy landscapes where Oregonians live, work, and play

- Materials Management
- Hazardous Waste and Tanks
- Cleanup

- ❖ Ballast Water
- Permitting/Inspections
- Emergency Response

#### **Water Quality**

Ensure Oregon's waters are drinkable, fishable and swimmable.

- ❖Surface Water/Groundwater
- **❖** Nonpoint Source
- Clean Water Plans

- Grants and Loans
- Permitting and Inspections
- Certification and Licensing