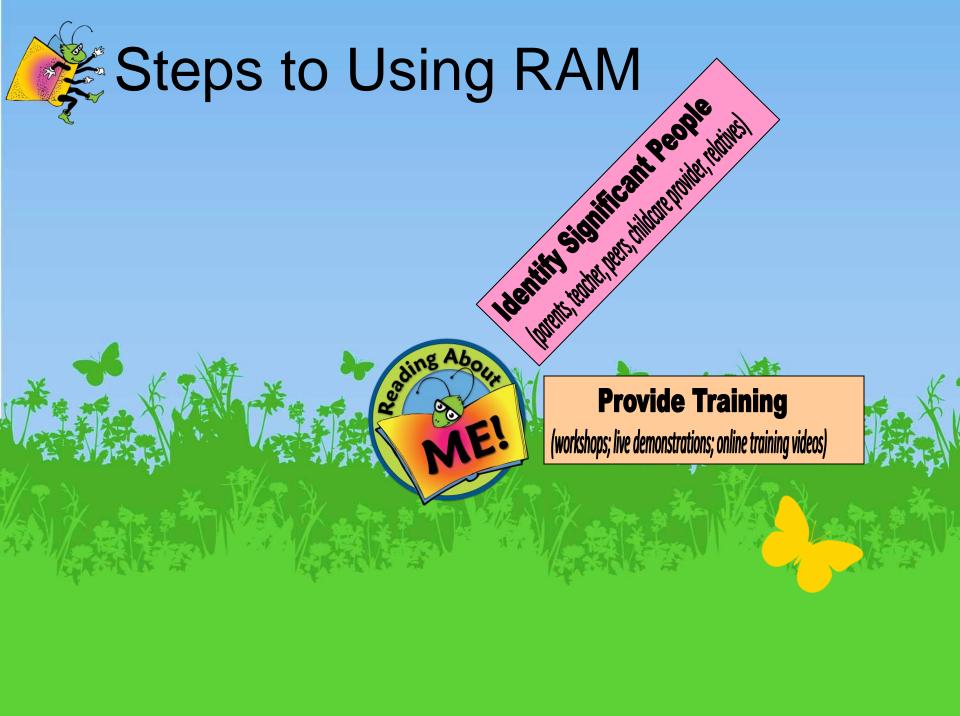

## **Building a Team of Support**

A single learner may be supported by any number of mentors. Each accesses the learner's personalized program creating wrap-around supports & a unified effort from any location.

SISSY

IMAGE | IMAGE |

Steps to Using RAM Identify significant people Intelligence of the state of th

**Teach Reading** (Match Select & Name; games & Activities)

**Provide Training** 

(workshops; live demonstrations; online training videos)