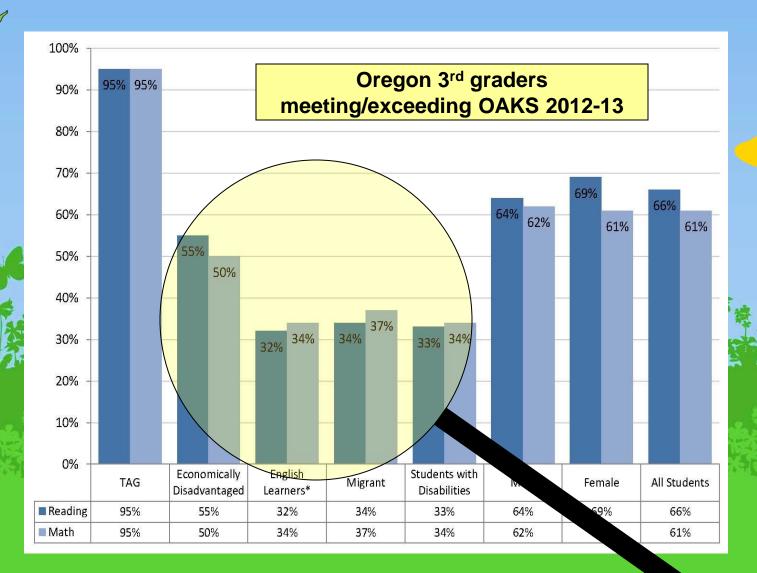

# Two Educational Approaches

The Oregon Achievement Gap

Source: Oregon Department of Education