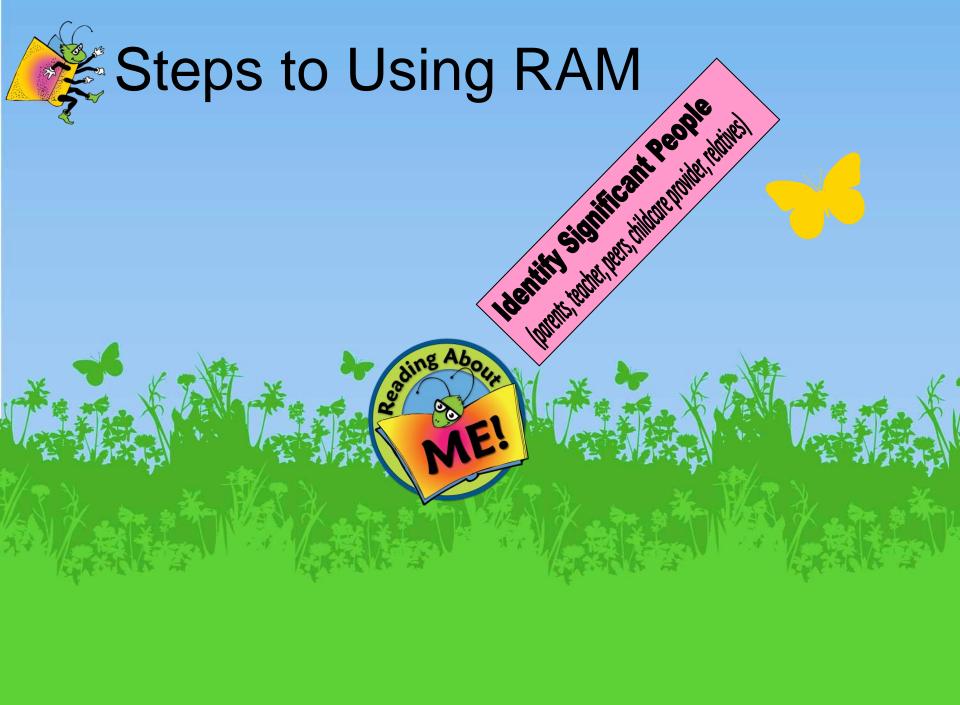

## **Building a Team of Support**

A single learner may be supported by any number of mentors. Each accesses the learner's personalized program creating wrap-around supports & a unified effort from any location.