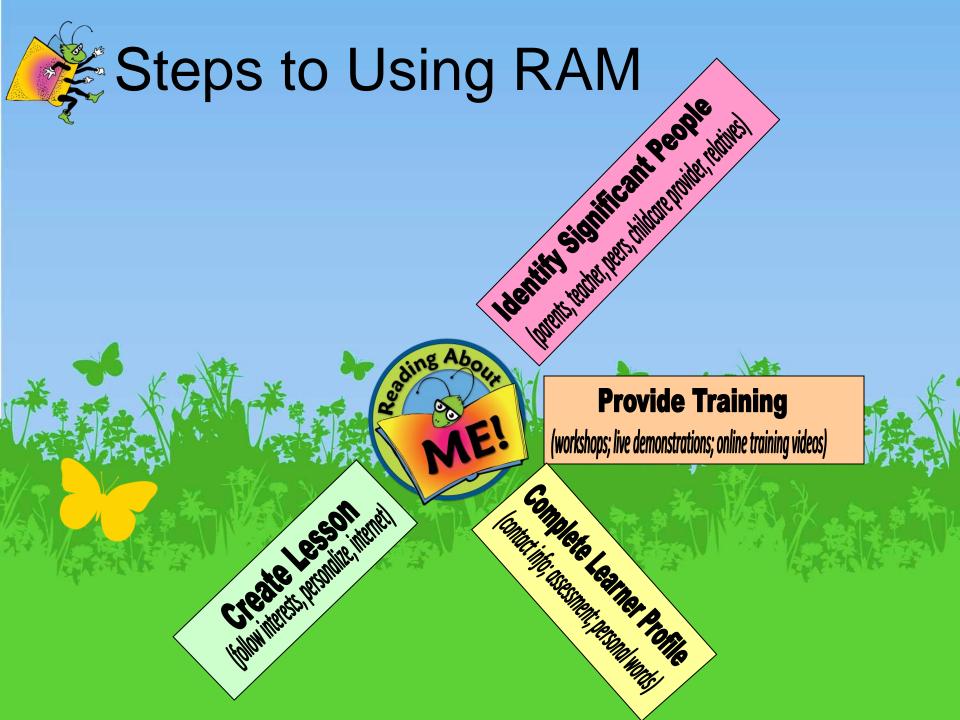

## **Building a Team of Support**

A single learner may be supported by any number of mentors. Each accesses the learner's personalized program creating wrap-around supports & a unified effort from any location.

SISSY

IMAGE | IMAGE |

Steps to Using RAM Identify significant people Intelligence of the state of th

**Teach Reading** (Match Select & Name; games & Activities)

**Provide Training** 

(workshops; live demonstrations; online training videos)

Create Lessonic hereit

Complete Learner Profile Contribuses the season was a season which was a season wa