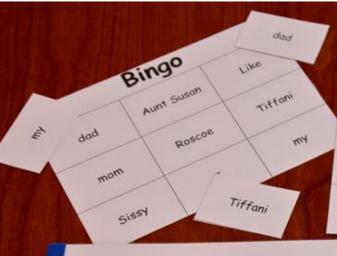

List the name of learner's family members

(Use names learner's family uses - example: "mom", "mama", "mother", etc.):

List the name of other people closest to learner

("grandma",friends, etc.):

List the names of family pets

List learner's favorite activities

(riding a bike, going to the park, etc)

List learner's favorite toys

Tiffani mommy

THOTHER

daddy

sissy

Aunt Susan

Roscoe

Smokey

park

slide

**Current Words** 

<u>Back to Learner Profile</u> <u>Back To Learner Assessment</u> Save And Close

mom

mom