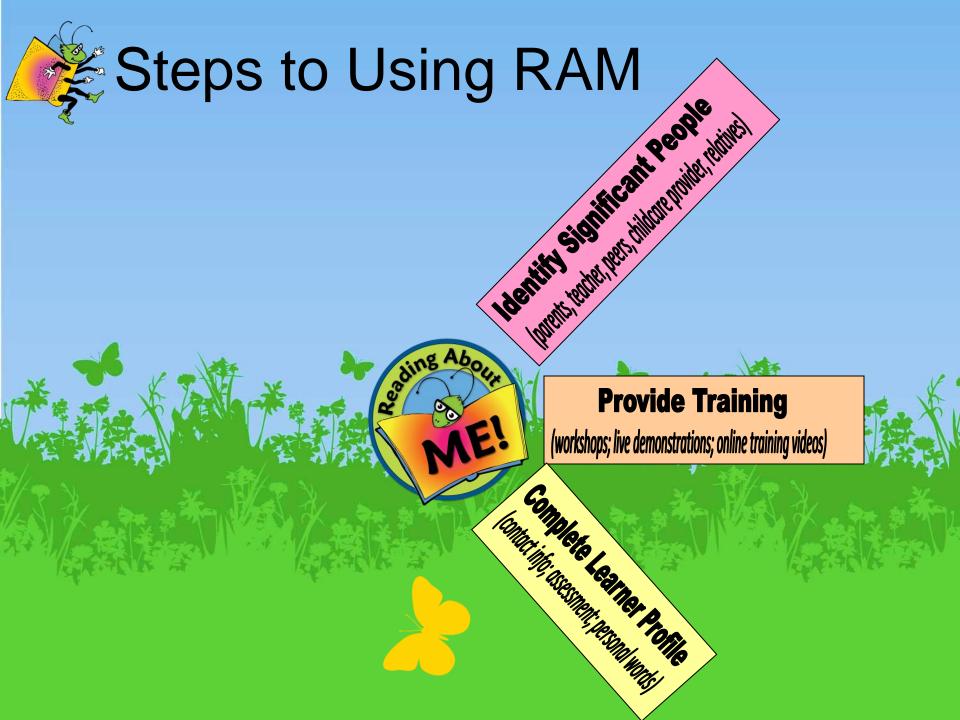

## **Building a Team of Support**

A single learner may be supported by any number of mentors. Each accesses the learner's personalized program creating wrap-around supports & a unified effort from any location.

SISSY

IMAGE | IMAGE |

Steps to Using RAM Identify significant people Intelligence of the state of th

**Teach Reading** (Match Select & Name; games & Activities)

**Provide Training** 

(workshops; live demonstrations; online training videos)