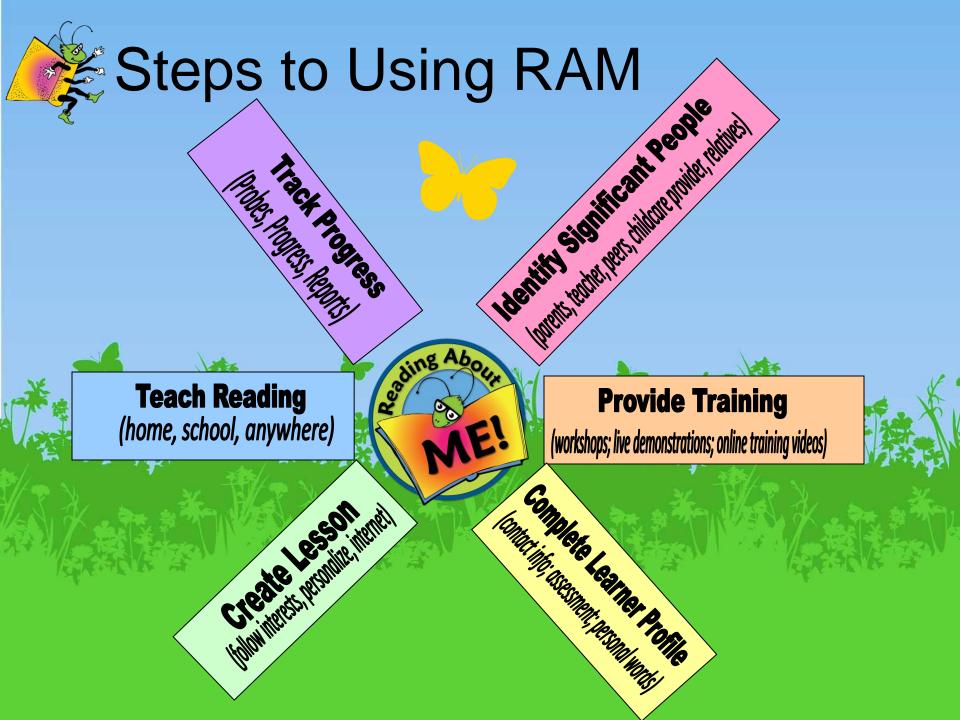

SISSY

IMAGE | IMAGE |

Steps to Using RAM Identify significant people Intelligence of the state of th

**Teach Reading** (Match Select & Name; games & Activities)

**Provide Training** 

(workshops; live demonstrations; online training videos)

Create Lessonic hereit

Complete Learner Profile Contribuses the season was a season which was a season wa