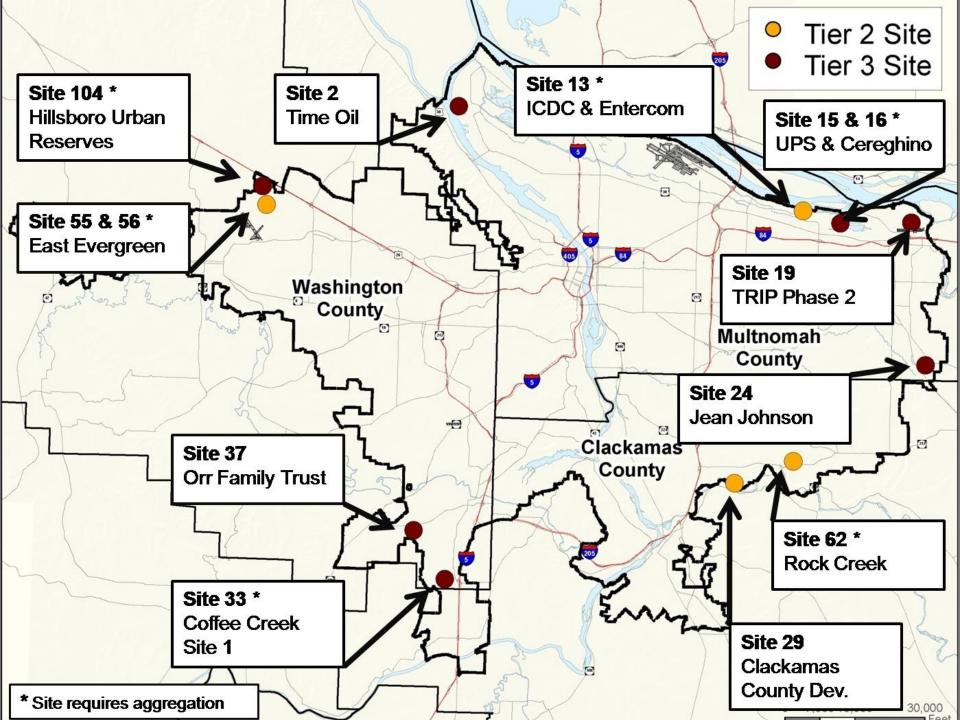

# **Inventory Findings**

Inventory of development-ready, large industrial sites is limited:

- 56 industrial sites identified with 25+ net developable acres
  - 9 Tier 1 sites
    (6 months to shovel ready consistent with State Site Certification)
  - 16 Tier 2 sites (7 months to 2 ½ years to shovel ready)
  - 31 Potential Tier 3 sites (> 2 ½ years to shovel ready)

### 9 Tier 1 Sites

Full universe of Tier 1 sites

## East Evergreen Site - Hillsboro