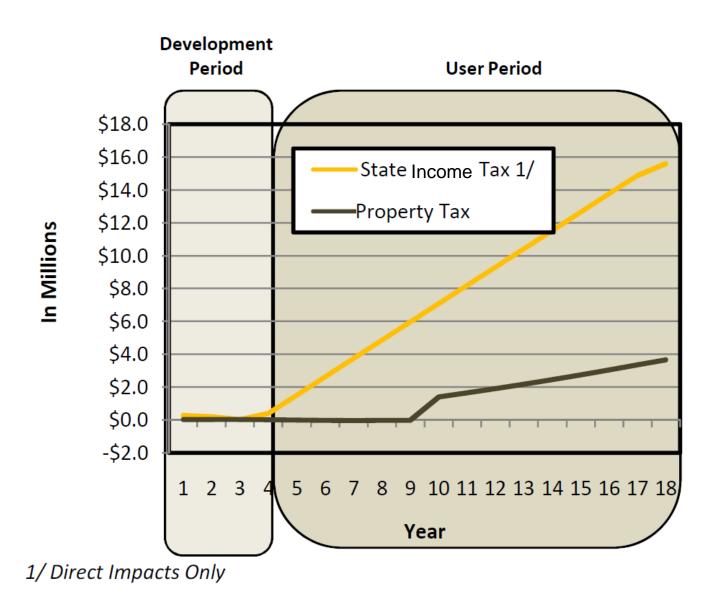

## Annual Tax Revenue – Orr Site

# Orr Family Site Economic Benefit

- 43 acres with site hard cost gap, \$4.5 M
- 630 direct jobs, \$28.5 M in annual payroll
  - 1,500 total direct and indirect jobs
- 20 year cumulative revenue
  - State revenues, \$17 M
  - Local revenues, \$12M
- 59 percent of new revenue to state
- \$344 M annual economic activity