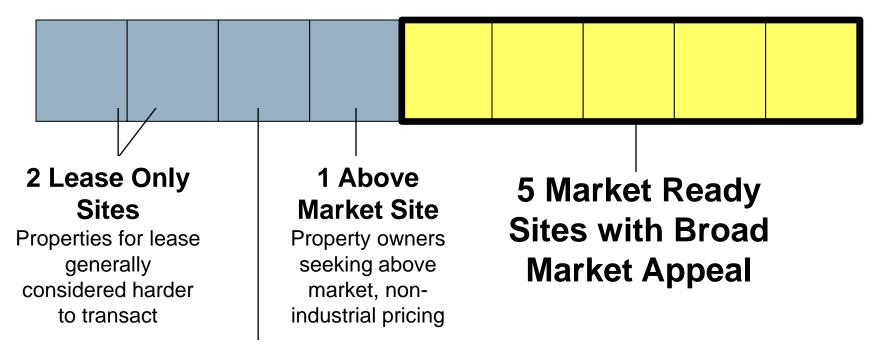

## 5 Tier 1 Sites Broad Market Appeal

### 9 Tier 1 Sites

Full universe of Tier 1 sites