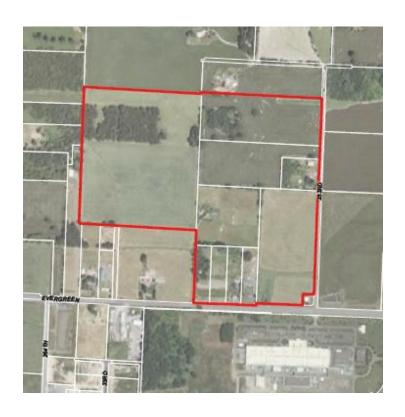

## East Evergreen Site - Hillsboro

## East Evergreen Economic Benefit

- 116 acres with site hard cost gap, \$13 M
- 1,700 direct jobs and \$232 M in payroll.
  - 12,000 total direct and indirect jobs.
- 20 year cumulative tax revenue
  - State revenue, \$153 M
  - Local revenue, \$35 M
- 80 percent of new tax revenue to state.
- \$2.8 B in annual economic activity.