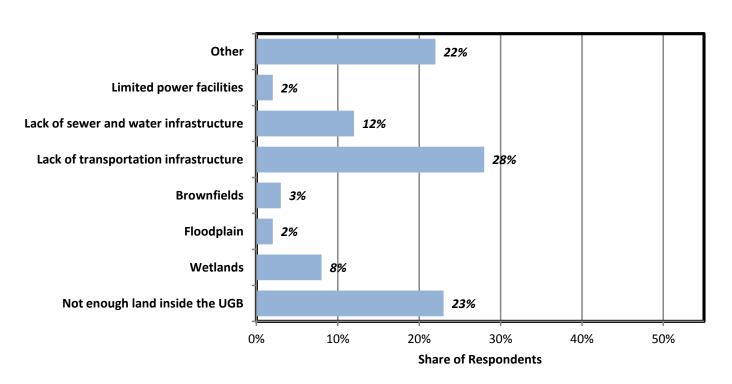

|                           |

### What Size of Sites are Most Challenging to Find?



# What are the Most Common Challenges with Respect to Industrial Land?



# **Proposed Legislation**

#### Senate Bill 253

 Grants for industrial site due diligence, or industrial land market readiness inventories



Site preparation loan
 assistance – 50% of loan
 forgivable if traded sector
 business siting within 5
 years















State assistance based on significant new state revenue impact potential from site readiness investments

## Due Diligence & Inventory – Senate Bill 253

- Small grants to local sponsors
- Inventory or due diligence
- Close the "knowledge gap"
- Reduce risk and uncertainty
- Attract private capital

# Forgivable Loan Program – Senate Bill 246

- Low risk to state
- Funds only from realized gains
- Site-by-site evaluation
- Pre-investment agreement
- Forgiveness of 50 percent of local investment
- Penn., Conn., Kansas, Misso