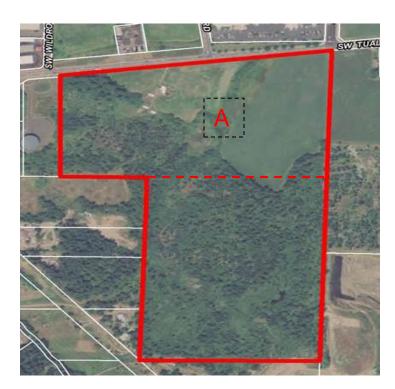

## Orr Family Site A - Sherwood

# Orr Family Site Economic Benefit

- 43 acres with site hard cost gap, \$4.5 M
- 630 direct jobs, \$28.5 M in annual payroll
  - 1,500 total direct and indirect jobs
- 20 year cumulative revenue
  - State revenues, \$17 M
  - Local revenues, \$12M
- 59 percent of new revenue to state
- \$344 M annual economic activity