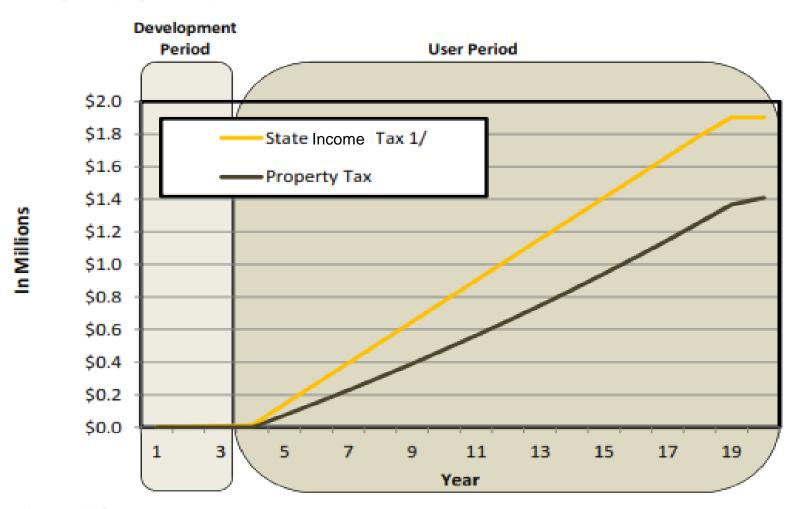

## Annual Tax Revenue – Evergreen Site

## East Evergreen Economic Benefit

- 116 acres with site hard cost gap, \$13 M
- 1,700 direct jobs and \$232 M in payroll.
  - 12,000 total direct and indirect jobs.
- 20 year cumulative tax revenue
  - State revenue, \$153 M
  - Local revenue, \$35 M
- 80 percent of new tax revenue to state.
- \$2.8 B in annual economic activity.