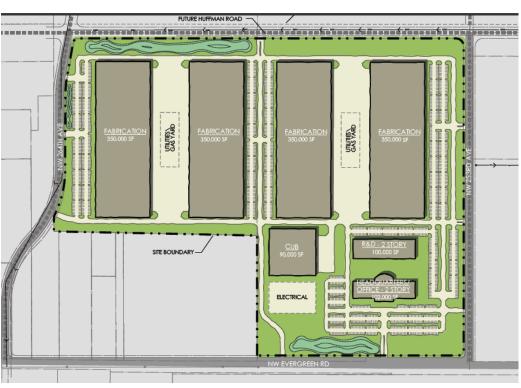

## East Evergreen Site - Hillsboro

## East Evergreen Economic Benefit

- 116 acres with site hard cost gap, \$13 M
- 1,700 direct jobs and \$232 M in payroll.
  - 12,000 total direct and indirect jobs.
- 20 year cumulative tax revenue
  - State revenue, \$153 M
  - Local revenue, \$35 M
- 80 percent of new tax revenue to state.
- \$2.8 B in annual economic activity.