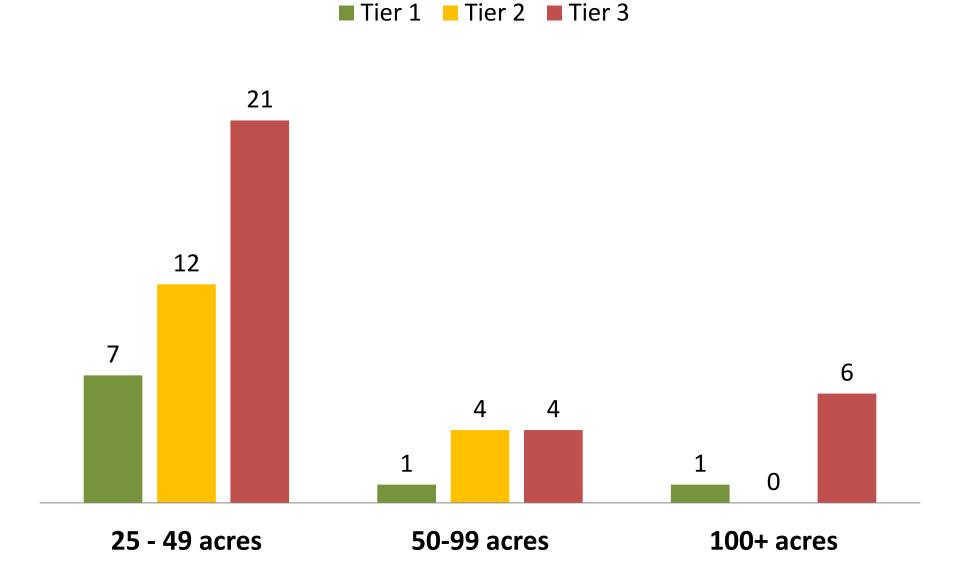

12 diverse industrial sites
- Determined shortage of development-ready sites and investments needed in industrial site due diligence and site preparation











# **Inventory Findings**

Inventory of development-ready, large industrial sites is limited:

- 56 industrial sites identified with 25+ net developable acres
  - 9 Tier 1 sites
    (6 months to shovel ready consistent with State Site Certification)
  - 16 Tier 2 sites (7 months to 2 ½ years to shovel ready)
  - 31 Potential Tier 3 sites (> 2 ½ years to shovel ready)



## 5 Tier 1 Sites Broad Market Appeal

### 9 Tier 1 Sites

Full universe of Tier 1 sites



#### 1 Irregular Shaped Site

Industrial buildings tend to be rectangular; irregular configurations are harder to design efficiently

## Distribution of Sites by Acreage



# Tier 2 and 3 Potential Development Constraints

|                         | TOTAL |
|-------------------------|-------|
| BROWNFIELD / CLEANUP    | 8     |
| NATURAL RESOURCES       | 13    |
| INFRASTRUCTURE          | 19    |
| TRANSPORTATION          | 18    |
| LAND ASSEMBLY           | 14    |
| STATE/LOCAL ACTIONS     | 20    |
| NOT WILLING TO TRANSACT | 18    |

## Industrial Site Assessments

- Development assessments for 12 diverse sites
  - Size, location, barriers, tiers, traded sector uses
- Hypothetical large lot users, investments required, and economic benefit of development



## East Evergreen Site - Hillsboro





#### **Site Development Process Timeline**



## Annual Tax Revenue – Evergreen Site



## East Evergreen Economic Benefit

- 116 acres with site hard cost