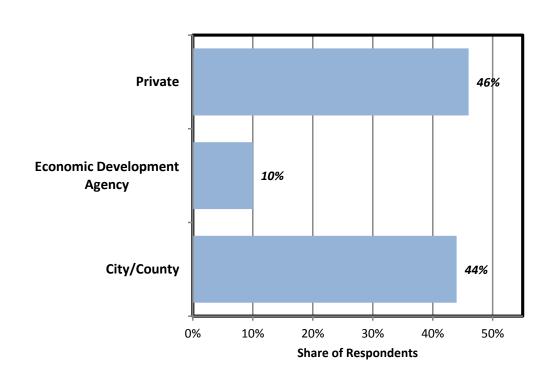

| 12,500        |  |  |
|---------------------------------------------------------------------|---------------|--|--|
| Average Annual Wage Level                                           | \$97,000      |  |  |
| Total Property Tax over 20 years                                    | \$217 Million |  |  |
| Total State Personal Income Tax over 20 years (direct jobs only)    | \$764 Million |  |  |
| Total State Personal Income Tax over 20 years (direct and indirect) | \$2.3 Billion |  |  |

# Statewide Industrial Land Survey – *Bernie Bottomly*

- Oregon Business Plan survey reinforced Portland Metro study findings
- Limited large lot, development-ready sites
- Site preparation and due diligence assistance needed
- Limited local funding

#### Who Does this Matter to?





## **How Does Land Supply Stack up Statewide?**

| Industrial Land Inventory