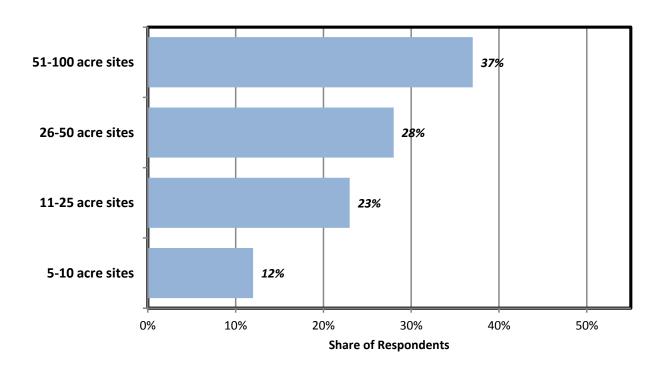

|                           |

### What Size of Sites are Most Challenging to Find?



# What are the Most Common Challenges with Respect to Industrial Land?



# **Proposed Legislation**

#### Senate Bill 253

 Grants for industrial site due diligence, or industrial land market readiness inventories



Site preparation loan
 assistance – 50% of loan
 forgivable if traded sector
 business siting within 5
 years















State assistance based on significant new state revenue impact potential from site readiness investments

## Due Diligence & Inventory – Senate Bill 253

- Small grants to local sponsors
- Inventory or due diligence
- Close the "knowledge gap"
- Reduce risk and uncertainty
- Attract private capital

# Forgivable Loan Program – Senate Bill 246

- Low risk to state
- Funds only from realized gains
- Site-by-site evaluation
- Pre-investment agreement
- F