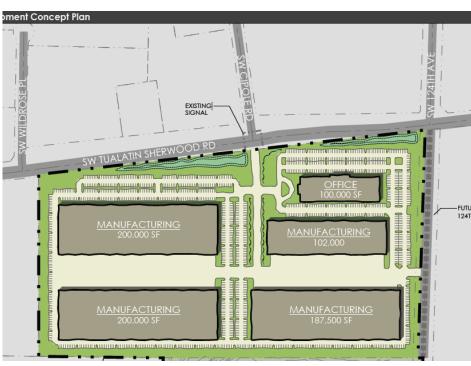

## Orr Family Site A - Sherwood

# Orr Family Site Economic Benefit

- 43 acres with site hard cost gap, \$4.5 M
- 630 direct jobs, \$28.5 M in annual payroll
  - 1,500 total direct and indirect jobs
- 20 year cumulative revenue
  - State revenues, \$17 M
  - Local revenues, \$12M
- 59 percent of new revenue to state
- \$344 M annual economic activity