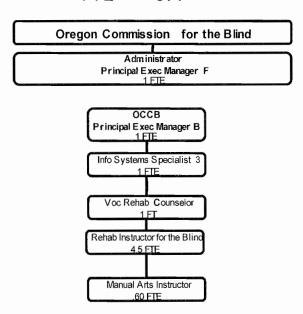

| -                                |
| TOTAL BUDGET |                 |                                  |                                   |                                        |                                 |                                  |

1,505,019

1,505,019

1,581,063

Agency Request

\_Governor's Budget age \_\_\_\_\_∂ĴĴĴ\_\_\_ Page \_\_\_

#### Orientation and Career Center for the Blind

### Commission for the Blind Organization Chart 2011 - 2013 Legislatively Adopted Budget

FTE 9.60



Rehab Instructor forthe Blind 5 FTE

> Manual Arts Instructor .60 FTE

### Commission for the Blind Organization Chart 2013 - 2015 Agency Request Budget

FTE 12.60



### Commission for the Blind Organization Chart 2013 - 2015 Governor's Balanced Budget

FTE 9.1



### **Program Description**

### Activities, Programs, and Issues

The Orientation and Career Center for the Blind (OCCB) is an in-house program to address clients' individual skill needs in a comprehensive, coordinated and efficient manner. Most of OCCB's participants are people who have become blind in adulthood and must learn new ways of doing everyday activities such as reading, food preparation and traveling. The agency's Vocational Rehabilitation Counselors refer clients throughout the state to the OCCB. The clients come to OCCB, which is located at the Portland headquarters, for training that occurs in twelve week segments (defined as a term). Each client's strengths, challenges, particular needs and individualized rehabilitation plan determine the length of training needed (rangi