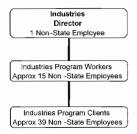

7                           | 1,012,319                              | 662,437                         | -                                |
| AUTHORIZED POSITIONS | 2               | 2                                | 2                                 | 4                                      | 2                               | -                                |
| AUTHORIZED FTE       | 2.00            | 2.00                             | 2.00                              | 4.00                                   | 2.00                            | -                                |

## Commission for the Blind Organization Chart 2013 - 2015 Agency Request Budget Oregon Industries





## Commission for the Blind Organization Chart 2013 - 2015 Governor's Balanced Budget Oregon Industries





#### Activities, Programs, and Issues

The Industries for the Blind program (OIB) is operated in conjunction with Multnomah County Disability Services in compliance with ORS 346.290. It is administered under the Administrative Services program unit. OIB includes a work activity center and a vocational program specializing in serving clients who are both developmentally disabled and blind. Clients work in sheltered employment or are placed in the community through supported employment programs. None of the employees at Oregon Industries for the Blind are state employees.

#### Trends in Caseload and Workload Measures

Due to an increase in referrals for the Industries' specialized services, the number of clients at the Oregon Industries for the Blind has increased over the past two years.