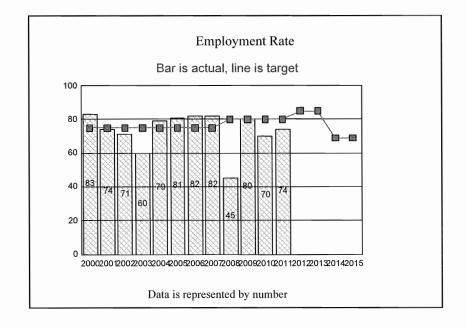

# Legislatively Proposed 2011-2013 Key Performance Measures

Agency: BLIND, COMMISSION for the

Mission: To assist blind Oregonians in making informed choices and decisions to achieve full inclusion and integration in society through employment, independent living, and

social self-sufficiency.

| Legislatively Proposed KPMs                                                                                                                                                                                            | Customer Service<br>Category | Agency Request | Most Current<br>Result | Target<br>2012 | Target<br>2013 |
|------------------------------------------------------------------------------------------------------------------------------------------------------------------------------------------------------------------------|------------------------------|----------------|------------------------|----------------|----------------|
| 1 - EMPLOYMENT- Percentage of individuals who enter into individualized plans for employment in the vocational rehabilitation program who are successful in reaching their outcome.                                    |                              | Approved KPM   | 80.00                  | 85.00          | 85.00          |
| 2 - INDEPENDENT LIVING- Percentage of older individuals who<br>complete independent living services who self assess as having an<br>increase in confidence, skills, and abilities.                                     |                              | Approved KPM   | 80.00                  | 85.00          | 85.00          |
| 3 - CUSTOMER SERVICE - Percent of customers rating their satisfaction with the agency's customer service as "good" or "excellent": overall, timeliness, accuracy, helpfulness, expertise, availability of information. | Accuracy                     | Approved KPM   | 93.60                  | 96.50          | 96.50          |
| 3 - CUSTOMER SERVICE - Percent of customers rating their satisfaction with the agency's customer service as "good" or "excellent": overall, timeliness, accuracy, helpfulness, expertise, availability of information. | Availability of Information  | Approved KPM   | 95.20                  | 96.50          | 96.50          |
| 3 - CUSTOMER SERVICE - Percent of customers rating their satisfaction with the agency's customer service as "good" or "excellent": overall, timeliness, accuracy, helpfulness, expertise, availability of information. | Expertise                    | Approved KPM   | 95.20                  | 96.50          | 96.50          |
| 3 - CUSTOMER SERVICE - Percent of customers rating their satisfaction with the agency's customer service as "good" or "excellent": overall, timeliness, accuracy, helpfulness, expertise, availability of information. | Helpfulness                  | Approved KPM   | 93.60                  | 96.50          | 96.50          |
| 3 - CUSTOMER SERVICE - Percent of customers rating their satisfaction with the agency's customer service as "good" or "excellent": overall, timeliness, accuracy, helpfulness, expertise, availability of information. | Overall                      | Approved KPM   | 96.80                  | 96.50          | 96.50          |
|                                                                                                                                                                                                                        |                              |                |                        |                |                |