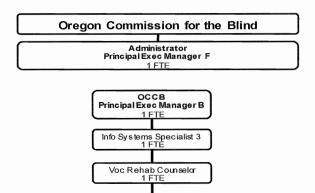

---------------------------------------|---------------------------------|----------------------------------|
| Other Funds  | 1,581,063       | 1,505,0 <b>1</b> 9               | 1,505,019                         | 1,593,821                              | 1,593,821                       | -                                |
| TOTAL BUDGET |                 |                                  |                                   |                                        |                                 |                                  |

1,505,019

1,505,019

1,581,063

Agency Request

\_Governor's Budget age \_\_\_\_\_∂ĴĴĴ\_\_\_ Page \_\_\_

#### Orientation and Career Center for the Blind

### Commission for the Blind Organization Chart 2011 - 2013 Legislatively Adopted Budget

FTE 9.60



Rehab Instructor forthe Blind 5 FTE

> Manual Arts Instructor .60 FTE

### Commission for the Blind Organization Chart 2013 - 2015 Agency Request Budget

FTE 12.60



### Commission for the Blind Organization Chart 2013 - 2015 Governor's Balanced Budget

FTE 9.1



### **Program Description**

### Activities, Programs, and Issues

The Orientation and Career Center for the Blind (OCCB) is an in-house program to address clients' individual skill needs in a comprehensive, coordinated and efficient manner. Most of OCCB's participants are people who have become blind in adulthood and must learn new ways of doing everyday activities such as reading, food preparation and traveling. The agency's Vocational Rehabilitation Counselors refer clients throughout the state to the OCCB. The clients come