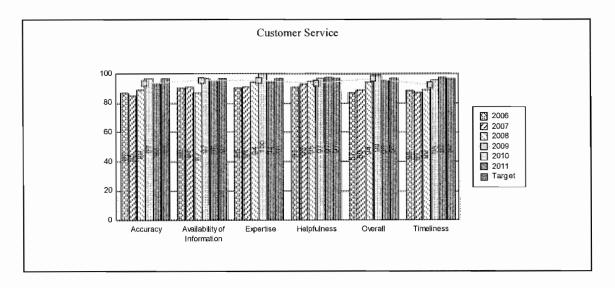

social self-sufficiency.

| Legislatively Proposed KPMs                                                                                                                                                                                            | Customer Service<br>Category | Agency Request | Most Current<br>Result | Target<br>2012 | Target<br>2013 |
|------------------------------------------------------------------------------------------------------------------------------------------------------------------------------------------------------------------------|------------------------------|----------------|------------------------|----------------|----------------|
| 1 - EMPLOYMENT- Percentage of individuals who enter into individualized plans for employment in the vocational rehabilitation program who are successful in reaching their outcome.                                    |                              | Approved KPM   | 80.00                  | 85.00          | 85.00          |
| 2 - INDEPENDENT LIVING- Percentage of older individuals who<br>complete independent living services who self assess as having an<br>increase in confidence, skills, and abilities.                                     |                              | Approved KPM   | 80.00                  | 85.00          | 85.00          |
| 3 - CUSTOMER SERVICE - Percent of customers rating their satisfaction with the agency's customer service as "good" or "excellent": overall, timeliness, accuracy, helpfulness, expertise, availability of information. | Accuracy                     | Approved KPM   | 93.60                  | 96.50          | 96.50          |
| 3 - CUSTOMER SERVICE - Percent of customers rating their satisfaction with the agency's customer service as "good" or "excellent": overall, timeliness, accuracy, helpfulness, expertise, availability of information. | Availability of Information  | Approved KPM   | 95.20                  | 96.50          | 96.50          |
| 3 - CUSTOMER SERVICE - Percent of customers rating their satisfaction with the agency's customer service as "good" or "excellent": overall, timeliness, accuracy, helpfulness, expertise, availability of information. | Expertise                    | Approved KPM   | 95.20                  | 96.50          | 96.50          |
| 3 - CUSTOMER SERVICE - Percent of customers rating their satisfaction with the agency's customer service as "good" or "excellent": overall, timeliness, accuracy, helpfulness, expertise, availability of information. | Helpfulness                  | Approved KPM   | 93.60                  | 96.50          | 96.50          |
| 3 - CUSTOMER SERVICE - Percent of customers rating their satisfaction with the agency's customer service as "good" or "excellent": overall, timeliness, accuracy, helpfulness, expertise, availability of information. | Overall                      | Approved KPM   | 96.80                  | 96.50          | 96.50          |
|                                                                                                                                                                                                                        |                              |                |                        |                |                |

| Legislatively Proposed KPMs                                                                                                                                                                                            | Customer Service<br>Category | Agency Request | Most Current<br>Result | Target<br>2012 | Target 2013 |
|------------------------------------------------------------------------------------------------------------------------------------------------------------------------------------------------------------------------|------------------------------|----------------|------------------------|----------------|-------------|
| 3 - CUSTOMER SERVICE - Percent of customers rating their satisfaction with the agency's customer service as "good" or "excellent": overall, timeliness, accuracy, helpfulness, expertise, availability of information. | Timeliness                   | Approved KPM   | 92.00                  | 96.50          | 96.50       |
| 4 - BEST PRACTICES - Percent of total best practices met by the Commission.                                                                                                                                            |                              | Approved KPM   | 100.00                 | 100.00         | 100.00      |