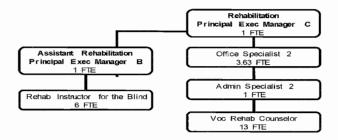

Meeting Date: May 6, 2011

Agency **Budget Page** Oregon Commission for the Blind C-5

LFO Analysis Page 21

**Biennium** 2011-13

**Budget Summary** 

|                                                           | 11 Legislatively<br>oved Budget (1)        | 1-13 Current<br>ervice Level               | 2011 | -13 Governor's<br>Budget             | 13 Committee                               | Com | mittee Change from               | 2009-11 Leg Approved     |
|-----------------------------------------------------------|--------------------------------------------|--------------------------------------------|------|--------------------------------------|--------------------------------------------|-----|----------------------------------|--------------------------|
| •                                                         | <br>                                       |                                            |      |                                      |                                            |     | \$ change                        | % change                 |
| General Fund<br>Other Funds<br>Federal Funds              | \$<br>1,339,094<br>2,672,619<br>11,651,863 | \$<br>1,616,409<br>2,678,098<br>12,221,553 | \$   | 1,208,534<br>2,799,193<br>11,727,961 | \$<br>1,149,549<br>2,952,157<br>11,574,135 | \$  | (189,545)<br>279,538<br>(77,728) | -14.2%<br>10.5%<br>-0.7% |
| Total                                                     | \$<br>15,663,576                           | \$<br>16,516,060                           | \$   | 15,735,688                           | \$<br>15,675,841                           | \$  | 12,265                           | 0.1%                     |
| <b>Position Summary</b>                                   |                                            |                                            |      |                                      |                                            |     |                                  |                          |
| Authorized positions Full-time equivalent positions (FTE) | 51<br>47.60                                | 48<br>44.60                                |      | 50<br>46.60                          | 48<br>44.60                                |     | (3)<br>(3.00)                    |                          |