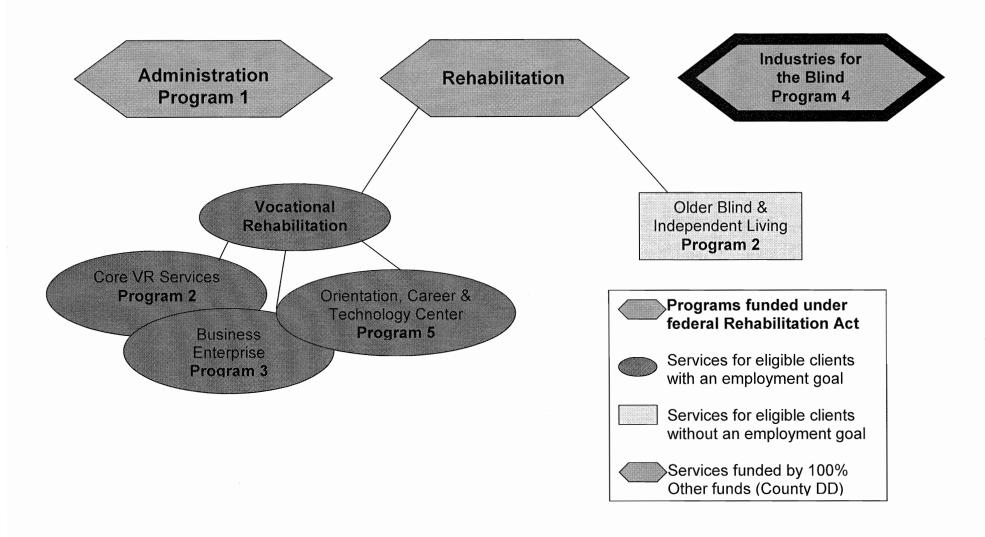

# **Summary of Human Services Subcommittee Action**

The Commission for the Blind's mission is to assist blind Oregonians in making informed choices and decisions to achieve full inclusion and integration in society through employment, independent living, and social self-sufficiency.