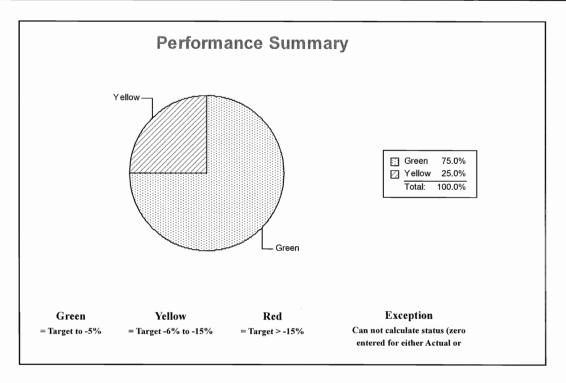

# **Summary of Performance Measure Action**

See attached Legislatively Adopted 2011-13 Key Performance Measures form. The Blind Commission will work with the Department of Administrative Services and the Legislative Fiscal Office to conduct a review of its existing KPMs and report back to the 2013 Legislative session on its recommendations.

# Legislatively Proposed 2011-2013 Key Performance Measures

Agency: BLIND, COMMISSION for the

Mission: To assist blind Oregonians in making informed choices and decisions to achieve full inclusion and integration in society through employment, independent living, and

social self-sufficiency.

| Legislatively Proposed KPMs                                                                                                                                                                                            | Customer Service<br>Category | Agency Request | Most Current<br>Result | Target<br>2012 | Target<br>2013 |
|------------------------------------------------------------------------------------------------------------------------------------------------------------------------------------------------------------------------|------------------------------|----------------|------------------------|----------------|----------------|
| 1 - EMPLOYMENT- Percentage of individuals who enter into individualized plans for employment in the vocational rehabilitation program who are successful in reaching their outcome.                                    |                              | Approved KPM   | 80.00                  | 85.00          | 85.00          |
| 2 - INDEPENDENT LIVING- Percentage of older individuals who<br>complete independent living services who self assess as having an<br>increase in confidence, skills, and abilities.                                     |                              | Approved KPM   | 80.00                  | 85.00          | 85.00          |
| 3 - CUSTOMER SERVICE - Percent of customers rating their satisfaction with the agency's customer service as "good" or "excellent": overall, timeliness, accuracy, helpfulness, expertise, availability of information. | Accuracy                     | Approved KPM   | 93.60                  | 96.50          | 96.50          |
| 3 - CUSTOMER SERVICE - Percent of customers rating their satisfaction with the agency's customer service as "good" or "excellent": overall, timeliness, accuracy, helpfulness, expertise, availability of information. | Availability of Information  | Approved KPM   | 95.20                  | 96.50          | 96.50          |
| 3 - CUSTOMER SERVICE - Percent of customers rating their satisfaction with the agency's customer service as "good" or "excellent": overall, timeliness, accuracy, helpfulness, expertise, availability of information. | Expertise                    | Approved KPM   | 95.20                  | 96.50          | 96.50          |
| 3 - CUSTOMER SERVICE - Percent of customers rating their satisfaction with the agency's customer service as "good" or "excellent": overall, timeliness, accuracy, helpfulness, expertise, availability of information. | Helpfulness                  | Approved KPM   | 93.60                  | 96.50          | 96.50          |
| 3 - CUSTOMER SERVICE - Percent of customers rating their satisfaction with the agency's customer service as "good" or "excellent": overall, timeliness, accuracy, helpfulness, expertise, availability of information. | Overall                      | Approved KPM   | 96.80                  | 96.50          | 96.50          |
|                                                                                                                                                                                                                        |                              |                |                        |                |                |