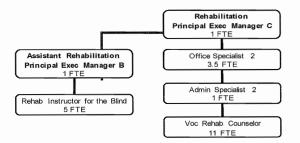

| 8                                | 8                                 | 8                                      | 8                               | -                                |
| AUTHORIZED FTE       | 7.50            | 7.50                             | 7.50                              | 7.50                                   | 7.50                            | -                                |

| Agency Request   |
|------------------|
| 2013-15 Biennium |

#### **Rehabilitation Services**

# Commission for the Blind Organization Chart 2011-2013 Legislatively Adopted Budget

FTE 26.50





# Commission for the Blind Organization Chart 2013-2015 Agency Request Budget

FTE 25.63





# Commission for the Blind Organization Chart 2013-2015 Governor's Balanced Budget

FTE 21.63





# Rehabilitation Services Program

# Activities, Programs, and Issues

The Rehabilitation Services program provides comprehensive, goal-oriented services to Oregonians who are blind (and those who experience other disabilities in addition to blindness) to maximize their independence in their communities through work and independent living skills. Clients are assisted in identifying barriers to full participation in society through individualized plans developed to overcome these barriers and reach their goals. There are two parts to this department: vocational rehabilitation and independent living.

# Vocational Rehabilitation

The Vocational Rehabilitation Program is the focal point of services provided by the agency. The program provides services through a state-federal partnership as