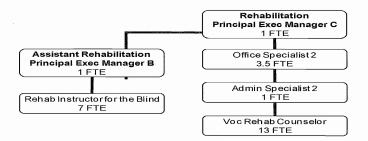

Meeting Date: May 6, 2011

Agency **Budget Page** Oregon Commission for the Blind C-5

LFO Analysis Page 21

**Biennium** 2011-13

**Budget Summary** 

|                                                           | 11 Legislatively<br>oved Budget (1)        | 1-13 Current<br>ervice Level               | 2011 | -13 Governor's<br>Budget             | 13 Committee                               | Com | mittee Change from               | 2009-11 Leg Approved     |
|-----------------------------------------------------------|--------------------------------------------|--------------------------------------------|------|--------------------------------------|--------------------------------------------|-----|----------------------------------|--------------------------|
| •                                                         | <br>                                       |                                            |      |                                      |                                            |     | \$ change                        | % change                 |
| General Fund<br>Other Funds<br>Federal Funds              | \$<br>1,339,094<br>2,672,619<br>11,651,863 | \$<br>1,616,409<br>2,678,098<br>12,221,553 | \$   | 1,208,534<br>2,799,193<br>11,727,961 | \$<br>1,149,549<br>2,952,157<br>11,574,135 | \$  | (189,545)<br>279,538<br>(77,728) | -14.2%<br>10.5%<br>-0.7% |
| Total                                                     | \$<br>15,663,576                           | \$<br>16,516,060                           | \$   | 15,735,688                           | \$<br>15,675,841                           | \$  | 12,265                           | 0.1%                     |
| <b>Position Summary</b>                                   |                                            |                                            |      |                                      |                                            |     |                                  |                          |
| Authorized positions Full-time equivalent positions (FTE) | 51<br>47.60                                | 48<br>44.60                                |      | 50<br>46.60                          | 48<br>44.60                                |     | (3)<br>(3.00)                    |                          |