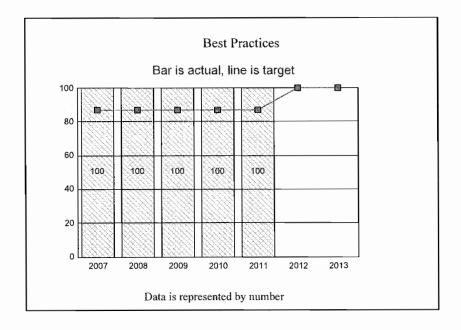

| Legislatively Proposed KPMs                                                                                                                                                                                            | Customer Service<br>Category | Agency Request | Most Current<br>Result | Target<br>2012 | Target 2013 |
|------------------------------------------------------------------------------------------------------------------------------------------------------------------------------------------------------------------------|------------------------------|----------------|------------------------|----------------|-------------|
| 3 - CUSTOMER SERVICE - Percent of customers rating their satisfaction with the agency's customer service as "good" or "excellent": overall, timeliness, accuracy, helpfulness, expertise, availability of information. | Timeliness                   | Approved KPM   | 92.00                  | 96.50          | 96.50       |
| 4 - BEST PRACTICES - Percent of total best practices met by the Commission.                                                                                                                                            |                              | Approved KPM   | 100.00                 | 100.00         | 100.00      |