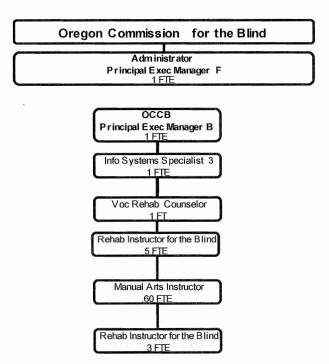

| 1,505,019                         | 1,593,821                              | 1,593,821                       | -                                |
| TOTAL BUDGET |                 |                                  |                                   |                                        |                                 |                                  |

1,505,019

1,505,019

1,581,063

Agency Request

\_Governor's Budget age \_\_\_\_\_∂ĴĴĴ\_\_\_ Page \_\_\_

#### Orientation and Career Center for the Blind

### Commission for the Blind Organization Chart 2011 - 2013 Legislatively Adopted Budget

FTE 9.60



Rehab Instructor forthe Blind 5 FTE

> Manual Arts Instructor .60 FTE

### Commission for the Blind Organization Chart 2013 - 2015 Agency Request Budget

FTE 12.60



### Commission for the Blind Organization Chart 2013 - 2015 Governor's Balanced Budget

FTE 9.1



### **Program Description**

### Activities, Programs, and Issues

The Orientation and Career Center for the Blind (OCCB) is an in-house program to address clients' individual skill needs in a comprehensive, coordinated and efficient manner. Most of OCCB's participants are people who have become blind in adulthood and must learn new ways of doing everyday activities such as reading, food preparation and traveling. The agency's Vocational Rehabilitation Counselors refer clients throughout the state to the OCCB. The clients come to OCCB, which is located at the Portland headquarters, for training that occurs in twelve week segments (defined as a term). Each client's strengths, challenges, par