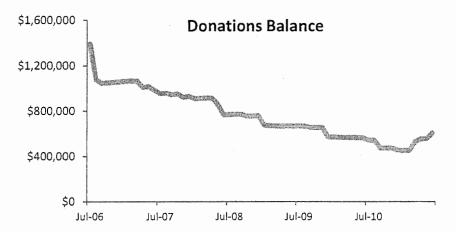

# **Summary of Revenue Changes**

The Commission receives formula and special grants from the U.S. Department of Education, Rehabilitation Services Administration. These grants must be matched, using General Fund and Other Funds. The Subcommittee's approved budget backfills some General Fund reductions with additional spending out of the Other Funds donations account so that the loss of federal revenues will be minimized or avoided.

Policy Package 811 – Federal Match – This package increases Other Funds expenditure limitation in order to meet the federal matching funds requirement. The revenue source to support this expenditure is the Commission's donations account.

Policy Package 812 – Federal Maintenance of Effort - This package increases Other Funds expenditure limitation in order to meet the federal maintenance of effort requirement. The revenue source to support this expenditure is the Commission's donations account.