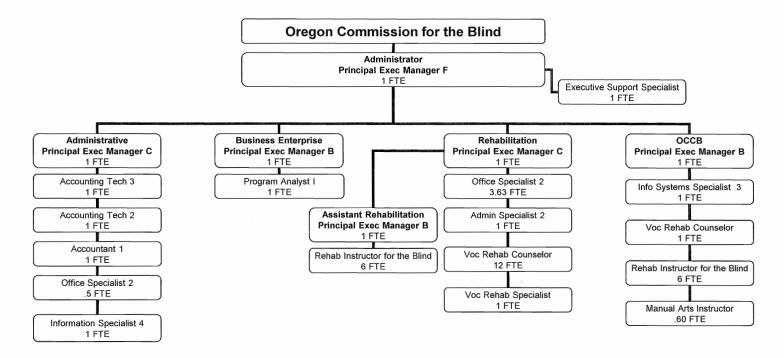

Meeting Date: May 6, 2011

Agency **Budget Page** Oregon Commission for the Blind C-5

LFO Analysis Page 21

**Biennium** 2011-13

**Budget Summary** 

|                                                           | 11 Legislatively<br>oved Budget (1)        | 1-13 Current<br>ervice Level               | 2011 | -13 Governor's<br>Budget             | 13 Committee                               | Com | mittee Change from               | 2009-11 Leg Approved     |
|-----------------------------------------------------------|--------------------------------------------|--------------------------------------------|------|--------------------------------------|--------------------------------------------|-----|----------------------------------|--------------------------|
| •                                                         | <br>                                       |                                            |      |                                      |                                            |     | \$ change                        | % change                 |
| General Fund<br>Other Funds<br>Federal Funds              | \$<br>1,339,094<br>2,672,619<br>11,651,863 | \$<br>1,616,409<br>2,678,098<br>12,221,553 | \$   | 1,208,534<br>2,799,193<br>11,727,961 | \$<br>1,149,549<br>2,952,157<br>11,574,135 | \$  | (189,545)<br>279,538<br>(77,728) | -14.2%<br>10.5%<br>-0.7% |
| Total                                                     | \$<br>15,663,576                           | \$<br>16,516,060                           | \$   | 15,735,688                           | \$<br>15,675,841                           | \$  | 12,265                           | 0.1%                     |
| <b>Position Summary</b>                                   |                                            |                                            |      |                                      |                                            |     |                                  |                          |
| Authorized positions Full-time equivalent positions (FTE) | 51<br>47.60                                | 48<br>44.60                                |      | 50<br>46.60                          | 48<br>44.60                                |     | (3)<br>(3.00)                    |                          |

#### **DETAIL OF JOINT COMMITTEE ON WAYS AND MEANS ACTION**

Oregon Commission for the Blind Jim Carbone --- 378-3619

|                                                                            |                  |                  | OTHER FUNDS |            | FEDERA       | AL FUNDS                                  | TOTAL            |             |        |
|----------------------------------------------------------------------------|------------------|------------------|-------------|------------|--------------|-------------------------------------------|------------------|-------------|--------|
| DESCRIPTION                                                                | GENERAL<br>FUND  | LOTTERY<br>FUNDS | LIMITED     | NONLIMITED | LIMITED      | NONLIMITED                                | ALL<br>FUNDS     | POS         | FTE    |
|                                                                            | - 2 d<br>- 2 d   |                  |             |            |              |                                           |                  | . ,         |        |
| 2009-11 Legislatively Approved Budget at March 2011 *                      | \$1,339,094      | \$0              | \$2,672,619 | \$0        | \$11,651,863 | \$0                                       | \$15,663,576     | <b>51</b> . | 47.60  |
| 2011-13 ORBITS printed Current Service Level (CSL)*                        | \$1,616,409      | \$0              | \$2,678,098 | \$0        | \$12,221,553 | \$0                                       | \$16,516,060     | 48          | 44.60  |
| 2011-13 Governor's Recommended Budget *                                    | \$1,208,534      | \$0              | \$2,799,193 | \$0        | \$11,727,961 | \$0                                       | \$15,735,688     | 50          | 46.60  |
| SUBCOMMITTEE ADJUSTMENTS (from GRB)                                        |                  |                  |             |            |              |                                           |                  |             |        |
| SCR 001 - Administrative Services Package 085 Allotment Reduction ROLL-ups |                  |                  |             |            |              |                                           |                  |             |        |
| Personal Services<br>Services & Supplies                                   | 2,296<br>(2,296) | 0                | 0<br>0      | 0          | 0<br>        | 0                                         | 2,296<br>(2,296) | 0           | 0.00   |
| Package 102 Management Reclassification (Delete)                           |                  |                  |             |            |              |                                           |                  |             |        |
| Personal Services                                                          | 0                | . 0              | (1,863)     | 0          | (6,884)      | 0                                         | (8,747)          | 0           | 0.00   |
| Services & Supplies                                                        | ° 0              | 0                | 1,863       | 0          | 6,884        | 0                                         | 8,747            |             |        |
| Package 801 Targeted Statewide Adjustments                                 |                  |                  |             |            | er jakor     | e San |                  |             |        |
| Services & Supplies                                                        | (1,514)          | 0                | 0           | . 0        | 0            | 0                                         | (1,514)          | 0           | 0.00   |
| Package 819 Supplemental Statewide Ending Balance                          |                  |                  |             |            |              |                                           |                  | . 17.       |        |
| Services & Supplies                                                        | (8,270)          | 0                | 0           | 0 1        | (30,511)     | . 0                                       | (38,781)         | 0           | 0.00   |
| SCR 002 - Rehabilitative Services                                          |                  |                  |             |            |              |                                           |                  |             |        |
| Package 102 Management Reclassification (Delete)                           |                  |                  |             |            |              |                                           |                  |             |        |
| Personal Services                                                          | (2,838)          | . 0              | 0           | - 0        | (13,826)     | · · · · · · · · · · · · · · · · · · ·     | (16,664)         | 0           | 0.00   |
| Services & Supplies                                                        | 2,838            | 0                | 0           | . 0        | 13,826       | 0                                         | 16,664           |             |        |
| Package 103 Rehabilitation Instructor (Delete)                             |                  |                  |             |            |              |                                           |                  |             |        |
| Special Payments                                                           | 26,617           | 0                | <b>o</b>    | . 0        | . 0          | 0                                         | 26,617           | 0           | 0.00   |
| Package 104 Operations & Policy Analyst (Delete)                           |                  |                  |             |            |              |                                           |                  |             |        |
| Personal Services                                                          | 0                | 0                | (29,092)    | 0          | (107,491)    | 0                                         | (136,583)        | (1)         | (1.00) |
| Services & Supplies                                                        | 0                | ,0               | 0           | . 0,       | 107,491      | 0                                         | 107,491          |             |        |
| Package 801 Targeted Statewide Adjustments                                 |                  |                  |             |            |              |                                           |                  |             |        |
| Services & Supplies                                                        | (494)            | 0                | 0           | 0          | 0            | . 0 *                                     | (494)            | 0.          | 0.00   |

| Package 811 Federal Match                             |          |     |         |     |          |     |           |     |        |
|-------------------------------------------------------|----------|-----|---------|-----|----------|-----|-----------|-----|--------|
| Services & Supplies                                   | 0        | 0   | 137,719 | 0   | 0        | 0   | 137,719   | 0   | 0.00   |
| Package 812 Federal MOE                               |          |     |         |     |          |     |           |     |        |
| •                                                     | 0        | 0   | 44,337  | 0   | 0        | 0   | 44,337    | 0   | 0.00   |
| Services & Supplies                                   | U        | U   | 44,337  | U   | O .      | U   | 44,557    | U   | 0.00   |
| Package 819 Supplemental Statewide Ending Balance     |          |     |         |     |          |     |           |     |        |
| Services & Supplies                                   | (18,627) | 0   | 0       | 0   | (68,721) | 0   | (87,348)  | 0   | 0.00   |
| SCR 003 - Business Enterprises                        |          |     |         |     |          |     |           |     |        |
| Package 102 Management Reclassification (Delete)      |          |     |         |     |          |     |           |     |        |
| Personal Services                                     | 16       | 0   | (1,578) | 0   | (5,774)  | 0   | (7,336)   | 0   | 0.00   |
| Services & Supplies                                   | 0        | 0   | 1,578   | 0   | 5,774    | 0   | 7,352     | •   | 0,00   |
| Set vices & Supplies                                  | Ü        | · · | 1,570   | O   | 3,774    | · · | 7,502     |     |        |
| Package 085 2009-11 Allotment Reduction roll-ups      |          |     |         |     |          |     |           |     |        |
| Personal Services                                     | 390      | 0   | 0       | 0   | 0        | 0   | 390       | 0   | 0.00   |
| Services & Supplies                                   | (780)    | 0   | . 0     | 0   | 0        | 0   | (780)     |     |        |
| Package 801 Targeted Statewide Adjustments            |          |     |         |     |          |     |           |     |        |
| Services & Supplies                                   | (758)    | 0   | 0       | 0   | 0        | 0   | (758)     | 0   | 0.00   |
| odi vides di duppiles                                 | (100)    | J   | · ·     | · · | Ü        | Ū   | (100)     | Ü   | 0.00   |
| Package 819 Supplemental Statewide Ending Balance     |          |     |         |     |          |     |           |     |        |
| Services & Supplies                                   | (1,754)  | 0   | 0       | 0   | (6,473)  | 0   | (8,227)   | 0   | 0.00   |
| SCR 005 - Orientation Cntr for the Blind              |          |     |         |     |          |     |           |     |        |
| Package 102 Management Reclassification (Delete)      |          |     |         |     |          |     |           |     |        |
| Personal Services                                     | (1,686)  | 0   | 0       | 0   | (6,231)  | 0   | (7,917)   | 0   | 0.00   |
| Services & Supplies                                   | 1,686    | 0   | 0       | 0   | 6,231    | 0   | 7,917     | ŭ   | 0.00   |
| Col Floor & Cupplied                                  | 1,000    | v   | v       | · · | 0,201    | v   | ,,,,,,,,, |     |        |
| Package 103 Rehabilitation Instructor (Delete)        |          |     |         |     |          |     |           |     |        |
| Personal Services                                     | (25,153) | 0   | 0       | 0   | (92,938) | 0   | (118,091) | (1) | (1.00) |
| Special Payments                                      | 0        | 0   | 0       | 0   | 92,938   | 0   | 92,938    |     |        |
| Package 085 2009-11 Allotment Reduction roll-ups      |          |     |         |     |          |     |           |     |        |
| Personal Services                                     | 2,859    | . 0 | 0       | 0   | 0        | 0   | 2,859     | 0   | 0.00   |
| Services & Supplies                                   | (5,718)  | 0   | 0       | 0   | 0        | . 0 | (5,718)   |     |        |
| 1,7                                                   | (3)      |     |         |     |          |     | (-,,      |     |        |
| Package 801 Targeted Statewide Adjustments            |          |     |         |     |          |     |           |     |        |
| Services & Supplies                                   | (6,356)  | 0   | 0       | 0   | 0        | 0   | (6,356)   | 0   | 0.00   |
| Package 810 LFO Analyst Adjustments (Facilities Rent) |          |     |         |     |          |     |           |     |        |
| Services & Supplies                                   | (6,400)  | 0   | 0       | 0   | 0        | 0   | (6,400)   | 0   | 0.00   |
|                                                       | (5,)     | •   | Ť       | ·   | -        |     | (3,755)   | -   | 3.33   |
|                                                       |          |     |         |     |          |     |           |     |        |

| Package 819 Supplemental Statewide Ending Balance<br>Services & Supplies                                                                        | (13,043)                  | 0                    | 0                      | 0                    | (48,121)                | 0                    | (61,164)               | 0                      | 0.00                   |
|-------------------------------------------------------------------------------------------------------------------------------------------------|---------------------------|----------------------|------------------------|----------------------|-------------------------|----------------------|------------------------|------------------------|------------------------|
| TOTAL ADJUSTMENTS                                                                                                                               | (\$58,985)                | \$0                  | \$152,964              | \$0                  | (\$153,826)             | \$0                  | (\$59,847)             | (2)                    | (2.00)                 |
| SUBCOMMITTEE RECOMMENDATION *                                                                                                                   | \$1,149,549               | \$0                  | \$2,952,157            | \$0                  | \$11,574,135            | \$0                  | \$15,675,841           | 48                     | 44.60                  |
| % Change from 2009-11 Leg Approved Budget<br>% Change from 2011-13 Current Service Level<br>% Change from 2011-13 Governor's Recommended Budget | -14.2%<br>-28.9%<br>-4.9% | 0.0%<br>0.0%<br>0.0% | 10.5%<br>10.2%<br>5.5% | 0.0%<br>0.0%<br>0.0% | -0.7%<br>-5.3%<br>-1.3% | 0.0%<br>0.0%<br>0.0% | 0.1%<br>-5.1%<br>-0.4% | -5.9%<br>0.0%<br>-4.0% | -6.3%<br>0.0%<br>-4.3% |