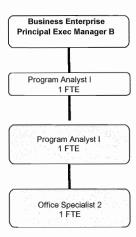

| -                                |
| AUTHORIZED POSITIONS | 29              | 28                               | 28                                | 27                                     | 23                              | -                                |
| AUTHORIZED FTE       | 27.63           | 26.50                            | 26.50                             | 25.63                                  | 21.63                           | -                                |

**Business Enterprises** 

**Program Description** 

# Commission for the Blind Organization Chart 2011 - 2013 Legislatively Adopted Budget Business Enterprise Program

FTE 2



# Commission for the Blind Organization Chart 2013 - 2015 Agency Request Budget Business Enterprise Program

FTE 4





# Commission for the Blind Organization Chart 2013 - 2015 Governor's Balanced Budget Business Enterprise Program

FTE 2



#### Activities, Programs, and Issues

The Business Enterprise Program administers the Business Enterprise Program (BEP) under the Federal Randolph-Sheppard Act and the state of Oregon's "mini Randolph-Sheppard Act", ORS 346.510 to 346.570.

The purpose of the program is to provide self-employment for Oregonians who are legally blind through business management opportunities for food service and vending in public buildings and to provide customers with quality food service and vending programs.

The objective of the BEP is to identify, secure, develop, and support successful career and entrepreneurial opportunities for individuals that are trained and licensed by the