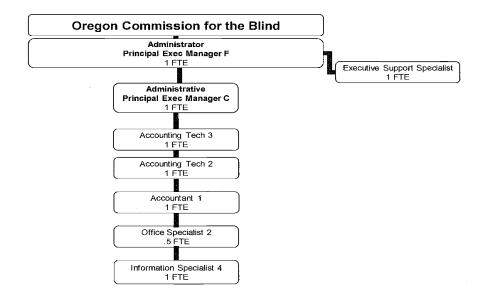

, OTHER FUNDS, AND FEDERAL FUNDS REVENUE |
|-----------------------------------------------------------------|
|-----------------------------------------------------------------|

| Totals |  | 12,939,260 | 13,647,988 | 13,284,452 | 14,989,643 | 13,511,370 |  |
|--------|--|------------|------------|------------|------------|------------|--|
|        |  |            |            |            |            |            |  |

\_\_\_\_\_ Agency Request

 $\underline{X}$  Governor's Recommended

\_\_\_ Legislatively Adopted

Budget Page \_\_\_\_

#### **Administrative Services**

# **Program Description**

# Commission for the Blind Organization Chart 2011 - 2013 Legislatively Adopted Budget

FTE 7.50



# Commission for the Blind Organization Chart 2013 - 2015 Agency Request Budget

FTE 7.50



# Commission for the Blind Organization Chart 2013 - 2015 Governor's Recommended Budget

FTE 7.50



# Activities, Programs, and Issues

The Administrative Services department provides support and leadership to the entire agency. Administrative Services maintains responsibility for the management of Human Resources, Budget, Accounting, Operations, and Information Systems. The Administrative Services program includes the Agency's Administrator.

The main customers of the Administrative Services Department are Oregonians who are blind, the clients of the agency and other agency staff who are providing services to these clients.

## Trends in Caseload and Workload Measures

Increased performance and accountability standards have led to increased workload for management and staff. The agency