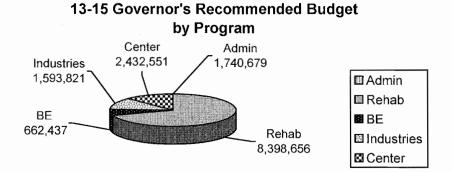

the required match necessary to bring in the federal funds for agency programs. In previous biennia, the agency's General Fund budget declined as a percentage of total expenditures, which was countered by an increase in the use of the Agency's Donations and Bequest funds for basic programs. Proposed General Fund budget reductions in 11/13 further utilized this resource and required the agency to backfill six positions and some special payment expenditures with donated money. The agency's 13/15 budget will return these expenditures back to GF, in addition to utilizing the remainder of its donations funds for its Agency Request Budget. Additionally, the agency will utilize previous biennia unbudgeted carryover Federal Funds to fund its 13/15 Agency Request Budget.









Other

2,946,859



Federal

11,532,986

|                        | General   | Federal    | Other     | Total      |
|------------------------|-----------|------------|-----------|------------|
| 11 -13 LAB             | 1,148,037 | 11,532,986 | 2,946,859 | 15,627,882 |
| 13 - 15 Agency Request | 1,492,668 | 12,384,369 | 3,162,945 | 17,389,982 |
| 13 - 15 Governor's Rec | 1,064,347 | 10,685,997 | 3,077,800 | 14,828,144 |

# Funding History Totals (Without Industries)



#### **Agency Overview**

The agency obtains leadership from a consumer-controlled Commission that consists of seven commissioners who provide policy, guidance, fiscal oversight and direction to the agency in order to assure the quality and responsiveness of agency services under ORS 346.130. The Commission is comprised of seven Governor-ap