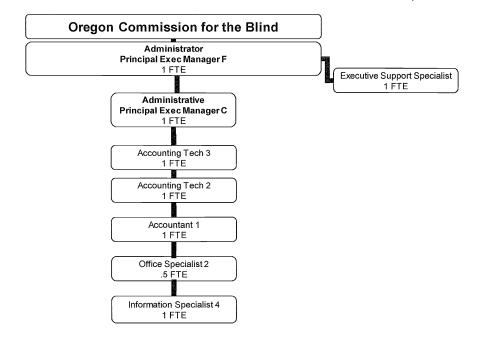

--------|
|-----------------------------------------------------------------|

| Totals |  | 12,939,260 | 13,647,988 | 13,284,452 | 14,989,643 | 13,511,370 |  |
|--------|--|------------|------------|------------|------------|------------|--|
|        |  |            |            |            |            |            |  |

\_\_\_\_\_ Agency Request

 $\underline{X}$  Governor's Recommended

\_\_\_ Legislatively Adopted

Budget Page \_\_\_\_

#### **Administrative Services**

# **Program Description**

# Commission for the Blind Organization Chart 2011 - 2013 Legislatively Adopted Budget

FTE 7.50



# Commission for the Blind Organization Chart 2013 - 2015 Agency Request Budget

FTE 7.50



# Commission for the Blind Organization Chart 2013 - 2015 Governor's Recommended Budget

FTE 7.50



# Activities, Programs, and Issues

The Administrative Services department provides support and leadership to the entire agency. Administrative Services maintains responsibility for the management of Human Resources, Budget, Accounting, Operations, and Information Systems. The Administrative Services program includes the Agency's Administrator.

The main customers of the Administrative Services Department are Oregonians who are blind, the clients of the agency and other agency staff who are providing services to these clients.

## Trends in Caseload and Workload Measures

Increased performance and accountability standards have led to increased workload for management and staff. The agency has been working diligently on an initiative to improve our business processes that support out clie