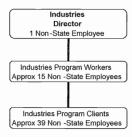

|
| All Funds            | 840,485         | 734,217                          | 734,217                           | 1,012,319                              | 662,437                         | -                                |
| AUTHORIZED POSITIONS | 2               | 2                                | 2                                 | 4                                      | 2                               | -                                |
| AUTHORIZED FTE       | 2.00            | 2.00                             | 2.00                              | 4.00                                   | 2.00                            | -                                |

## Commission for the Blind Organization Chart 2013 - 2015 Agency Request Budget Oregon Industries





## Commission for the Blind Organization Chart 2013 - 2015 Governor's Balanced Budget Oregon Industries





#### Activities, Programs, and Issues

The Industries for the Blind program (OIB) is operated in conjunction with Multnomah County Disability Services in compliance with ORS 346.290. It is administered under the Administrative Services program unit. OIB includes a work activity center and a vocational program specializing in serving clients who are both developmentally disabled and blind. Clients work in sheltered employment or are placed in the community through supported employment programs. None of the employees at Oregon Industries for the Blind are state employees.

#### Trends in Caseload and Workload Measures

Due to an increase in referrals for the Industries' specialized