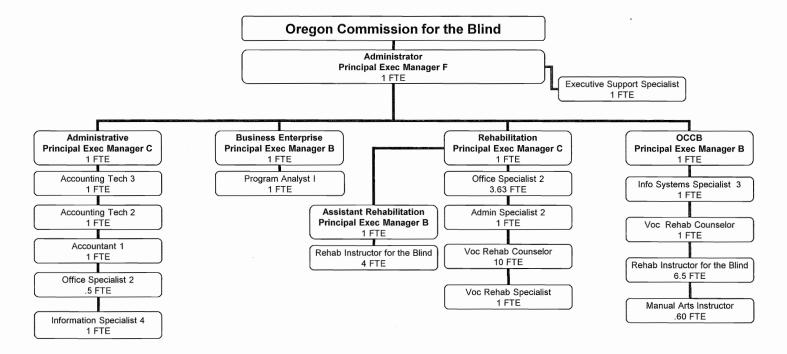

Meeting Date: May 6, 2011

Agency **Budget Page** Oregon Commission for the Blind C-5

LFO Analysis Page 21

**Biennium** 2011-13

**Budget Summary** 

|                                                           | 11 Legislatively<br>oved Budget (1)        | 1-13 Current<br>ervice Level               | 2011 | -13 Governor's<br>Budget             | 13 Committee                               | Com | mittee Change from               | 2009-11 Leg Approved     |
|-----------------------------------------------------------|--------------------------------------------|--------------------------------------------|------|--------------------------------------|--------------------------------------------|-----|----------------------------------|--------------------------|
| •                                                         | <br>                                       |                                            |      |                                      |                                            |     | \$ change                        | % change                 |
| General Fund<br>Other Funds<br>Federal Funds              | \$<br>1,339,094<br>2,672,619<br>11,651,863 | \$<br>1,616,409<br>2,678,098<br>12,221,553 | \$   | 1,208,534<br>2,799,193<br>11,727,961 | \$<br>1,149,549<br>2,952,157<br>11,574,135 | \$  | (189,545)<br>279,538<br>(77,728) | -14.2%<br>10.5%<br>-0.7% |
| Total                                                     | \$<br>15,663,576                           | \$<br>16,516,060                           | \$   | 15,735,688                           | \$<br>15,675,841                           | \$  | 12,265                           | 0.1%                     |
| <b>Position Summary</b>                                   |                                            |                                            |      |                                      |                                            |     |                                  |                          |
| Authorized positions Full-time equivalent positions (FTE) | 51<br>47.60                                | 48<br>44.60                                |      | 50<br>46.60                          | 48<br>44.60                                |     | (3)<br>(3.00)                    |                          |

#### **DETAIL OF JOINT COMMITTEE ON WAYS AND MEANS ACTION**

Oregon Commission for the Blind Jim Carbone --- 378-3619

|                                                                            |                  |                  | OTHER FUNDS |            | FEDERA       | AL FUNDS                                  | TOTAL            |             |        |
|----------------------------------------------------------------------------|------------------|------------------|-------------|------------|--------------|-------------------------------------------|------------------|-------------|--------|
| DESCRIPTION                                                                | GENERAL<br>FUND  | LOTTERY<br>FUNDS | LIMITED     | NONLIMITED | LIMITED      | NONLIMITED                                | ALL<br>FUNDS     | POS         | FTE    |
|                                                                            | - 2 d<br>- 2 d   |                  |             |            |              |                                           |                  | . ,         |        |
| 2009-11 Legislatively Approved Budget at March 2011 *                      | \$1,339,094      | \$0              | \$2,672,619 | \$0        | \$11,651,863 | \$0                                       | \$15,663,576     | <b>51</b> . | 47.60  |
| 2011-13 ORBITS printed Current Service Level (CSL)*                        | \$1,616,409      | \$0              | \$2,678,098 | \$0        | \$12,221,553 | \$0                                       | \$16,516,060     | 48          | 44.60  |
| 2011-13 Governor's Recommended Budget *                                    | \$1,208,534      | \$0              | \$2,799,193 | \$0        | \$11,727,961 | \$0                                       | \$15,735,688     | 50          | 46.60  |
| SUBCOMMITTEE ADJUSTMENTS (from GRB)                                        |                  |                  |             |            |              |                                           |                  |             |        |
| SCR 001 - Administrative Services Package 085 Allotment Reduction ROLL-ups |                  |                  |             |            |              |                                           |                  |             |        |
| Personal Services<br>Services & Supplies                                   | 2,296<br>(2,296) | 0                | 0<br>0      | 0          | 0<br>        | 0                                         | 2,296<br>(2,296) | 0           | 0.00   |
| Package 102 Management Reclassification (Delete)                           |                  |                  |             |            |              |                                           |                  |             |        |
| Personal Services                                                          | 0                | . 0              | (1,863)     | 0          | (6,884)      | 0                                         | (8,747)          | 0           | 0.00   |
| Services & Supplies                                                        | ° 0              | 0                | 1,863       | 0          | 6,884        | 0                                         | 8,747            |             |        |
| Package 801 Targeted Statewide Adjustments                                 |                  |                  |             |            | er jakor     | e San |                  |             |        |
| Services & Supplies                                                        | (1,514)          | 0                | 0           | . 0        | 0            | 0                                         | (1,514)          | 0           | 0.00   |
| Package 819 Supplemental Statewide Ending Balance                          |                  |                  |             |            |              |                                           |                  | . 17.       |        |
| Services & Supplies                                                        | (8,270)          | 0                | 0           | 0 1        | (30,511)     | . 0                                       | (38,781)         | 0           | 0.00   |
| SCR 002 - Rehabilitative Services                                          |                  |                  |             |            |              |                                           |                  |             |        |
| Package 102 Management Reclassification (Delete)                           |                  |                  |             |            |              |                                           |                  |             |        |
| Personal Services                                                          | (2,838)          | . 0              | 0           | - 0        | (13,826)     | · · · · · · · · · · · · · · · · · · ·     | (16,664)         | 0           | 0.00   |
| Services & Supplies                                                        | 2,838            | 0                | 0           | . 0        | 13,826       | 0                                         | 16,664           |             |        |
| Package 103 Rehabilitation Instructor (Delete)                             |                  |                  |             |            |              |                                           |                  |             |        |
| Special Payments                                                           | 26,617           | 0                | <b>o</b>    | . 0        | . 0          | 0                                         | 26,617           | 0           | 0.00   |
| Package 104 Operations & Policy Analyst (Delete)                           |                  |                  |             |            |              |                                           |                  |             |        |
| Personal Services                                                          | 0                | 0                | (29,092)    | 0          | (107,491)    | 0                                         | (136,583)        | (1)         | (1.00) |
| Services & Supplies                                                        | 0                | ,0               | 0           | . 0,       | 107,491      | 0                                         | 107,491          |             |        |
| Package 801 Targeted Statewide Adjustments                                 |                  |                  |             |            |              |                                           |                  |             |        |
| Services & Supplies                                                        | (494)            | 0                | 0           | 0          | 0            | . 0 *                                     | (494)            | 0.          | 0.00   |

| Package 811 Federal Match                             |          |     |         |     |          |     |           |     |        |
|-------------------------------------------------------|----------|-----|---------|-----|----------|-----|-----------|-----|--------|
| Services & Supplies                                   | 0        | 0   | 137,719 | 0   | 0        | 0   | 137,719   | 0   | 0.00   |
| Package 812 Federal MOE                               |          |     |         |     |          |     |           |     |        |
| •                                                     | 0        | 0   | 44,337  | 0   | 0        | 0   | 44,337    | 0   | 0.00   |
| Services & Supplies                                   | U        | U   | 44,337  | U   | O .      | U   | 44,557    | U   | 0.00   |
| Package 819 Supplemental Statewide Ending Balance     |          |     |         |     |          |     |           |     |        |
| Services & Supplies                                   | (18,627) | 0   | 0       | 0   | (68,721) | 0   | (87,348)  | 0   | 0.00   |
| SCR 003 - Business Enterprises                        |          |     |         |     |          |     |           |     |        |
| Package 102 Management Reclassification (Delete)      |          |     |         |     |          |     |           |     |        |
| Personal Services                                     | 16       | 0   | (1,578) | 0   | (5,774)  | 0   | (7,336)   | 0   | 0.00   |
| Services & Supplies                                   | 0        | 0   | 1,578   | 0   | 5,774    | 0   | 7,352     | •   | 0,00   |
| Set vices & Supplies                                  | Ü        | · · | 1,570   | O   | 3,774    | · · | 7,502     |     |        |
| Package 085 2009-11 Allotment Reduction roll-ups      |          |     |         |     |          |     |           |     |        |
| Personal Services                                     | 390      | 0   | 0       | 0   | 0        | 0   | 390       | 0   | 0.00   |
| Services & Supplies                                   | (780)    | 0   | . 0     | 0   | 0        | 0   | (780)     |     |        |
| Package 801 Targeted Statewide Adjustments            |          |     |         |     |          |     |           |     |        |
| Services & Supplies                                   | (758)    | 0   | 0       | 0   | 0        | 0   | (758)     | 0   | 0.00   |
| odi vides di duppiles                                 | (100)    | J   | · ·     | · · | Ü        | Ū   | (100)     | Ü   | 0.00   |
| Package 819 Supplemental Statewide Ending Balance     |          |     |         |     |          |     |           |     |        |
| Services & Supplies                                   | (1,754)  | 0   | 0       | 0   | (6,473)  | 0   | (8,227)   | 0   | 0.00   |
| SCR 005 - Orientation Cntr for the Blind              |          |     |         |     |          |     |           |     |        |
| Package 102 Management Reclassification (Delete)      |          |     |         |     |          |     |           |     |        |
| Personal Services                                     | (1,686)  | 0   | 0       | 0   | (6,231)  | 0   | (7,917)   | 0   | 0.00   |
| Services & Supplies                                   | 1,686    | 0   | 0       | 0   | 6,231    | 0   | 7,917     | ŭ   | 0.00   |
| Col Floor & Cupplied                                  | 1,000    | v   | v       | · · | 0,201    | v   | ,,,,,,,,, |     |        |
| Package 103 Rehabilitation Instructor (Delete)        |          |     |         |     |          |     |           |     |        |
| Personal Services                                     | (25,153) | 0   | 0       | 0   | (92,938) | 0   | (118,091) | (1) | (1.00) |
| Special Payments                                      | 0        | 0   | 0       | 0   | 92,938   | 0   | 92,938    |     |        |
| Package 085 2009-11 Allotment Reduction roll-ups      |          |     |         |     |          |     |           |     |        |
| Personal Services                                     | 2,859    | . 0 | 0       | 0   | 0        | 0   | 2,859     | 0   | 0.00   |
| Services & Supplies                                   | (5,718)  | 0   | 0       | 0   | 0        | . 0 | (5,718)   |     |        |
| 1,7                                                   | (3)      |     |         |     |          |     | (-,,      |     |        |
| Package 801 Targeted Statewide Adjustments            |          |     |         |     |          |     |           |     |        |
| Services & Supplies                                   | (6,356)  | 0   | 0       | 0   | 0        | 0   | (6,356)   | 0   | 0.00   |
| Package 810 LFO Analyst Adjustments (Facilities Rent) |          |     |         |     |          |     |           |     |        |
| Services & Supplies                                   | (6,400)  | 0   | 0       | 0   | 0        | 0   | (6,400)   | 0   | 0.00   |
|                                                       | (5,)     | •   | Ť       | ·   | -        |     | (3,755)   | -   | 3.33   |
|                                                       |          |     |         |     |          |     |           |     |        |

| Package 819 Supplemental Statewide Ending Balance<br>Services & Supplies                                                                        | (13,043)                  | 0                    | 0                      | 0                    | (48,121)                | 0                    | (61,164)               | 0                      | 0.00                   |
|-------------------------------------------------------------------------------------------------------------------------------------------------|---------------------------|----------------------|------------------------|----------------------|-------------------------|----------------------|------------------------|------------------------|------------------------|
| TOTAL ADJUSTMENTS                                                                                                                               | (\$58,985)                | \$0                  | \$152,964              | \$0                  | (\$153,826)             | \$0                  | (\$59,847)             | (2)                    | (2.00)                 |
| SUBCOMMITTEE RECOMMENDATION *                                                                                                                   | \$1,149,549               | \$0                  | \$2,952,157            | \$0                  | \$11,574,135            | \$0                  | \$15,675,841           | 48                     | 44.60                  |
| % Change from 2009-11 Leg Approved Budget<br>% Change from 2011-13 Current Service Level<br>% Change from 2011-13 Governor's Recommended Budget | -14.2%<br>-28.9%<br>-4.9% | 0.0%<br>0.0%<br>0.0% | 10.5%<br>10.2%<br>5.5% | 0.0%<br>0.0%<br>0.0% | -0.7%<br>-5.3%<br>-1.3% | 0.0%<br>0.0%<br>0.0% | 0.1%<br>-5.1%<br>-0.4% | -5.9%<br>0.0%<br>-4.0% | -6.3%<br>0.0%<br>-4.3% |