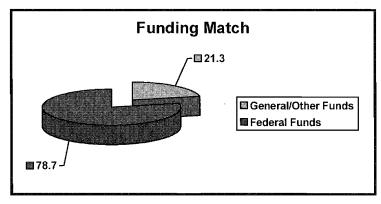

# **Summary of Revenue Changes**

The Commission receives formula and special grants from the U.S. Department of Education, Rehabilitation Services Administration. These grants must be matched, using General Fund and Other Funds. The Subcommittee's approved budget backfills some General Fund reductions with additional spending out of the Other Funds donations account so that the loss of federal revenues will be minimized or avoided.