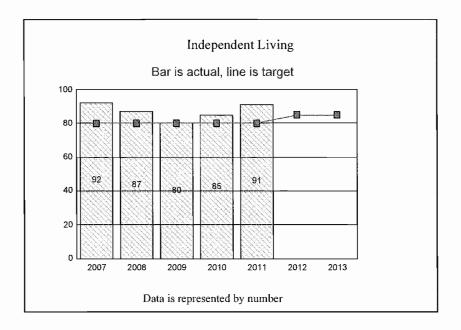

# Legislatively Proposed 2011-2013 Key Performance Measures

Agency: BLIND, COMMISSION for the

Mission: To assist blind Oregonians in making informed choices and decisions to achieve full inclusion and integration in society through employment, independent living, and

social self-sufficiency.

| Legislatively Proposed KPMs                                                                                                                                                                                            | Customer Service<br>Category | Agency Request | Most Current<br>Result | Target<br>2012 | Target<br>2013 |
|------------------------------------------------------------------------------------------------------------------------------------------------------------------------------------------------------------------------|------------------------------|----------------|------------------------|----------------|----------------|
| 1 - EMPLOYMENT- Percentage of individuals who enter into individualized plans for employment in the vocational rehabilitation program who are successful in reaching their outcome.                                    |                              | Approved KPM   | 80.00                  | 85.00          | 85.00          |
| 2 - INDEPENDENT LIVING- Percentage of older individuals who<br>complete independent living services who self assess as having an<br>increase in confidence, skills, and abilities.                                     |                              | Approved KPM   | 80.00                  | 85.00          | 85.00          |
| 3 - CUSTOMER SERVICE - Percent of customers rating their satisfaction with the agency's customer service as "good" or "excellent": overall, timeliness, accuracy, helpfulness, expertise, availability of information. | Accuracy                     | Approved KPM   | 93.60                  | 96.50          | 96.50          |
| 3 - CUSTOMER SERVICE - Percent of customers rating their satisfaction with the agency's customer service as "good" or "excellent": overall, timeliness, accuracy, helpfulness, expertise, availability of information. | Availability of Information  | Approved KPM   | 95.20                  | 96.50          | 96.50          |
| 3 - CUSTOMER SERVICE - Percent of customers rating their satisfaction with the agency's customer service as "good" or "excellent": overall, timeliness, accuracy, helpfulness, expertise, availability of information. | Expertise                    | Approved KPM   | 95.20                  | 96.50          | 96.50          |
| 3 - CUSTOMER SERVICE - Percent of customers rating their satisfaction with the agency's customer service as "good" or "excellent": overall, timeliness, accuracy, helpfulness, expertise, availability of information. | Helpfulness                  | Approved KPM   | 93.60                  | 96.50          | 96.50          |
| 3 - CUSTOMER SERVICE - Percent of customers rating their satisfaction with the agency's customer service as "good" or "excellent": overall, timeliness, accuracy, helpfulness, expertise, availability of information. | Overall                      | Approved KPM   | 96.80                  | 96.50          | 96.50          |
|                                                                                                                                                                                                                        |                              |                |                        |                |                |