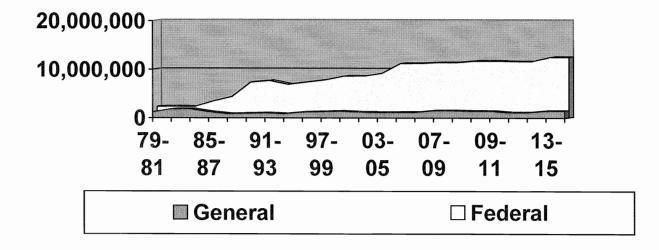

# **Summary of Revenue Changes**

The Commission receives formula and special grants from the U.S. Department of Education, Rehabilitation Services Administration. These grants must be matched, using General Fund and Other Funds. The Subcommittee's approved budget backfills some General Fund reductions with additional spending out of the Other Funds donations account so that the loss of federal revenues will be minimized or avoided.