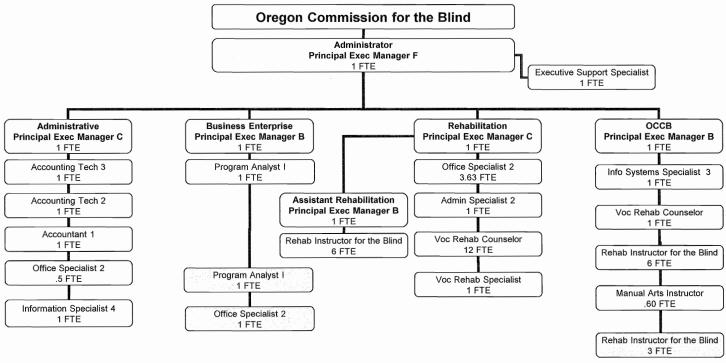

Meeting Date: May 6, 2011

Agency **Budget Page** Oregon Commission for the Blind C-5

LFO Analysis Page 21

**Biennium** 2011-13

**Budget Summary** 

|                                                           | 11 Legislatively<br>oved Budget (1)        | 1-13 Current<br>ervice Level               | 2011 | -13 Governor's<br>Budget             | 13 Committee                               | Com | mittee Change from               | 2009-11 Leg Approved     |
|-----------------------------------------------------------|--------------------------------------------|--------------------------------------------|------|--------------------------------------|--------------------------------------------|-----|----------------------------------|--------------------------|
| •                                                         | <br>                                       |                                            |      |                                      |                                            |     | \$ change                        | % change                 |
| General Fund<br>Other Funds<br>Federal Funds              | \$<br>1,339,094<br>2,672,619<br>11,651,863 | \$<br>1,616,409<br>2,678,098<br>12,221,553 | \$   | 1,208,534<br>2,799,193<br>11,727,961 | \$<br>1,149,549<br>2,952,157<br>11,574,135 | \$  | (189,545)<br>279,538<br>(77,728) | -14.2%<br>10.5%<br>-0.7% |
| Total                                                     | \$<br>15,663,576                           | \$<br>16,516,060                           | \$   | 15,735,688                           | \$<br>15,675,841                           | \$  | 12,265                           | 0.1%                     |
| <b>Position Summary</b>                                   |                                            |                                            |      |                                      |                                            |     |                                  |                          |
| Authorized positions Full-time equivalent positions (FTE) | 51<br>47.60                                | 48<br>44.60                                |      | 50<br>46.60                          | 48<br>44.60                                |     | (3)<br>(3.00)                    |                          |

#### **DETAIL OF JOINT COMMITTEE ON WAYS AND MEANS ACTION**

Oregon Commission for the Blind Jim Carbone --- 378-3619

|                                                                            |                  |                  | OTHER FUNDS |            | FEDERA       | AL FUNDS                                  | TOTAL            |             |        |
|----------------------------------------------------------------------------|------------------|------------------|-------------|------------|--------------|-------------------------------------------|------------------|-------------|--------|
| DESCRIPTION                                                                | GENERAL<br>FUND  | LOTTERY<br>FUNDS | LIMITED     | NONLIMITED | LIMITED      | NONLIMITED                                | ALL<br>FUNDS     | POS         | FTE    |
|                                                                            | - 2 d<br>- 2 d   |                  |             |            |              |                                           |                  | . ,         |        |
| 2009-11 Legislatively Approved Budget at March 2011 *                      | \$1,339,094      | \$0              | \$2,672,619 | \$0        | \$11,651,863 | \$0                                       | \$15,663,576     | <b>51</b> . | 47.60  |
| 2011-13 ORBITS printed Current Service Level (CSL)*                        | \$1,616,409      | \$0              | \$2,678,098 | \$0        | \$12,221,553 | \$0                                       | \$16,516,060     | 48          | 44.60  |
| 2011-13 Governor's Recommended Budget *                                    | \$1,208,534      | \$0              | \$2,799,193 | \$0        | \$11,727,961 | \$0                                       | \$15,735,688     | 50          | 46.60  |
| SUBCOMMITTEE ADJUSTMENTS (from GRB)                                        |                  |                  |             |            |              |                                           |                  |             |        |
| SCR 001 - Administrative Services Package 085 Allotment Reduction ROLL-ups |                  |                  |             |            |              |                                           |                  |             |        |
| Personal Services<br>Services & Supplies                                   | 2,296<br>(2,296) | 0                | 0<br>0      | 0          | 0<br>        | 0                                         | 2,296<br>(2,296) | 0           | 0.00   |
| Package 102 Management Reclassification (Delete)                           |                  |                  |             |            |              |                                           |                  |             |        |
| Personal Services                                                          | 0                | . 0              | (1,863)     | 0          | (6,884)      | 0                                         | (8,747)          | 0           | 0.00   |
| Services & Supplies                                                        | ° 0              | 0                | 1,863       | 0          | 6,884        | 0                                         | 8,747            |             |        |
| Package 801 Targeted Statewide Adjustments                                 |                  |                  |             |            | er jakor     | e San |                  |             |        |
| Services & Supplies                                                        | (1,514)          | 0                | 0           | . 0        | 0            | 0                                         | (1,514)          | 0           | 0.00   |
| Package 819 Supplemental Statewide Ending Balance                          |                  |                  |             |            |              |                                           |                  | . 17.       |        |
| Services & Supplies                                                        | (8,270)          | 0                | 0           | 0 1        | (30,511)     | . 0                                       | (38,781)         | 0           | 0.00   |
| SCR 002 - Rehabilitative Services                                          |                  |                  |             |            |              |                                           |                  |             |        |
| Package 102 Management Reclassification (Delete)                           |                  |                  |             |            |              |                                           |                  |             |        |
| Personal Services                                                          | (2,838)          | . 0              | 0           | - 0        | (13,826)     | · · · · · · · · · · · · · · · · · · ·     | (16,664)         | 0           | 0.00   |
| Services & Supplies                                                        | 2,838            | 0                | 0           | . 0        | 13,826       | 0                                         | 16,664           |             |        |
| Package 103 Rehabilitation Instructor (Delete)                             |                  |                  |             |            |              |                                           |                  |             |        |
| Special Payments                                                           | 26,617           | 0                | <b>o</b>    | . 0        | . 0          | 0                                         | 26,617           | 0           | 0.00   |
| Package 104 Operations & Policy Analyst (Delete)                           |                  |                  |             |            |              |                                           |                  |             |        |
| Personal Services                                                          | 0                | 0                | (29,092)    | 0          | (107,491)    | 0                                         | (136,583)        | (1)         | (1.00) |
| Services & Supplies                                                        | 0                | ,0               | 0           | . 0,       | 107,491      | 0                                         | 107,491          |             |        |
| Package 801 Targeted Statewide Adjustments                                 |                  |                  |             |            |              |                                           |                  |             |        |
| Services & Supplies                                                        | (494)            | 0                | 0           | 0          | 0            | . 0 *                                     | (494)            | 0.          | 0.00   |

| Package 811 Federal Match                             |          |     |         |     |          |     |           |     |        |
|-------------------------------------------------------|----------|-----|---------|-----|----------|-----|-----------|-----|--------|
| Services & Supplies                                   | 0        | 0   | 137,719 | 0   | 0        | 0   | 137,719   | 0   | 0.00   |
| Package 812 Federal MOE                               |          |     |         |     |          |     |           |     |        |
| •                                                     | 0        | 0   | 44,337  | 0   | 0        | 0   | 44,337    | 0   | 0.00   |
| Services & Supplies                                   | U        | U   | 44,337  | U   | O .      | U   | 44,557    | U   | 0.00   |
| Package 819 Supplemental Statewide Ending Balance     |          |     |         |     |          |     |           |     |        |
| Services & Supplies                                   | (18,627) | 0   | 0       | 0   | (68,721) | 0   | (87,348)  | 0   | 0.00   |
| SCR 003 - Business Enterprises                        |          |     |         |     |          |     |           |     |        |
| Package 102 Management Reclassification (Delete)      |          |     |         |     |          |     |           |     |        |
| Personal Services                                     | 16       | 0   | (1,578) | 0   | (5,774)  | 0   | (7,336)   | 0   | 0.00   |
| Services & Supplies                                   | 0        | 0   | 1,578   | 0   | 5,774    | 0   | 7,352     | •   | 0,00   |
| Set vices & Supplies                                  | Ü        | · · | 1,570   | O   | 3,774    | · · | 7,502     |     |        |
| Package 085 2009-11 Allotment Reduction roll-ups      |          |     |         |     |          |     |           |     |        |
| Personal Services                                     | 390      | 0   | 0       | 0   | 0        | 0   | 390       | 0   | 0.00   |
| Services & Supplies                                   | (780)    | 0   | . 0     | 0   | 0        | 0   | (780)     |     |        |
| Package 801 Targeted Statewide Adjustments            |          |     |         |     |          |     |           |     |        |
| Services & Supplies                                   | (758)    | 0   | 0       | 0   | 0        | 0   | (758)     | 0   | 0.00   |
| odi vides di duppiles                                 | (100)    | J   | · ·     | · · | Ü        | Ū   | (100)     | Ü   | 0.00   |
| Package 819 Supplemental Statewide Ending Balance     |          |     |         |     |          |     |           |     |        |
| Services & Supplies                                   | (1,754)  | 0   | 0       | 0   | (6,473)  | 0   | (8,227)   | 0   | 0.00   |
| SCR 005 - Orientation Cntr for the Blind              |          |     |         |     |          |     |           |     |        |
| Package 102 Management Reclassification (Delete)      |          |     |         |     |          |     |           |     |        |
| Personal Services                                     | (1,686)  | 0   | 0       | 0   | (6,231)  | 0   | (7,917)   | 0   | 0.00   |
| Services & Supplies                                   | 1,686    | 0   | 0       | 0   | 6,231    | 0   | 7,917     | ŭ   | 0.00   |
| Col Floor & Cupplied                                  | 1,000    | v   | v       | · · | 0,201    | v   | ,,,,,,,,, |     |        |
| Package 103 Rehabilitation Instructor (Delete)        |          |     |         |     |          |     |           |     |        |
| Personal Services                                     | (25,153) | 0   | 0       | 0   | (92,938) | 0   | (118,091) | (1) | (1.00) |
| Special Payments                                      | 0        | 0   | 0       | 0   | 92,938   | 0   | 92,938    |     |        |
| Package 085 2009-11 Allotment Reduction roll-ups      |          |     |         |     |          |     |           |     |        |
| Personal Services                                     | 2,859    | . 0 | 0       | 0   | 0        | 0   | 2,859     | 0   | 0.00   |
| Services & Supplies                                   | (5,718)  | 0   | 0       | 0   | 0        | . 0 | (5,718)   |     |        |
| 1,7                                                   | (3)      |     |         |     |          |     | (-,,      |     |        |
| Package 801 Targeted Statewide Adjustments            |          |     |         |     |          |     |           |     |        |
| Services & Supplies                                   | (6,356)  | 0   | 0       | 0   | 0        | 0   | (6,356)   | 0   | 0.00   |
| Package 810 LFO Analyst Adjustments (Facilities Rent) |          |     |         |     |          |     |           |     |        |
| Services & Supplies                                   | (6,400)  | 0   | 0       | 0   | 0        | 0   | (6,400)   | 0   | 0.00   |
|                                                       | (5,)     | •   | Ť       | ·   | -        |     | (3,755)   | -   | 3.33   |
|                                                       |          |     |         |     |          |     |           |     |        |

| Package 819 Supplemental Statewide Ending Balance<br>Services & Supplies                                                                        | (13,043)                  | 0                    | 0                      | 0                    | (48,121)                | 0                    | (61,164)               | 0                      | 0.00                   |
|-------------------------------------------------------------------------------------------------------------------------------------------------|---------------------------|----------------------|------------------------|----------------------|-------------------------|----------------------|------------------------|------------------------|------------------------|
| TOTAL ADJUSTMENTS                                                                                                                               | (\$58,985)                | \$0                  | \$152,964              | \$0                  | (\$153,826)             | \$0                  | (\$59,847)             | (2)                    | (2.00)                 |
| SUBCOMMITTEE RECOMMENDATION *                                                                                                                   | \$1,149,549               | \$0                  | \$2,952,157            | \$0                  | \$11,574,135            | \$0                  | \$15,675,841           | 48                     | 44.60                  |
| % Change from 2009-11 Leg Approved Budget<br>% Change from 2011-13 Current Service Level<br>% Change from 2011-13 Governor's Recommended Budget | -14.2%<br>-28.9%<br>-4.9% | 0.0%<br>0.0%<br>0.0% | 10.5%<br>10.2%<br>5.5% | 0.0%<br>0.0%<br>0.0% | -0.7%<br>-5.3%<br>-1.3% | 0.0%<br>0.0%<br>0.0% | 0.1%<br>-5.1%<br>-0.4% | -5.9%<br>0.0%<br>-4.0% | -6.3%<br>0.0%<br>-4.3% |