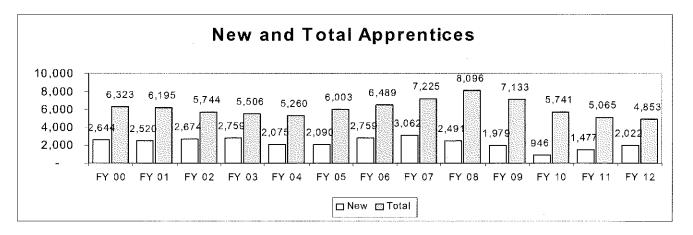

| Legislatively Proposed KPMs                                                                                                                                                           | Customer Service<br>Category | Agency Request | Most Current<br>Result | Target<br>2012 | Target<br>2013 |
|---------------------------------------------------------------------------------------------------------------------------------------------------------------------------------------|------------------------------|----------------|------------------------|----------------|----------------|
| 3 - Timely Processing of Wage and Hour Complaints: Percentage of<br>target met for timely: intake and jurisdiction determination; demand<br>letter, investigation: Composite measure. |                              | Approved KPM   | 88.00                  | 100.00         | 100.00         |
| 4 - WHD: Percentage of WSF claims processed within fewer than 30 days.                                                                                                                |                              | Approved KPM   | 57.50                  | 75.00          | 75.00          |
| 5 - WHD: Percentage of PWR investigations completed within 90 days.                                                                                                                   |                              | Approved KPM   | 61.40                  | 55.00          | 55.00          |
| 6 - ATD: Number of apprentices receiving journey level certificates.                                                                                                                  |                              | Approved KPM   | 1,350.00               | 1,160.00       | 1,160.00       |
| 7 - ATD: Number of newly registered apprentices.                                                                                                                                      |                              | Approved KPM   | 1,032.00               | 2,340.00       | 2,340.00       |
| 8 - Apprenticeship Participation: Percentage of new apprenticeship participants who are minorities.                                                                                   |                              | Approved KPM   | 13.78                  | 15.00          | 15.00          |
| 9 - HU: Percentage of final orders upheld on appeal to the Oregon<br>Court of Appeals.                                                                                                |                              | Approved KPM   | 50.00                  | 90.00          | 90.00          |
| 10 - TA: Percentage of employer technical assistance calls or emails<br>returned no later than the next business day.                                                                 |                              | Approved KPM   | 91.00                  | 80.00          | 80.00          |
| 11 - TA: Percentage of public seminars conducted by TA with an<br>average satisfaction rating of 4 or higher on a 5 point scale on the<br>evaluations.                                |                              | Approved KPM   | 98.00                  | 95.00          | 95.00          |
| 12 - Prevailing Wage Rate Pre-determinations - Response time for<br>requests by public agencies concerning potential coverage of projects<br>under state Prevailing Wage laws.        |                              | Approved KPM   | 90.50                  |                | 85.00          |