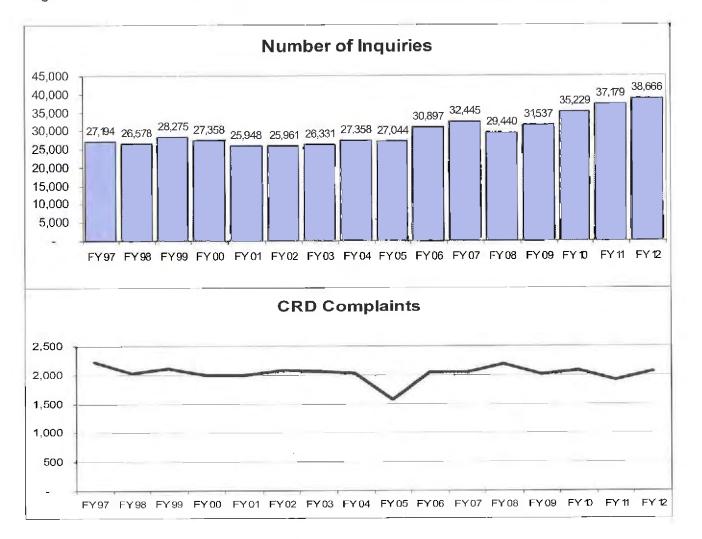

s total FTE did not increase from the 2007 total FTE due to General Fund cuts and shortages in Federal Funds and Other Funds. In addition, due to budget shortfalls, the division had to eliminate one Senior Civil Rights Investigator in 2011; and leave vacant two Senior Civil Rights Investigator positions in 2012. The loss of these positions has greatly impacted the division's ability to conduct timely and thorough civil rights investigations.

The division is working to better manage the increasing caseloads by implementing a new triaging system that identifies which cases merit an in-depth investigation. By quickly dismissing the cases that lack merit and fail to meet jurisdictional requirements, the investigators are able to focus on those meritorious cases that need swift adjudication.



Source of Funds:

Federal Funds:

U.S. Equal Employment Opportunities Commission (EEOC) - \$965,000

The Civil Rights Division and EEOC have concurrent jurisdiction over cases filed under the Civil Rights Act of 1964, the Americans with Disabilities Act, and the Age Discrimination in Employment Act. These cases currently represent approximately 50 percent of the division's workload. A formal "work sharing" contract pays the division a maximum amount based on a specific number of cases. Due to fluctuations in the federal budget, the number of authorized contract cases per year varies without regard to the actual workload, shifting costs of shared cases toward the General Fund. The division is paid a fixed \$650 per case, only about half of actual costs. A portion of the EEOC funds is allo