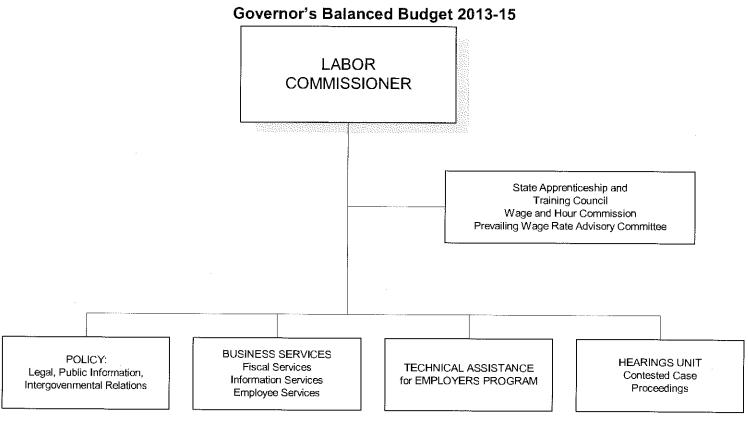

## Commissioner's Office/Support Services

The Commissioner's Office provides policy direction and overall management of BOLI's programs. Support Services include budget and fiscal control, employee services, information systems management, and legislative and community services. The Subcommittee approved a total funds budget of \$6,022,453 and 24.50 full-time equivalents (FTE).