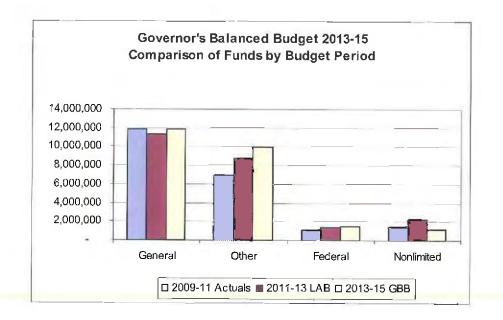

# **Budget Summary\***

|                                                                                                          | 1 Legislatively<br>ved Budget (1) | 1-13 Current<br>rvice Level | 2011- | -13 Governor's<br>Budget | -13 Committee          | Commi | ittee Change from 20 | 09-11 Leg Approved |
|----------------------------------------------------------------------------------------------------------|-----------------------------------|-----------------------------|-------|--------------------------|------------------------|-------|----------------------|--------------------|
|                                                                                                          |                                   |                             |       |                          | <br>                   | 5     | change               | % change           |
| General Fund                                                                                             | \$<br>11,927,913                  | \$<br>14,006,222            | S     | 11,927,913               | \$<br>11,293,461       | \$    | (634,452)<br>145,072 | -5.3%<br>1.7%      |
| Other Funds<br>Other Funds Nachinited                                                                    | 8,640,971                         | 6,768,262                   |       | 8,063,580<br>2,200,000   | 8,786,043<br>2,200,000 |       | (203,950)            | -8.5%              |
| Other Funds Nonlimited<br>Federal Funds                                                                  | 2,403,950<br>1,412,409            | 2,200,000<br>1,430,297      |       | 1,356,446                | 1,356,446              |       | (55,963)             | -4.0%              |
| Total                                                                                                    | \$<br>24,385,243                  | \$<br>24,404,781            | \$    | 23,547,939               | \$<br>23,635,950       | \$    | (749,293)            | -3.1%              |
| Position Summary                                                                                         |                                   |                             |       |                          |                        |       |                      |                    |
| Authorized positions                                                                                     | 110                               | 105                         |       | 99                       | 102                    |       | (8)                  |                    |
| Full-time equivalent positions (FTE)                                                                     | 107.38                            | 104.00                      |       | 99.00                    | 101.00                 |       | (6.38)               |                    |
| <ol> <li>Includes adjustments through March</li> <li>* Excludes Capital Construction expendit</li> </ol> |                                   |                             |       |                          |                        |       |                      |                    |