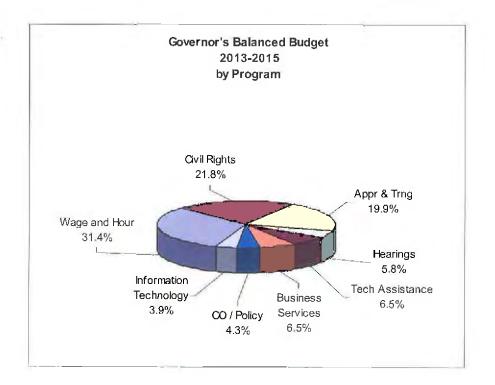

## Commissioner's Office/Support Services

The Commissioner's Office provides policy direction and overall management of BOLI's programs. Support Services include budget and fiscal control, employee services, information systems management, and legislative and community services. The Subcommittee approved a total funds budget of \$6,022,453 and 24.50 full-time equivalents (FTE).

### **Civil Rights Division**

The Civil Rights Division enforces state and federal laws that prohibit unlawful discrimination by investigating allegations of civil rights violations in workplaces, career schools, housing and public accommodations. The Subcommittee approved a total funds budget of \$4,916,902 and 29.50 full-time equivalents (FTE).

## Wage and Hour Division

The Wage and Hour Division enforces state laws relating to minimum wage, overtime, terms and conditions of employment and prevailing wage rates on public works projects by investigating wage claims and allegations of workplace violations of those laws. The Subcommittee approved a total funds budget of \$8,169,806 and 29.00 full-time equivalents (FTE).

## Apprenticeship and Training Division

The Apprenticeship and Training Division promotes the development of a highly skilled, competitive workforce in Oregon through apprenticeship programs and through partnerships with government, labor, business and educational institutions. The Subcommittee approved a total funds budget of \$4,526,789 and 18.00 full-time equivalents (FTE).