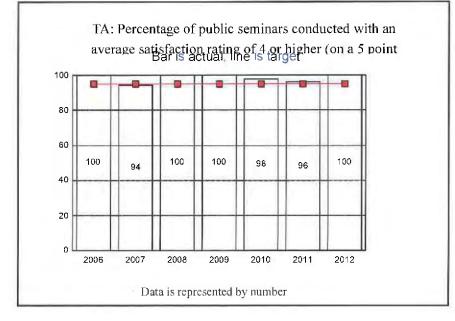

| Legislatively Proposed KPMs                                                                                                                                                           | Customer Service<br>Category | Agency Request | Most Current<br>Result | Target<br>2012 | Target<br>2013 |
|---------------------------------------------------------------------------------------------------------------------------------------------------------------------------------------|------------------------------|----------------|------------------------|----------------|----------------|
| 3 - Timely Processing of Wage and Hour Complaints: Percentage of<br>target met for timely: intake and jurisdiction determination; demand<br>letter, investigation: Composite measure. |                              | Approved KPM   | 88.00                  | 100.00         | 100.00         |
| 4 - WHD: Percentage of WSF claims processed within fewer than 30 days.                                                                                                                |                              | Approved KPM   | 57.50                  | 75.00          | 75.00          |
| 5 - WHD: Percentage of PWR investigations completed within 90 days.                                                                                                                   |                              | Approved KPM   | 61.40                  | 55.00          | 55.00          |
| 6 - ATD: Number of apprentices receiving journey level certificates.                                                                                                                  |                              | Approved KPM   | 1,350.00               | 1,160.00       | 1,160.00       |
| 7 - ATD: Number of newly registered apprentices.                                                                                                                                      |                              | Approved KPM   | 1,032.00               | 2,340.00       | 2,340.00       |
| 8 - Apprenticeship Participation: Percentage of new apprenticeship participants who are minorities.                                                                                   |                              | Approved KPM   | 13.78                  | 15.00          | 15.00          |
| 9 - HU: Percentage of final orders upheld on appeal to the Oregon<br>Court of Appeals.                                                                                                |                              | Approved KPM   | 50.00                  | 90.00          | 90.00          |
| 10 - TA: Percentage of employer technical assistance calls or emails<br>returned no later than the next business day.                                                                 |                              | Approved KPM   | 91.00                  | 80.00          | 80.00          |
| 11 - TA: Percentage of public seminars conducted by TA with an<br>average satisfaction rating of 4 or higher on a 5 point scale on the<br>evaluations.                                |                              | Approved KPM   | 98.00                  | 95.00          | 95.00          |
| 12 - Prevailing Wage Rate Pre-determinations - Response time for<br>requests by public agencies concerning potential coverage of projects<br>under state Prevailing Wage laws.        |                              | Approved KPM   | 90.50                  |                | 85.00          |