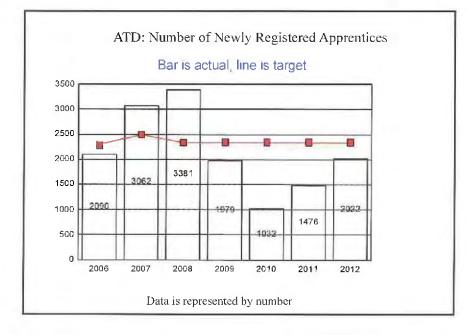

| Legislatively Proposed KPMs                                                                                                                                                           | Customer Service<br>Category | Agency Request | Most Current<br>Result | Target<br>2012 | Target<br>2013 |
|---------------------------------------------------------------------------------------------------------------------------------------------------------------------------------------|------------------------------|----------------|------------------------|----------------|----------------|
| 3 - Timely Processing of Wage and Hour Complaints: Percentage of<br>target met for timely: intake and jurisdiction determination; demand<br>letter, investigation: Composite measure. |                              | Approved KPM   | 88.00                  | 100.00         | 100.00         |
| 4 - WHD: Percentage of WSF claims processed within fewer than 30 days.                                                                                                                |                              | Approved KPM   | 57.50                  | 75.00          | 75.00          |
| 5 - WHD: Percentage of PWR investigations completed within 90 days.                                                                                                                   |                              | Approved KPM   | 61.40                  | 55.00          | 55.00          |
| 6 - ATD: Number of apprentices receiving journey level certificates.                                                                                                                  |                              | Approved KPM   | 1,350.00               | 1,160.00       | 1,160.00       |
| 7 - ATD: Number of newly registered apprentices.                                                                                                                                      |                              | Approved KPM   | 1,032.00               | 2,340.00       | 2,340.00       |
| 8 - Apprenticeship Participation: Percentage of new apprenticeship participants who are minorities.                                                                                   |                              | Approved KPM   | 13.78                  | 15.00          | 15.00          |
| 9 - HU: Percentage of final orders upheld on appeal to the Oregon<br>Court of Appeals.                                                                                                |                              | Approved KPM   | 50.00                  | 90.00          | 90.00          |
| 10 - TA: Percentage of employer technical assistance calls or emails<br>returned no later than the next business day.                                                                 |                              | Approved KPM   | 91.00                  | 80.00          | 80.00          |
| 11 - TA: Percentage of public seminars conducted by TA with an<br>average satisfaction rating of 4 or higher on a 5 point scale on the<br>evaluations.                                |                              | Approved KPM   | 98.00                  | 95.00          | 95.00          |
| 12 - Prevailing Wage Rate Pre-determinations - Response time for<br>requests by public agencies concerning potential coverage of projects<br>under state Prevailing Wage laws.        |                              | Approved KPM   | 90.50                  |                | 85.00          |