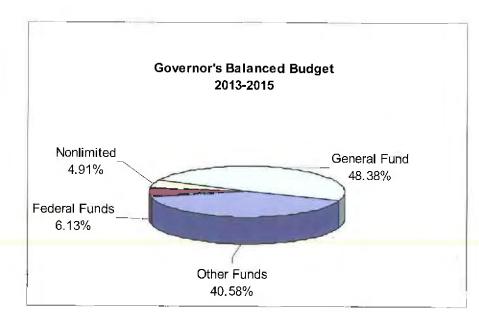

# **Budget Summary\***

|                                                                                                          | 1 Legislatively<br>ved Budget (1) | 1-13 Current<br>rvice Level | 2011- | -13 Governor's<br>Budget | -13 Committee          | Commi | ittee Change from 20 | 09-11 Leg Approved |
|----------------------------------------------------------------------------------------------------------|-----------------------------------|-----------------------------|-------|--------------------------|------------------------|-------|----------------------|--------------------|
|                                                                                                          |                                   |                             |       |                          | <br>                   | 5     | change               | % change           |
| General Fund                                                                                             | \$<br>11,927,913                  | \$<br>14,006,222            | S     | 11,927,913               | \$<br>11,293,461       | \$    | (634,452)<br>145,072 | -5.3%<br>1.7%      |
| Other Funds<br>Other Funds Nachinited                                                                    | 8,640,971                         | 6,768,262                   |       | 8,063,580<br>2,200,000   | 8,786,043<br>2,200,000 |       | (203,950)            | -8.5%              |
| Other Funds Nonlimited<br>Federal Funds                                                                  | 2,403,950<br>1,412,409            | 2,200,000<br>1,430,297      |       | 1,356,446                | 1,356,446              |       | (55,963)             | -4.0%              |
| Total                                                                                                    | \$<br>24,385,243                  | \$<br>24,404,781            | \$    | 23,547,939               | \$<br>23,635,950       | \$    | (749,293)            | -3.1%              |
| Position Summary                                                                                         |                                   |                             |       |                          |                        |       |                      |                    |
| Authorized positions                                                                                     | 110                               | 105                         |       | 99                       | 102                    |       | (8)                  |                    |
| Full-time equivalent positions (FTE)                                                                     | 107.38                            | 104.00                      |       | 99.00                    | 101.00                 |       | (6.38)               |                    |
| <ol> <li>Includes adjustments through March</li> <li>* Excludes Capital Construction expendit</li> </ol> |                                   |                             |       |                          |                        |       |                      |                    |