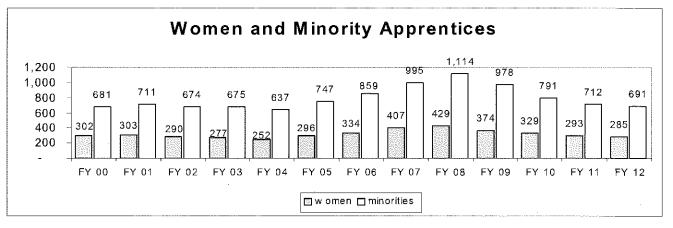

| Legislatively Proposed KPMs                                                                                                                                                           | Customer Service<br>Category | Agency Request | Most Current<br>Result | Target<br>2012 | Target<br>2013 |
|---------------------------------------------------------------------------------------------------------------------------------------------------------------------------------------|------------------------------|----------------|------------------------|----------------|----------------|
| 3 - Timely Processing of Wage and Hour Complaints: Percentage of<br>target met for timely: intake and jurisdiction determination; demand<br>letter, investigation: Composite measure. |                              | Approved KPM   | 88.00                  | 100.00         | 100.00         |
| 4 - WHD: Percentage of WSF claims processed within fewer than 30 days.                                                                                                                |                              | Approved KPM   | 57.50                  | 75.00          | 75.00          |
| 5 - WHD: Percentage of PWR investigations completed within 90 days.                                                                                                                   |                              | Approved KPM   | 61.40                  | 55.00          | 55.00          |
| 6 - ATD: Number of apprentices receiving journey level certificates.                                                                                                                  |                              | Approved KPM   | 1,350.00               | 1,160.00       | 1,160.00       |
| 7 - ATD: Number of newly registered apprentices.                                                                                                                                      |                              | Approved KPM   | 1,032.00               | 2,340.00       | 2,340.00       |
| 8 - Apprenticeship Participation: Percentage of new apprenticeship participants who are minorities.                                                                                   |                              | Approved KPM   | 13.78                  | 15.00          | 15.00          |
| 9 - HU: Percentage of final orders upheld on appeal to the Oregon<br>Court of Appeals.                                                                                                |                              | Approved KPM   | 50.00                  | 90.00          | 90.00          |
| 10 - TA: Percentage of employer technical assistance calls or emails<br>returned no later than the next business day.                                                                 |                              | Approved KPM   | 91.00                  | 80.00          | 80.00          |
| 11 - TA: Percentage of public seminars conducted by TA with an<br>average satisfaction rating of 4 or higher on a 5 point scale on the<br>evaluations.                                |                              | Approved KPM   | 98.00                  | 95.00          | 95.00          |
| 12 - Prevailing Wage Rate Pre-determinations - Response time for<br>requests by public agencies concerning potential coverage of projects<br>under state Prevailing Wage laws.        |                              | Approved KPM   | 90.50                  |                | 85.00          |