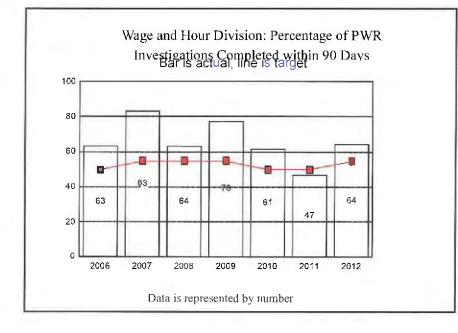

| Legislatively Proposed KPMs                                                                                                                                                           | Customer Service<br>Category | Agency Request | Most Current<br>Result | Target<br>2012 | Target<br>2013 |
|---------------------------------------------------------------------------------------------------------------------------------------------------------------------------------------|------------------------------|----------------|------------------------|----------------|----------------|
| 3 - Timely Processing of Wage and Hour Complaints: Percentage of<br>target met for timely: intake and jurisdiction determination; demand<br>letter, investigation: Composite measure. |                              | Approved KPM   | 88.00                  | 100.00         | 100.00         |
| 4 - WHD: Percentage of WSF claims processed within fewer than 30 days.                                                                                                                |                              | Approved KPM   | 57.50                  | 75.00          | 75.00          |
| 5 - WHD: Percentage of PWR investigations completed within 90 days.                                                                                                                   |                              | Approved KPM   | 61.40                  | 55.00          | 55.00          |
| 6 - ATD: Number of apprentices receiving journey level certificates.                                                                                                                  |                              | Approved KPM   | 1,350.00               | 1,160.00       | 1,160.00       |
| 7 - ATD: Number of newly registered apprentices.                                                                                                                                      |                              | Approved KPM   | 1,032.00               | 2,340.00       | 2,340.00       |
| 8 - Apprenticeship Participation: Percentage of new apprenticeship participants who are minorities.                                                                                   |                              | Approved KPM   | 13.78                  | 15.00          | 15.00          |
| 9 - HU: Percentage of final orders upheld on appeal to the Oregon<br>Court of Appeals.                                                                                                |                              | Approved KPM   | 50.00                  | 90.00          | 90.00          |
| 10 - TA: Percentage of employer technical assistance calls or emails<br>returned no later than the next business day.                                                                 |                              | Approved KPM   | 91.00                  | 80.00          | 80.00          |
| 11 - TA: Percentage of public seminars conducted by TA with an<br>average satisfaction rating of 4 or higher on a 5 point scale on the<br>evaluations.                                |                              | Approved KPM   | 98.00                  | 95.00          | 95.00          |
| 12 - Prevailing Wage Rate Pre-determinations - Response time for<br>requests by public agencies concerning potential coverage of projects<br>under state Prevailing Wage laws.        |                              | Approved KPM   | 90.50                  |                | 85.00          |