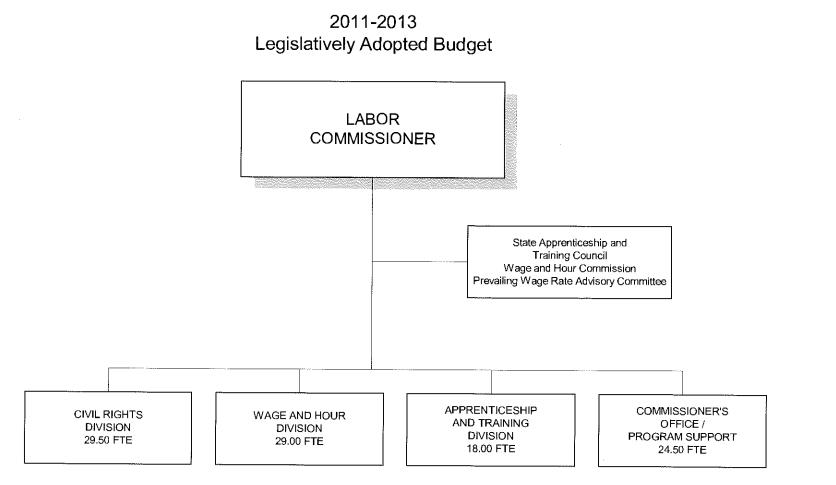

### **Civil Rights Division**

The Civil Rights Division enforces state and federal laws that prohibit unlawful discrimination by investigating allegations of civil rights violations in workplaces, career schools, housing and public accommodations. The Subcommittee approved a total funds budget of \$4,916,902 and 29.50 full-time equivalents (FTE).

## Wage and Hour Division

The Wage and Hour Division enforces state laws relating to minimum wage, overtime, terms and conditions of employment and prevailing wage rates on public works projects by investigating wage claims and allegations of workplace violations of those laws. The Subcommittee approved a total funds budget of \$8,169,806 and 29.00 full-time equivalents (FTE).

## Apprenticeship and Training Division

The Apprenticeship and Training Division promotes the development of a highly skilled, competitive workforce in Oregon through apprenticeship programs and through partnerships with government, labor, business and educational institutions. The Subcommittee approved a total funds budget of \$4,526,789 and 18.00 full-time equivalents (FTE).

## Commissioner's Office/Support Services

The Commissioner's Office provides policy direction and overall management of BOLI's programs. Support Services include budget and fiscal control, employee services, information systems management, and legislative and community services. The Subcommittee approved a total funds budget of \$6,022,453 and 24.50 full-time equivalents (FTE).