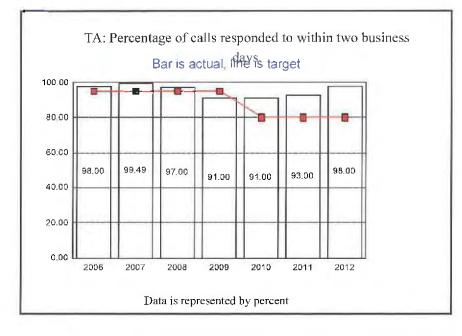

| Legislatively Proposed KPMs                                                                                                                                                           | Customer Service<br>Category | Agency Request | Most Current<br>Result | Target<br>2012 | Target<br>2013 |
|---------------------------------------------------------------------------------------------------------------------------------------------------------------------------------------|------------------------------|----------------|------------------------|----------------|----------------|
| 3 - Timely Processing of Wage and Hour Complaints: Percentage of<br>target met for timely: intake and jurisdiction determination; demand<br>letter, investigation: Composite measure. |                              | Approved KPM   | 88.00                  | 100.00         | 100.00         |
| 4 - WHD: Percentage of WSF claims processed within fewer than 30 days.                                                                                                                |                              | Approved KPM   | 57.50                  | 75.00          | 75.00          |
| 5 - WHD: Percentage of PWR investigations completed within 90 days.                                                                                                                   |                              | Approved KPM   | 61.40                  | 55.00          | 55.00          |
| 6 - ATD: Number of apprentices receiving journey level certificates.                                                                                                                  |                              | Approved KPM   | 1,350.00               | 1,160.00       | 1,160.00       |
| 7 - ATD: Number of newly registered apprentices.                                                                                                                                      |                              | Approved KPM   | 1,032.00               | 2,340.00       | 2,340.00       |
| 8 - Apprenticeship Participation: Percentage of new apprenticeship participants who are minorities.                                                                                   |                              | Approved KPM   | 13.78                  | 15.00          | 15.00          |
| 9 - HU: Percentage of final orders upheld on appeal to the Oregon<br>Court of Appeals.                                                                                                |                              | Approved KPM   | 50.00                  | 90.00          | 90.00          |
| 10 - TA: Percentage of employer technical assistance calls or emails<br>returned no later than the next business day.                                                                 |                              | Approved KPM   | 91.00                  | 80.00          | 80.00          |
| 11 - TA: Percentage of public seminars conducted by TA with an<br>average satisfaction rating of 4 or higher on a 5 point scale on the<br>evaluations.                                |                              | Approved KPM   | 98.00                  | 95.00          | 95.00          |
| 12 - Prevailing Wage Rate Pre-determinations - Response time for<br>requests by public agencies concerning potential coverage of projects<br>under state Prevailing Wage laws.        |                              | Approved KPM   | 90.50                  |                | 85.00          |