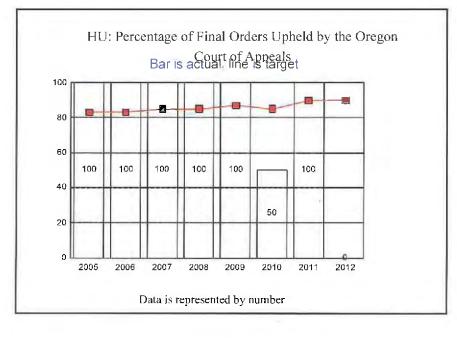

| Legislatively Proposed KPMs                                                                                                                                                           | Customer Service<br>Category | Agency Request | Most Current<br>Result | Target<br>2012 | Target<br>2013 |
|---------------------------------------------------------------------------------------------------------------------------------------------------------------------------------------|------------------------------|----------------|------------------------|----------------|----------------|
| 3 - Timely Processing of Wage and Hour Complaints: Percentage of<br>target met for timely: intake and jurisdiction determination; demand<br>letter, investigation: Composite measure. |                              | Approved KPM   | 88.00                  | 100.00         | 100.00         |
| 4 - WHD: Percentage of WSF claims processed within fewer than 30 days.                                                                                                                |                              | Approved KPM   | 57.50                  | 75.00          | 75.00          |
| 5 - WHD: Percentage of PWR investigations completed within 90 days.                                                                                                                   |                              | Approved KPM   | 61.40                  | 55.00          | 55.00          |
| 6 - ATD: Number of apprentices receiving journey level certificates.                                                                                                                  |                              | Approved KPM   | 1,350.00               | 1,160.00       | 1,160.00       |
| 7 - ATD: Number of newly registered apprentices.                                                                                                                                      |                              | Approved KPM   | 1,032.00               | 2,340.00       | 2,340.00       |
| 8 - Apprenticeship Participation: Percentage of new apprenticeship participants who are minorities.                                                                                   |                              | Approved KPM   | 13.78                  | 15.00          | 15.00          |
| 9 - HU: Percentage of final orders upheld on appeal to the Oregon<br>Court of Appeals.                                                                                                |                              | Approved KPM   | 50.00                  | 90.00          | 90.00          |
| 10 - TA: Percentage of employer technical assistance calls or emails<br>returned no later than the next business day.                                                                 |                              | Approved KPM   | 91.00                  | 80.00          | 80.00          |
| 11 - TA: Percentage of public seminars conducted by TA with an<br>average satisfaction rating of 4 or higher on a 5 point scale on the<br>evaluations.                                |                              | Approved KPM   | 98.00                  | 95.00          | 95.00          |
| 12 - Prevailing Wage Rate Pre-determinations - Response time for<br>requests by public agencies concerning potential coverage of projects<br>under state Prevailing Wage laws.        |                              | Approved KPM   | 90.50                  |                | 85.00          |