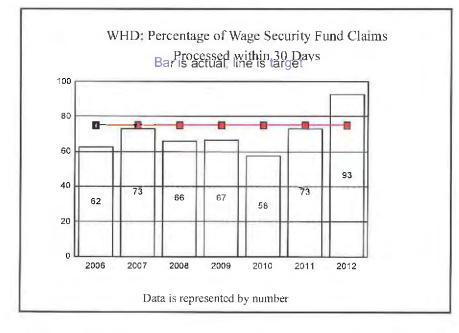

| Legislatively Proposed KPMs                                                                                                                                                           | Customer Service<br>Category | Agency Request | Most Current<br>Result | Target<br>2012 | Target<br>2013 |
|---------------------------------------------------------------------------------------------------------------------------------------------------------------------------------------|------------------------------|----------------|------------------------|----------------|----------------|
| 3 - Timely Processing of Wage and Hour Complaints: Percentage of<br>target met for timely: intake and jurisdiction determination; demand<br>letter, investigation: Composite measure. |                              | Approved KPM   | 88.00                  | 100.00         | 100.00         |
| 4 - WHD: Percentage of WSF claims processed within fewer than 30 days.                                                                                                                |                              | Approved KPM   | 57.50                  | 75.00          | 75.00          |
| 5 - WHD: Percentage of PWR investigations completed within 90 days.                                                                                                                   |                              | Approved KPM   | 61.40                  | 55.00          | 55.00          |
| 6 - ATD: Number of apprentices receiving journey level certificates.                                                                                                                  |                              | Approved KPM   | 1,350.00               | 1,160.00       | 1,160.00       |
| 7 - ATD: Number of newly registered apprentices.                                                                                                                                      |                              | Approved KPM   | 1,032.00               | 2,340.00       | 2,340.00       |
| 8 - Apprenticeship Participation: Percentage of new apprenticeship participants who are minorities.                                                                                   |                              | Approved KPM   | 13.78                  | 15.00          | 15.00          |
| 9 - HU: Percentage of final orders upheld on appeal to the Oregon<br>Court of Appeals.                                                                                                |                              | Approved KPM   | 50.00                  | 90.00          | 90.00          |
| 10 - TA: Percentage of employer technical assistance calls or emails<br>returned no later than the next business day.                                                                 |                              | Approved KPM   | 91.00                  | 80.00          | 80.00          |
| 11 - TA: Percentage of public seminars conducted by TA with an<br>average satisfaction rating of 4 or higher on a 5 point scale on the<br>evaluations.                                |                              | Approved KPM   | 98.00                  | 95.00          | 95.00          |
| 12 - Prevailing Wage Rate Pre-determinations - Response time for<br>requests by public agencies concerning potential coverage of projects<br>under state Prevailing Wage laws.        |                              | Approved KPM   | 90.50                  |                | 85.00          |