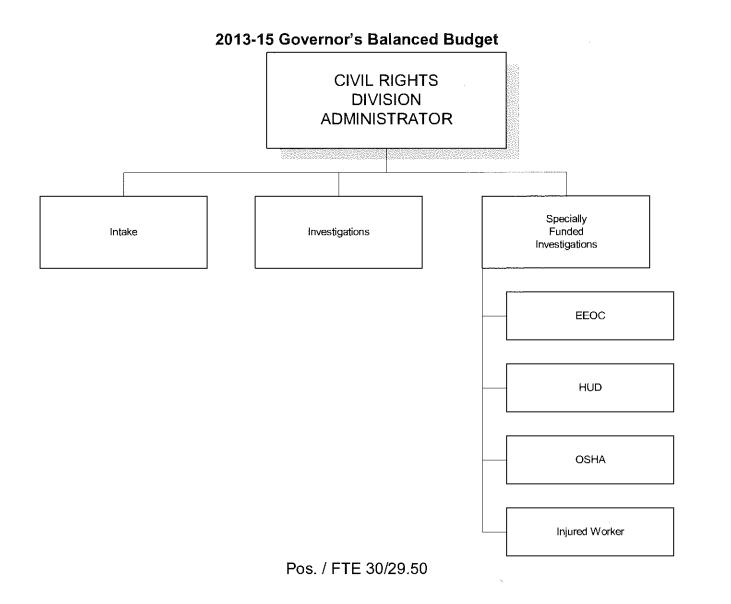

### **Civil Rights Division**

The Civil Rights Division enforces state and federal laws that prohibit unlawful discrimination by investigating allegations of civil rights violations in workplaces, career schools, housing and public accommodations. The Subcommittee approved a total funds budget of \$4,916,902 and 29.50 full-time equivalents (FTE).