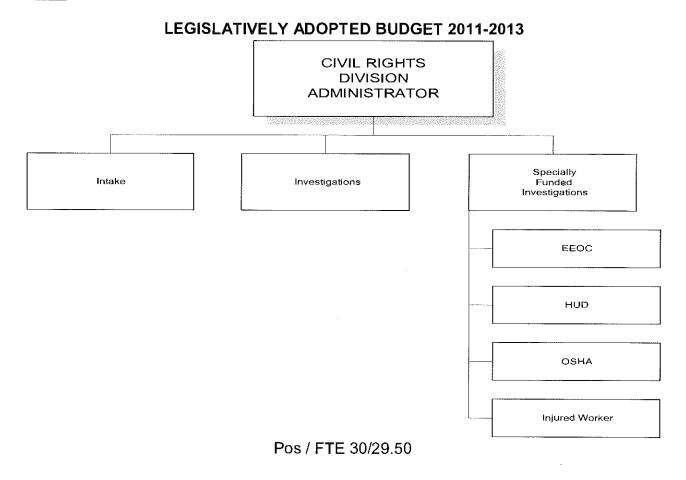

### **Civil Rights Division**

The Civil Rights Division enforces state and federal laws that prohibit unlawful discrimination by investigating allegations of civil rights violations in workplaces, career schools, housing and public accommodations. The Subcommittee approved a total funds budget of \$4,916,902 and 29.50 full-time equivalents (FTE).