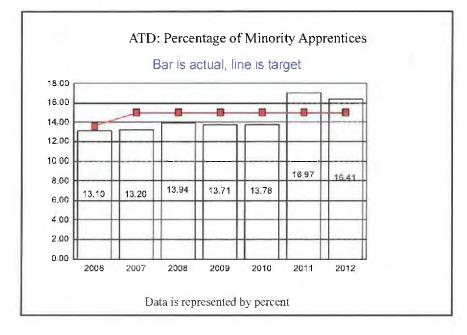

| Legislatively Proposed KPMs                                                                                                                                                           | Customer Service<br>Category | Agency Request | Most Current<br>Result | Target<br>2012 | Target<br>2013 |
|---------------------------------------------------------------------------------------------------------------------------------------------------------------------------------------|------------------------------|----------------|------------------------|----------------|----------------|
| 3 - Timely Processing of Wage and Hour Complaints: Percentage of<br>target met for timely: intake and jurisdiction determination; demand<br>letter, investigation: Composite measure. |                              | Approved KPM   | 88.00                  | 100.00         | 100.00         |
| 4 - WHD: Percentage of WSF claims processed within fewer than 30 days.                                                                                                                |                              | Approved KPM   | 57.50                  | 75.00          | 75.00          |
| 5 - WHD: Percentage of PWR investigations completed within 90 days.                                                                                                                   |                              | Approved KPM   | 61.40                  | 55.00          | 55.00          |
| 6 - ATD: Number of apprentices receiving journey level certificates.                                                                                                                  |                              | Approved KPM   | 1,350.00               | 1,160.00       | 1,160.00       |
| 7 - ATD: Number of newly registered apprentices.                                                                                                                                      |                              | Approved KPM   | 1,032.00               | 2,340.00       | 2,340.00       |
| 8 - Apprenticeship Participation: Percentage of new apprenticeship participants who are minorities.                                                                                   |                              | Approved KPM   | 13.78                  | 15.00          | 15.00          |
| 9 - HU: Percentage of final orders upheld on appeal to the Oregon<br>Court of Appeals.                                                                                                |                              | Approved KPM   | 50.00                  | 90.00          | 90.00          |
| 10 - TA: Percentage of employer technical assistance calls or emails<br>returned no later than the next business day.                                                                 |                              | Approved KPM   | 91.00                  | 80.00          | 80.00          |
| 11 - TA: Percentage of public seminars conducted by TA with an<br>average satisfaction rating of 4 or higher on a 5 point scale on the<br>evaluations.                                |                              | Approved KPM   | 98.00                  | 95.00          | 95.00          |
| 12 - Prevailing Wage Rate Pre-determinations - Response time for<br>requests by public agencies concerning potential coverage of projects<br>under state Prevailing Wage laws.        |                              | Approved KPM   | 90.50                  |                | 85.00          |