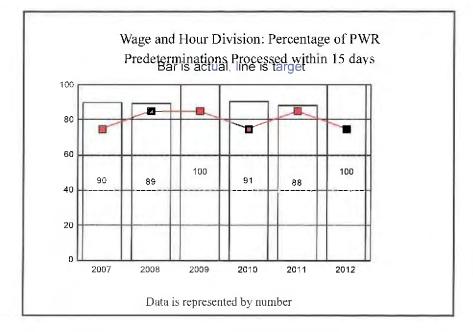

| Legislatively Proposed KPMs                                                                                                                                                           | Customer Service<br>Category | Agency Request | Most Current<br>Result | Target<br>2012 | Target<br>2013 |
|---------------------------------------------------------------------------------------------------------------------------------------------------------------------------------------|------------------------------|----------------|------------------------|----------------|----------------|
| 3 - Timely Processing of Wage and Hour Complaints: Percentage of<br>target met for timely: intake and jurisdiction determination; demand<br>letter, investigation: Composite measure. |                              | Approved KPM   | 88.00                  | 100.00         | 100.00         |
| 4 - WHD: Percentage of WSF claims processed within fewer than 30 days.                                                                                                                |                              | Approved KPM   | 57.50                  | 75.00          | 75.00          |
| 5 - WHD: Percentage of PWR investigations completed within 90 days.                                                                                                                   |                              | Approved KPM   | 61.40                  | 55.00          | 55.00          |
| 6 - ATD: Number of apprentices receiving journey level certificates.                                                                                                                  |                              | Approved KPM   | 1,350.00               | 1,160.00       | 1,160.00       |
| 7 - ATD: Number of newly registered apprentices.                                                                                                                                      |                              | Approved KPM   | 1,032.00               | 2,340.00       | 2,340.00       |
| 8 - Apprenticeship Participation: Percentage of new apprenticeship participants who are minorities.                                                                                   |                              | Approved KPM   | 13.78                  | 15.00          | 15.00          |
| 9 - HU: Percentage of final orders upheld on appeal to the Oregon<br>Court of Appeals.                                                                                                |                              | Approved KPM   | 50.00                  | 90.00          | 90.00          |
| 10 - TA: Percentage of employer technical assistance calls or emails<br>returned no later than the next business day.                                                                 |                              | Approved KPM   | 91.00                  | 80.00          | 80.00          |
| 11 - TA: Percentage of public seminars conducted by TA with an<br>average satisfaction rating of 4 or higher on a 5 point scale on the<br>evaluations.                                |                              | Approved KPM   | 98.00                  | 95.00          | 95.00          |
| 12 - Prevailing Wage Rate Pre-determinations - Response time for<br>requests by public agencies concerning potential coverage of projects<br>under state Prevailing Wage laws.        |                              | Approved KPM   | 90.50                  |                | 85.00          |