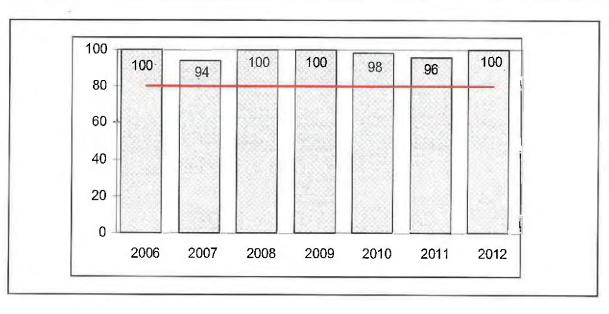

| Legislatively Proposed KPMs                                                                                                                                                                                                                       | Customer Service<br>Category | Agency Request | Most Current<br>Result | Target<br>2012 | Target<br>2013 |
|---------------------------------------------------------------------------------------------------------------------------------------------------------------------------------------------------------------------------------------------------|------------------------------|----------------|------------------------|----------------|----------------|
| <ol> <li>CUSTOMER SERVICE: Percent of customers rating their<br/>satisfaction with the agency's customer service as "good" or<br/>"excellent": overall, timeliness, accuracy, helpfulness, expertise,<br/>availability of information.</li> </ol> | Accuracy                     | Approved KPM   |                        | 80.00          | 80.00          |
| <ol> <li>CUSTOMER SERVICE: Percent of customers rating their<br/>satisfaction with the agency's customer service as "good" or<br/>"excellent": overall, timeliness, accuracy, helpfulness, expertise,<br/>availability of information.</li> </ol> | Availability of Information  | Approved KPM   |                        | 80.00          | 80.00          |
| <ol> <li>CUSTOMER SERVICE: Percent of customers rating their<br/>satisfaction with the agency's customer service as "good" or<br/>"excellent": overall, timeliness, accuracy, helpfulness, expertise,<br/>availability of information.</li> </ol> | Expertise                    | Approved KPM   |                        | 80.00          | 80.00          |
| <ol> <li>CUSTOMER SERVICE: Percent of customers rating their<br/>satisfaction with the agency's customer service as "good" or<br/>"excellent": overall, timeliness, accuracy, helpfulness, expertise,<br/>availability of information.</li> </ol> | Helpfulness                  | Approved KPM   |                        | 80.00          | 80.00          |
| <ol> <li>CUSTOMER SERVICE: Percent of customers rating their<br/>satisfaction with the agency's customer service as "good" or<br/>"excellent": overall, timeliness, accuracy, helpfulness, expertise,<br/>availability of information.</li> </ol> | Overall                      | Approved KPM   |                        | 80.00          | 80.00          |
| <ol> <li>CUSTOMER SERVICE: Percent of customers rating their<br/>satisfaction with the agency's customer service as "good" or<br/>"excellent": overall, timeliness, accuracy, helpfulness, expertise,<br/>availability of information.</li> </ol> | Timeliness                   | Approved KPM   |                        | 80.00          | 80.00          |
| 2 - Timely Processing of Civil Rights Complaints: Percentage of target<br>met for timely: intake, completion of perfected charge, initial interview<br>and investigation (composite measure).                                                     |                              | Approved KPM   | 71.00                  | 100.00         | 100.00         |