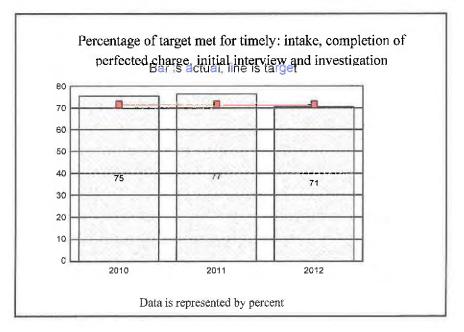

| Legislatively Proposed KPMs                                                                                                                                                                                                                       | Customer Service<br>Category | Agency Request | Most Current<br>Result | Target<br>2012 | Target<br>2013 |
|---------------------------------------------------------------------------------------------------------------------------------------------------------------------------------------------------------------------------------------------------|------------------------------|----------------|------------------------|----------------|----------------|
| <ol> <li>CUSTOMER SERVICE: Percent of customers rating their<br/>satisfaction with the agency's customer service as "good" or<br/>"excellent": overall, timeliness, accuracy, helpfulness, expertise,<br/>availability of information.</li> </ol> | Accuracy                     | Approved KPM   |                        | 80.00          | 80.00          |
| <ol> <li>CUSTOMER SERVICE: Percent of customers rating their<br/>satisfaction with the agency's customer service as "good" or<br/>"excellent": overall, timeliness, accuracy, helpfulness, expertise,<br/>availability of information.</li> </ol> | Availability of Information  | Approved KPM   |                        | 80.00          | 80.00          |
| <ol> <li>CUSTOMER SERVICE: Percent of customers rating their<br/>satisfaction with the agency's customer service as "good" or<br/>"excellent": overall, timeliness, accuracy, helpfulness, expertise,<br/>availability of information.</li> </ol> | Expertise                    | Approved KPM   |                        | 80.00          | 80.00          |
| <ol> <li>CUSTOMER SERVICE: Percent of customers rating their<br/>satisfaction with the agency's customer service as "good" or<br/>"excellent": overall, timeliness, accuracy, helpfulness, expertise,<br/>availability of information.</li> </ol> | Helpfulness                  | Approved KPM   |                        | 80.00          | 80.00          |
| <ol> <li>CUSTOMER SERVICE: Percent of customers rating their<br/>satisfaction with the agency's customer service as "good" or<br/>"excellent": overall, timeliness, accuracy, helpfulness, expertise,<br/>availability of information.</li> </ol> | Overall                      | Approved KPM   |                        | 80.00          | 80.00          |
| <ol> <li>CUSTOMER SERVICE: Percent of customers rating their<br/>satisfaction with the agency's customer service as "good" or<br/>"excellent": overall, timeliness, accuracy, helpfulness, expertise,<br/>availability of information.</li> </ol> | Timeliness                   | Approved KPM   |                        | 80.00          | 80.00          |
| 2 - Timely Processing of Civil Rights Complaints: Percentage of target<br>met for timely: intake, completion of perfected charge, initial interview<br>and investigation (composite measure).                                                     |                              | Approved KPM   | 71.00                  | 100.00         | 100.00         |