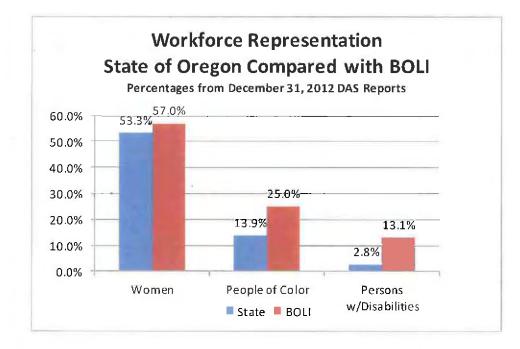

Goals**

The Bureau of Labor and Industries continues to maintain one of the highest affirmative action performance levels in state government. During the 2011-2013 biennium, BOLI has continued its efforts in improving the diversity of our workplace and creating a more inclusive environment. The percentage of women, people of color, and individuals with disabilities in the bureau's workforce substantially exceed that of the state government's labor force. During the 2013-2015 biennium, the agency will continue its efforts to increase the number of women, people of color and persons with disabilities in its workforce.

The statistics used in the chart below are from the Department of Administrative Services quarterly affirmative action statistics for the quarter ending December 31, 2012.



# **People of Color**

BOLI continues to have a workforce that is diverse and represents the customers we serve. As of December 31, 2012, BOLI's workforce had 25% people of color, compared to the Statewide workforce of 13.9% people of color. Training for employees on diversity topics, targeted recruiting, and efforts to make BOLI a welcoming and inclusive work environment have contributed to the number of people of color in BOLI's workforce.

# Women

The percentage of women employed at BOLI has remained steady at 57%, and still ahead of the Statewide workforce with 53.3% women.

# **Persons with Disabilities**

The Bureau continues to have a low number of employees disclosing a disability, however, the percentage of employees disclosing disabilities at BOLI is better than the State as a