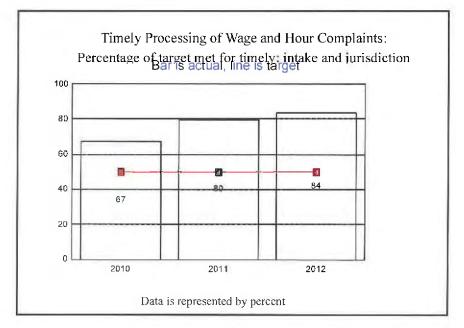

| Legislatively Proposed KPMs                                                                                                                                                           | Customer Service<br>Category | Agency Request | Most Current<br>Result | Target<br>2012 | Target<br>2013 |
|---------------------------------------------------------------------------------------------------------------------------------------------------------------------------------------|------------------------------|----------------|------------------------|----------------|----------------|
| 3 - Timely Processing of Wage and Hour Complaints: Percentage of<br>target met for timely: intake and jurisdiction determination; demand<br>letter, investigation: Composite measure. |                              | Approved KPM   | 88.00                  | 100.00         | 100.00         |
| 4 - WHD: Percentage of WSF claims processed within fewer than 30 days.                                                                                                                |                              | Approved KPM   | 57.50                  | 75.00          | 75.00          |
| 5 - WHD: Percentage of PWR investigations completed within 90 days.                                                                                                                   |                              | Approved KPM   | 61.40                  | 55.00          | 55.00          |
| 6 - ATD: Number of apprentices receiving journey level certificates.                                                                                                                  |                              | Approved KPM   | 1,350.00               | 1,160.00       | 1,160.00       |
| 7 - ATD: Number of newly registered apprentices.                                                                                                                                      |                              | Approved KPM   | 1,032.00               | 2,340.00       | 2,340.00       |
| 8 - Apprenticeship Participation: Percentage of new apprenticeship participants who are minorities.                                                                                   |                              | Approved KPM   | 13.78                  | 15.00          | 15.00          |
| 9 - HU: Percentage of final orders upheld on appeal to the Oregon<br>Court of Appeals.                                                                                                |                              | Approved KPM   | 50.00                  | 90.00          | 90.00          |
| 10 - TA: Percentage of employer technical assistance calls or emails<br>returned no later than the next business day.                                                                 |                              | Approved KPM   | 91.00                  | 80.00          | 80.00          |
| 11 - TA: Percentage of public seminars conducted by TA with an<br>average satisfaction rating of 4 or higher on a 5 point scale on the<br>evaluations.                                |                              | Approved KPM   | 98.00                  | 95.00          | 95.00          |
| 12 - Prevailing Wage Rate Pre-determinations - Response time for<br>requests by public agencies concerning potential coverage of projects<br>under state Prevailing Wage laws.        |                              | Approved KPM   | 90.50                  |                | 85.00          |