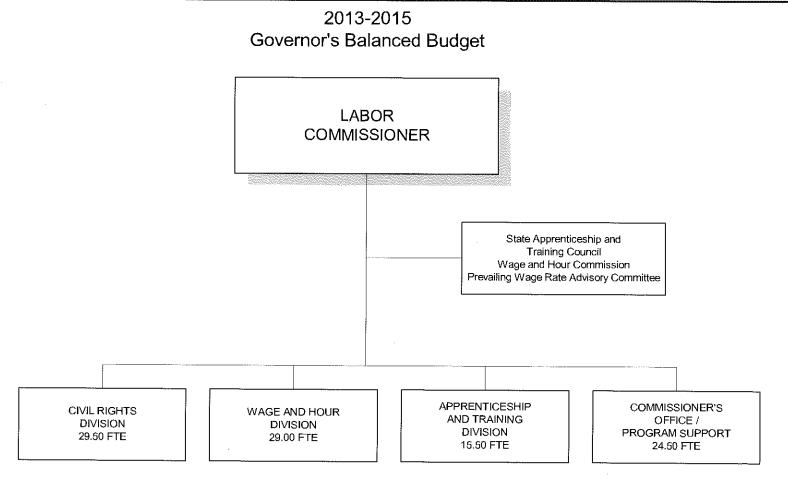

### **Civil Rights Division**

The Civil Rights Division enforces state and federal laws that prohibit unlawful discrimination by investigating allegations of civil rights violations in workplaces, career schools, housing and public accommodations. The Subcommittee approved a total funds budget of \$4,916,902 and 29.50 full-time equivalents (FTE).

## Wage and Hour Division

The Wage and Hour Division enforces state laws relating to minimum wage, overtime, terms and conditions of employment and prevailing wage rates on public works projects by investigating wage claims and allegations of workplace violations of those laws. The Subcommittee approved a total funds budget of \$8,169,806 and 29.00 full-time equivalents (FTE).

## Apprenticeship and Training Division

The Apprenticeship and Training Division promotes the development of a highly skilled, competitive workforce in Oregon through apprenticeship programs and through partnerships with government, labor, business and educational institutions. The Subcommittee approved a total funds budget of \$4,526,789 and 18.00 full-time equivalents (FTE).

## Commissioner's Office/Support Services

The Commissioner's Office provides policy direction and overall management of BOLI's programs. Support Services include budget and fiscal control, employee services, information systems management, and legislative and community services. The Subcommittee approved a total funds budget of \$6,022,453 and 24.50 full-time equivalents (FTE).