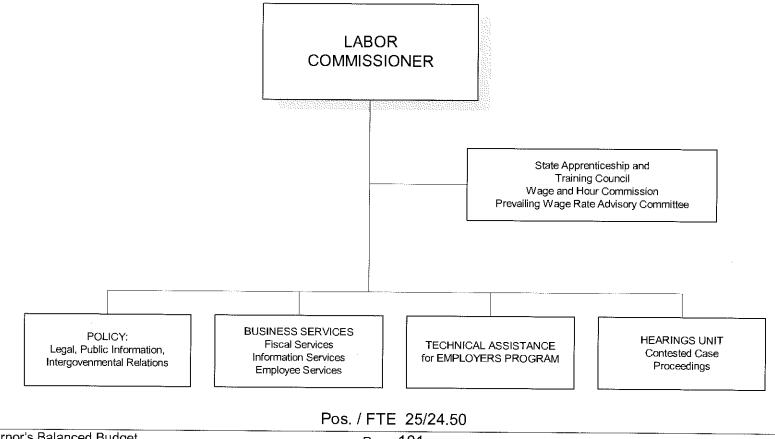

## Commissioner's Office/Support Services

The Commissioner's Office provides policy direction and overall management of BOLI's programs. Support Services include budget and fiscal control, employee services, information systems management, and legislative and community services. The Subcommittee approved a total funds budget of \$6,022,453 and 24.50 full-time equivalents (FTE).