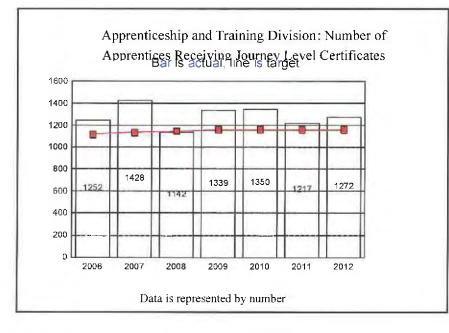

| Legislatively Proposed KPMs                                                                                                                                                           | Customer Service<br>Category | Agency Request | Most Current<br>Result | Target<br>2012 | Target<br>2013 |
|---------------------------------------------------------------------------------------------------------------------------------------------------------------------------------------|------------------------------|----------------|------------------------|----------------|----------------|
| 3 - Timely Processing of Wage and Hour Complaints: Percentage of<br>target met for timely: intake and jurisdiction determination; demand<br>letter, investigation: Composite measure. |                              | Approved KPM   | 88.00                  | 100.00         | 100.00         |
| 4 - WHD: Percentage of WSF claims processed within fewer than 30 days.                                                                                                                |                              | Approved KPM   | 57.50                  | 75.00          | 75.00          |
| 5 - WHD: Percentage of PWR investigations completed within 90 days.                                                                                                                   |                              | Approved KPM   | 61.40                  | 55.00          | 55.00          |
| 6 - ATD: Number of apprentices receiving journey level certificates.                                                                                                                  |                              | Approved KPM   | 1,350.00               | 1,160.00       | 1,160.00       |
| 7 - ATD: Number of newly registered apprentices.                                                                                                                                      |                              | Approved KPM   | 1,032.00               | 2,340.00       | 2,340.00       |
| 8 - Apprenticeship Participation: Percentage of new apprenticeship participants who are minorities.                                                                                   |                              | Approved KPM   | 13.78                  | 15.00          | 15.00          |
| 9 - HU: Percentage of final orders upheld on appeal to the Oregon<br>Court of Appeals.                                                                                                |                              | Approved KPM   | 50.00                  | 90.00          | 90.00          |
| 10 - TA: Percentage of employer technical assistance calls or emails<br>returned no later than the next business day.                                                                 |                              | Approved KPM   | 91.00                  | 80.00          | 80.00          |
| 11 - TA: Percentage of public seminars conducted by TA with an<br>average satisfaction rating of 4 or higher on a 5 point scale on the<br>evaluations.                                |                              | Approved KPM   | 98.00                  | 95.00          | 95.00          |
| 12 - Prevailing Wage Rate Pre-determinations - Response time for<br>requests by public agencies concerning potential coverage of projects<br>under state Prevailing Wage laws.        |                              | Approved KPM   | 90.50                  |                | 85.00          |