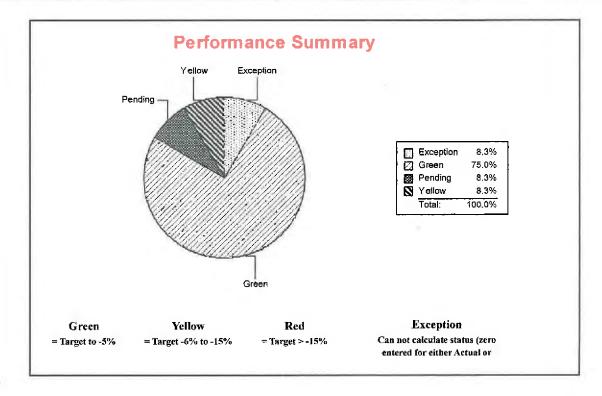

| Legislatively Proposed KPMs                                                                                                                                                                                                                       | Customer Service<br>Category | Agency Request | Most Current<br>Result | Target<br>2012 | Target<br>2013 |
|---------------------------------------------------------------------------------------------------------------------------------------------------------------------------------------------------------------------------------------------------|------------------------------|----------------|------------------------|----------------|----------------|
| <ol> <li>CUSTOMER SERVICE: Percent of customers rating their<br/>satisfaction with the agency's customer service as "good" or<br/>"excellent": overall, timeliness, accuracy, helpfulness, expertise,<br/>availability of information.</li> </ol> | Accuracy                     | Approved KPM   |                        | 80.00          | 80.00          |
| <ol> <li>CUSTOMER SERVICE: Percent of customers rating their<br/>satisfaction with the agency's customer service as "good" or<br/>"excellent": overall, timeliness, accuracy, helpfulness, expertise,<br/>availability of information.</li> </ol> | Availability of Information  | Approved KPM   |                        | 80.00          | 80.00          |
| <ol> <li>CUSTOMER SERVICE: Percent of customers rating their<br/>satisfaction with the agency's customer service as "good" or<br/>"excellent": overall, timeliness, accuracy, helpfulness, expertise,<br/>availability of information.</li> </ol> | Expertise                    | Approved KPM   |                        | 80.00          | 80.00          |
| <ol> <li>CUSTOMER SERVICE: Percent of customers rating their<br/>satisfaction with the agency's customer service as "good" or<br/>"excellent": overall, timeliness, accuracy, helpfulness, expertise,<br/>availability of information.</li> </ol> | Helpfulness                  | Approved KPM   |                        | 80.00          | 80.00          |
| <ol> <li>CUSTOMER SERVICE: Percent of customers rating their<br/>satisfaction with the agency's customer service as "good" or<br/>"excellent": overall, timeliness, accuracy, helpfulness, expertise,<br/>availability of information.</li> </ol> | Overall                      | Approved KPM   |                        | 80.00          | 80.00          |
| <ol> <li>CUSTOMER SERVICE: Percent of customers rating their<br/>satisfaction with the agency's customer service as "good" or<br/>"excellent": overall, timeliness, accuracy, helpfulness, expertise,<br/>availability of information.</li> </ol> | Timeliness                   | Approved KPM   |                        | 80.00          | 80.00          |
| 2 - Timely Processing of Civil Rights Complaints: Percentage of target<br>met for timely: intake, completion of perfected charge, initial interview<br>and investigation (composite measure).                                                     |                              | Approved KPM   | 71.00                  | 100.00         | 100.00         |