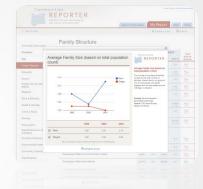

# **Reporting Tools**

- Community Reporter Tool
- 2. Oregon Watershed Restoration Reports
- 3. Watershed Restoration Project Reports

- Oregon Spatial Data Library
- 2. Imagery Extraction
  Tool