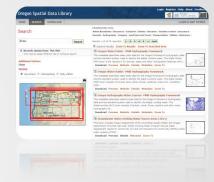

# **Data Tools**

OE Map Viewer

- 1. Watershed Restoration Tool
- 2. Hazards Reporter
- 3. M37/M49 Map Viewers
- 4. Oregon Rapid Wetland Assessment Protocol
- 5. Wetland Prescreening Tool
- 6. Wetland Restoration Tool
- 7. Century Farm & Ranch Viewer
- 8. Farmers' Market Finder
- Western Landscapes Map Viewer

- Community Reporter Tool
- 2. Oregon Watershed Restoration Reports
- 3. Watershed Restoration Project Reports

- Oregon Spatial Data Library
- 2. Imagery Extraction
  Tool