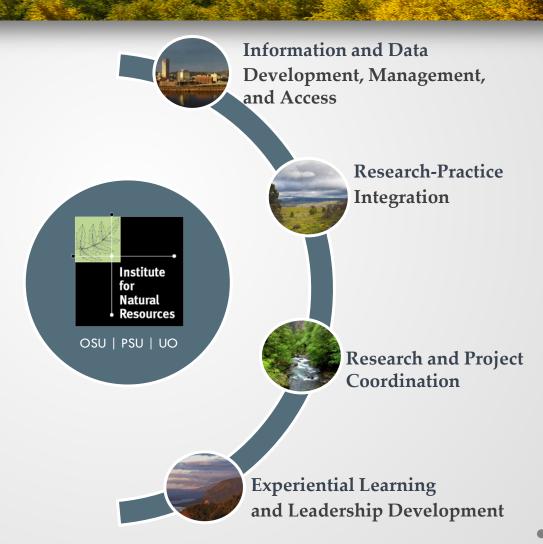

# Institute for Natural Resources

Informing natural resource decision making through integrated knowledge and information.

Lisa Gaines, Director

Janine Salwasser, Oregon Explorer Program Lead

# Institute for Natural Resources

Informing natural resource decision making through integrated knowledge and information.

# Strategic Goals

Increase the ability of others to efficiently and effectively deliver environmental and resource outcomes.

#### Goal 2

Extend the reach of integrated knowledge and information to inform natural resource decision making.

#### Goal 3

Enhance the relevance and delivery of INR's distinctive suite of services and products.

oregonstate.edu/inr

Central access to information for natural resource decision making in Oregon and the West since 2007.