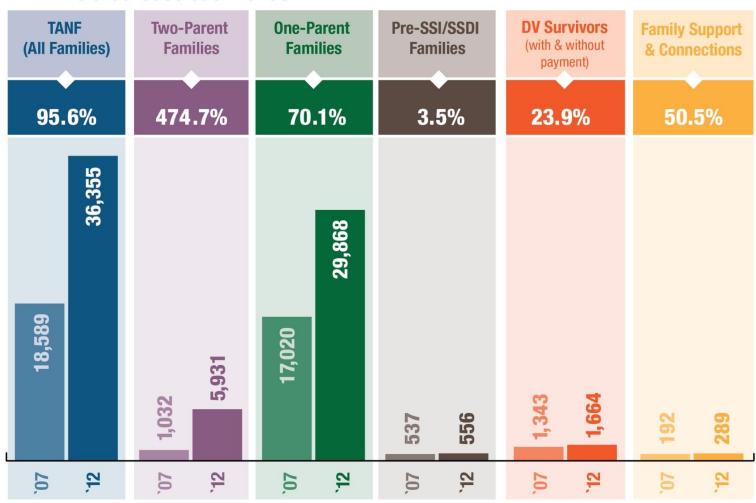

| Family stability challenges such as homelessness or domestic violence |



### Oregon's TANF Program

#### TANF-Related Caseload Trends





### TANF Caseload 2007 to 2012





### Self-Sufficiency Programs

### **Service Delivery Overview**









### **Client Participation and Transition**



#### Oregon Current TANF Design 2012



Assistance (up to five months only to those who leave TANF).

)(DHS

### JOBS Program – Reduction Impacts

### JOBS Service Array 2009–2011

- · Job Search
- Work Experience/Supported Work
- Subsidized employment (JOBS Plus)
- High School Diploma or GED (adults and teen parents)
- Adult Basic Education
- English as a Second Language
- Life Skills
- JOBS Skills Training
- · Community Services Program
- Vocational Training
- · On-the-Job Training
- Employment Retention
- · Parents as Scholars
- Program Entry/Holistic Orientation
- · Child Related activities
- Domestic Violence
- · Drug and Alco