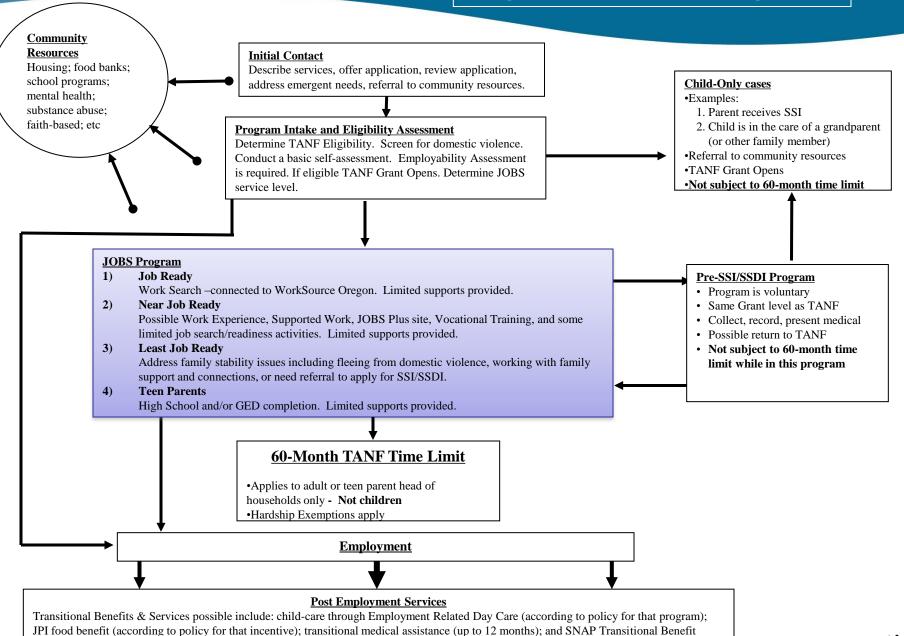

### **Service Delivery Overview**

### **Client Participation and Transition**

#### Oregon Current TANF Design 2012

Assistance (up to five months only to those who leave TANF).

)(DHS