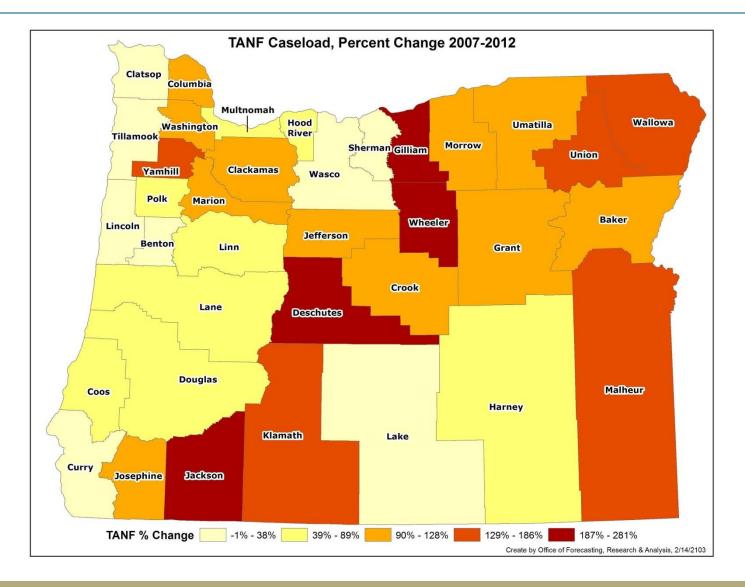

| Family stability challenges such as homelessness or domestic violence |



### Oregon's TANF Program

#### TANF-Related Caseload Trends





### TANF Caseload 2007 to 2012





### Self-Sufficiency Programs

### **Service Delivery Overview**









### **Client Participation and Transition**



#### Oregon Current TANF Design 2012



Assistance (up to five months only to those who leave TANF).

)(DHS

### JOBS Program – Reduction Impacts

### JOBS Service Array 2009–2011

- · Job Search
- Work Experience/Supported Work
- Subsidized employment (JOBS Plus)
- High School Diploma or GED (adults and teen parents)
- Adult Basic Education
- English as a Second Language
- Life Skills
- JOBS Skills Training
- · Community Services Program
- Vocational Training
- · On-the-Job Training
- Employment Retention
- · Parents as Scholars
- Program Entry/Holistic Orientation
- · Child Related activities
- Domestic Violence
- · Drug and Alcohol
- · Mental Health
- · Learning D