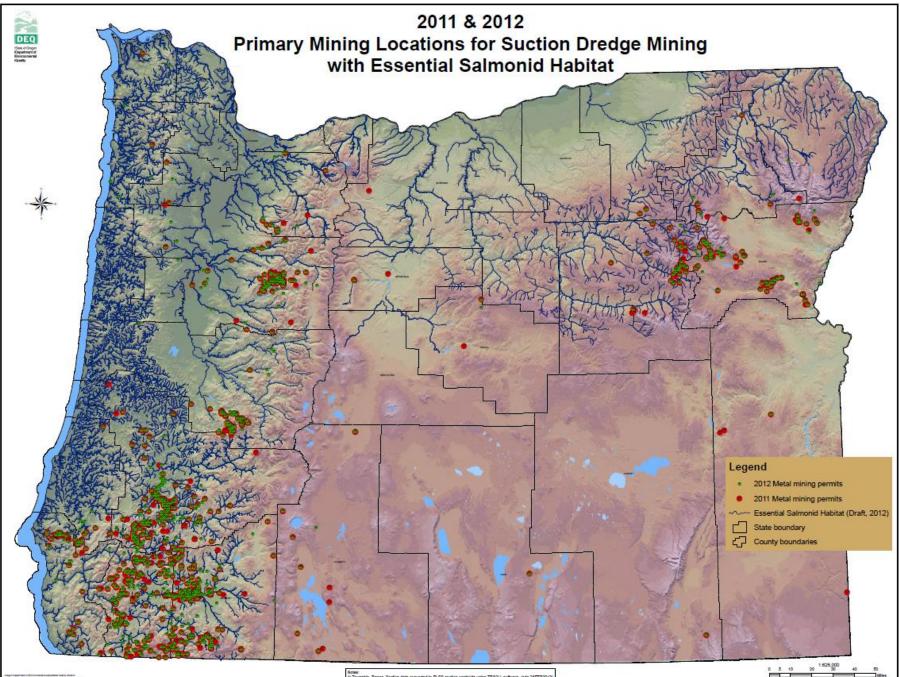

Note: 1) Township, Range, Bection data converted to PLSS section certrolds using TRS2LL activers. (eds 26FE82013) 2) East does not included outlier locations found in permits.

Oregon Lambert Projection