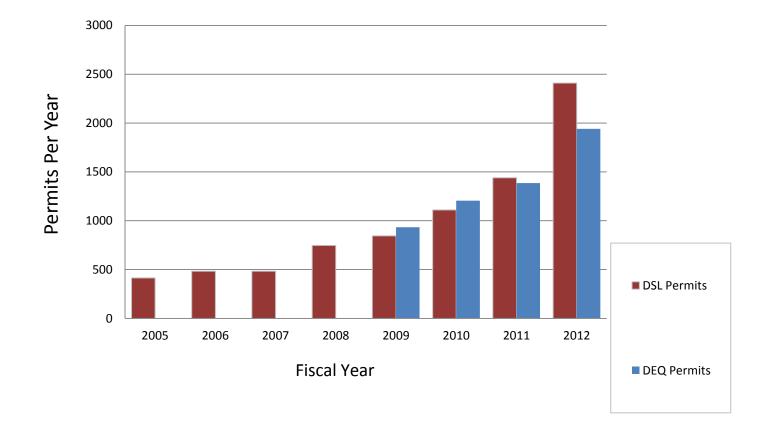

13                | 30           | 32.8                  |  |  |
| Molalla                      | 12                | 380          | 19.3                  |  |  |
| Brice                        | 12                | 23           | 15.5                  |  |  |
| Quartz                       | 10                | 24           | 19.6                  |  |  |
| Illinois                     | 8                 | 40           | 38.1                  |  |  |
| Burnt                        | 8                 | 15           | 8.2                   |  |  |
| Other Waterways              | 236               | 1327         | 735.19                |  |  |
| Total                        | 634               | 3308 2089.19 |                       |  |  |

### **DSL & DEQ Placer Mining Permit Numbers**



#### **Historic Gold Prices**



# Oregon State Police --- Fish and Wildlife Division

Southern Oregon enforcement

|             | Enfor | cement Hou | Suction Dredge<br>Incidents |               |
|-------------|-------|------------|-----------------------------|---------------|
| <u>Year</u> | DEQ   | DSL        | Total                       | Investigated  |
| 2005        | 4     | 53         | 57                          | Not Available |
| 2006        | 9     | 39         | 48                          | Not Available |
| 2007        | 11    | 46         | 57                          | Not Available |
| 2008        | 31    | 108        | 139                         | 10            |
| 2009        | 99    | 88         | 186                         | 15            |
| 2010        | 86