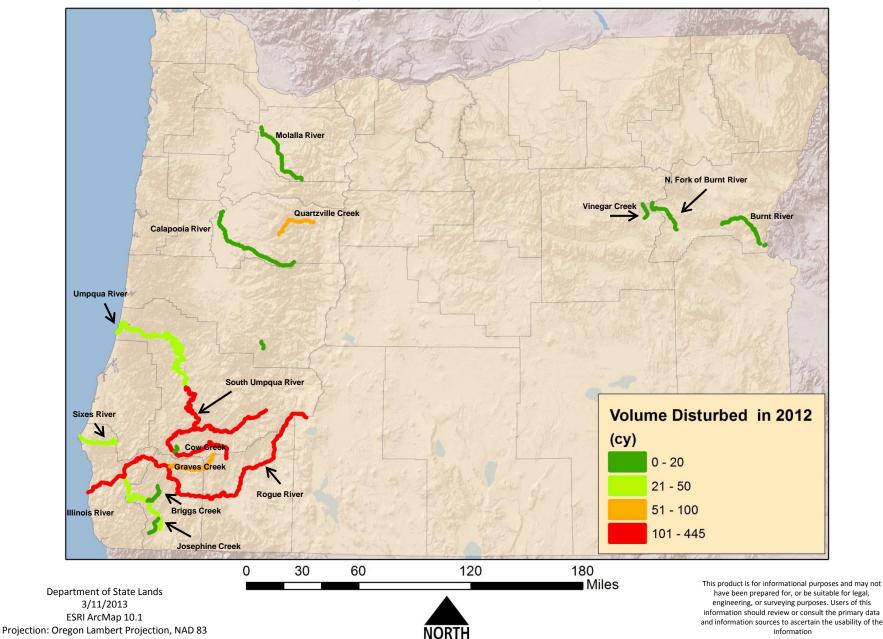

## DSL Reported High Use Streams (Volume Disturbed)

# DSL Reporting Results

| 2012 Suction Dredging Report |                   |              |                       |  |  |
|------------------------------|-------------------|--------------|-----------------------|--|--|
| Stream Name                  | Reports Submitted | Days Mined   | Volume Disturbed (CY) |  |  |
| S Umpqua                     | 128               | 557          | 445                   |  |  |
| Rogue                        | 72                | 477          | 358                   |  |  |
| Quatzville                   | 35                | 84           | 73.4                  |  |  |
| Cow                          | 31                | 118          | 132                   |  |  |
| Sixes                        | 23                | 72           | 42.6                  |  |  |
| Umpqua                       | 16                | 70           | 44.7                  |  |  |
| Graves                       | 15                | 52           | 56.3                  |  |  |
| Sharpes                      | 15                | 39           | 68.5                  |  |  |
| Vinegar                      | 13                | 30           | 32.8                  |  |  |
| Molalla                      | 12                | 380          | 19.3                  |  |  |
| Brice                        | 12                | 23           | 15.5                  |  |  |
| Quartz                       | 10                | 24           | 19.6                  |  |  |
| Illinois                     | 8                 | 40           | 38.1                  |  |  |
| Burnt                        | 8                 | 15           | 8.2                   |  |  |
| Other Waterways              | 236               | 1327         | 735.19                |  |  |
| Total                        | 634               | 3308 2089.19 |                       |  |  |