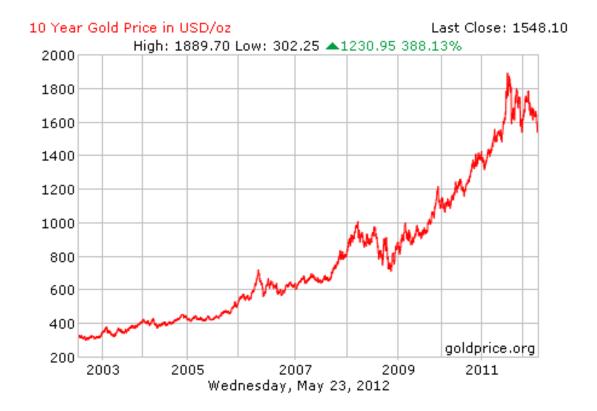

| 32.8                  |  |  |
| Molalla                      | 12                | 380          | 19.3                  |  |  |
| Brice                        | 12                | 23           | 15.5                  |  |  |
| Quartz                       | 10                | 24           | 19.6                  |  |  |
| Illinois                     | 8                 | 40           | 38.1                  |  |  |
| Burnt                        | 8                 | 15           | 8.2                   |  |  |
| Other Waterways              | 236               | 1327         | 735.19                |  |  |
| Total                        | 634               | 3308 2089.19 |                       |  |  |

### **DSL & DEQ Placer Mining Permit Numbers**



#### **Historic Gold Prices**



# Oregon State Police --- Fish and Wildlife Division

Southern Oregon enforcement

|             | Enfor | cement Hou | Suction Dredge<br>Incidents |               |
|-------------|-------|------------|-----------------------------|---------------|
| <u>Year</u> | DEQ   | DSL        | Total                       | Investigated  |
| 2005        | 4     | 53         | 57                          | Not Available |
| 2006        | 9     | 39         | 48                          | Not Available |
| 2007        | 11    | 46         | 57                          | Not Available |
| 2008        | 31    | 108        | 139                         | 10            |
| 2009        | 99    | 88         | 186                         | 15            |
| 2010        | 86    | 89         | 175