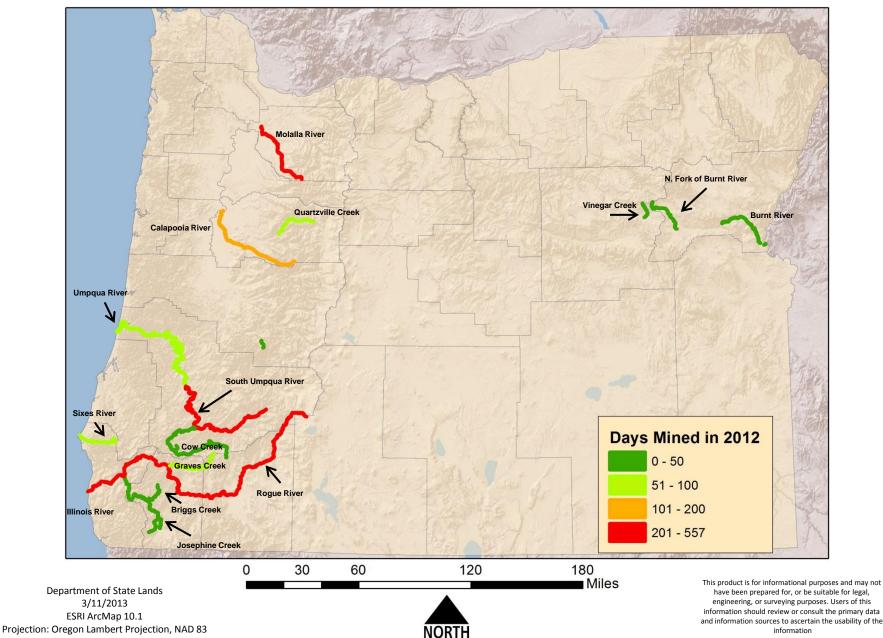

# DSL Reported High Use Streams (Days Mined)

# DSL Reporting Results

| 2012 Suction Dredging Report |                   |              |                       |  |  |
|------------------------------|-------------------|--------------|-----------------------|--|--|
| Stream Name                  | Reports Submitted | Days Mined   | Volume Disturbed (CY) |  |  |
| S Umpqua                     | 128               | 557          | 445                   |  |  |
| Rogue                        | 72                | 477          | 358                   |  |  |
| Quatzville                   | 35                | 84           | 73.4                  |  |  |
| Cow                          | 31                | 118          | 132                   |  |  |
| Sixes                        | 23                | 72           | 42.6                  |  |  |
| Umpqua                       | 16                | 70           | 44.7                  |  |  |
| Graves                       | 15                | 52           | 56.3                  |  |  |
| Sharpes                      | 15                | 39           | 68.5                  |  |  |
| Vinegar                      | 13                | 30           | 32.8                  |  |  |
| Molalla                      | 12                | 380          | 19.3                  |  |  |
| Brice                        | 12                | 23           | 15.5                  |  |  |
| Quartz                       | 10                | 24           | 19.6                  |  |  |
| Illinois                     | 8                 | 40           | 38.1                  |  |  |
| Burnt                        | 8                 | 15           | 8.2                   |  |  |
| Other Waterways              | 236               | 1327         | 735.19                |  |  |
| Total                        | 634               | 3308 2089.19 |                       |  |  |