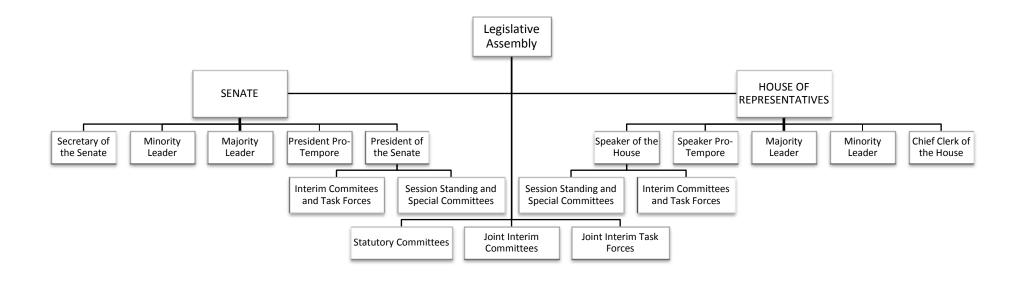

ed in the program unit narratives.

#### **Governor's Recommended Budget**

The Legislative Branch is exempt from the Governor's budget review. The 2013-15 Governor's budget, however, contains two policy packages. Package 092, the PERS Taxation Policy, supports a policy change to limit tax relief calculations to PERS retirees that are Oregon residents. Non-resident retirees will no longer receive the tax relief benefit. The policy change saves approximately 40 basis points on the PERS employer rate. This package is a \$77,721 total funds budget reduction. Package 093, Other PERS Adjustments, supports policy changes that reduce the PERS employer rate by approximately 320 basis points. Package 093 reduces the Legislative Assembly total funds budget by \$621,037.

### **Organization Chart**



### Summary of 2013-15 Biennium Budget

Legislative Assembly Legislative Assembly 2013-15 Biennium Governor's Rec. Budget Cross Reference Number: 15500-000-00-00-00000

| Description                                       | Positions | Full-Time<br>Equivalent<br>(FTE) | ALL FUNDS  | General Fund | Lottery<br>Funds | Other Funds | Federal<br>Funds | Nonlimited<br>Other Funds | Nonlimited<br>Federal<br>Funds |
|---------------------------------------------------|-----------|----------------------------------|------------|--------------|------------------|-------------|------------------|---------------------------|--------------------------------|
| 2011-13 Leg Adopted Budget                        | 422       | 251.39                           | 36,110,779 | 35,750,449   |