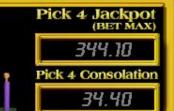

Copyright 2000, RaceTech, LLC PATENT PENDING

Pick 4 Jackpot (BET MAX)

319.50

Pick 4 Consolation

31.95

3 Exact Order

8.50

Top 2 Exact Order