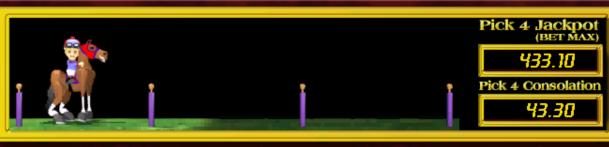

#### **Current Pools**

3 Exact Order

2.50

431.50 Pick 4 Consolation 43.15

Top 2 Exact Order

1.80

Top 2 Picks 1st, 2nd or 3rd

0.35