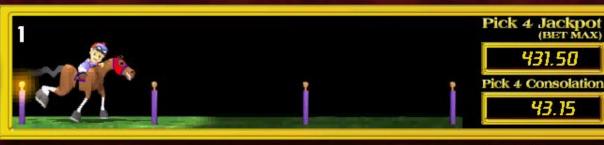

#### **Current Pools**

3 Exact Order

2.50

431.50 Pick 4 Consolation 43.15

Top 2 Exact Order

1.80

Top 2 Picks 1st, 2nd or 3rd

0.35