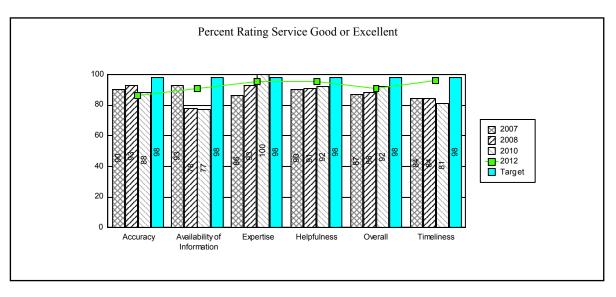

# Annual Performance Progress Report (APPR) for Fiscal Year (2011-2012)

Original Submission Date: 2012

Finalize Date:

| 2011-2012<br>KPM # | 2011-2012 Approved Key Performance Measures (KPMs)                                                                                                                                                                |
|--------------------|-------------------------------------------------------------------------------------------------------------------------------------------------------------------------------------------------------------------|
| 1                  | CUSTOMER SERVICE : Percent of customers rating their satisfaction with the agency's customer service as "good" or "excellent": overall, timeliness, accuracy, helpfulness, expertise, availability of information |

#### 2. ABOUT THE TARGETS

Target was set at 98% for each service component based on baseline data.

#### **3. HOW WE ARE DOING**

The majority of survey respondents rated overall service in 2012 at 92.5%.

#### **5. FACTORS AFFECTING RESULTS**

LRO's survey sample included legislative members and legislative staff. The sample size is still relatively small; n=22.