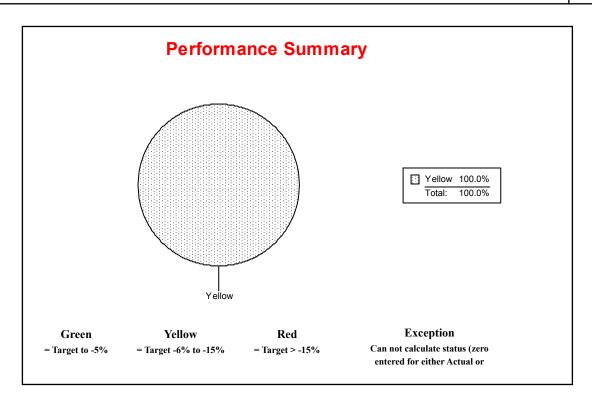

#### **3. PERFORMANCE SUMMARY**

LRO is in the process of developing new KPMs.

#### 2. ABOUT THE TARGETS

Target was set at 98% for each service component based on baseline data.

#### **3. HOW WE ARE DOING**

The majority of survey respondents rated overall service in 2012 at 92.5%.