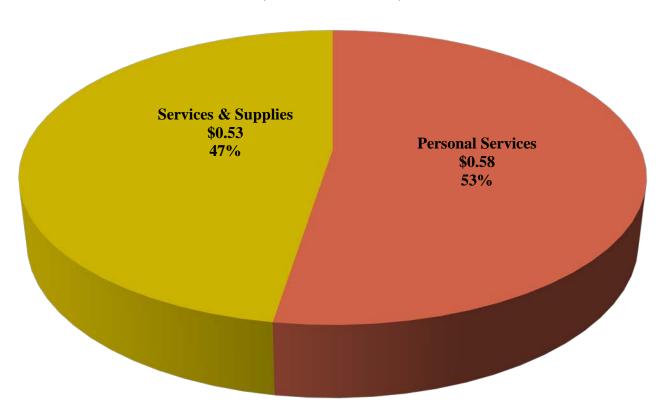

se requirements.
- The requirements include:
  - Standards for education,
  - Experience,
  - Examination,
  - Continuing education, and
  - A code of ethics.

# Counselors & Therapists Expenditure History/2013-15 Governor's Budget





#### Counselors & Therapists 2013-15 Governor's Budget Overview





## **Total Funds Distribution Across Outcome Areas**

## **GF/LF Distribution Across Outcome Areas**





Displays exclude constitutionally elected officials, Legislative and Judicial branches

#### Counselors & Therapists 2013-15 Governor's Budget Overview





## Agency Budget Compared to Total Outcome Area Budget

#### Distribution of Agency Budget Across Outcome Area



# Counselors & Therapists 2013-15 Governor's Budget





## **Agency Budget by Expenditure Category** (in millions)



# Counselors & Therapists 2013-15 Governor's Budget



### Policy Packages

- Provide pass-through limitation necessary to conduct background checks on licensees/applicants (\$98,216).
- Increase limitation for Attorney General costs (\$26,513).

#### Standard Statewide Adjustments:

 Updates to DAS Price List and State Government Services Charges, placeholder for Statewide Administrative Savings, PERS Rate and PERS Policy adjustments

# Counselors & Therapists Revenue Sources





- Business Licenses and Fees
  - Dedicated fees & fines paid by licensees of the board