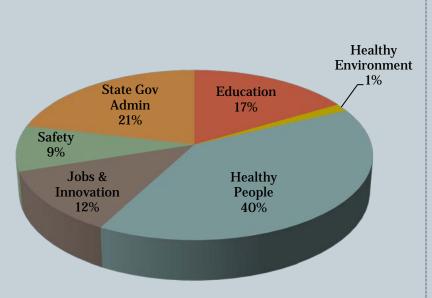

## **GF/LF Distribution Across Outcome Areas**

Displays exclude constitutionally elected officials, Legislative and Judicial branches