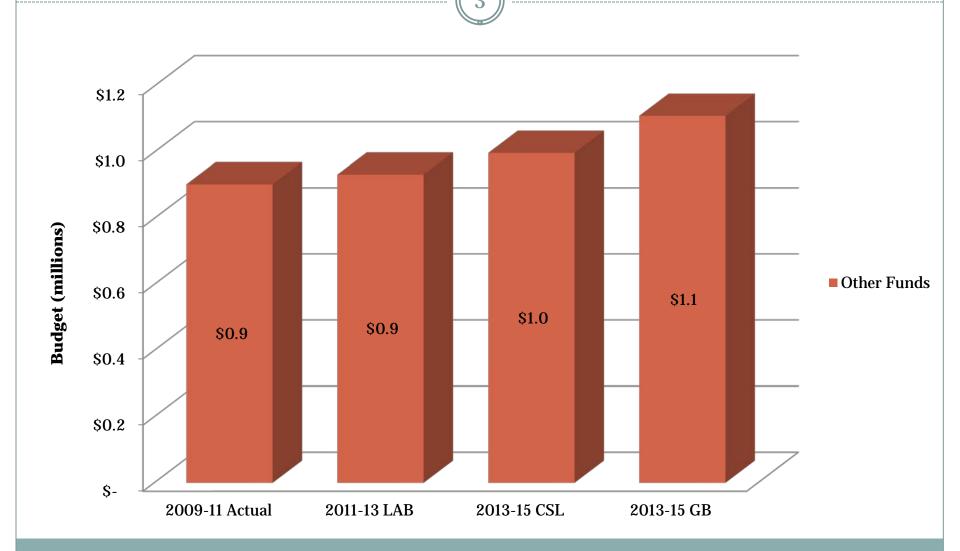

## Board of Licensed Professional Counselors & Therapists 2013-15 Governor's Budget

TAMARA BRICKMAN

DAS, CHIEF FINANCIAL OFFICE
FEBRUARY 12, 2013



### Counselors & Therapists

#### **Agency Overview**





- The primary purpose of the Board of Licensed Professional Counselors & Therapists is consumer protection.
- The Board accomplishes that mission by setting licensing requirements for professional counselors and marriage and family therapists and imposing discipline for violations of those requirements.
- The requirements include:
  - Standards for education,
  - Experience,
  - Examination,
  - Continuing education, and
  - A code of ethics.

# Counselors & Therapists Expenditure History/2013-15 Governor's Budget





#### Counselors & Therapists 2013-15 Governor's Budget Overview





## **Total Funds Distribution Across Outcome Areas**

## **GF/LF Distribution Across Outcome Areas**





Displays exclude constitutionally elected officials, Legislative and Judicial branches

#### Counselors & Therapists 2013-15 Governor's Budget Overview





## Agency Budget Compared to Total Outcome Area Budget

#### Distribution of Agency Budget Across Outcome Area



# Counselors & Therapists 2013-15 Governor's Budget





## **Agency Budget by Expenditure Category** (in millions)



# Counselors & Therapists 2013-15 Governor's Budget



### Policy Packages

- Provide pass-through limitation necessary to conduct background checks on licensees/applicants (\$98,216).
- Increase limitation for Attorney General costs